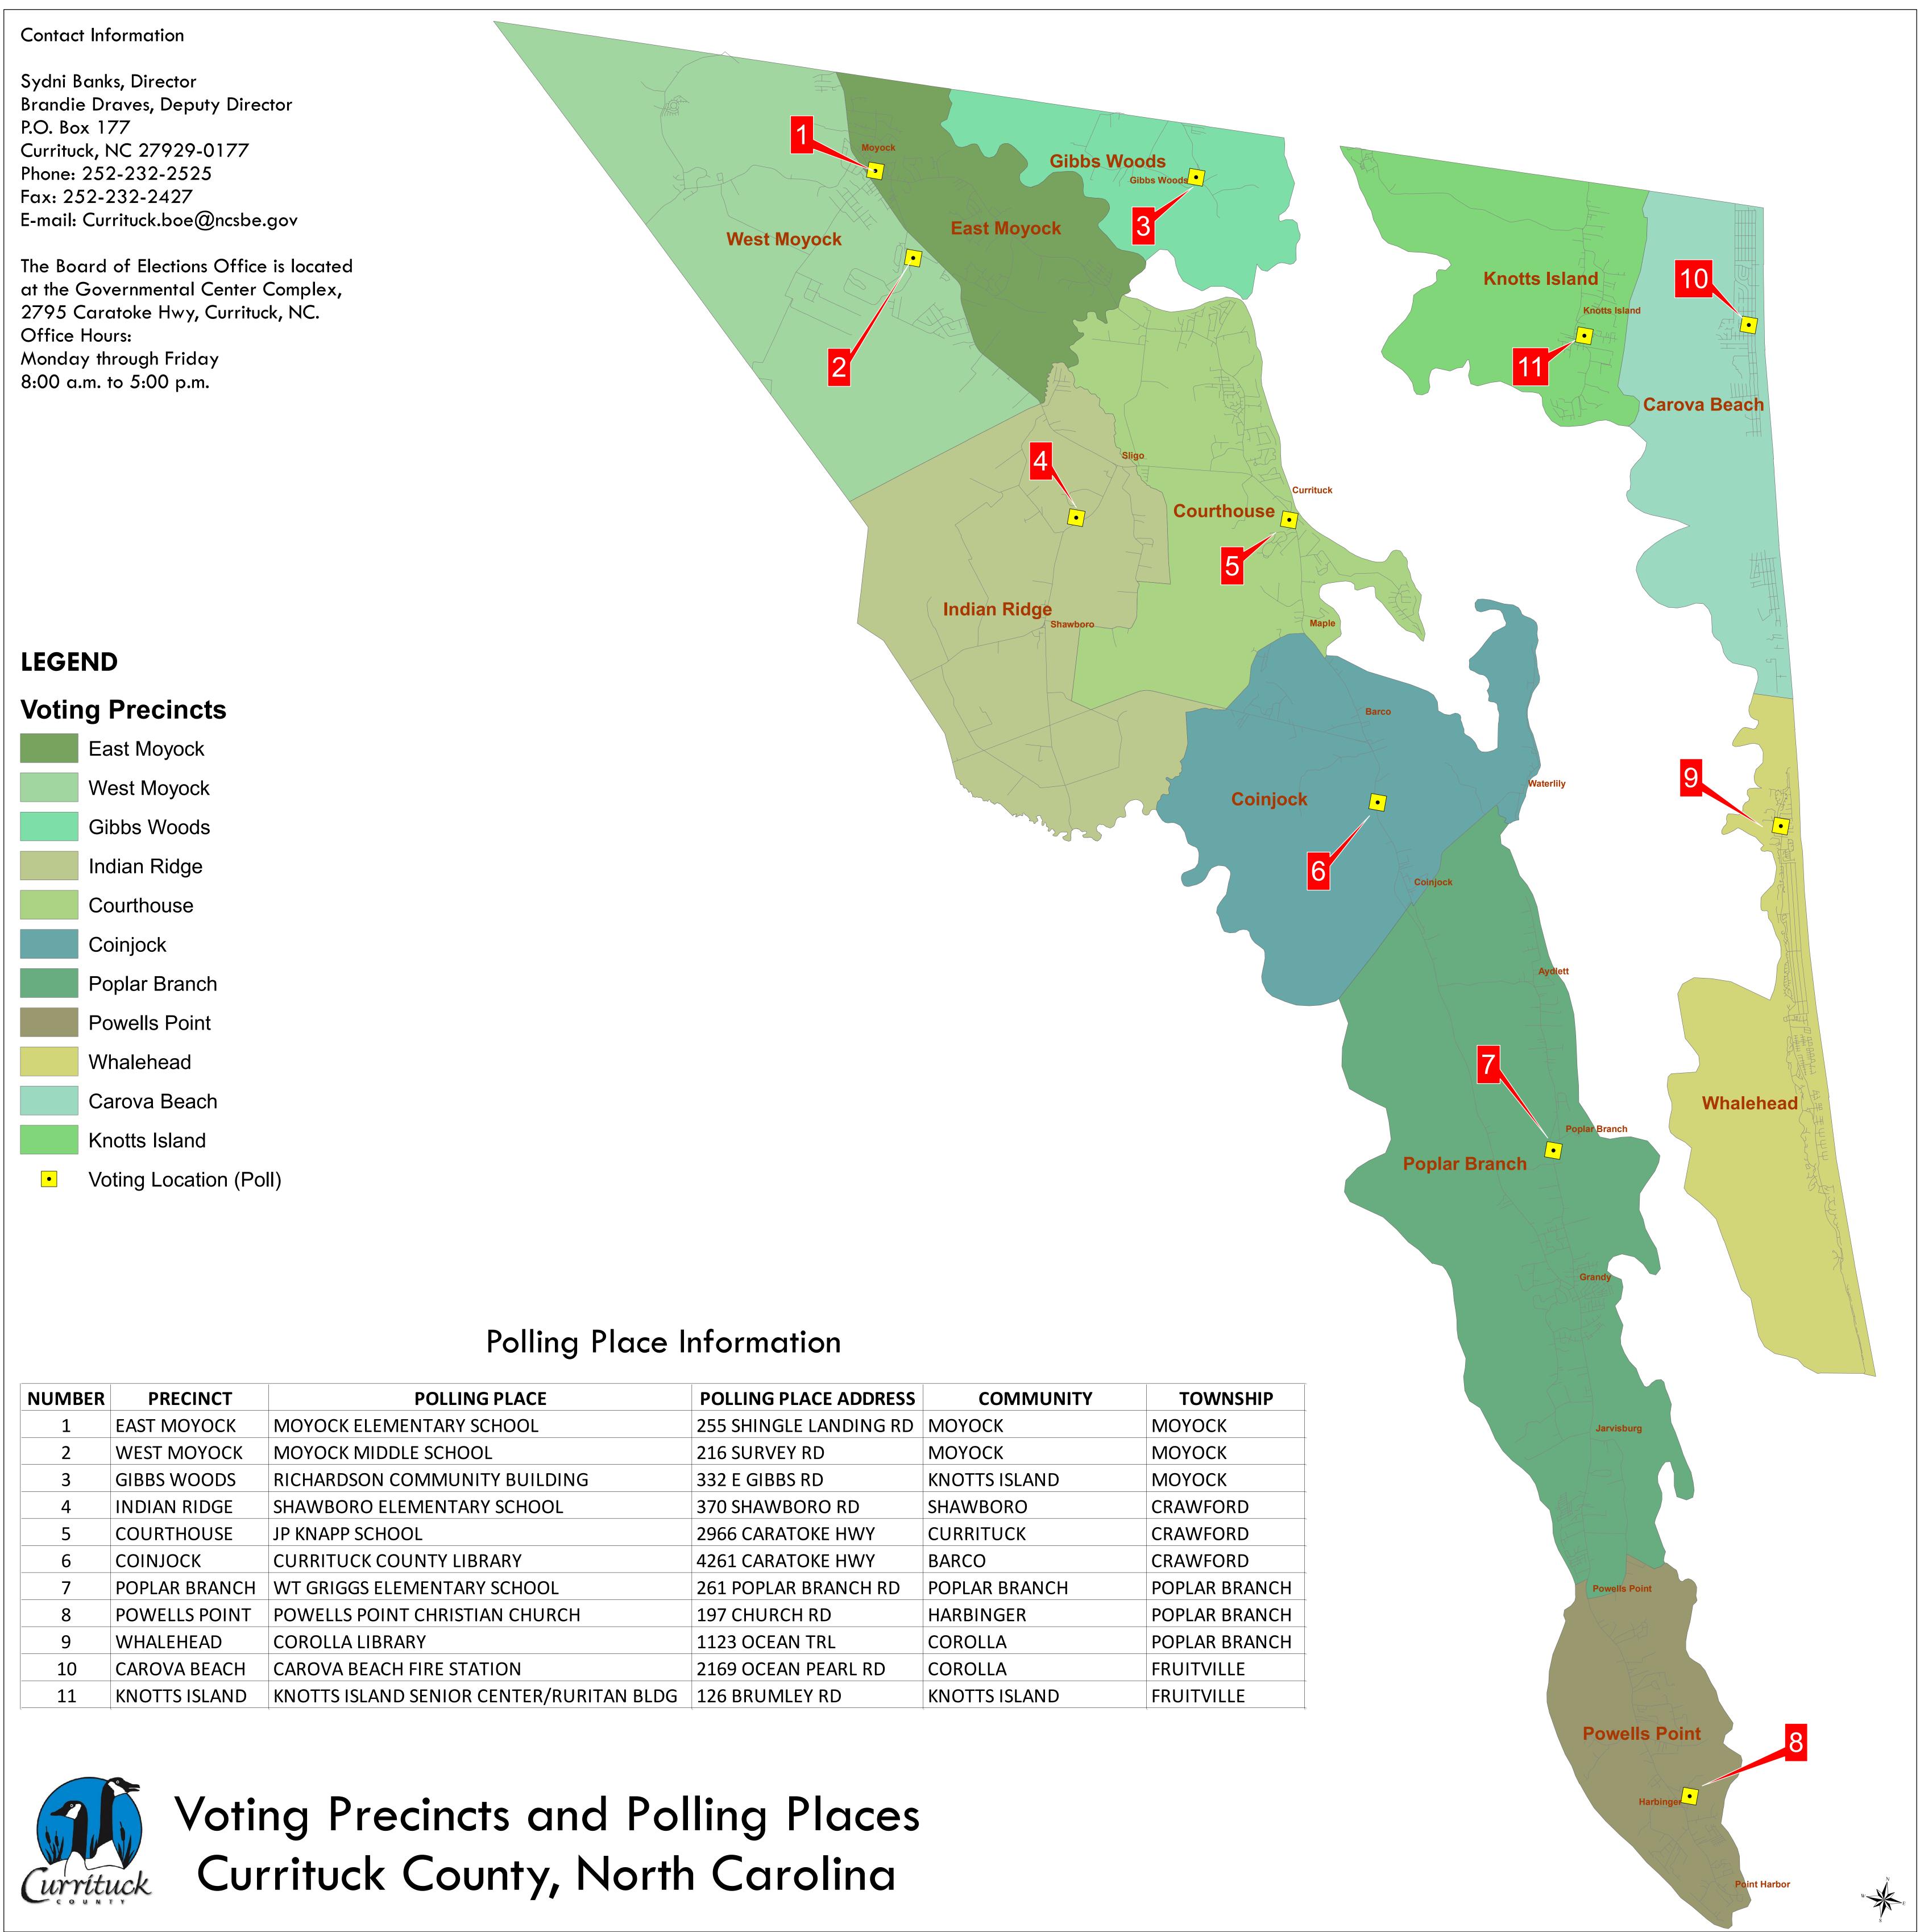

| NUMBER | PRECINCT      | POLLING PLACE                            | POLLING PLACE ADDRESS  | COMMUNITY     | TOWNSHIP      |
|--------|---------------|------------------------------------------|------------------------|---------------|---------------|
| 1      | EAST MOYOCK   | MOYOCK ELEMENTARY SCHOOL                 | 255 SHINGLE LANDING RD | ΜΟΥΟϹΚ        | ΜΟΥΟϹΚ        |
| 2      | WEST MOYOCK   | MOYOCK MIDDLE SCHOOL                     | 216 SURVEY RD          | ΜΟΥΟϹΚ        | MOYOCK        |
| 3      | GIBBS WOODS   | RICHARDSON COMMUNITY BUILDING            | 332 E GIBBS RD         | KNOTTS ISLAND | ΜΟΥΟϹΚ        |
| 4      | INDIAN RIDGE  | SHAWBORO ELEMENTARY SCHOOL               | 370 SHAWBORO RD        | SHAWBORO      | CRAWFORD      |
| 5      | COURTHOUSE    | JP KNAPP SCHOOL                          | 2966 CARATOKE HWY      | CURRITUCK     | CRAWFORD      |
| 6      | COINJOCK      | CURRITUCK COUNTY LIBRARY                 | 4261 CARATOKE HWY      | BARCO         | CRAWFORD      |
| 7      | POPLAR BRANCH | WT GRIGGS ELEMENTARY SCHOOL              | 261 POPLAR BRANCH RD   | POPLAR BRANCH | POPLAR BRANCH |
| 8      | POWELLS POINT | POWELLS POINT CHRISTIAN CHURCH           | 197 CHURCH RD          | HARBINGER     | POPLAR BRANCH |
| 9      | WHALEHEAD     | COROLLA LIBRARY                          | 1123 OCEAN TRL         | COROLLA       | POPLAR BRANCH |
| 10     | CAROVA BEACH  | CAROVA BEACH FIRE STATION                | 2169 OCEAN PEARL RD    | COROLLA       | FRUITVILLE    |
| 11     | KNOTTS ISLAND | KNOTTS ISLAND SENIOR CENTER/RURITAN BLDG | 126 BRUMLEY RD         | KNOTTS ISLAND | FRUITVILLE    |