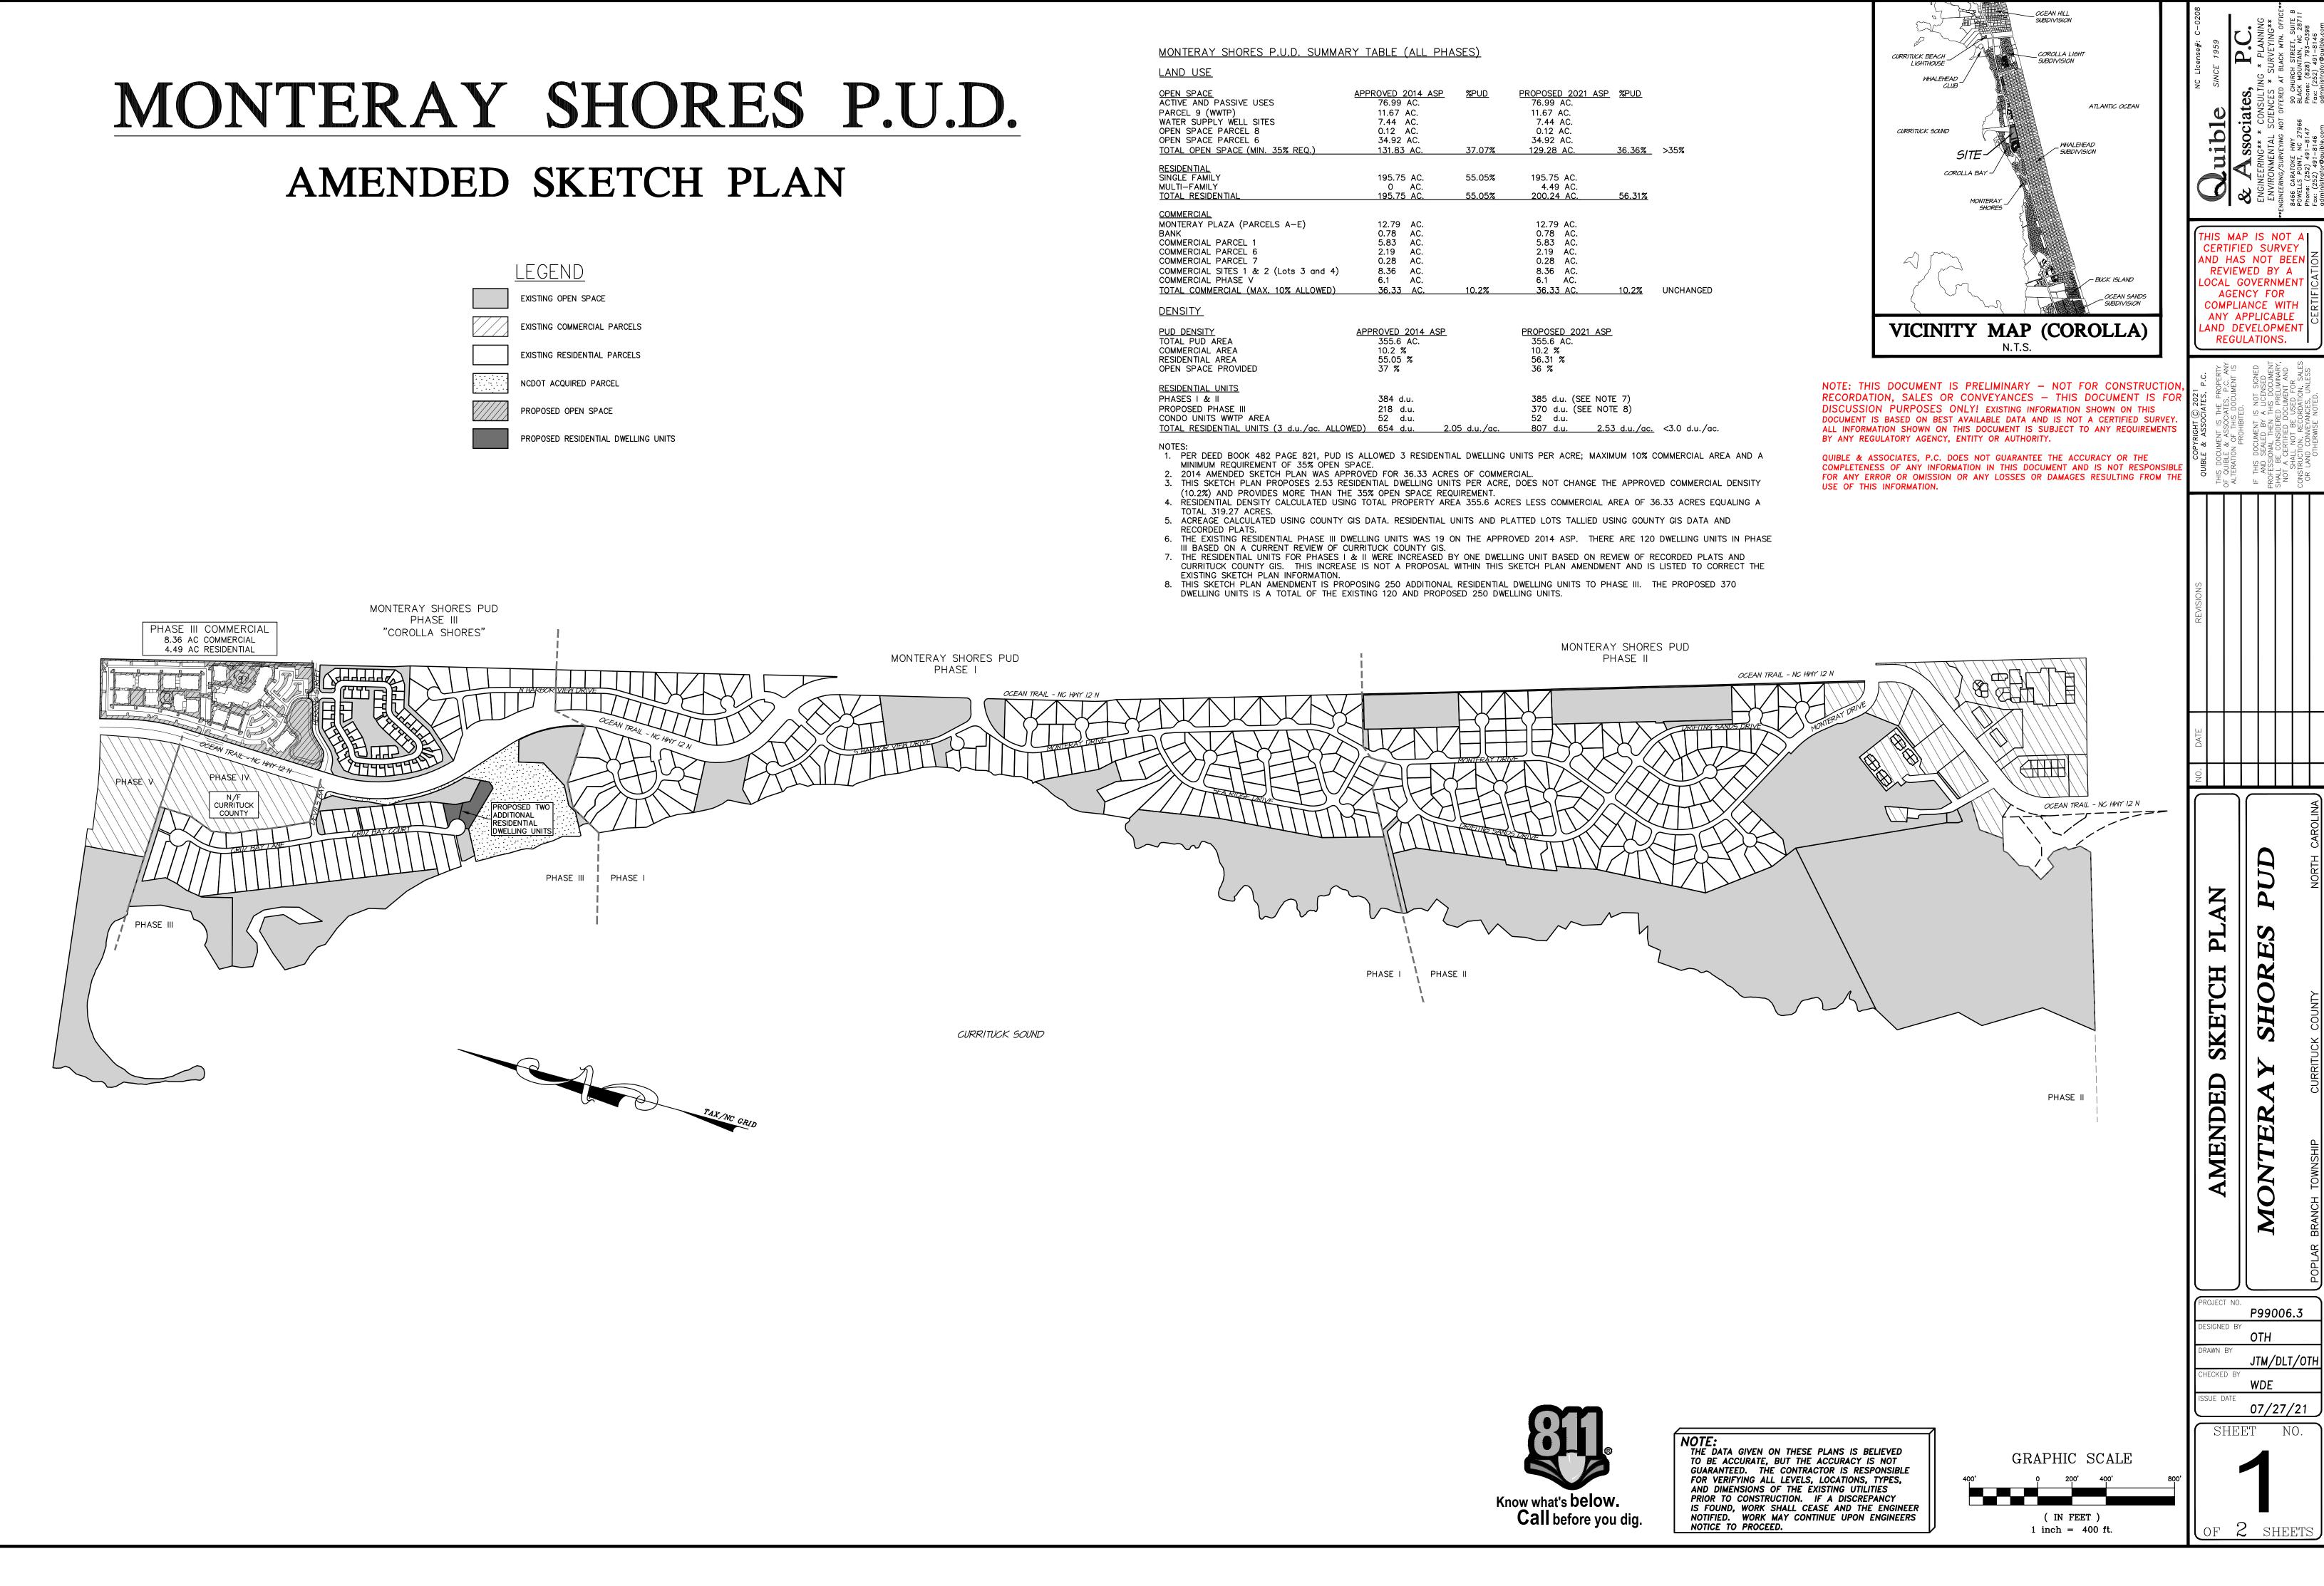

| LAND USE                                                                                                                                                                                                                      |                                                                                                |                       |                                                                                                |                |
|-------------------------------------------------------------------------------------------------------------------------------------------------------------------------------------------------------------------------------|------------------------------------------------------------------------------------------------|-----------------------|------------------------------------------------------------------------------------------------|----------------|
| OPEN SPACE<br>ACTIVE AND PASSIVE USES<br>PARCEL 9 (WWTP)<br>WATER SUPPLY WELL SITES<br>OPEN SPACE PARCEL 8<br>OPEN SPACE PARCEL 6<br>TOTAL OPEN SPACE (MIN. 35% REQ.)                                                         | APPROVED 2014 ASP<br>76.99 AC.<br>11.67 AC.<br>7.44 AC.<br>0.12 AC.<br>34.92 AC.<br>131.83 AC. | <u>%PUD</u><br>37.07% | PROPOSED 2021 ASP<br>76.99 AC.<br>11.67 AC.<br>7.44 AC.<br>0.12 AC.<br>34.92 AC.<br>129.28 AC. | <u>%</u><br>36 |
| RESIDENTIAL<br>SINGLE FAMILY<br>MULTI-FAMILY<br>TOTAL RESIDENTIAL                                                                                                                                                             | 195.75 AC.<br>0 AC.<br>195.75 AC.                                                              | 55.05%<br>55.05%      | 195.75 AC.<br>4.49 AC.<br>200.24 AC.                                                           | 5              |
| COMMERCIAL<br>MONTERAY PLAZA (PARCELS A-E)<br>BANK<br>COMMERCIAL PARCEL 1<br>COMMERCIAL PARCEL 6<br>COMMERCIAL PARCEL 7<br>COMMERCIAL SITES 1 & 2 (Lots 3 and 4)<br>COMMERCIAL PHASE V<br>TOTAL COMMERCIAL (MAX. 10% ALLOWED) | 12.79 AC.<br>0.78 AC.<br>5.83 AC.<br>2.19 AC.<br>0.28 AC.<br>8.36 AC.<br>6.1 AC.<br>36.33 AC.  | 10.2%                 | 12.79 AC.<br>0.78 AC.<br>5.83 AC.<br>2.19 AC.<br>0.28 AC.<br>8.36 AC.<br>6.1 AC.<br>36.33 AC.  | 10             |
| DENSITY<br>PUD DENSITY<br>TOTAL PUD AREA<br>COMMERCIAL AREA<br>RESIDENTIAL AREA                                                                                                                                               | APPROVED 2014 ASP<br>355.6 AC.<br>10.2 %<br>55.05 %                                            |                       | PROPOSED 2021 ASP<br>355.6 AC.<br>10.2 %<br>56 31 %                                            |                |

| PUD DENSITY                                | <u>APPROVED 2014 A</u> | <u>ASP</u>           | PROPOSED 2021 ASP    |
|--------------------------------------------|------------------------|----------------------|----------------------|
| TOTAL PUD AREA                             | 355.6 AC.              |                      | 355.6 AC.            |
| COMMERCIAL AREA                            | 10.2 %                 |                      | 10.2 %               |
| RESIDENTIAL AREA                           | 55.05 %                |                      | 56.31 %              |
| OPEN SPACE PROVIDED                        | 37 %                   |                      | 36 %                 |
| RESIDENTIAL UNITS                          |                        |                      |                      |
| PHASES I & II                              | 384 d.u.               |                      | 385 d.u. (SEE NOTI   |
| PROPOSED PHASE III                         | 218 d.u.               |                      | 370 d.u. (SEE NOT    |
| CONDO UNITS WWTP AREA                      | 52 d.u.                |                      | 52 d.u.              |
| TOTAL RESIDENTIAL UNITS (3 d.u./ac. ALLOWE | <u>) 654 d.u.</u>      | <u>2.05 d.u./ac.</u> | <u>807 d.u.</u> 2.53 |
|                                            |                        |                      |                      |