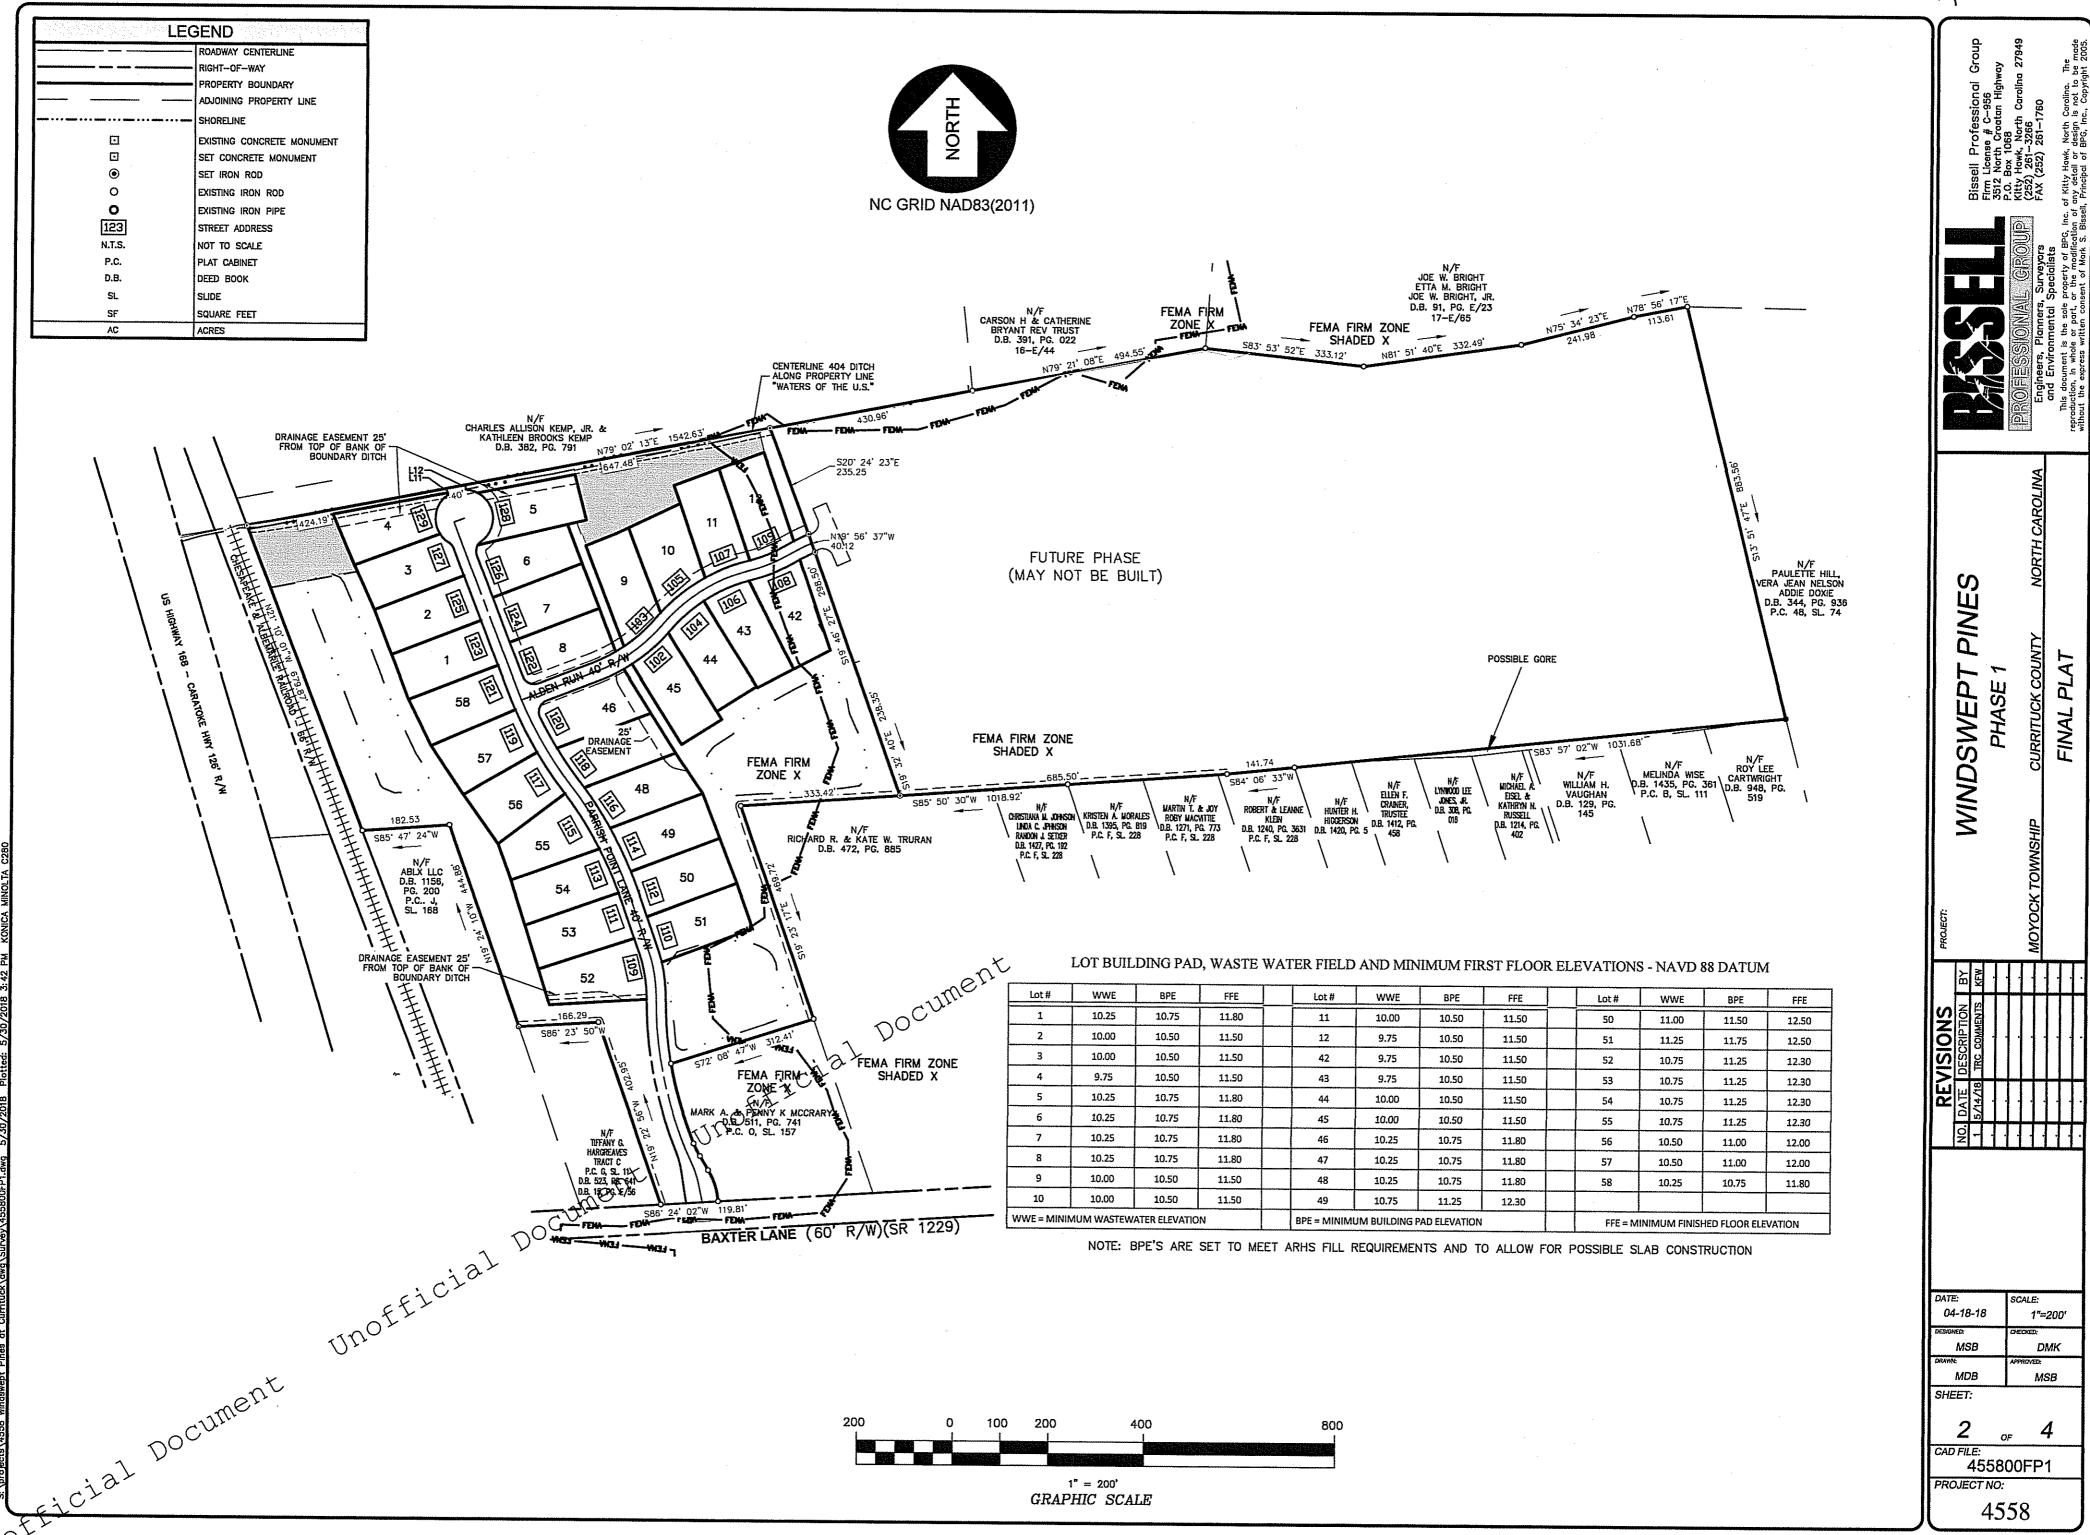

# OUTLINE OF COMMON ELEMENTS & COMMON INFRASTRUCTURE IN WINDSWEPT PINES PHASES 1 & 2

Overall maps of Windswept Pines Phases 1 and 2 are attached as Attachment "A". The following common areas, common features and private infrastructure have been identified from the approved subdivision plans for Windswept Pines and from a recent site visit that documents those elements:

# **GENERAL NOTES:**

- PROJECT NAME: WINDSWEPT PINES SUBDIVISION
- APPLICANT: ALLIED PROPERTIES, LLC
- OWNER: OWNER: ALLIED PROPERTIES, LLC 417-D CARATOKE HIGHWAY MOYOCK, NC 27958
- PARCEL ID#: 0009-000-0006-0000 PRIMARY ÄDDRESS: 209 CARATOKE HWY, MOYOCK, NC RECORDED REFERENCES: D.B. 1391, PG. 861; P.C. G, SL. 11; PROPERTY ZONING: C-MXR - MIXED RESIDENTIAL
- ZONES X & SHADED X F.E.M.A. F.I.R.M. MAP# 3721802200 J, CID 370078, EFFECTIVE DATE DECEMBER 16, 2005. USE OF LAND WITHIN A FLOODWAY OR FLOOD PLAIN IS SUBSTANTIALLY RESTRICTED BY CHAPTER 7 OF THE CURRITUCK COUNTY UNIFIED DEVELOPMENT ORDINANCE.
- THIS PROPERTY CONTAINS ACOE "404' JURISDICTIONAL WETLANDS AS SHOWN AND CONFIRMED BY USACOE ACTION ID# SAW 2014-02217, DATED 12-04-2014 AND MAY REQUIRE U.S. CORP OF ENGINEERS APPROVAL PRIOR TO DEVELOPMENT OF THE
- A 10' EASEMENT FOR UTILITIES AND DRAINAGE ALONG REAR AND SIDE PROPERTY LINES AND A 15' EASEMENT ALONG FRONT PROPERTY LINE IS HEREBY ESTABLISHED, EXCEPT LOT 51, WHICH HAS A 12' EASEMENT ALONG THE SOUTH PROPERTY LINE. THERE IS ALSO A 20' EASEMENT HEREBY ESTABLISHED ALONG ALL FRONT PROPERTY LINES FOR THE PLANTING AND MAINTENANCE OF STREET TREES.
- SECTION 7.6.5 OF THE CURRITUCK U.D.O. SUBSTANTIALLY RESTRICTS DEVELOPMENT WITHIN A 30' RIPARIAN BUFFER.
- ALL UTILITIES ARE TO BE UNDERGROUND.
- A NON-EXCLUSIVE DRAINAGE EASEMENT IS HEREBY DEDICATED ACROSS ALL OPEN SPACE AREAS. A 25' DRAINAGE EASEMENT IS HEREBY ESTABLISHED FROM THE TOP OF BANK OF ALL DITCHES DRAINING 5 OR MORE ACRES, WHICH MAY EXTEND BEYOND DEDICATED OPEN SPACE AREAS ONTO SOME LOTS, AS SHOWN.
- A 5' (2.5' EITHER SIDE OF THE CENTERLINE) PEDESTRIAN EASEMENT IS HEREBY DEDICATED ALONG ALL CONCRETE SIDEWALKS AND WALKING TRAILS.
- DWELLINGS UP TO 4,800 SQ.FT. AND NO GREATER THAN 2 STORIES MAY USE SETBACKS AS INDICATED IN THE ISO METHOD TO DETERMINE NEEDED FIRE FLOW.

# **DEVELOPMENT NOTES:**

TOTAL TRACT AREA: 62.89 AC (EXCLUDING THE 1.48 AC HIGHWAY RESIDUAL PARCEL & THE 2.50 AC. McCRARY PARCEL)

TOTAL AREA PHASE(V) 26.16 AC. PHASE I LOT AREA: 13.41 AC. PHASE 1 R/W AREA: 2.29 AC. REQUIRED OPEN SPACE (30%): 7.85 AC. PHASE 1 OPEN SPACE PROVIDED: 10.46 AC. TOTAL PHASE 1 LOTS:

AVERAGE LOT AREA: 20,139 SQ. FT. PROPOSED RIGHT-OF-WAY WIDTH: 40 FT.

PROPOSED PAVED ROADWAY WIDTH: 22 FT. (TYPICAL) 27 FT. B.O.C. - B.O.C.

LINEAR FEET OF ONSITE ROADWAY: 2,247 L.F.±

# LOT DEVELOPMENT CONFIGURATION: LOT AREAS: VARY FROM 20,000 TO 21,177 SQUARE FEET.

MINIMUM LOT WIDTH (CORNER OR INTERIOR LOTS): 100'.

PUBLIC DEDICATION OF RECREATION AND PARK AREA STATEMENT A PAYMENT IN LIEU OF RECREATION AND PARK AREA DEDICATION HAS BEEN PROVIDED IN ACCORDANCE WITH THE CURRITUCK COUNTY UNIFIED DEVELOPMENT ORDINANCE.PAYMENT IN LIEU RECEIVED BY THE COUNTY SHALL BE USED ONLY FOR THE ACQUISITION AND DEVELOPMENT OF RECREATION AND PARK AREAS, AND OPEN SPACE SITES CONSISTENT WITH THE REQUIREMENTS OF NORTH CAROLINA GENERAL STATUTES SECTION