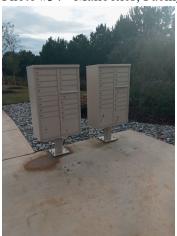

Photo #33 - Northern Pedestrian Crossing on Lot 22, Facing Northwest

<u>Mail Area:</u> Photos 34 and 35 show the sets of mail boxes in Windswept Pines. The Mail Area is in excellent condition. Neither the sidewalk nor the mail boxes have any discoloration or disfiguring.

Photo #34 - Mailboxes, Facing Southwest

Photo #35 - Mailboxes, Facing Southwest

<u>Stormwater Management Ponds:</u> Photos 36 thru 42 show all of the stormwater BMPs/retention ponds within the Windswept Pines developed and undeveloped areas. The retention ponds appear to be well-maintained. Water levels appear to be appropriate, surrounding vegetation is at the correct height and density, entry and exit culverts appear to be draining properly, and control structures are clear.