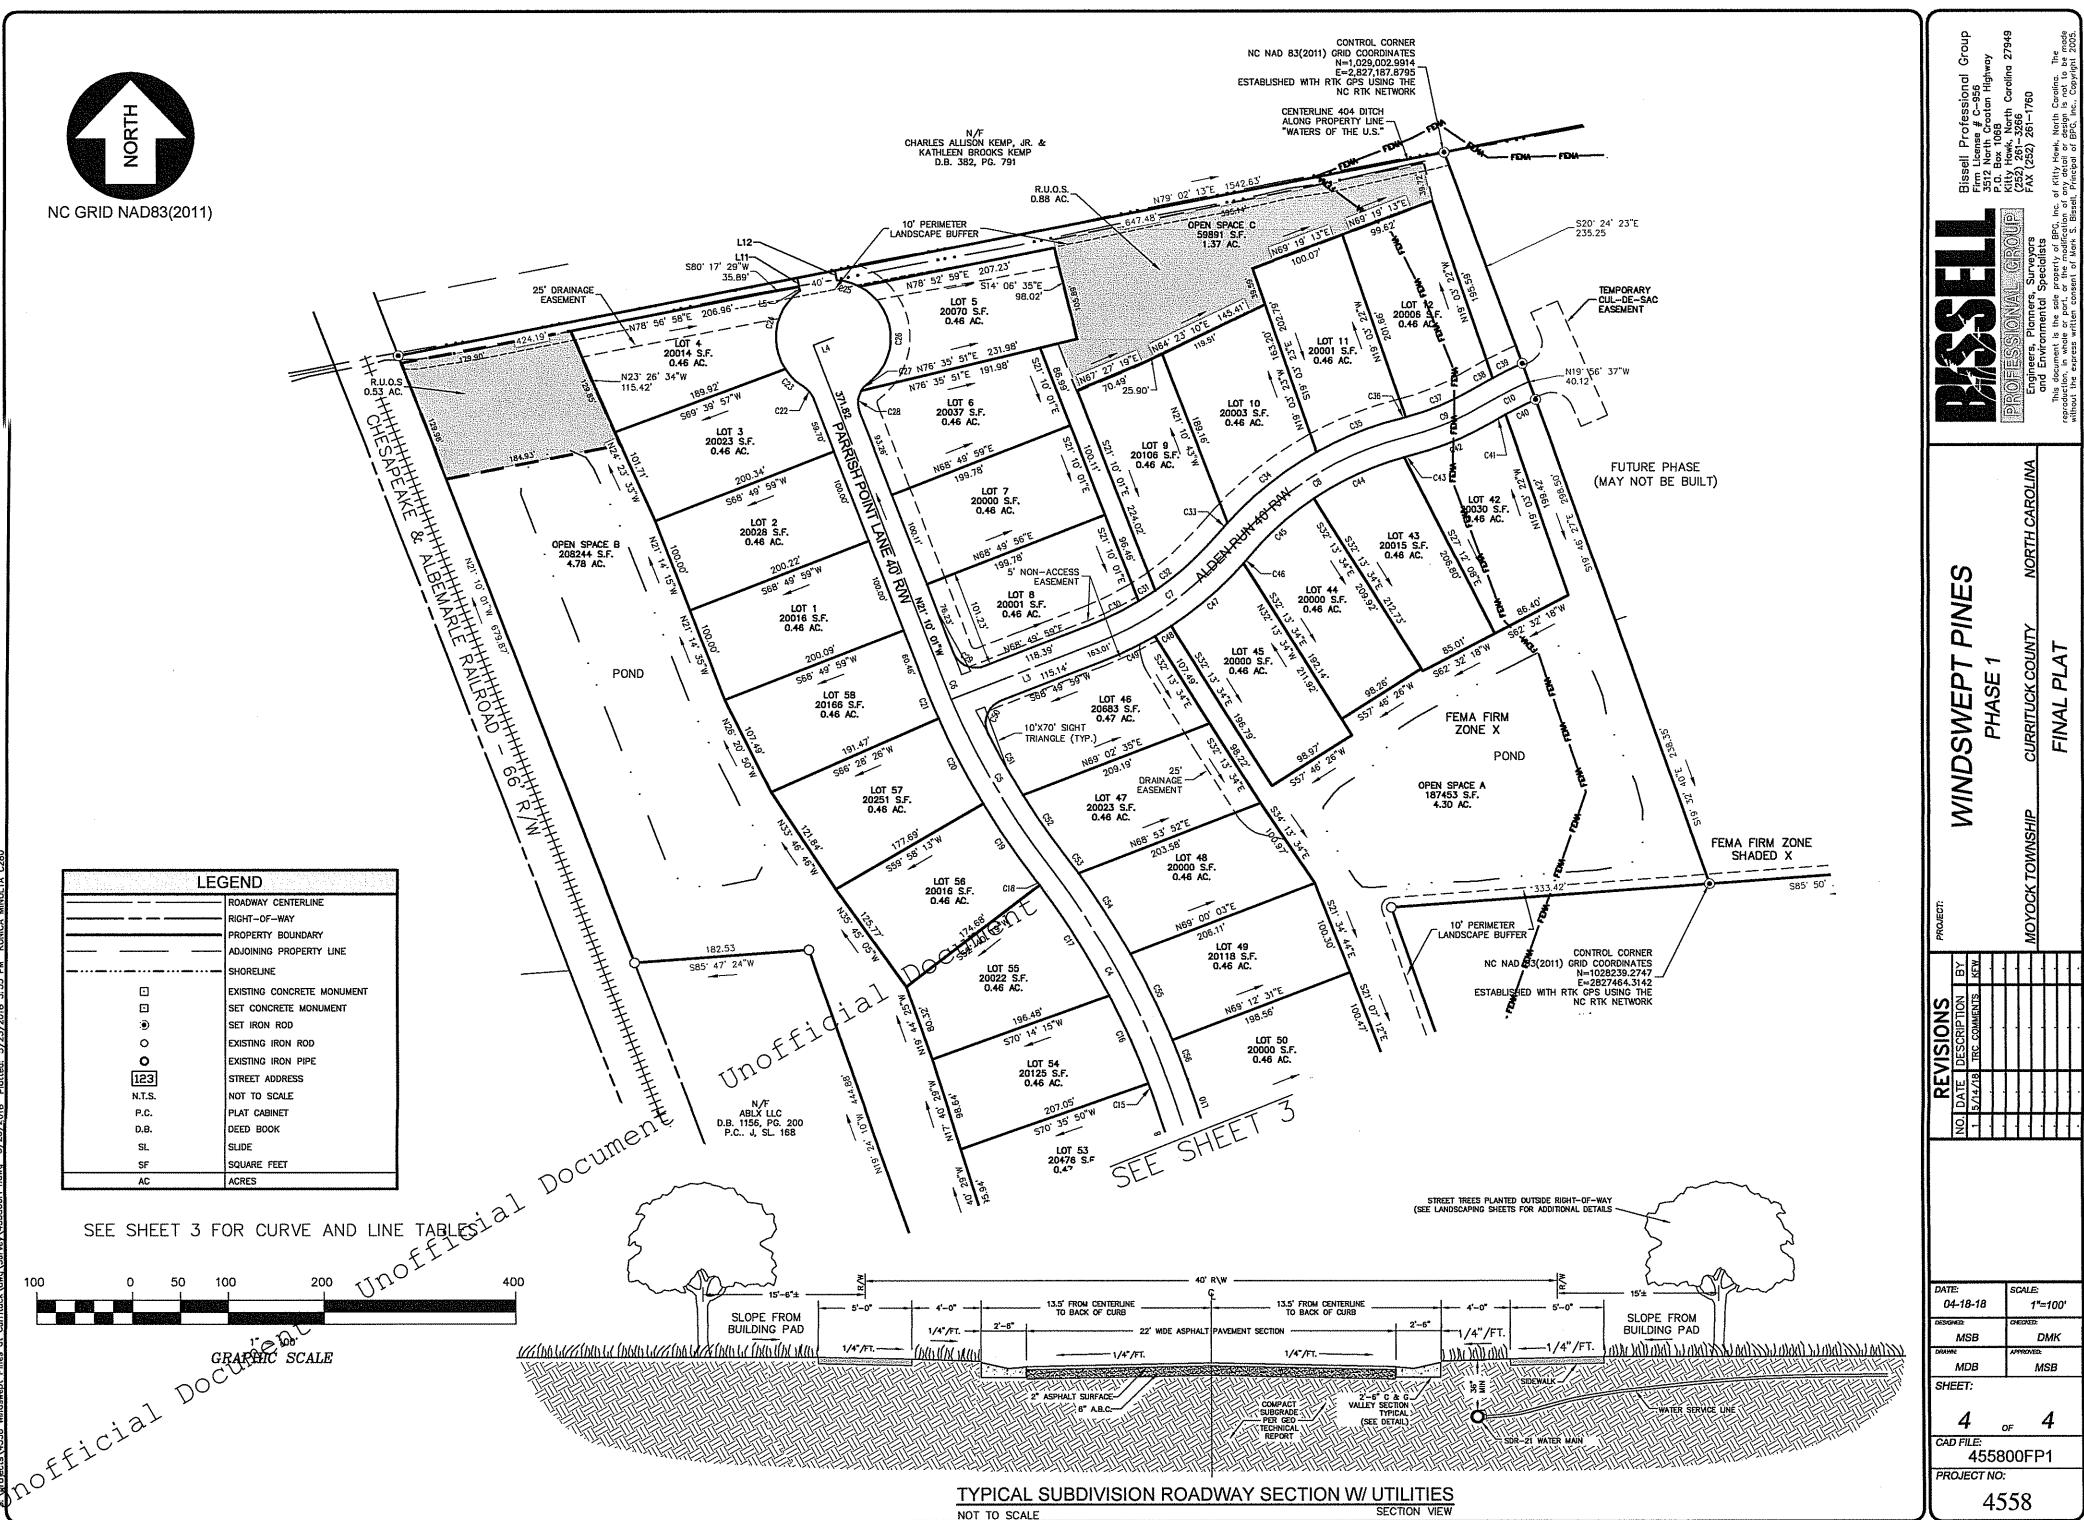

# WINDSWEPT PINES

# PHASE 1

# MOYOCK TOWNSHIP CURRITUCK COUNTY NORTH CAROLINA

# **GENERAL NOTES:**

- PROJECT NAME: WINDSWEPT PINES SUBDIVISION
- APPLICANT: ALLIED PROPERTIES, LLC
- OWNER: OWNER: ALLIED PROPERTIES, LLC 417-D CARATOKE HIGHWAY MOYOCK, NC 27958
- PARCEL ID#: 0009-000-0006-0000 PRIMARY ÄDDRESS: 209 CARATOKE HWY, MOYOCK, NC RECORDED REFERENCES: D.B. 1391, PG. 861; P.C. G, SL. 11; PROPERTY ZONING: C-MXR - MIXED RESIDENTIAL
- ZONES X & SHADED X F.E.M.A. F.I.R.M. MAP# 3721802200 J, CID 370078, EFFECTIVE DATE DECEMBER 16, 2005. USE OF LAND WITHIN A FLOODWAY OR FLOOD PLAIN IS SUBSTANTIALLY RESTRICTED BY CHAPTER 7 OF THE CURRITUCK COUNTY UNIFIED DEVELOPMENT ORDINANCE.
- THIS PROPERTY CONTAINS ACOE "404' JURISDICTIONAL WETLANDS AS SHOWN AND CONFIRMED BY USACOE ACTION ID# SAW 2014-02217, DATED 12-04-2014 AND MAY REQUIRE U.S. CORP OF ENGINEERS APPROVAL PRIOR TO DEVELOPMENT OF THE
- A 10' EASEMENT FOR UTILITIES AND DRAINAGE ALONG REAR AND SIDE PROPERTY LINES AND A 15' EASEMENT ALONG FRONT PROPERTY LINE IS HEREBY ESTABLISHED, EXCEPT LOT 51, WHICH HAS A 12' EASEMENT ALONG THE SOUTH PROPERTY LINE. THERE IS ALSO A 20' EASEMENT HEREBY ESTABLISHED ALONG ALL FRONT PROPERTY LINES FOR THE PLANTING AND MAINTENANCE OF STREET TREES.
- SECTION 7.6.5 OF THE CURRITUCK U.D.O. SUBSTANTIALLY RESTRICTS DEVELOPMENT WITHIN A 30' RIPARIAN BUFFER.
- ALL UTILITIES ARE TO BE UNDERGROUND.
- A NON-EXCLUSIVE DRAINAGE EASEMENT IS HEREBY DEDICATED ACROSS ALL OPEN SPACE AREAS. A 25' DRAINAGE EASEMENT IS HEREBY ESTABLISHED FROM THE TOP OF BANK OF ALL DITCHES DRAINING 5 OR MORE ACRES, WHICH MAY EXTEND BEYOND DEDICATED OPEN SPACE AREAS ONTO SOME LOTS, AS SHOWN.
- A 5' (2.5' EITHER SIDE OF THE CENTERLINE) PEDESTRIAN EASEMENT IS HEREBY DEDICATED ALONG ALL CONCRETE SIDEWALKS AND WALKING TRAILS.
- DWELLINGS UP TO 4,800 SQ.FT. AND NO GREATER THAN 2 STORIES MAY USE SETBACKS AS INDICATED IN THE ISO METHOD TO DETERMINE NEEDED FIRE FLOW.

# **DEVELOPMENT NOTES:**

TOTAL TRACT AREA: 62.89 AC (EXCLUDING THE 1.48 AC HIGHWAY RESIDUAL PARCEL & THE 2.50 AC. McCRARY PARCEL)

TOTAL AREA PHASE(V) 26.16 AC. PHASE I LOT AREA: 13.41 AC. PHASE 1 R/W AREA: 2.29 AC. REQUIRED OPEN SPACE (30%): 7.85 AC. PHASE 1 OPEN SPACE PROVIDED: 10.46 AC. TOTAL PHASE 1 LOTS:

AVERAGE LOT AREA: 20,139 SQ. FT. PROPOSED RIGHT-OF-WAY WIDTH: 40 FT.

PROPOSED PAVED ROADWAY WIDTH: 22 FT. (TYPICAL) 27 FT. B.O.C. - B.O.C.

LINEAR FEET OF ONSITE ROADWAY: 2,247 L.F.±

# LOT DEVELOPMENT CONFIGURATION: LOT AREAS: VARY FROM 20,000 TO 21,177 SQUARE FEET.

MINIMUM LOT WIDTH (CORNER OR INTERIOR LOTS): 100'.

PUBLIC DEDICATION OF RECREATION AND PARK AREA STATEMENT A PAYMENT IN LIEU OF RECREATION AND PARK AREA DEDICATION HAS BEEN PROVIDED IN ACCORDANCE WITH THE CURRITUCK COUNTY UNIFIED DEVELOPMENT ORDINANCE.PAYMENT IN LIEU RECEIVED BY THE COUNTY SHALL BE USED ONLY FOR THE ACQUISITION AND DEVELOPMENT OF RECREATION AND PARK AREAS, AND OPEN SPACE SITES CONSISTENT WITH THE REQUIREMENTS OF NORTH CAROLINA GENERAL STATUTES SECTION