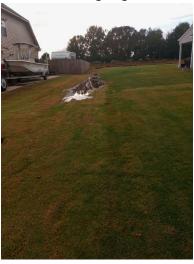

Photo #33 - Northern Pedestrian Crossing on Lot 22, Facing Northwest

<u>Mail Area:</u> Photos 34 and 35 show the sets of mail boxes in Windswept Pines. The Mail Area is in excellent condition. Neither the sidewalk nor the mail boxes have any discoloration or disfiguring.

Photo #34 - Mailboxes, Facing Southwest

Photo #35 - Mailboxes, Facing Southwest

<u>Stormwater Management Ponds:</u> Photos 36 thru 42 show all of the stormwater BMPs/retention ponds within the Windswept Pines developed and undeveloped areas. The retention ponds appear to be well-maintained. Water levels appear to be appropriate, surrounding vegetation is at the correct height and density, entry and exit culverts appear to be draining properly, and control structures are clear.