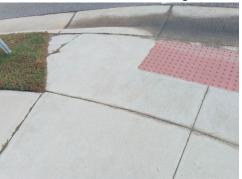

Photo #20 - Pedestrian Crossing of the corner of Lot 8, Facing South

Photo #21 - Pedestrian Crossing in front of Lot 57, Facing Southeast

Photo #22 - Pedestrian Crossing between Mail Area and Entrance Area, Facing East

Photo #23 - Pedestrian Crossing on the Southwest side of Stormwater BMP 2, Facing East

Photo #24 - Southern Pedestrian Crossing by Lot 46, Facing West

Photo #25 - Southern Pedestrian Crossing by Lot 46, Facing West