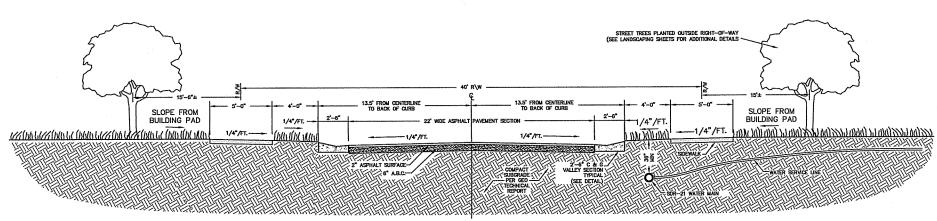

AVERAGE LOT AREA: 20,139 SQ. FT. PROPOSED RIGHT-OF-WAY WIDTH: 40 FT.

PROPOSED PAVED ROADWAY WIDTH: 22 FT. (TYPICAL) 27 FT. B.O.C. - B.O.C.

LINEAR FEET OF ONSITE ROADWAY: 2,247 L.F.±