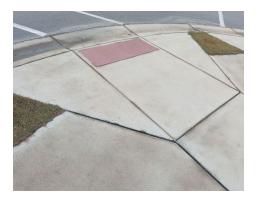

Photo #12 - Sidewalk on the South side of Lot 8, Facing West

Photo #13 - Sidewalk between Lot 5 and Lot 6, Facing North

Photo #15 - Sidewalk in front of Lot 56, Facing South

<u>Pedestrian Crossings:</u> Photos 17 thru 33 show the state of the pedestrian crossing ramps of Windswept Pines. Several of the taper sections or wings adjacent to the ramps are cracked and/or unlevel. Otherwise, the crossings appear to be in good condition.

Photo #17 - Pedestrian Crossing between Lot 19 and Lot 20, Facing Northwest

Photo #18 - Pedestrian Crossing in front of Lot 15, Facing North

Photo #19 - Pedestrian Crossing of the corner of Lot 8, Facing South