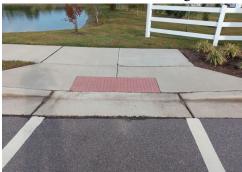

Photo #12 - Sidewalk on the South side of Lot 8, Facing West

Photo #13 - Sidewalk between Lot 5 and Lot 6, Facing North

Photo #15 - Sidewalk in front of Lot 56, Facing South

<u>Pedestrian Crossings:</u> Photos 17 thru 33 show the state of the pedestrian crossing ramps of Windswept Pines. Several of the taper sections or wings adjacent to the ramps are cracked and/or unlevel. Otherwise, the crossings appear to be in good condition.

Photo #17 - Pedestrian Crossing between Lot 19 and Lot 20, Facing Northwest

Photo #18 - Pedestrian Crossing in front of Lot 15, Facing North

Photo #19 - Pedestrian Crossing of the corner of Lot 8, Facing South