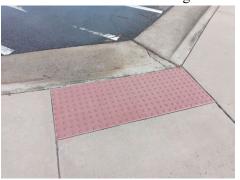

Photo #29 - Southern Pedestrian Crossing at Lot 32, Facing Northwest

Photo #30 - Northern Pedestrian Crossing at Lot 32, Facing Northwest

Photo #31 - Pedestrian Crossing on Lot 31, Facing East

Photo #32 - Southern Pedestrian Crossing on Lot 22, Facing West

Photo #33 - Northern Pedestrian Crossing on Lot 22, Facing Northwest

<u>Mail Area:</u> Photos 34 and 35 show the sets of mail boxes in Windswept Pines. The Mail Area is in excellent condition. Neither the sidewalk nor the mail boxes have any discoloration or disfiguring.