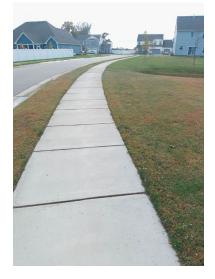

Photo #4 - South side of Western Entrance Landscaping, Facing Southwest

Photo #5 - West side of Entrance Sign, Facing East

<u>Sidewalks</u>: Photos 6 thru 16 show the condition of the sidewalks. Not all sections of the sidewalk are depicted in the images. Some of these images show the sections of sidewalk that are cracked. Some of the cracks shown are minor and may not warrant action at this time. Other than the depicted cracks, the sidewalks within Windswept Pines are in excellent condition.