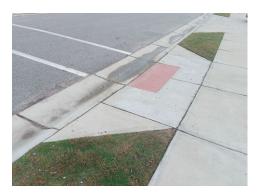

Photo #26 - Northern Pedestrian Crossing by Lot 46, Facing Northwest

Photo #27 - Northern Pedestrian Crossing by Lot 46, Facing Northwest

Photo #28 - Western Pedestrian Crossing on Anvil Bend, Facing East

Photo #29 - Southern Pedestrian Crossing at Lot 32, Facing Northwest

Photo #30 - Northern Pedestrian Crossing at Lot 32, Facing Northwest

Photo #31 - Pedestrian Crossing on Lot 31, Facing East

Photo #32 - Southern Pedestrian Crossing on Lot 22, Facing West