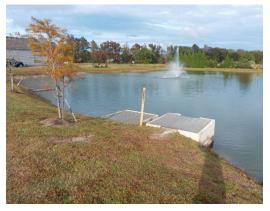

Photo #34 - Mailboxes, Facing Southwest

Photo #35 - Mailboxes, Facing Southwest

<u>Stormwater Management Ponds:</u> Photos 36 thru 42 show all of the stormwater BMPs/retention ponds within the Windswept Pines developed and undeveloped areas. The retention ponds appear to be well-maintained. Water levels appear to be appropriate, surrounding vegetation is at the correct height and density, entry and exit culverts appear to be draining properly, and control structures are clear.

Photo #36 - South side of Stormwater BMP 2, Facing East

Photo #37 - North side of Stormwater BMP 2, Facing Northeast

Photo #38 - North side of Stormwater BMP 2, Facing Northeast

Photo #39 - West edge of BMP 4B, Facing Southeast

Photo #40 - North corner of BMP 4B, Facing East

Photo #41 - West side of BMP 4A, Facing North

Photo #42 - East side or BMP 4A, Facing Northeast

<u>Swales and Culverts:</u> Photos 43 thru 50 show a select few swales and culverts that represent the overall condition of most swales and culverts in the Windswept Pines subdivision. These appear to be properly maintained.