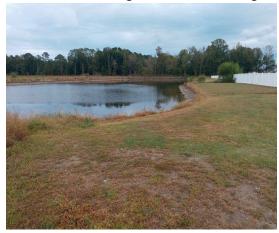

Photo #34 - Mailboxes, Facing Southwest

Photo #35 - Mailboxes, Facing Southwest

<u>Stormwater Management Ponds:</u> Photos 36 thru 42 show all of the stormwater BMPs/retention ponds within the Windswept Pines developed and undeveloped areas. The retention ponds appear to be well-maintained. Water levels appear to be appropriate, surrounding vegetation is at the correct height and density, entry and exit culverts appear to be draining properly, and control structures are clear.