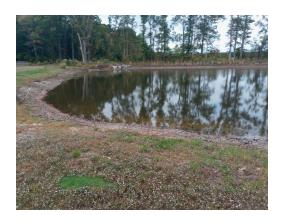

Photo #34 - Mailboxes, Facing Southwest

Photo #35 - Mailboxes, Facing Southwest

<u>Stormwater Management Ponds:</u> Photos 36 thru 42 show all of the stormwater BMPs/retention ponds within the Windswept Pines developed and undeveloped areas. The retention ponds appear to be well-maintained. Water levels appear to be appropriate, surrounding vegetation is at the correct height and density, entry and exit culverts appear to be draining properly, and control structures are clear.