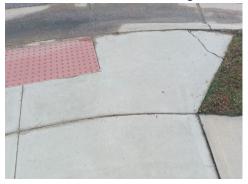

Photo #12 - Sidewalk on the South side of Lot 8, Facing West

Photo #13 - Sidewalk between Lot 5 and Lot 6, Facing North

Photo #15 - Sidewalk in front of Lot 56, Facing South

<u>Pedestrian Crossings:</u> Photos 17 thru 33 show the state of the pedestrian crossing ramps of Windswept Pines. Several of the taper sections or wings adjacent to the ramps are cracked and/or unlevel. Otherwise, the crossings appear to be in good condition.

Photo #17 - Pedestrian Crossing between Lot 19 and Lot 20, Facing Northwest

Photo #18 - Pedestrian Crossing in front of Lot 15, Facing North

Photo #19 - Pedestrian Crossing of the corner of Lot 8, Facing South