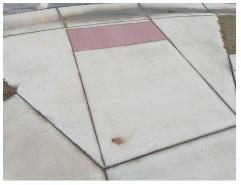

Photo #12 - Sidewalk on the South side of Lot 8, Facing West

Photo #13 - Sidewalk between Lot 5 and Lot 6, Facing North

Photo #15 - Sidewalk in front of Lot 56, Facing South

<u>Pedestrian Crossings:</u> Photos 17 thru 33 show the state of the pedestrian crossing ramps of Windswept Pines. Several of the taper sections or wings adjacent to the ramps are cracked and/or unlevel. Otherwise, the crossings appear to be in good condition.

Photo #17 - Pedestrian Crossing between Lot 19 and Lot 20, Facing Northwest

Photo #18 - Pedestrian Crossing in front of Lot 15, Facing North

Photo #19 - Pedestrian Crossing of the corner of Lot 8, Facing South