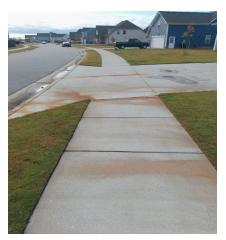

Photo #4 - South side of Western Entrance Landscaping, Facing Southwest

Photo #5 - West side of Entrance Sign, Facing East

<u>Sidewalks</u>: Photos 6 thru 16 show the condition of the sidewalks. Not all sections of the sidewalk are depicted in the images. Some of these images show the sections of sidewalk that are cracked. Some of the cracks shown are minor and may not warrant action at this time. Other than the depicted cracks, the sidewalks within Windswept Pines are in excellent condition.

Photo #12 - Sidewalk on the South side of Lot 8, Facing West

Photo #13 - Sidewalk between Lot 5 and Lot 6, Facing North

Photo #15 - Sidewalk in front of Lot 56, Facing South

<u>Pedestrian Crossings:</u> Photos 17 thru 33 show the state of the pedestrian crossing ramps of Windswept Pines. Several of the taper sections or wings adjacent to the ramps are cracked and/or unlevel. Otherwise, the crossings appear to be in good condition.