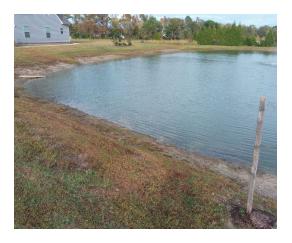

Photo #34 - Mailboxes, Facing Southwest

Photo #35 - Mailboxes, Facing Southwest

<u>Stormwater Management Ponds:</u> Photos 36 thru 42 show all of the stormwater BMPs/retention ponds within the Windswept Pines developed and undeveloped areas. The retention ponds appear to be well-maintained. Water levels appear to be appropriate, surrounding vegetation is at the correct height and density, entry and exit culverts appear to be draining properly, and control structures are clear.

Photo #36 - South side of Stormwater BMP 2, Facing East

Photo #37 - North side of Stormwater BMP 2, Facing Northeast

Photo #38 - North side of Stormwater BMP 2, Facing Northeast

Photo #39 - West edge of BMP 4B, Facing Southeast

Photo #40 - North corner of BMP 4B, Facing East

Photo #41 - West side of BMP 4A, Facing North

Photo #42 - East side or BMP 4A, Facing Northeast

<u>Swales and Culverts:</u> Photos 43 thru 50 show a select few swales and culverts that represent the overall condition of most swales and culverts in the Windswept Pines subdivision. These appear to be properly maintained.