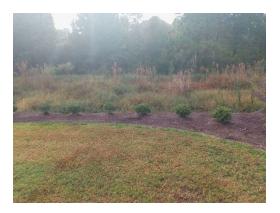

Photo #34 - Mailboxes, Facing Southwest

Photo #35 - Mailboxes, Facing Southwest

<u>Stormwater Management Ponds:</u> Photos 36 thru 42 show all of the stormwater BMPs/retention ponds within the Windswept Pines developed and undeveloped areas. The retention ponds appear to be well-maintained. Water levels appear to be appropriate, surrounding vegetation is at the correct height and density, entry and exit culverts appear to be draining properly, and control structures are clear.

<u>Planned Construction Area:</u> Photo 51 shows the undeveloped land that is being prepared to for Phase 3 to the east. Two connected ponds that form a stormwater BMP are located in this area.

Photo #51 - East end of Alden Run, Facing Northeast