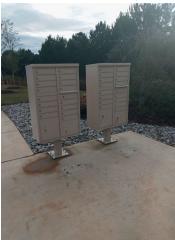

Photo #33 - Northern Pedestrian Crossing on Lot 22, Facing Northwest

<u>Mail Area:</u> Photos 34 and 35 show the sets of mail boxes in Windswept Pines. The Mail Area is in excellent condition. Neither the sidewalk nor the mail boxes have any discoloration or disfiguring.

Photo #34 - Mailboxes, Facing Southwest

Photo #35 - Mailboxes, Facing Southwest

<u>Stormwater Management Ponds:</u> Photos 36 thru 42 show all of the stormwater BMPs/retention ponds within the Windswept Pines developed and undeveloped areas. The retention ponds appear to be well-maintained. Water levels appear to be appropriate, surrounding vegetation is at the correct height and density, entry and exit culverts appear to be draining properly, and control structures are clear.