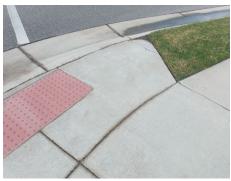

Photo #12 - Sidewalk on the South side of Lot 8, Facing West

Photo #13 - Sidewalk between Lot 5 and Lot 6, Facing North

Photo #15 - Sidewalk in front of Lot 56, Facing South

<u>Pedestrian Crossings:</u> Photos 17 thru 33 show the state of the pedestrian crossing ramps of Windswept Pines. Several of the taper sections or wings adjacent to the ramps are cracked and/or unlevel. Otherwise, the crossings appear to be in good condition.

Photo #17 - Pedestrian Crossing between Lot 19 and Lot 20, Facing Northwest

Photo #18 - Pedestrian Crossing in front of Lot 15, Facing North

Photo #19 - Pedestrian Crossing of the corner of Lot 8, Facing South