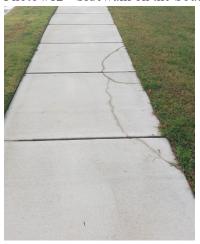

Photo #4 - South side of Western Entrance Landscaping, Facing Southwest

Photo #5 - West side of Entrance Sign, Facing East

<u>Sidewalks</u>: Photos 6 thru 16 show the condition of the sidewalks. Not all sections of the sidewalk are depicted in the images. Some of these images show the sections of sidewalk that are cracked. Some of the cracks shown are minor and may not warrant action at this time. Other than the depicted cracks, the sidewalks within Windswept Pines are in excellent condition.