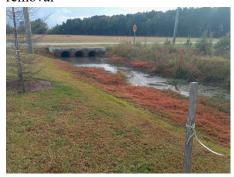

Photo #43 - Swale between Lot 12 and Lot 13, Facing North

Photo #44 - Swale on West side of Lot 9, Facing North

Photo #45 - Outgoing Swale between Lot 2 and Lot 3, Facing West

Photo #46 – Outlet Ditch and Culverts under Baxter Lane, Facing South appears to need some vegetation removal

3-24-23 Update: Concrete repairs have been made and inspected by NCDOT and the engineering firm and appear to be ready for turnover, with the exception of the main outlet ditch, which needs to have vegetation removed.

6-13-23 Update: Vegetation has been removed and photographs have been provided and are included below. The subdivision now appears to be ready for HOA turnover.

IMPERVIOUS STRUCTURES AND MATERIALS, INCLUDING ASPHALT, NOT INCLUDING WOOD DECKING OR THE WATER SURFACE OF SWIMMING POOLS. THIS COVENANT IS INTENDED TO ENSURE COMPLIANCE WITH THE STORMWATER PERMIT NUMBER \_SW 7160208 ISSUED BY THE STATE OF NORTH CAROLINA. THE COVENANT MAY NOT BE CHANGED OR DELETED WITHOUT THE CONSENT OF THE STATE. FILLING IN OR PIPING OF ANY WITH THIS DEVELOPMENT, EXCEPT FOR AVERAGE DRIVEWAY COVERAGE ALLOWANCE PROVIDED IN THE CURRITUCK COUNTY