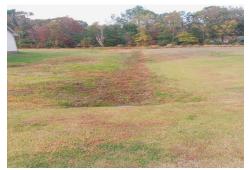

Photo #43 - Swale between Lot 12 and Lot 13, Facing North

Photo #44 - Swale on West side of Lot 9, Facing North

Photo #45 - Outgoing Swale between Lot 2 and Lot 3, Facing West

Photo #46 – Outlet Ditch and Culverts under Baxter Lane, Facing South appears to need some vegetation removal