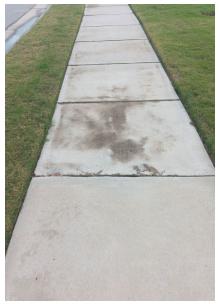

Photo #4 - South side of Western Entrance Landscaping, Facing Southwest

Photo #5 - West side of Entrance Sign, Facing East

<u>Sidewalks</u>: Photos 6 thru 16 show the condition of the sidewalks. Not all sections of the sidewalk are depicted in the images. Some of these images show the sections of sidewalk that are cracked. Some of the cracks shown are minor and may not warrant action at this time. Other than the depicted cracks, the sidewalks within Windswept Pines are in excellent condition.