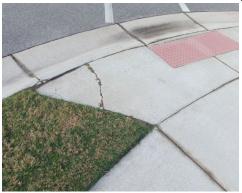

Photo #12 - Sidewalk on the South side of Lot 8, Facing West

Photo #13 - Sidewalk between Lot 5 and Lot 6, Facing North

Photo #15 - Sidewalk in front of Lot 56, Facing South

<u>Pedestrian Crossings:</u> Photos 17 thru 33 show the state of the pedestrian crossing ramps of Windswept Pines. Several of the taper sections or wings adjacent to the ramps are cracked and/or unlevel. Otherwise, the crossings appear to be in good condition.

Photo #17 - Pedestrian Crossing between Lot 19 and Lot 20, Facing Northwest

Photo #18 - Pedestrian Crossing in front of Lot 15, Facing North

Photo #19 - Pedestrian Crossing of the corner of Lot 8, Facing South