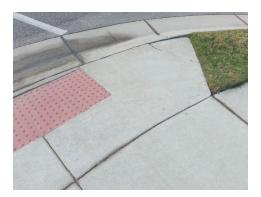

Photo #12 - Sidewalk on the South side of Lot 8, Facing West

Photo #13 - Sidewalk between Lot 5 and Lot 6, Facing North

Photo #15 - Sidewalk in front of Lot 56, Facing South

<u>Pedestrian Crossings:</u> Photos 17 thru 33 show the state of the pedestrian crossing ramps of Windswept Pines. Several of the taper sections or wings adjacent to the ramps are cracked and/or unlevel. Otherwise, the crossings appear to be in good condition.

Photo #17 - Pedestrian Crossing between Lot 19 and Lot 20, Facing Northwest

Photo #18 - Pedestrian Crossing in front of Lot 15, Facing North

Photo #19 - Pedestrian Crossing of the corner of Lot 8, Facing South