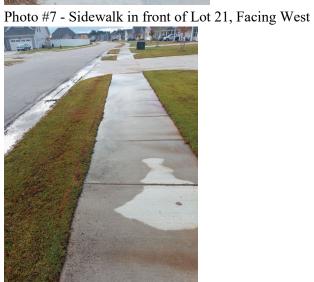

Photo #4 - South side of Western Entrance Landscaping, Facing Southwest

Photo #5 - West side of Entrance Sign, Facing East

<u>Sidewalks</u>: Photos 6 thru 16 show the condition of the sidewalks. Not all sections of the sidewalk are depicted in the images. Some of these images show the sections of sidewalk that are cracked. Some of the cracks shown are minor and may not warrant action at this time. Other than the depicted cracks, the sidewalks within Windswept Pines are in excellent condition.

Photo #6 - Sidewalk in front of Lot 21, Facing East

Photo #8 - Sidewalk in front of Lot 19, Facing West

Photo #10 - Sidewalk in front of Lot 15, Facing West

Photo #11 - Sidewalk in front of Lot 10, Facing Southwest