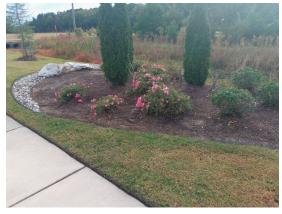

Entrance Area: Photos 1 thru 5 show the subdivision entrance features

Photo #1 - North side of Western Entrance Sign, Facing West

Photo #2 - Western Entrance Landscaping, Facing Southwest

Photo #3 - Swale behind Western Entrance Landscaping, Facing West

Photo #4 - South side of Western Entrance Landscaping, Facing Southwest

Photo #5 - West side of Entrance Sign, Facing East

<u>Sidewalks</u>: Photos 6 thru 16 show the condition of the sidewalks. Not all sections of the sidewalk are depicted in the images. Some of these images show the sections of sidewalk that are cracked. Some of the cracks shown are minor and may not warrant action at this time. Other than the depicted cracks, the sidewalks within Windswept Pines are in excellent condition.