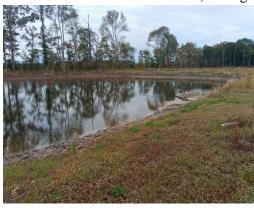

Photo #34 - Mailboxes, Facing Southwest

Photo #35 - Mailboxes, Facing Southwest

<u>Stormwater Management Ponds:</u> Photos 36 thru 42 show all of the stormwater BMPs/retention ponds within the Windswept Pines developed and undeveloped areas. The retention ponds appear to be well-maintained. Water levels appear to be appropriate, surrounding vegetation is at the correct height and density, entry and exit culverts appear to be draining properly, and control structures are clear.