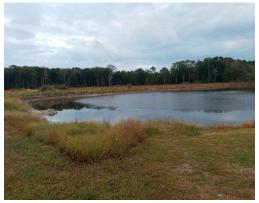

Photo #34 - Mailboxes, Facing Southwest

Photo #35 - Mailboxes, Facing Southwest

<u>Stormwater Management Ponds:</u> Photos 36 thru 42 show all of the stormwater BMPs/retention ponds within the Windswept Pines developed and undeveloped areas. The retention ponds appear to be well-maintained. Water levels appear to be appropriate, surrounding vegetation is at the correct height and density, entry and exit culverts appear to be draining properly, and control structures are clear.