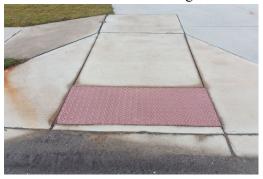

Photo #12 - Sidewalk on the South side of Lot 8, Facing West

Photo #13 - Sidewalk between Lot 5 and Lot 6, Facing North

Photo #15 - Sidewalk in front of Lot 56, Facing South

<u>Pedestrian Crossings:</u> Photos 17 thru 33 show the state of the pedestrian crossing ramps of Windswept Pines. Several of the taper sections or wings adjacent to the ramps are cracked and/or unlevel. Otherwise, the crossings appear to be in good condition.