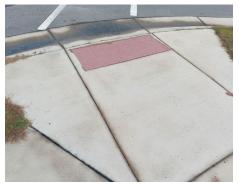

Photo #12 - Sidewalk on the South side of Lot 8, Facing West

Photo #13 - Sidewalk between Lot 5 and Lot 6, Facing North

Photo #15 - Sidewalk in front of Lot 56, Facing South

<u>Pedestrian Crossings:</u> Photos 17 thru 33 show the state of the pedestrian crossing ramps of Windswept Pines. Several of the taper sections or wings adjacent to the ramps are cracked and/or unlevel. Otherwise, the crossings appear to be in good condition.

Photo #17 - Pedestrian Crossing between Lot 19 and Lot 20, Facing Northwest

Photo #18 - Pedestrian Crossing in front of Lot 15, Facing North

Photo #19 - Pedestrian Crossing of the corner of Lot 8, Facing South