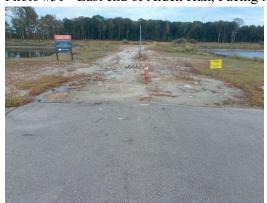

<u>Planned Construction Area:</u> Photo 51 shows the undeveloped land that is being prepared to for Phase 3 to the east. Two connected ponds that form a stormwater BMP are located in this area.

Photo #51 - East end of Alden Run, Facing Northeast