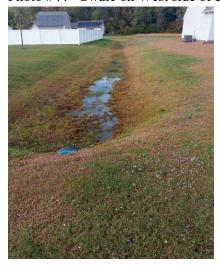

Photo #34 - Mailboxes, Facing Southwest

Photo #35 - Mailboxes, Facing Southwest

<u>Stormwater Management Ponds:</u> Photos 36 thru 42 show all of the stormwater BMPs/retention ponds within the Windswept Pines developed and undeveloped areas. The retention ponds appear to be well-maintained. Water levels appear to be appropriate, surrounding vegetation is at the correct height and density, entry and exit culverts appear to be draining properly, and control structures are clear.