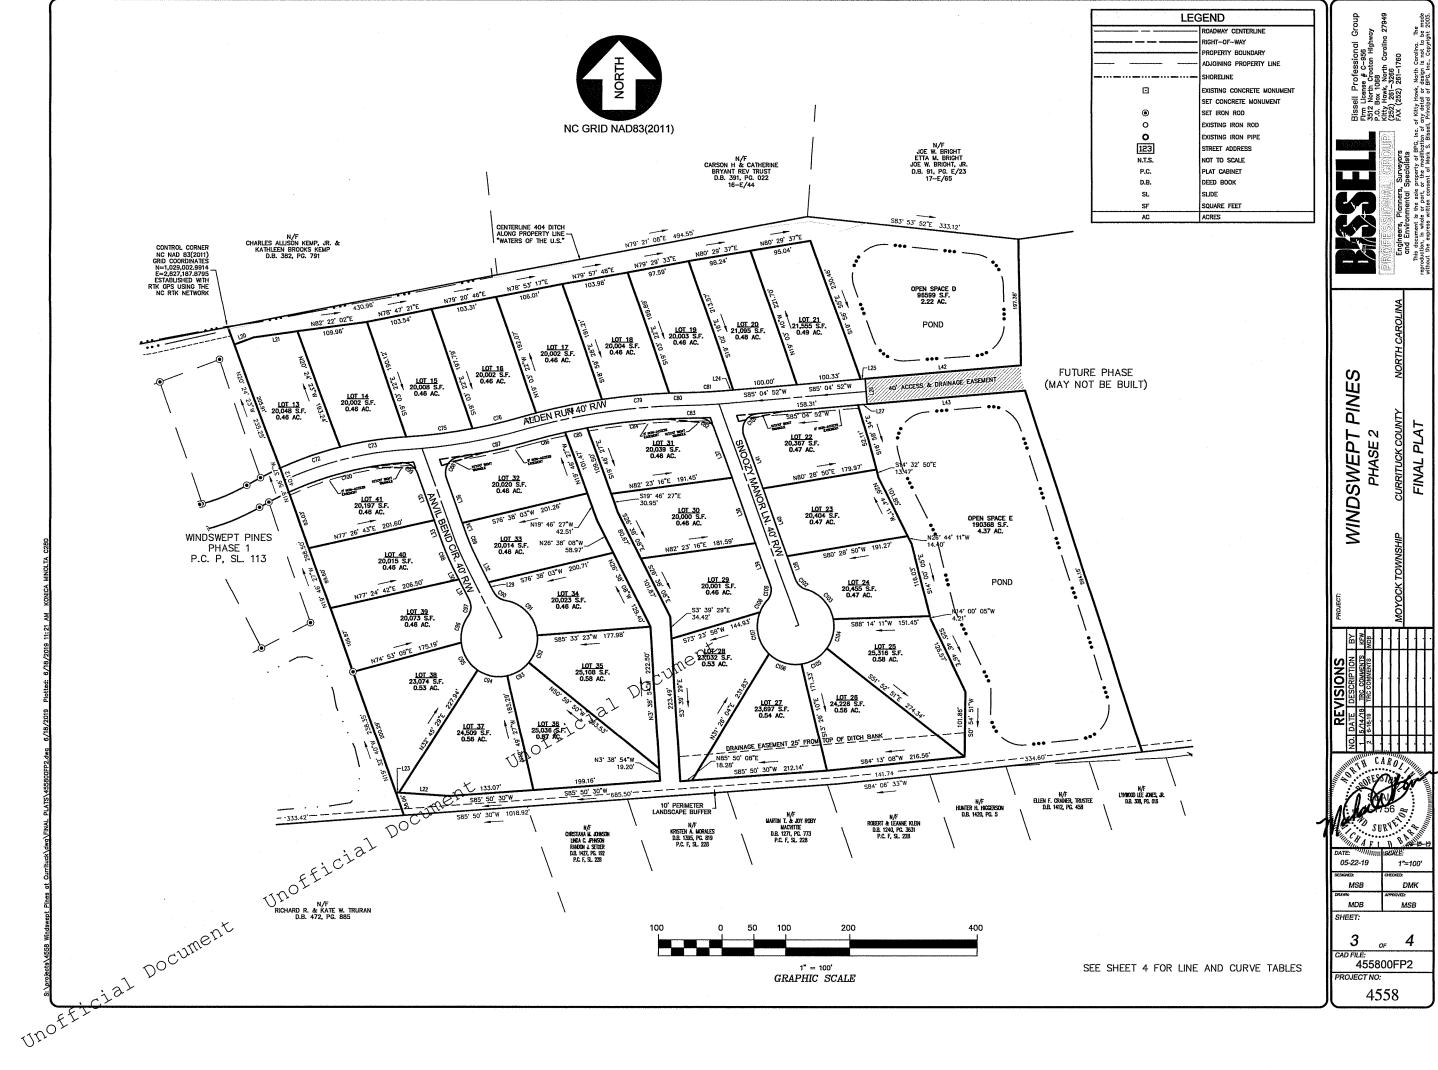

# WINDSWEPT PINES

# PHASE 2

# MOYOCK TOWNSHIP CURRITUCK COUNTY NORTH CAROLINA

- PROJECT NAME: WINDSWEPT PINES SUBDIVISION
- APPLICANT: ALLIED PROPERTIES, LLC
- OWNER: OWNER: ALLIED PROPERTIES, LLC 417-D CARATOKE HIGHWAY
- PROPERTY DATA: PROPERTY DATA:
  PARCEL ID#: 0009-000-006A-0000
  PRIMARY ADDRESS: 209 CARATOKE HWY, MOYOCK, NC
  RECORDED REFERENCES: D.B. 1391, PG. 861;P.C. G, SL. 11; P.C. O, SL. 157; P.C. P, SL.113.
  PROPERTY ZONING: C-MXR - MIXED RESIDENTIAL
- F.I.R.M. DATA: ZONES X, F.I.R.M. MAP# 3721802200 K, CID 370078, EFFECTIVE DATE DECEMBER 21, 2018. USE OF LAND WITHIN A FLOODWAY OR FLOOD PLAIN IS SUBSTANTIALLY RESTRICTED BY CHAPTER 7 OF THE CURRITUCK COUNTY UNIFIED DEVELOPMENT
- THIS PROPERTY CONTAINS ACOE "404" JURISDICTIONAL WETLANDS AS SHOWN AND CONFIRMED BY USACOE ACTION ID# SAW 2014-02217, DATED 12-04-2014 AND MAY REQUIRE U.S. CORP OF ENGINEERS APPROVAL PRIOR TO DEVELOPMENT OF THE
- A 10' EASEMENT FOR UTILITIES AND DRAINAGE ALONG REAR AND SIDE PROPERTY LINES AND A 15' EASEMENT ALONG FRONT PROPERTY LINE IS HEREBY ESTABLISHED. THERE IS ALSO A 20' EASEMENT HEREBY ESTABLISHED ALONG ALL FRONT PROPERTY LINES FOR THE PLANTING AND MAINTENANCE OF STREET TREES.
- SECTION 7.6.5 OF THE CURRITUCK U.D.O. SUBSTANTIALLY RESTRICTS DEVELOPMENT WITHIN A 30' RIPARIAN BUFFER.
- ALL UTILITIES ARE TO BE UNDERGROUND.
- A NON-EXCLUSIVE DRAINAGE EASEMENT IS HEREBY DEDICATED ACROSS ALL OPEN SPACE AREAS. A 25' DRAINAGE EASEMENT IS HEREBY ESTABLISHED FROM THE TOP OF BANK OF ALL DITCHES DRAINING 5 OR MORE ACRES, WHICH MAY EXTEND BEYOND DEDICATED OPEN SPACE AREAS ONTO SOME LOTS, AS SHOWN. 10.
- A 5' (2.5' EITHER SIDE OF THE CENTERLINE) PEDESTRIAN EASEMENT IS HEREBY DEDICATED ALONG ALL CONCRETE SIDEWALKS AND WALKING TRAILS. DWELLINGS UP TO 4,800 SQ.FT. AND NO GREATER THAN 2 STORIES MAY USE SETBACKS AS INDICATED IN THE ISO METHOD TO DETERMINE NEEDED FIRE FLOW.

# **DEVELOPMENT NOTES:**

TOTAL TRACT AREA: 62.89 AC (EXCLUDING THE 1.48 AC HIGHWAY RESIDUAL PARCEL & THE 2.50 AC. McCRARY PARCEL)

TOTAL AREA PHASE 2::,
PHASE 2 KOT AREA:
PHASE X R/W AREA: 22.66 AC. 14.20 AC. 1.87 AC. PHASE 2 OPEN SPACE PROVIDED: 6.59 AC. BEQUIRED OPEN SPACE PH 18 PH 2 (30%): 14.65 AC. PHASE 1 & 2 OPEN SPACE PROVIDED: 17.05 AC.

> 29 (1.2798 LOTS/ACRE) AVERAGE LOT AREA: 21,322 SQ. FT.

PROPOSED RIGHT-OF-WAY WIDTH: PROPOSED PAVED ROADWAY WIDTH: 27 FT. (W/C&G),

LINEAR FEET OF ONSITE ROADWAY: 2,256 L.F.±

TOTAL PHASE 2 LOTS:

# LOT DEVELOPMENT CONFIGURATION:

LOT AREAS: VARY FROM 20,000 TO 25,316 SQUARE FEET. MINIMUM LOT WIDTH (CORNER OR INTERIOR LOTS): 100'.

PUBLIC DEDICATION OF RECREATION AND PARK AREA STATEMENT
A PAYMENT IN LIEU OF RECREATION AND PARK AREA DEDICATION HAS BEEN
PROVIDED IN ACCORDANCE WITH THE CURRITUCK COUNTY UNIFIED
DEVELOPMENT ORDINANCE.PAYMENT IN LIEU RECEIVED BY THE COUNTY
SHALL BE USED ONLY FOR THE ACQUISITION AND DEVELOPMENT OF
RECREATION AND PARK AREAS, AND OPEN SPACE SITES CONSISTENT WITH
THE REQUIREMENTS OF NORTH CAROLINA GENERAL STATUTES SECTION
153A-331.