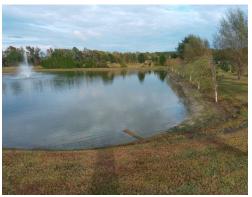

Photo #34 - Mailboxes, Facing Southwest

Photo #35 - Mailboxes, Facing Southwest

<u>Stormwater Management Ponds:</u> Photos 36 thru 42 show all of the stormwater BMPs/retention ponds within the Windswept Pines developed and undeveloped areas. The retention ponds appear to be well-maintained. Water levels appear to be appropriate, surrounding vegetation is at the correct height and density, entry and exit culverts appear to be draining properly, and control structures are clear.

Photo #36 - South side of Stormwater BMP 2, Facing East

Photo #37 - North side of Stormwater BMP 2, Facing Northeast

Photo #38 - North side of Stormwater BMP 2, Facing Northeast

Photo #39 - West edge of BMP 4B, Facing Southeast

Photo #40 - North corner of BMP 4B, Facing East

Photo #41 - West side of BMP 4A, Facing North

Photo #42 - East side or BMP 4A, Facing Northeast

<u>Swales and Culverts:</u> Photos 43 thru 50 show a select few swales and culverts that represent the overall condition of most swales and culverts in the Windswept Pines subdivision. These appear to be properly maintained.