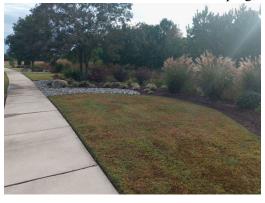

Entrance Area: Photos 1 thru 5 show the subdivision entrance features

Photo #1 - North side of Western Entrance Sign, Facing West

Photo #2 - Western Entrance Landscaping, Facing Southwest

Photo #3 - Swale behind Western Entrance Landscaping, Facing West

Photo #4 - South side of Western Entrance Landscaping, Facing Southwest

Photo #5 - West side of Entrance Sign, Facing East

<u>Sidewalks</u>: Photos 6 thru 16 show the condition of the sidewalks. Not all sections of the sidewalk are depicted in the images. Some of these images show the sections of sidewalk that are cracked. Some of the cracks shown are minor and may not warrant action at this time. Other than the depicted cracks, the sidewalks within Windswept Pines are in excellent condition.