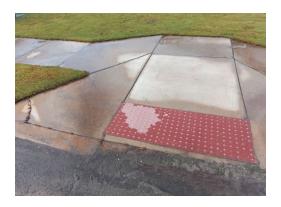

Photo #12 - Sidewalk on the South side of Lot 8, Facing West

Photo #13 - Sidewalk between Lot 5 and Lot 6, Facing North

Photo #15 - Sidewalk in front of Lot 56, Facing South

<u>Pedestrian Crossings:</u> Photos 17 thru 33 show the state of the pedestrian crossing ramps of Windswept Pines. Several of the taper sections or wings adjacent to the ramps are cracked and/or unlevel. Otherwise, the crossings appear to be in good condition.