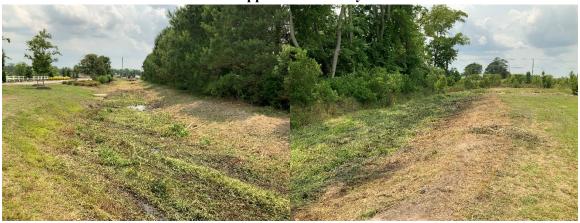

Photo #40 - North corner of BMP 4B, Facing East

Photo #41 - West side of BMP 4A, Facing North

Photo #42 - East side or BMP 4A, Facing Northeast

<u>Swales and Culverts:</u> Photos 43 thru 50 show a select few swales and culverts that represent the overall condition of most swales and culverts in the Windswept Pines subdivision. These appear to be properly maintained.

Photo #43 - Swale between Lot 12 and Lot 13, Facing North

Photo #44 - Swale on West side of Lot 9, Facing North

Photo #45 - Outgoing Swale between Lot 2 and Lot 3, Facing West

Photo #46 – Outlet Ditch and Culverts under Baxter Lane, Facing South appears to need some vegetation removal

3-24-23 Update: Concrete repairs have been made and inspected by NCDOT and the engineering firm and appear to be ready for turnover, with the exception of the main outlet ditch, which needs to have vegetation removed.

6-13-23 Update: Vegetation has been removed and photographs have been provided and are included below. The subdivision now appears to be ready for HOA turnover.

IMPERVIOUS STRUCTURES AND MATERIALS, INCLUDING ASPHALT, NOT INCLUDING WOOD DECKING OR THE WATER SURFACE OF SWIMMING POOLS. THIS COVENANT IS INTENDED TO ENSURE COMPLIANCE WITH THE STORMWATER PERMIT NUMBER \_SW 7160208 ISSUED BY THE STATE OF NORTH CAROLINA. THE COVENANT MAY NOT BE CHANGED OR DELETED WITHOUT THE CONSENT OF THE STATE. FILLING IN OR PIPING OF ANY WITH THIS DEVELOPMENT, EXCEPT FOR AVERAGE DRIVEWAY COVERAGE ALLOWANCE PROVIDED IN THE CURRITUCK COUNTY