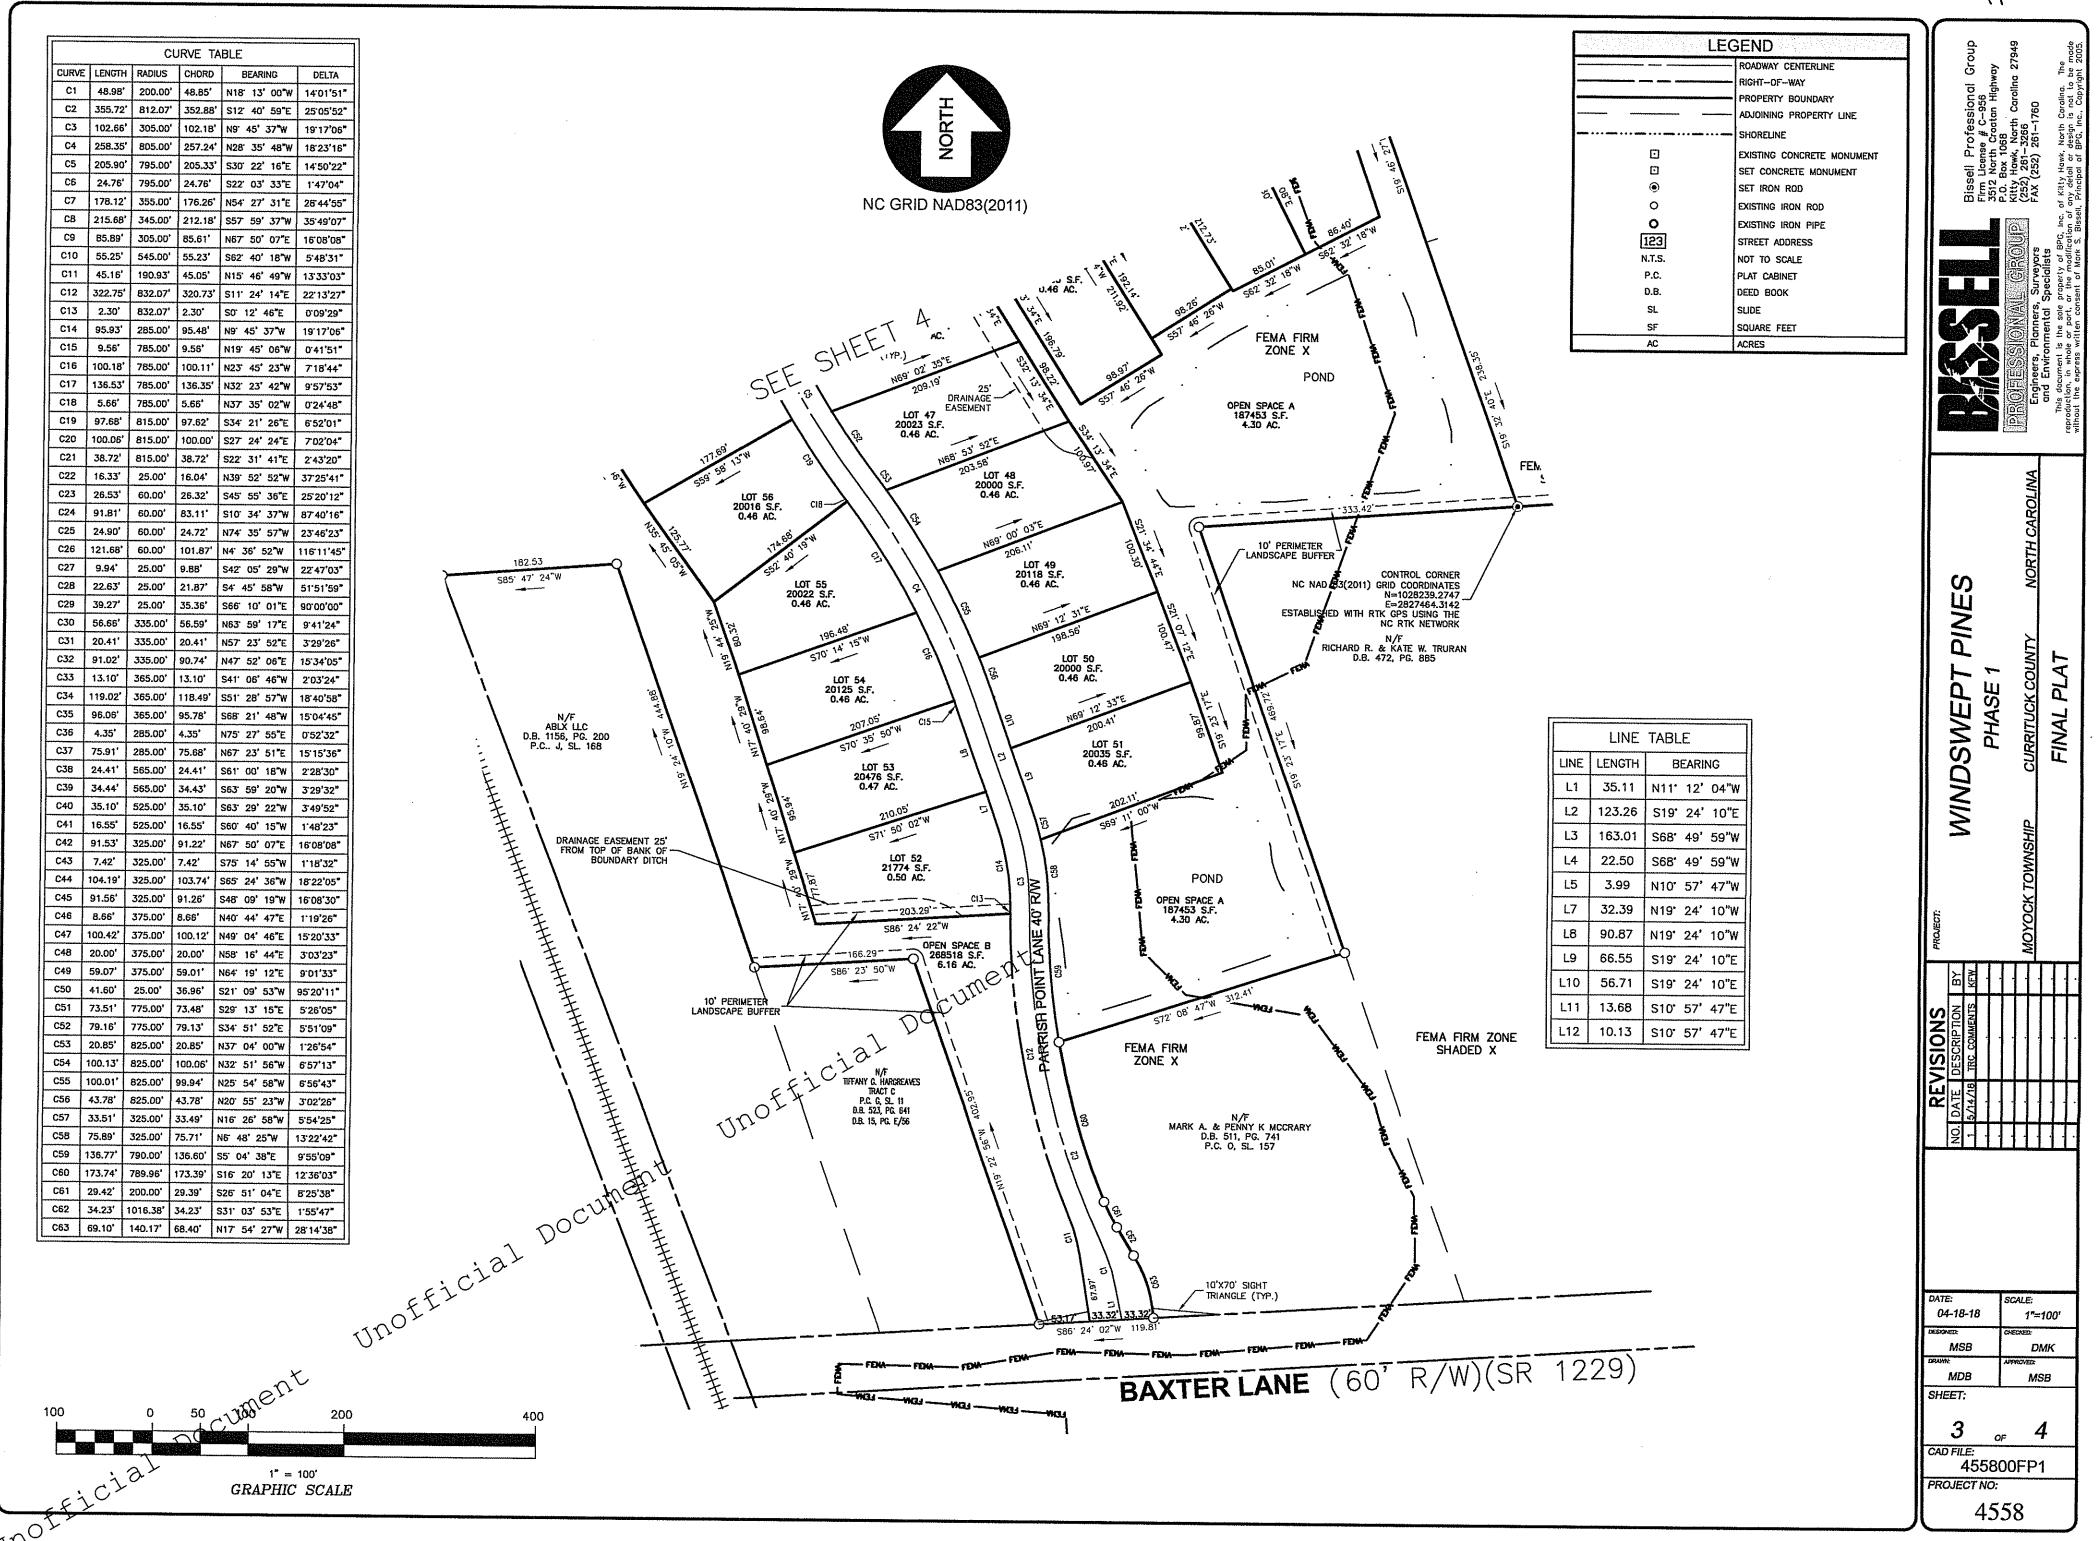

# MOYOCK TOWNSHIP CURRITUCK COUNTY NORTH CAROLINA

- PROJECT NAME: WINDSWEPT PINES SUBDIVISION
- APPLICANT: ALLIED PROPERTIES, LLC
- OWNER: OWNER: ALLIED PROPERTIES, LLC 417-D CARATOKE HIGHWAY
- PROPERTY DATA: PROPERTY DATA:
  PARCEL ID#: 0009-000-006A-0000
  PRIMARY ADDRESS: 209 CARATOKE HWY, MOYOCK, NC
  RECORDED REFERENCES: D.B. 1391, PG. 861;P.C. G, SL. 11; P.C. O, SL. 157; P.C. P, SL.113.
  PROPERTY ZONING: C-MXR - MIXED RESIDENTIAL
- F.I.R.M. DATA: ZONES X, F.I.R.M. MAP# 3721802200 K, CID 370078, EFFECTIVE DATE DECEMBER 21, 2018. USE OF LAND WITHIN A FLOODWAY OR FLOOD PLAIN IS SUBSTANTIALLY RESTRICTED BY CHAPTER 7 OF THE CURRITUCK COUNTY UNIFIED DEVELOPMENT
- THIS PROPERTY CONTAINS ACOE "404" JURISDICTIONAL WETLANDS AS SHOWN AND CONFIRMED BY USACOE ACTION ID# SAW 2014-02217, DATED 12-04-2014 AND MAY REQUIRE U.S. CORP OF ENGINEERS APPROVAL PRIOR TO DEVELOPMENT OF THE
- A 10' EASEMENT FOR UTILITIES AND DRAINAGE ALONG REAR AND SIDE PROPERTY LINES AND A 15' EASEMENT ALONG FRONT PROPERTY LINE IS HEREBY ESTABLISHED. THERE IS ALSO A 20' EASEMENT HEREBY ESTABLISHED ALONG ALL FRONT PROPERTY LINES FOR THE PLANTING AND MAINTENANCE OF STREET TREES.
- SECTION 7.6.5 OF THE CURRITUCK U.D.O. SUBSTANTIALLY RESTRICTS DEVELOPMENT WITHIN A 30' RIPARIAN BUFFER.
- ALL UTILITIES ARE TO BE UNDERGROUND.
- A NON-EXCLUSIVE DRAINAGE EASEMENT IS HEREBY DEDICATED ACROSS ALL OPEN SPACE AREAS. A 25' DRAINAGE EASEMENT IS HEREBY ESTABLISHED FROM THE TOP OF BANK OF ALL DITCHES DRAINING 5 OR MORE ACRES, WHICH MAY EXTEND BEYOND DEDICATED OPEN SPACE AREAS ONTO SOME LOTS, AS SHOWN. 10.
- A 5' (2.5' EITHER SIDE OF THE CENTERLINE) PEDESTRIAN EASEMENT IS HEREBY DEDICATED ALONG ALL CONCRETE SIDEWALKS AND WALKING TRAILS. DWELLINGS UP TO 4,800 SQ.FT. AND NO GREATER THAN 2 STORIES MAY USE SETBACKS AS INDICATED IN THE ISO METHOD TO DETERMINE NEEDED FIRE FLOW.

# **DEVELOPMENT NOTES:**

TOTAL TRACT AREA: 62.89 AC (EXCLUDING THE 1.48 AC HIGHWAY RESIDUAL PARCEL & THE 2.50 AC. McCRARY PARCEL)

TOTAL AREA PHASE 2::,
PHASE 2 KOT AREA:
PHASE X R/W AREA: 22.66 AC. 14.20 AC. 1.87 AC. PHASE 2 OPEN SPACE PROVIDED: 6.59 AC. BEQUIRED OPEN SPACE PH 18 PH 2 (30%): 14.65 AC. PHASE 1 & 2 OPEN SPACE PROVIDED: 17.05 AC.

> 29 (1.2798 LOTS/ACRE) AVERAGE LOT AREA: 21,322 SQ. FT.

PROPOSED RIGHT-OF-WAY WIDTH: PROPOSED PAVED ROADWAY WIDTH: 27 FT. (W/C&G),

LINEAR FEET OF ONSITE ROADWAY: 2,256 L.F.±

TOTAL PHASE 2 LOTS:

# LOT DEVELOPMENT CONFIGURATION:

LOT AREAS: VARY FROM 20,000 TO 25,316 SQUARE FEET. MINIMUM LOT WIDTH (CORNER OR INTERIOR LOTS): 100'.

PUBLIC DEDICATION OF RECREATION AND PARK AREA STATEMENT
A PAYMENT IN LIEU OF RECREATION AND PARK AREA DEDICATION HAS BEEN
PROVIDED IN ACCORDANCE WITH THE CURRITUCK COUNTY UNIFIED
DEVELOPMENT ORDINANCE.PAYMENT IN LIEU RECEIVED BY THE COUNTY
SHALL BE USED ONLY FOR THE ACQUISITION AND DEVELOPMENT OF
RECREATION AND PARK AREAS, AND OPEN SPACE SITES CONSISTENT WITH
THE REQUIREMENTS OF NORTH CAROLINA GENERAL STATUTES SECTION
153A-331.