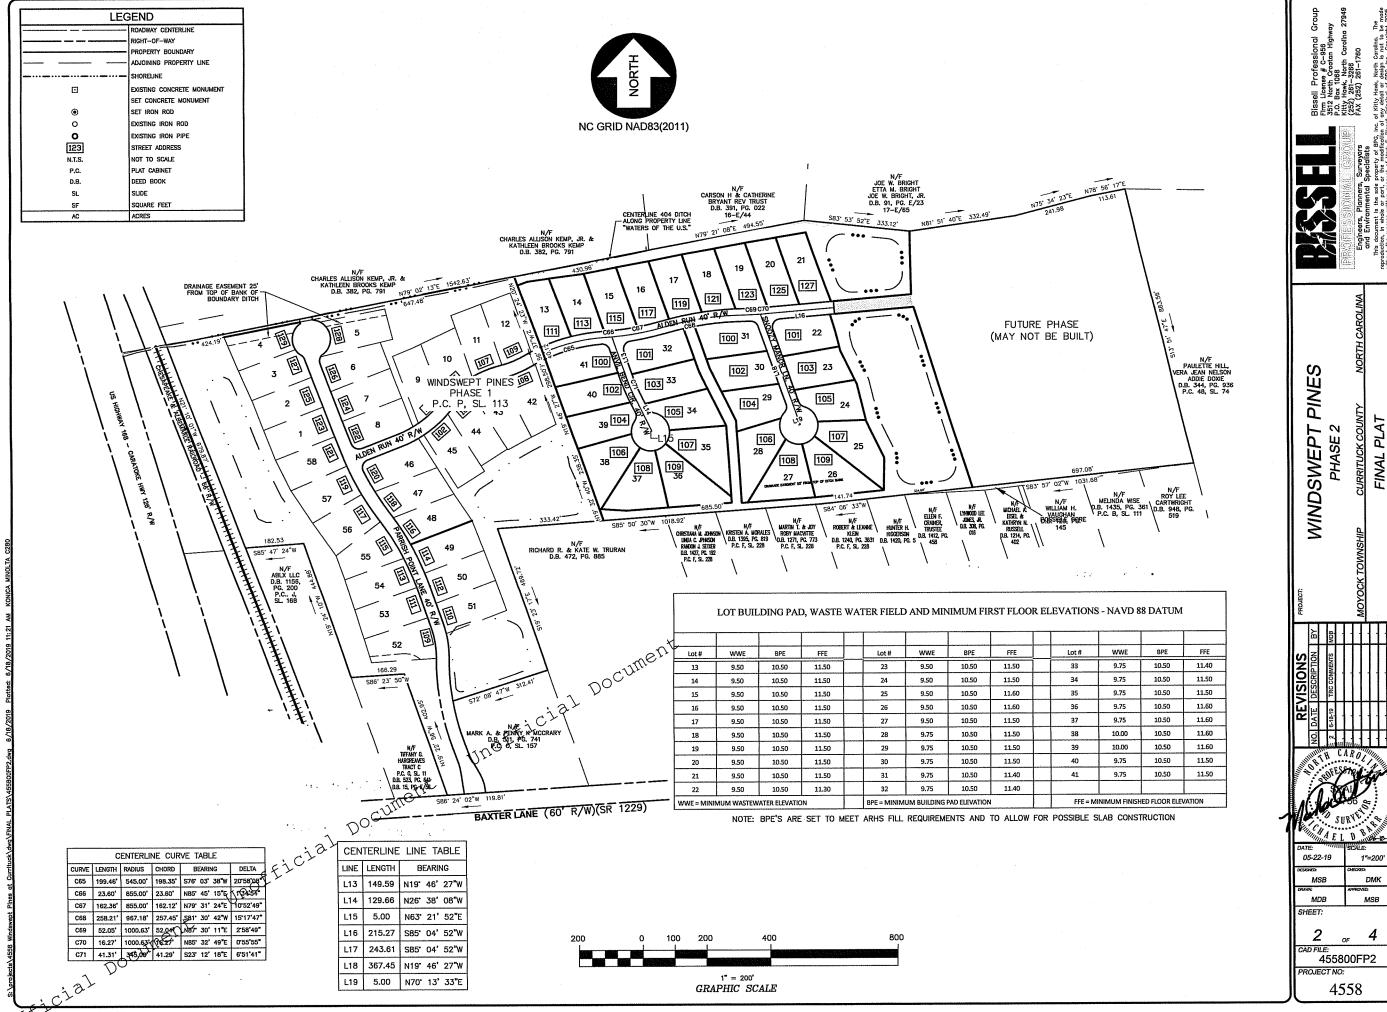

# WINDSWEPT PINES

# PHASE 2

# MOYOCK TOWNSHIP CURRITUCK COUNTY NORTH CAROLINA

- PROJECT NAME: WINDSWEPT PINES SUBDIVISION
- APPLICANT: ALLIED PROPERTIES, LLC
- OWNER: OWNER: ALLIED PROPERTIES, LLC 417-D CARATOKE HIGHWAY
- PROPERTY DATA: PROPERTY DATA:
  PARCEL ID#: 0009-000-006A-0000
  PRIMARY ADDRESS: 209 CARATOKE HWY, MOYOCK, NC
  RECORDED REFERENCES: D.B. 1391, PG. 861;P.C. G, SL. 11; P.C. O, SL. 157; P.C. P, SL.113.
  PROPERTY ZONING: C-MXR - MIXED RESIDENTIAL
- F.I.R.M. DATA: ZONES X, F.I.R.M. MAP# 3721802200 K, CID 370078, EFFECTIVE DATE DECEMBER 21, 2018. USE OF LAND WITHIN A FLOODWAY OR FLOOD PLAIN IS SUBSTANTIALLY RESTRICTED BY CHAPTER 7 OF THE CURRITUCK COUNTY UNIFIED DEVELOPMENT
- THIS PROPERTY CONTAINS ACOE "404" JURISDICTIONAL WETLANDS AS SHOWN AND CONFIRMED BY USACOE ACTION ID# SAW 2014-02217, DATED 12-04-2014 AND MAY REQUIRE U.S. CORP OF ENGINEERS APPROVAL PRIOR TO DEVELOPMENT OF THE
- A 10' EASEMENT FOR UTILITIES AND DRAINAGE ALONG REAR AND SIDE PROPERTY LINES AND A 15' EASEMENT ALONG FRONT PROPERTY LINE IS HEREBY ESTABLISHED. THERE IS ALSO A 20' EASEMENT HEREBY ESTABLISHED ALONG ALL FRONT PROPERTY LINES FOR THE PLANTING AND MAINTENANCE OF STREET TREES.
- SECTION 7.6.5 OF THE CURRITUCK U.D.O. SUBSTANTIALLY RESTRICTS DEVELOPMENT WITHIN A 30' RIPARIAN BUFFER.
- ALL UTILITIES ARE TO BE UNDERGROUND.
- A NON-EXCLUSIVE DRAINAGE EASEMENT IS HEREBY DEDICATED ACROSS ALL OPEN SPACE AREAS. A 25' DRAINAGE EASEMENT IS HEREBY ESTABLISHED FROM THE TOP OF BANK OF ALL DITCHES DRAINING 5 OR MORE ACRES, WHICH MAY EXTEND BEYOND DEDICATED OPEN SPACE AREAS ONTO SOME LOTS, AS SHOWN. 10.
- A 5' (2.5' EITHER SIDE OF THE CENTERLINE) PEDESTRIAN EASEMENT IS HEREBY DEDICATED ALONG ALL CONCRETE SIDEWALKS AND WALKING TRAILS. DWELLINGS UP TO 4,800 SQ.FT. AND NO GREATER THAN 2 STORIES MAY USE SETBACKS AS INDICATED IN THE ISO METHOD TO DETERMINE NEEDED FIRE FLOW.

# **DEVELOPMENT NOTES:**

TOTAL TRACT AREA: 62.89 AC (EXCLUDING THE 1.48 AC HIGHWAY RESIDUAL PARCEL & THE 2.50 AC. McCRARY PARCEL)

TOTAL AREA PHASE 2::,
PHASE 2 KOT AREA:
PHASE X R/W AREA: 22.66 AC. 14.20 AC. 1.87 AC. PHASE 2 OPEN SPACE PROVIDED: 6.59 AC. BEQUIRED OPEN SPACE PH 18 PH 2 (30%): 14.65 AC. PHASE 1 & 2 OPEN SPACE PROVIDED: 17.05 AC.

> 29 (1.2798 LOTS/ACRE) AVERAGE LOT AREA: 21,322 SQ. FT.

PROPOSED RIGHT-OF-WAY WIDTH: PROPOSED PAVED ROADWAY WIDTH: 27 FT. (W/C&G),

LINEAR FEET OF ONSITE ROADWAY: 2,256 L.F.±

TOTAL PHASE 2 LOTS:

# LOT DEVELOPMENT CONFIGURATION:

LOT AREAS: VARY FROM 20,000 TO 25,316 SQUARE FEET. MINIMUM LOT WIDTH (CORNER OR INTERIOR LOTS): 100'.

PUBLIC DEDICATION OF RECREATION AND PARK AREA STATEMENT
A PAYMENT IN LIEU OF RECREATION AND PARK AREA DEDICATION HAS BEEN
PROVIDED IN ACCORDANCE WITH THE CURRITUCK COUNTY UNIFIED
DEVELOPMENT ORDINANCE.PAYMENT IN LIEU RECEIVED BY THE COUNTY
SHALL BE USED ONLY FOR THE ACQUISITION AND DEVELOPMENT OF
RECREATION AND PARK AREAS, AND OPEN SPACE SITES CONSISTENT WITH
THE REQUIREMENTS OF NORTH CAROLINA GENERAL STATUTES SECTION
153A-331.