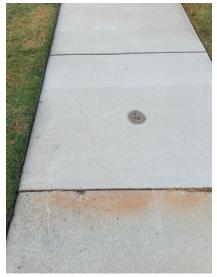

Photo #34 - Mailboxes, Facing Southwest

Photo #35 - Mailboxes, Facing Southwest

<u>Stormwater Management Ponds:</u> Photos 36 thru 42 show all of the stormwater BMPs/retention ponds within the Windswept Pines developed and undeveloped areas. The retention ponds appear to be well-maintained. Water levels appear to be appropriate, surrounding vegetation is at the correct height and density, entry and exit culverts appear to be draining properly, and control structures are clear.