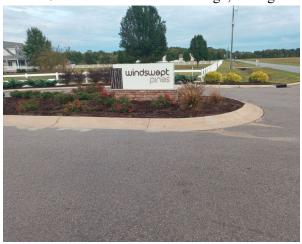

Entrance Area: Photos 1 thru 5 show the subdivision entrance features

Photo #1 - North side of Western Entrance Sign, Facing West

Photo #2 - Western Entrance Landscaping, Facing Southwest

Photo #3 - Swale behind Western Entrance Landscaping, Facing West