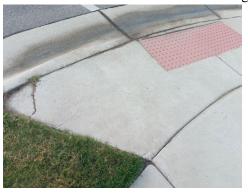

Photo #12 - Sidewalk on the South side of Lot 8, Facing West

Photo #13 - Sidewalk between Lot 5 and Lot 6, Facing North

Photo #15 - Sidewalk in front of Lot 56, Facing South

<u>Pedestrian Crossings:</u> Photos 17 thru 33 show the state of the pedestrian crossing ramps of Windswept Pines. Several of the taper sections or wings adjacent to the ramps are cracked and/or unlevel. Otherwise, the crossings appear to be in good condition.