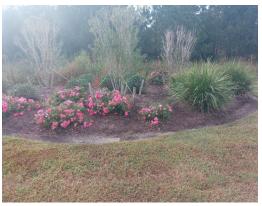

Entrance Area: Photos 1 thru 5 show the subdivision entrance features

Photo #1 - North side of Western Entrance Sign, Facing West

Photo #2 - Western Entrance Landscaping, Facing Southwest

Photo #3 - Swale behind Western Entrance Landscaping, Facing West

Photo #4 - South side of Western Entrance Landscaping, Facing Southwest

Photo #5 - West side of Entrance Sign, Facing East

<u>Sidewalks</u>: Photos 6 thru 16 show the condition of the sidewalks. Not all sections of the sidewalk are depicted in the images. Some of these images show the sections of sidewalk that are cracked. Some of the cracks shown are minor and may not warrant action at this time. Other than the depicted cracks, the sidewalks within Windswept Pines are in excellent condition.