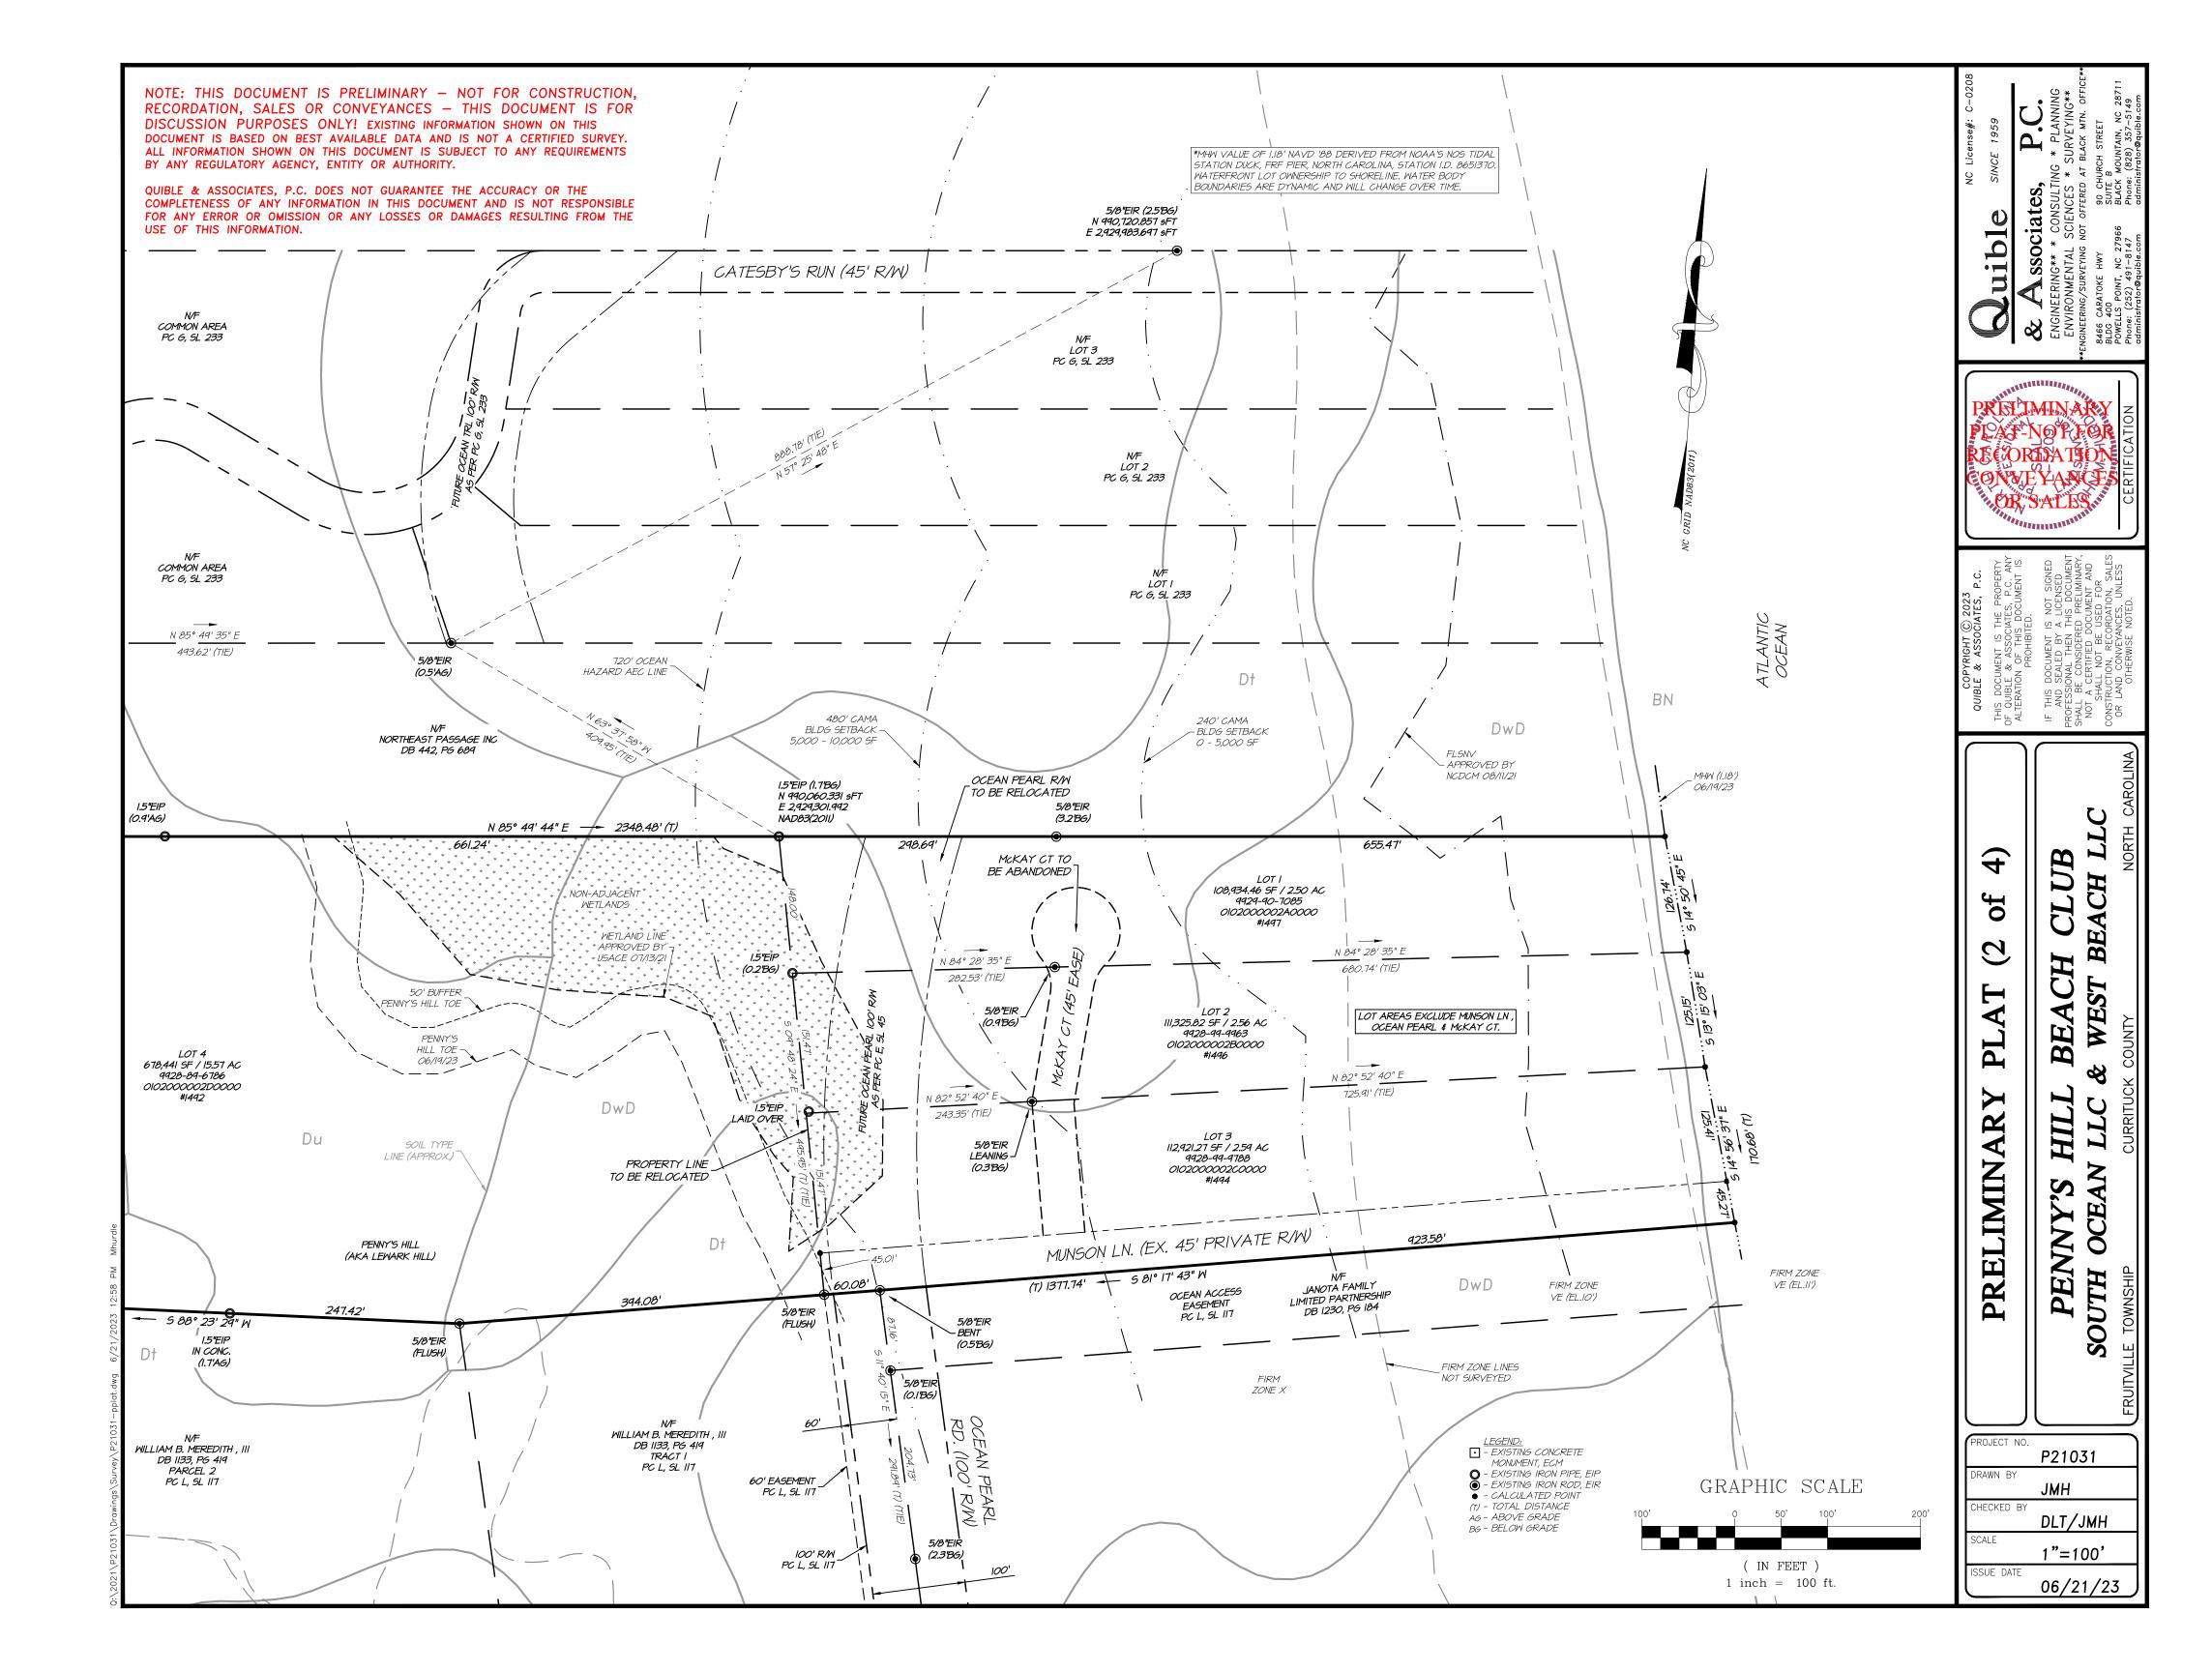

# SFR ZONING DISTRICT AND ROAD STATEMENT

MAINTAINED ROAD EXTENDS INTO THIS AREA OR IS PLANNED AND THAT ACCESS TO ALL LOTS IS GENERALLY AVAILABLE ONLY TO FOUR-WHEEL DRIVE VEHICLES UTILIZING THE PUBLIC BEACH RIGHT-OF-WAY. THE ROAD OR STREETS SHOWN ON THIS PLAT DO NOT MEET STATE STANDARDS FOR THE ASSUMPTION OF MAINTENANCE DUE TO INADEQUATE RIGHT-OF-WAY AND/OR CONSTRUCTION OR LACK OF PUBLIC DEDICATION. IT IS NOT THE FUNCTION OF THE COUNTY GOVERNMENT IN THE STATE OF NORTH CAROLINA TO CONSTRUCT OR MAINTAIN ROADS. THERE MAY BE AREAS OF STANDING WATER ON THE LOTS AFTER OCEAN OVER WASH OR PERIODS OF HEAVY RAINS THAT MY IMPEDE ACCESS TO THE INDIVIDUAL HOME SITES, IT IS THE SOLE RESPONSIBILITY OF THE OWNERS TO PROVIDE AN IMPROVED ACCESS TO THEIR PROPERTIES.

## WETLANDS STATEMENT

PROPERTY ON THIS PLAT MAY CONTAIN 404 WETLANDS AND MAY REQUIRE U.S. CORP OF ENGINEERS APPROVAL PRIOR TO DEVELOPMENT OF THE PROPERTY.

#### EASEMENT ESTABLISHMENT STATEMENT

A IO FOOT EASEMENT ALONG REAR AND SIDE PROPERTY LINES AND A IS FOOT EASEMENT ALONG THE FRONT PROPERTY LINE IS HEREBY ESTABLISHED FOR UTILITIES AND DRAINAGE .

### FLOODWAY/FLOODPLAIN STATEMENT

USE OF LAND WITHIN A FLOODWAY OR FLOODPLAIN IS SUBSTANTIALLY RESTRICTED BY CHAPTER 7 OF THE CURRITUCK COUNTY UNIFIED DEVELOPMENT ORDINANCE.

#### DISCLOSURE STATEMENT

FURTHER SUBDIVISION OF ANY LOT SHOWN ON THIS PLAT AS SERVED BY A ROAD OR STREET MAY BE PROHIBITED BY THE CURRITUCK COUNTY UNIFIED DEVELOPMENT ORDINANCE UNLESS THE ROADS OR STREETS SHOWN ON THIS PLAT ARE IMPROVED TO STATE STANDARDS. THESE ROADS DO NOT MEET STATE STANDARDS FOR THE ASSUMPTION OF MAINTENANCE DUE TO INADEQUATE RIGHT-OF-WAY AND/OR CONSTRUCTION OR LACK OF PUBLIC DEDICATION. IT IS NOT THE FUNCTION OF COUNTY GOVERNMENT IN THE STATE OF NORTH CAROLINA TO CONSTRUCT OR MAINTAIN ROADS. THERE MAY BE AREAS OF STANDING WATER ON THE STREET(S) AFTER OCEAN OVERWASH OR PERIODS OF HEAVY RAINS THAT MAY IMPEDE ACCESS TO THE INDIVIDUAL HOMESITES. IT IS THE SOLE RESPONSIBILITY OF THE OWNERS TO PROVIDE AN IMPROVED ACCESS TO THEIR PROPERTIES.

- LAS VEGAS, NV 89121
- 2. PROPERTY ZONED: SINGLE FAMILY RESIDENTIAL OUTER BANKS REMOTE (SFR)
- 3. TOTAL PARCEL AREA = 1,120,570.48 SF / 25.72 AC (AREAS BY COORDINATE METHOD)
- 4. SVBJECT REFERENCES: DB 1715, PG 138; DB 1725, PG 391; PC E, SL 45.
- 5. ADDITIONAL REFERENCES: PC G, SL 233; PC L, SL 117.
- 6. FIELD SURVEY DATE: 05/03/21, 05/04/21, 05/07/21, 05/21/21, 07/21/21 & 06/19/23.
- 7. HORIZONTAL DATUM IS NAD83(2011), VERTICAL DATUM IS NAVD 1988, DERIVED FROM NC GNSS RTN. NO NCGS MONUMENT FOUND WITHIN 2000'. ALL DISTANCES ARE US SURVEY FEET AND HORIZONTAL GROUND.
- 8. PROPERTY IS LOCATED IN NFIP FLOOD ZONES AS SHOWN AND SUBJECT TO CHANGES. BASED ON COMMUNITY CID NO. 370078; PANEL 9928; SUFFIX K. (MAP NUMBER 3720992800K) EFFECTIVE DATE: 12/21/2018
- THIS SURVEY SUBJECT TO ANY FACTS, INCLUDING BUILDING SETBACK RESTRICTIONS, FASEMENTS COVENANTS, ETC., THAT MAY BE REVEALED BY A FULL AND ACCURATE TITLE SEARCH.
- IO. SOIL TYPES: DUCKSTON FINE SAND (Dt), DUNE LAND-NEWHAN COMPLEX (DwD), DUNE LAND (Du), BEACHES-NEWHAN ASSOCIATION (BN) & CURRITUCK MUCKY PEAT (Cu). (SOILS BOUNDARY SHOWN IS APPROXIMATE)
- II. THE PORTIONS ON MUNSON LN. AND OCEAN PEARL RD., THAT ARE INSIDE PENNY'S HILL BEACH CLUB, SHALL BE GRADED & MAINTAINED BY THE OWNER ANNUALLY AND AFTER EVERY MAJOR STORM EVENT

|                                 | GRAPHIC SCALE |      |  |  |  |  |  |
|---------------------------------|---------------|------|--|--|--|--|--|
| 100'                            | 0 50' 100'    | 200' |  |  |  |  |  |
|                                 |               |      |  |  |  |  |  |
| ( IN FEET )<br>1 inch = 100 ft. |               |      |  |  |  |  |  |

100'

LEGEND: ■ - EXISTING CONCRETE MONUMENT, ECM ■ - EXISTING IRON PIPE, EIP ■ - EXISTING IRON ROD, EIR ■ - EXISTING IRON ROD, EIR

- CALCULATED POINT (T) - TOTAL DISTANCE AG - ABOVE GRADE BG - BELOW GRADE