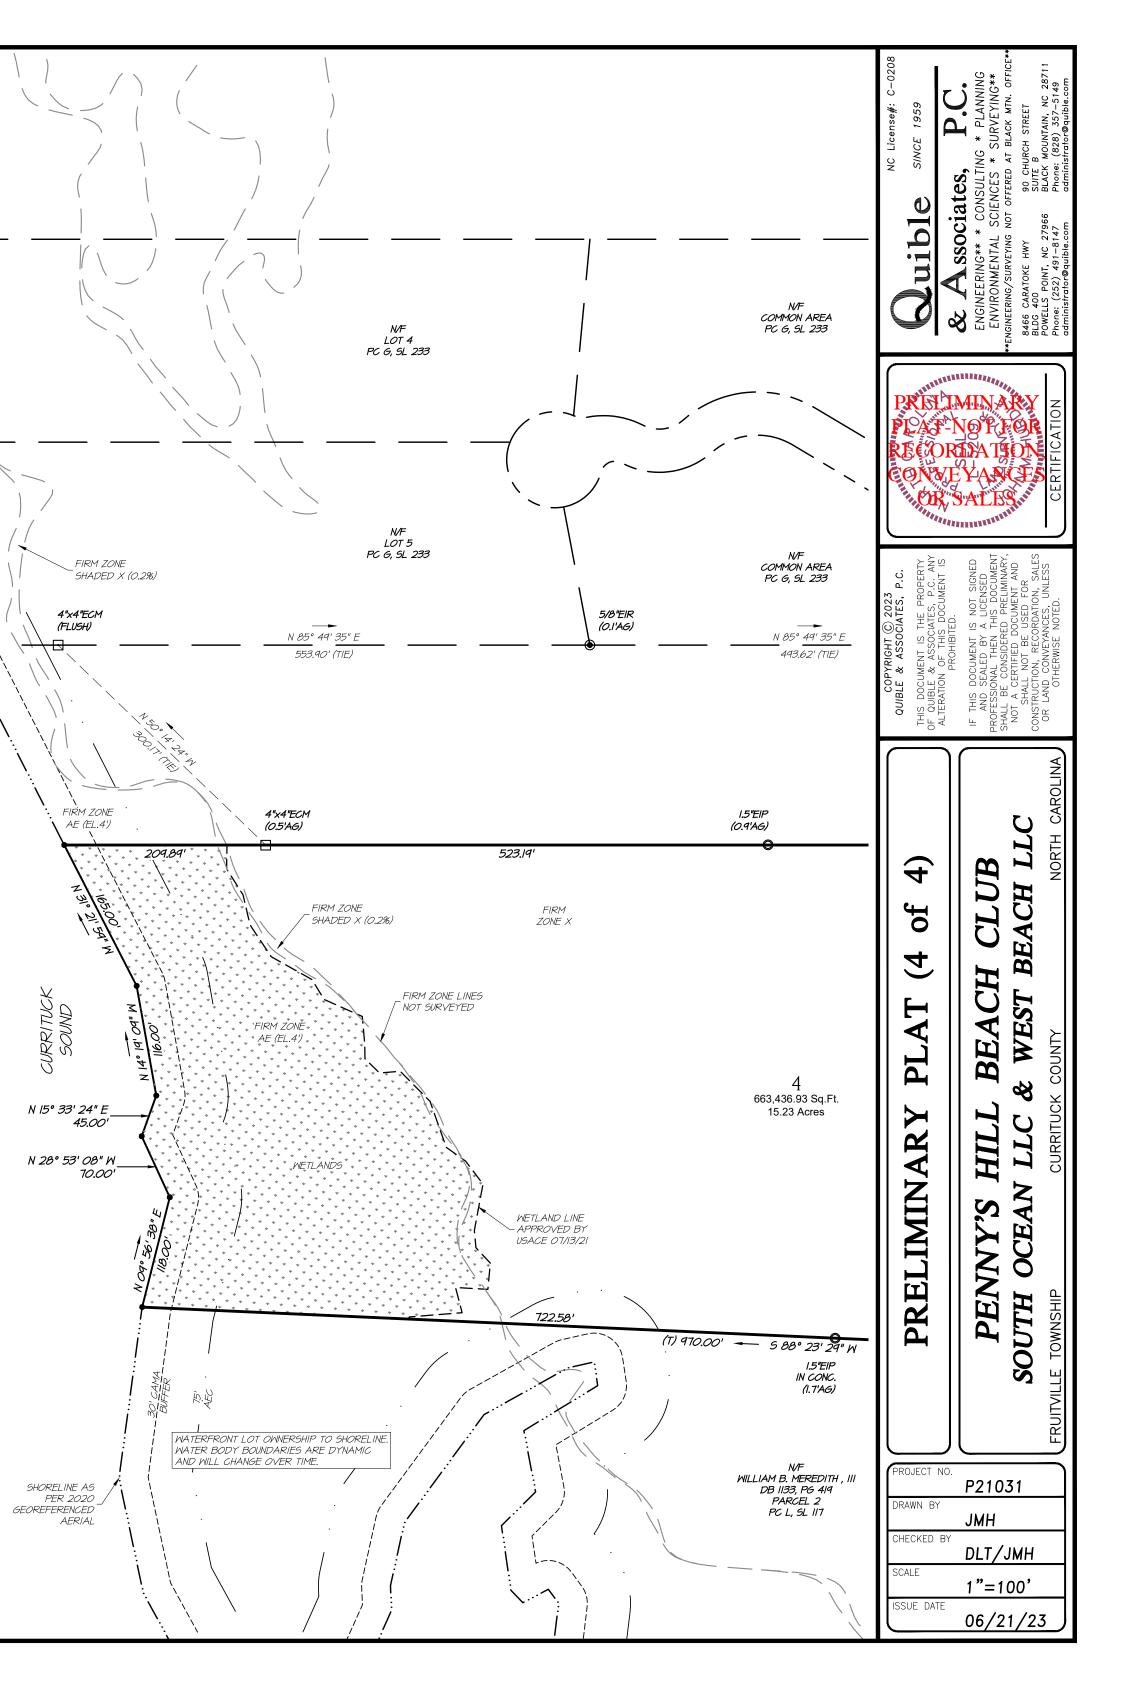

# SFR ZONING DISTRICT AND ROAD STATEMENT

MAINTAINED ROAD EXTENDS INTO THIS AREA OR IS PLANNED AND THAT ACCESS TO ALL LOTS IS GENERALLY AVAILABLE ONLY TO FOUR-WHEEL DRIVE VEHICLES UTILIZING THE PUBLIC BEACH RIGHT-OF-WAY. THE ROAD OR STREETS SHOWN ON THIS PLAT DO NOT MEET STATE STANDARDS FOR THE ASSUMPTION OF MAINTENANCE DUE TO INADEQUATE RIGHT-OF-WAY AND/OR CONSTRUCTION OR LACK OF PUBLIC DEDICATION. IT IS NOT THE FUNCTION OF THE COUNTY GOVERNMENT IN THE STATE OF NORTH CAROLINA TO CONSTRUCT OR MAINTAIN ROADS. THERE MAY BE AREAS OF STANDING WATER ON THE LOTS AFTER OCEAN OVER WASH OR PERIODS OF HEAVY RAINS THAT MY IMPEDE ACCESS TO THE INDIVIDUAL HOME SITES, IT IS THE SOLE RESPONSIBILITY OF THE OWNERS TO PROVIDE AN IMPROVED ACCESS TO THEIR PROPERTIES.

## WETLANDS STATEMENT

PROPERTY ON THIS PLAT MAY CONTAIN 404 WETLANDS AND MAY REQUIRE U.S. CORP OF ENGINEERS APPROVAL PRIOR TO DEVELOPMENT OF THE PROPERTY.

### FLOODWAY/FLOODPLAIN STATEMENT

USE OF LAND WITHIN A FLOODWAY OR FLOODPLAIN IS SUBSTANTIALLY RESTRICTED BY CHAPTER 7 OF THE CURRITUCK COUNTY UNIFIED DEVELOPMENT ORDINANCE.

#### DISCLOSURE STATEMENT

FURTHER SUBDIVISION OF ANY LOT SHOWN ON THIS PLAT AS SERVED BY A ROAD OR STREET MAY BE PROHIBITED BY THE CURRITUCK COUNTY UNIFIED DEVELOPMENT ORDINANCE UNLESS THE ROADS OR STREETS SHOWN ON THIS PLAT ARE IMPROVED TO STATE STANDARDS. THESE ROADS DO NOT MEET STATE STANDARDS FOR THE ASSUMPTION OF MAINTENANCE DUE TO INADEQUATE RIGHT-OF-WAY AND/OR CONSTRUCTION OR LACK OF PUBLIC DEDICATION. IT IS NOT THE FUNCTION OF COUNTY GOVERNMENT IN THE STATE OF NORTH CAROLINA TO CONSTRUCT OR MAINTAIN ROADS. THERE MAY BE AREAS OF STANDING WATER ON THE STREET(S) AFTER OCEAN OVERWASH OR PERIODS OF HEAVY RAINS THAT MAY IMPEDE ACCESS TO THE INDIVIDUAL HOMESITES. IT IS THE SOLE RESPONSIBILITY OF THE OWNERS TO PROVIDE AN IMPROVED ACCESS TO THEIR PROPERTIES.

- LAS VEGAS, NV 89121
- 2. PROPERTY ZONED: SINGLE FAMILY RESIDENTIAL OUTER BANKS REMOTE (SFR)
- 3. TOTAL PARCEL AREA = 1,120,570.48 SF / 25.72 AC (AREAS BY COORDINATE METHOD)
- 4. SVBJECT REFERENCES: DB 1715, PG 138; DB 1725, PG 391; PC E, SL 45.
- 5. ADDITIONAL REFERENCES: PC G, SL 233; PC L, SL 117.
- 6. FIELD SURVEY DATE: 05/03/21, 05/04/21, 05/07/21, 05/21/21, 07/21/21 & 06/19/23.
- 7. HORIZONTAL DATUM IS NAD83(2011), VERTICAL DATUM IS NAVD 1988, DERIVED FROM NC GNSS RTN. NO NCGS MONUMENT FOUND WITHIN 2000'. ALL DISTANCES ARE US SURVEY FEET AND HORIZONTAL GROUND.
- 8. PROPERTY IS LOCATED IN NFIP FLOOD ZONES AS SHOWN AND SUBJECT TO CHANGES. BASED ON COMMUNITY CID NO. 370078; PANEL 9928; SUFFIX K. (MAP NUMBER 3720992800K) EFFECTIVE DATE: 12/21/2018
- THIS SURVEY SUBJECT TO ANY FACTS, INCLUDING BUILDING SETBACK RESTRICTIONS, FASEMENTS COVENANTS, ETC., THAT MAY BE REVEALED BY A FULL AND ACCURATE TITLE SEARCH.
- IO. SOIL TYPES: DUCKSTON FINE SAND (Dt), DUNE LAND-NEWHAN COMPLEX (DwD), DUNE LAND (Du), BEACHES-NEWHAN ASSOCIATION (BN) & CURRITUCK MUCKY PEAT (Cu). (SOILS BOUNDARY SHOWN IS APPROXIMATE)
- II. THE PORTIONS ON MUNSON LN. AND OCEAN PEARL RD., THAT ARE INSIDE PENNY'S HILL BEACH CLUB, SHALL BE GRADED & MAINTAINED BY THE OWNER ANNUALLY AND AFTER EVERY MAJOR STORM EVENT

100'

LEGEND: ■ - EXISTING CONCRETE MONUMENT, ECM ■ - EXISTING IRON PIPE, EIP ■ - EXISTING IRON ROD, EIR ■ - EXISTING IRON ROD, EIR

- CALCULATED POINT (T) - TOTAL DISTANCE AG - ABOVE GRADE BG - BELOW GRADE