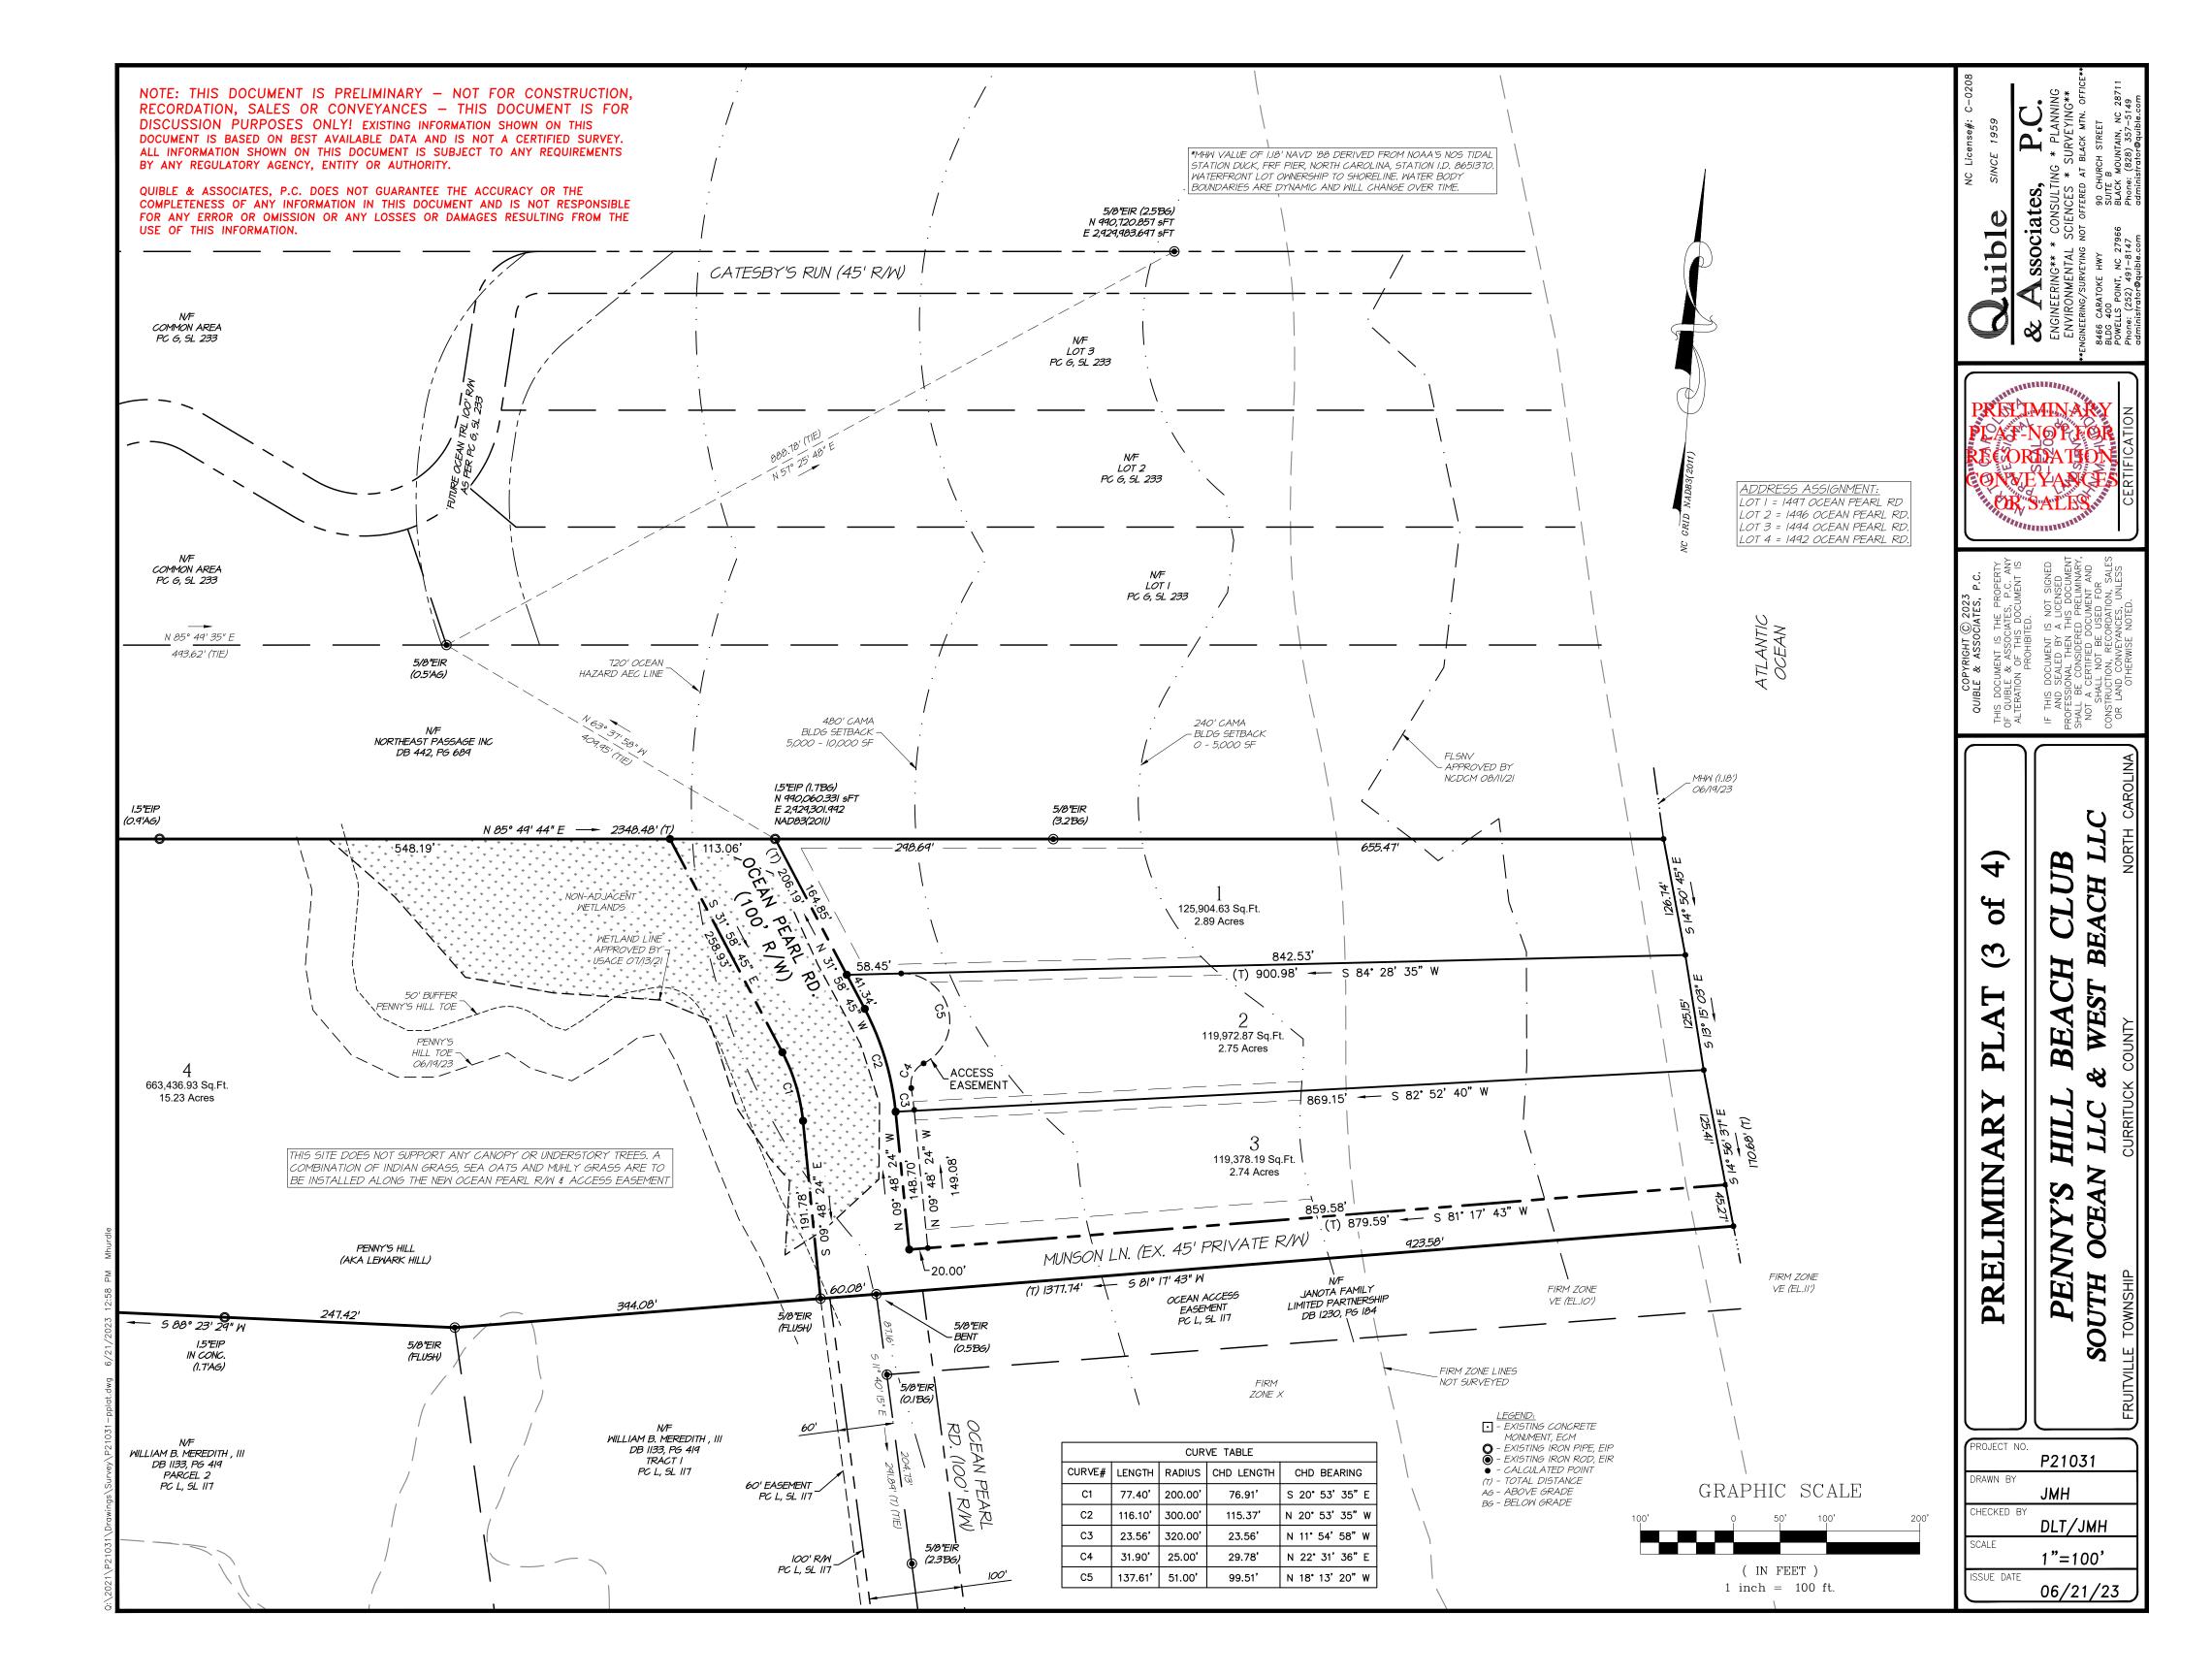

# SFR ZONING DISTRICT AND ROAD STATEMENT

MAINTAINED ROAD EXTENDS INTO THIS AREA OR IS PLANNED AND THAT ACCESS TO ALL LOTS IS GENERALLY AVAILABLE ONLY TO FOUR-WHEEL DRIVE VEHICLES UTILIZING THE PUBLIC BEACH RIGHT-OF-WAY. THE ROAD OR STREETS SHOWN ON THIS PLAT DO NOT MEET STATE STANDARDS FOR THE ASSUMPTION OF MAINTENANCE DUE TO INADEQUATE RIGHT-OF-WAY AND/OR CONSTRUCTION OR LACK OF PUBLIC DEDICATION. IT IS NOT THE FUNCTION OF THE COUNTY GOVERNMENT IN THE STATE OF NORTH CAROLINA TO CONSTRUCT OR MAINTAIN ROADS. THERE MAY BE AREAS OF STANDING WATER ON THE LOTS AFTER OCEAN OVER WASH OR PERIODS OF HEAVY RAINS THAT MY IMPEDE ACCESS TO THE INDIVIDUAL HOME SITES, IT IS THE SOLE RESPONSIBILITY OF THE OWNERS TO PROVIDE AN IMPROVED ACCESS TO THEIR PROPERTIES.

## WETLANDS STATEMENT

PROPERTY ON THIS PLAT MAY CONTAIN 404 WETLANDS AND MAY REQUIRE U.S. CORP OF ENGINEERS APPROVAL PRIOR TO DEVELOPMENT OF THE PROPERTY.

#### EASEMENT ESTABLISHMENT STATEMENT

A IO FOOT EASEMENT ALONG REAR AND SIDE PROPERTY LINES AND A IS FOOT EASEMENT ALONG THE FRONT PROPERTY LINE IS HEREBY ESTABLISHED FOR UTILITIES AND DRAINAGE .

### FLOODWAY/FLOODPLAIN STATEMENT

USE OF LAND WITHIN A FLOODWAY OR FLOODPLAIN IS SUBSTANTIALLY RESTRICTED BY CHAPTER 7 OF THE CURRITUCK COUNTY UNIFIED DEVELOPMENT ORDINANCE.

#### DISCLOSURE STATEMENT

FURTHER SUBDIVISION OF ANY LOT SHOWN ON THIS PLAT AS SERVED BY A ROAD OR STREET MAY BE PROHIBITED BY THE CURRITUCK COUNTY UNIFIED DEVELOPMENT ORDINANCE UNLESS THE ROADS OR STREETS SHOWN ON THIS PLAT ARE IMPROVED TO STATE STANDARDS. THESE ROADS DO NOT MEET STATE STANDARDS FOR THE ASSUMPTION OF MAINTENANCE DUE TO INADEQUATE RIGHT-OF-WAY AND/OR CONSTRUCTION OR LACK OF PUBLIC DEDICATION. IT IS NOT THE FUNCTION OF COUNTY GOVERNMENT IN THE STATE OF NORTH CAROLINA TO CONSTRUCT OR MAINTAIN ROADS. THERE MAY BE AREAS OF STANDING WATER ON THE STREET(S) AFTER OCEAN OVERWASH OR PERIODS OF HEAVY RAINS THAT MAY IMPEDE ACCESS TO THE INDIVIDUAL HOMESITES. IT IS THE SOLE RESPONSIBILITY OF THE OWNERS TO PROVIDE AN IMPROVED ACCESS TO THEIR PROPERTIES.

- LAS VEGAS, NV 89121
- 2. PROPERTY ZONED: SINGLE FAMILY RESIDENTIAL OUTER BANKS REMOTE (SFR)
- 3. TOTAL PARCEL AREA = 1,120,570.48 SF / 25.72 AC (AREAS BY COORDINATE METHOD)
- 4. SVBJECT REFERENCES: DB 1715, PG 138; DB 1725, PG 391; PC E, SL 45.
- 5. ADDITIONAL REFERENCES: PC G, SL 233; PC L, SL 117.
- 6. FIELD SURVEY DATE: 05/03/21, 05/04/21, 05/07/21, 05/21/21, 07/21/21 & 06/19/23.
- 7. HORIZONTAL DATUM IS NAD83(2011), VERTICAL DATUM IS NAVD 1988, DERIVED FROM NC GNSS RTN. NO NCGS MONUMENT FOUND WITHIN 2000'. ALL DISTANCES ARE US SURVEY FEET AND HORIZONTAL GROUND.
- 8. PROPERTY IS LOCATED IN NFIP FLOOD ZONES AS SHOWN AND SUBJECT TO CHANGES. BASED ON COMMUNITY CID NO. 370078; PANEL 9928; SUFFIX K. (MAP NUMBER 3720992800K) EFFECTIVE DATE: 12/21/2018
- THIS SURVEY SUBJECT TO ANY FACTS, INCLUDING BUILDING SETBACK RESTRICTIONS, FASEMENTS COVENANTS, ETC., THAT MAY BE REVEALED BY A FULL AND ACCURATE TITLE SEARCH.
- IO. SOIL TYPES: DUCKSTON FINE SAND (Dt), DUNE LAND-NEWHAN COMPLEX (DwD), DUNE LAND (Du), BEACHES-NEWHAN ASSOCIATION (BN) & CURRITUCK MUCKY PEAT (Cu). (SOILS BOUNDARY SHOWN IS APPROXIMATE)
- II. THE PORTIONS ON MUNSON LN. AND OCEAN PEARL RD., THAT ARE INSIDE PENNY'S HILL BEACH CLUB, SHALL BE GRADED & MAINTAINED BY THE OWNER ANNUALLY AND AFTER EVERY MAJOR STORM EVENT

|                                 | GRAPHIC SCALE |      |  |  |  |  |  |
|---------------------------------|---------------|------|--|--|--|--|--|
| 100'                            | 0 50' 100'    | 200' |  |  |  |  |  |
|                                 |               |      |  |  |  |  |  |
| ( IN FEET )<br>1 inch = 100 ft. |               |      |  |  |  |  |  |

100'

LEGEND: ■ - EXISTING CONCRETE MONUMENT, ECM ■ - EXISTING IRON PIPE, EIP ■ - EXISTING IRON ROD, EIR ■ - EXISTING IRON ROD, EIR

- CALCULATED POINT (T) - TOTAL DISTANCE AG - ABOVE GRADE BG - BELOW GRADE