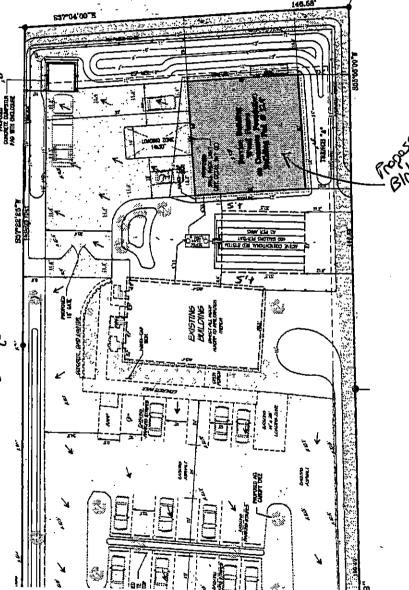

SINGLE FAMILY

GPD: 350

Location:

3949 Caratoke Hwy

-Pump, crush, & Fill in existing tounk

-Add new 1000 gallon septic tank 9 lines 39' long 3' on-center (27' X 39' Bed System)

- set tounk high so top of lines one o-18 inches below existing grade surface;

- Keep system 50't to amy Well

- Caratoke Hwy -

Authorized Agent:

Carver, Kevin

Date: 06/21/2024

Approved:

Date: \_\_\_\_\_\_

### Major Stormwater Plan Form SW-002

| OFFICIAL USE ONLY: |  |
|--------------------|--|
| Permit Number:     |  |
| Date Filed:        |  |
| Date Approved:     |  |
|                    |  |

| Contact Informa                                  | ition                                                                                              |                                                                                            |                                  |                                                       |
|--------------------------------------------------|----------------------------------------------------------------------------------------------------|--------------------------------------------------------------------------------------------|----------------------------------|-------------------------------------------------------|
| APPLICANT:<br>Name:<br>Address:                  | Kwasny Engine<br>198 Augusta Dr<br>Grandy, NC 279                                                  | ive                                                                                        | PROPERTY OW<br>Name:<br>Address: | NER: Jordan Daneker 3949 Caratoke Hwy Barco, NC 27912 |
| Telephone: E-Mail Address:  Property Information | 757-705-0585<br>Dneff@Kwasny                                                                       | eng.com                                                                                    | Telephone:<br>E-Mail Address:    | 252-202-9008  Jordan@Evolvedesignbuildllc             |
| Physical Street A                                | Address: 3949 Ca                                                                                   | ratoke Hwy<br>060000057E0000                                                               |                                  |                                                       |
| Total land distur                                | bance activity: <u>60</u><br>verage: <u>61,456</u><br>ST                                           | 5 sf                                                                                       | Calculated volun                 | ne of BMPs: 22,875 sf<br>verage: 34,552 sf            |
|                                                  | ethod (TR-55 and Tolume calculation for the stormwater runo eam drainage caped ze county officials | -hour rate)  K DISCHARGE  R-20)  or small sites (less that storage analysis acity analysis | rty for purposes                 | of determining compliance. All ablic record.          |