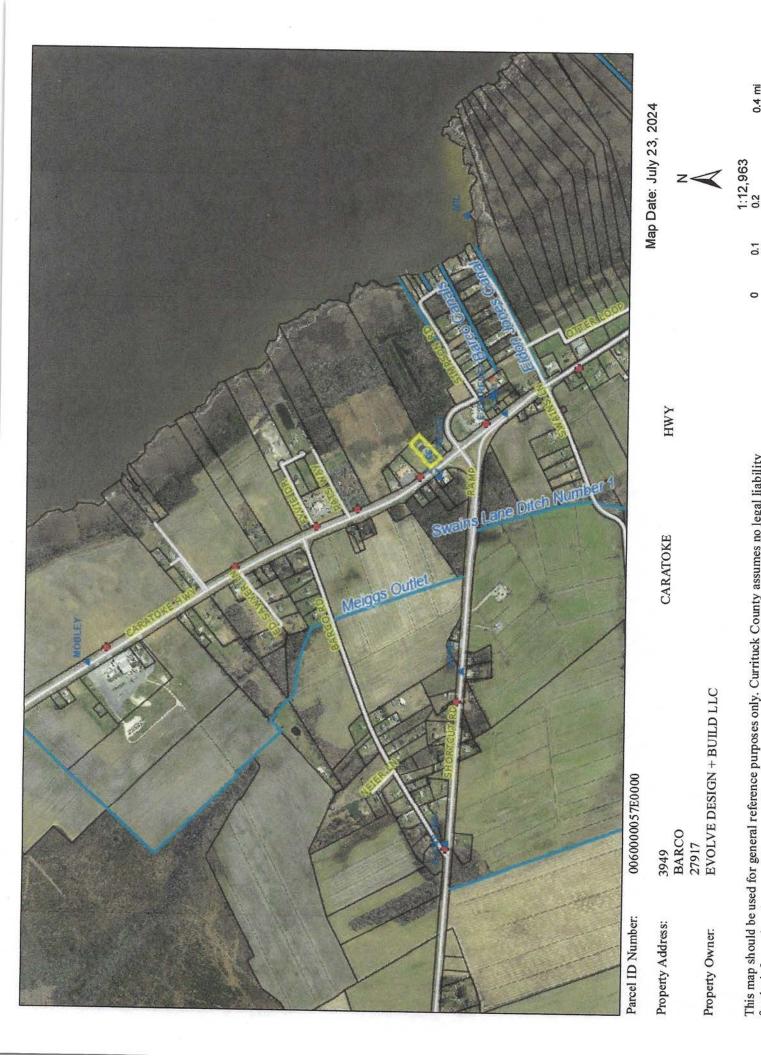

### Major Stormwater Plan Form SW-002

| OFFICIAL USE ONLY: |  |
|--------------------|--|
| Permit Number:     |  |
| Date Filed:        |  |
| Date Approved:     |  |
|                    |  |

| Contact Informa                                  | ition                                                                                              |                                                                                            |                                  |                                                       |
|--------------------------------------------------|----------------------------------------------------------------------------------------------------|--------------------------------------------------------------------------------------------|----------------------------------|-------------------------------------------------------|
| APPLICANT:<br>Name:<br>Address:                  | Kwasny Engine<br>198 Augusta Dr<br>Grandy, NC 279                                                  | ive                                                                                        | PROPERTY OW<br>Name:<br>Address: | NER: Jordan Daneker 3949 Caratoke Hwy Barco, NC 27912 |
| Telephone: E-Mail Address:  Property Information | 757-705-0585<br>Dneff@Kwasny                                                                       | eng.com                                                                                    | Telephone:<br>E-Mail Address:    | 252-202-9008  Jordan@Evolvedesignbuildllc             |
| Physical Street A                                | Address: 3949 Ca                                                                                   | ratoke Hwy<br>060000057E0000                                                               |                                  |                                                       |
| Total land distur                                | bance activity: <u>60</u><br>verage: <u>61,456</u><br>ST                                           | 5 sf                                                                                       | Calculated volun                 | ne of BMPs: 22,875 sf<br>verage: 34,552 sf            |
|                                                  | ethod (TR-55 and Tolume calculation for the stormwater runo eam drainage caped ze county officials | -hour rate)  K DISCHARGE  R-20)  or small sites (less that storage analysis acity analysis | rty for purposes                 | of determining compliance. All ablic record.          |