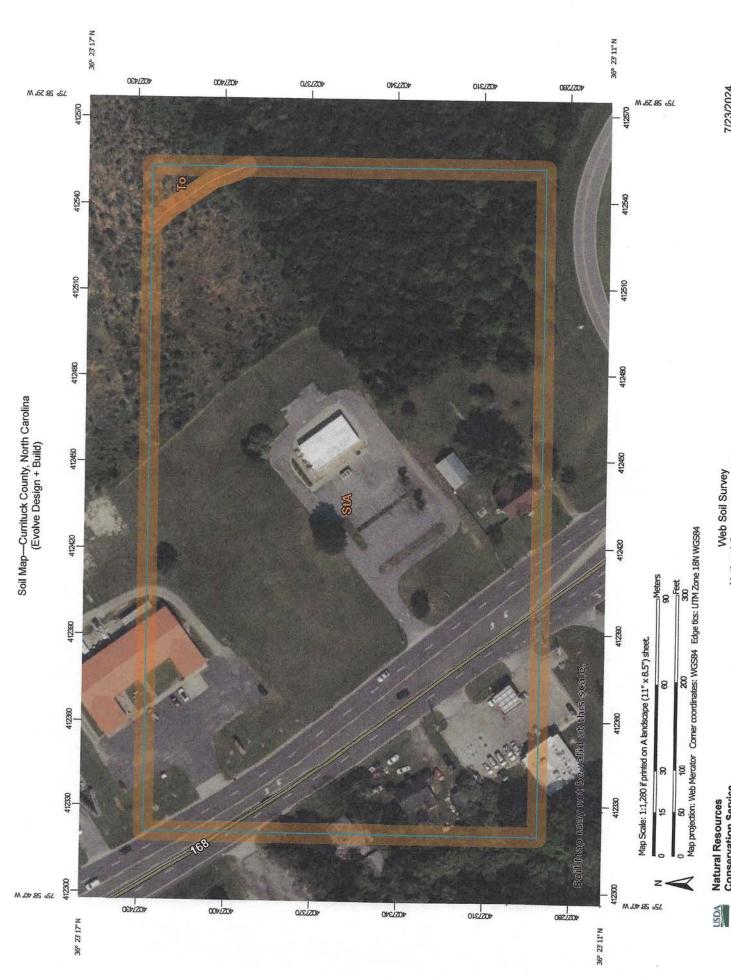

### Major Stormwater Plan Form SW-002

| OFFICIAL USE ONLY: |  |
|--------------------|--|
| Permit Number:     |  |
| Date Filed:        |  |
| Date Approved:     |  |
|                    |  |

| Contact Informa                                  | ition                                                                                              |                                                                                            |                                  |                                                       |
|--------------------------------------------------|----------------------------------------------------------------------------------------------------|--------------------------------------------------------------------------------------------|----------------------------------|-------------------------------------------------------|
| APPLICANT:<br>Name:<br>Address:                  | Kwasny Engine<br>198 Augusta Dr<br>Grandy, NC 279                                                  | ive                                                                                        | PROPERTY OW<br>Name:<br>Address: | NER: Jordan Daneker 3949 Caratoke Hwy Barco, NC 27912 |
| Telephone: E-Mail Address:  Property Information | 757-705-0585<br>Dneff@Kwasny                                                                       | eng.com                                                                                    | Telephone:<br>E-Mail Address:    | 252-202-9008  Jordan@Evolvedesignbuildllc             |
| Physical Street A                                | Address: 3949 Ca                                                                                   | ratoke Hwy<br>060000057E0000                                                               |                                  |                                                       |
| Total land distur                                | bance activity: <u>60</u><br>verage: <u>61,456</u><br>ST                                           | 5 sf                                                                                       | Calculated volun                 | ne of BMPs: 22,875 sf<br>verage: 34,552 sf            |
|                                                  | ethod (TR-55 and Tolume calculation for the stormwater runo eam drainage caped ze county officials | -hour rate)  K DISCHARGE  R-20)  or small sites (less that storage analysis acity analysis | rty for purposes                 | of determining compliance. All ablic record.          |

# Major Stormwater Plan

Design Standards Checklist

| Date Received:                  |             |  |  |
|---------------------------------|-------------|--|--|
| Project Name: Evolve Design     | - Build LLC |  |  |
| Applicant/Property Owner: Jorda | an Daneker  |  |  |