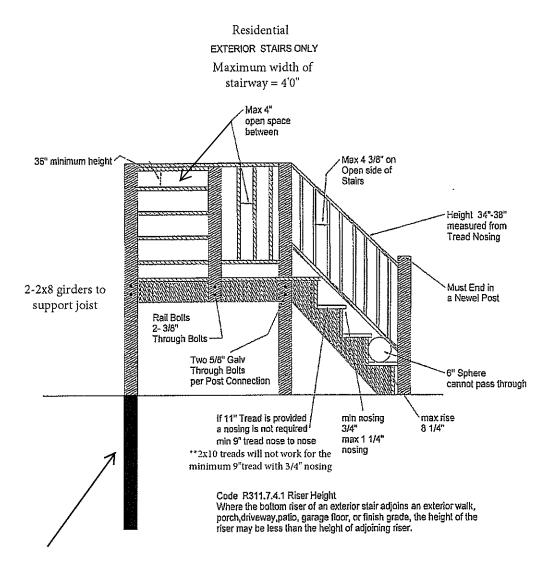

#### WALKWAYS OVER DUNES OR BERMS IN OCEAN HAZARD AREAS

\* Posts for walkways over dunes or berms shall be embedded a minimum depth of 4'0" and post heights shall be limited to 5'0" above grade for 4 x4 and 10' 0" above grade for 6 x6.

Walkways or portions of walkways over 4'0"in width shall comply with the requirements of Chapters 45 and 46 of the NC

Residential Code. Maximum walkway surface height is 30" above grade without guard rails.

\*\* Walkway stair runs can be greater than 12' without a landing.

\*\*Public Beach Access Stairs are required to meet the NC 2012 Commercial Building Code Standards and Accessibility

Codes these access stairs must be designed by an NC Design Professional.