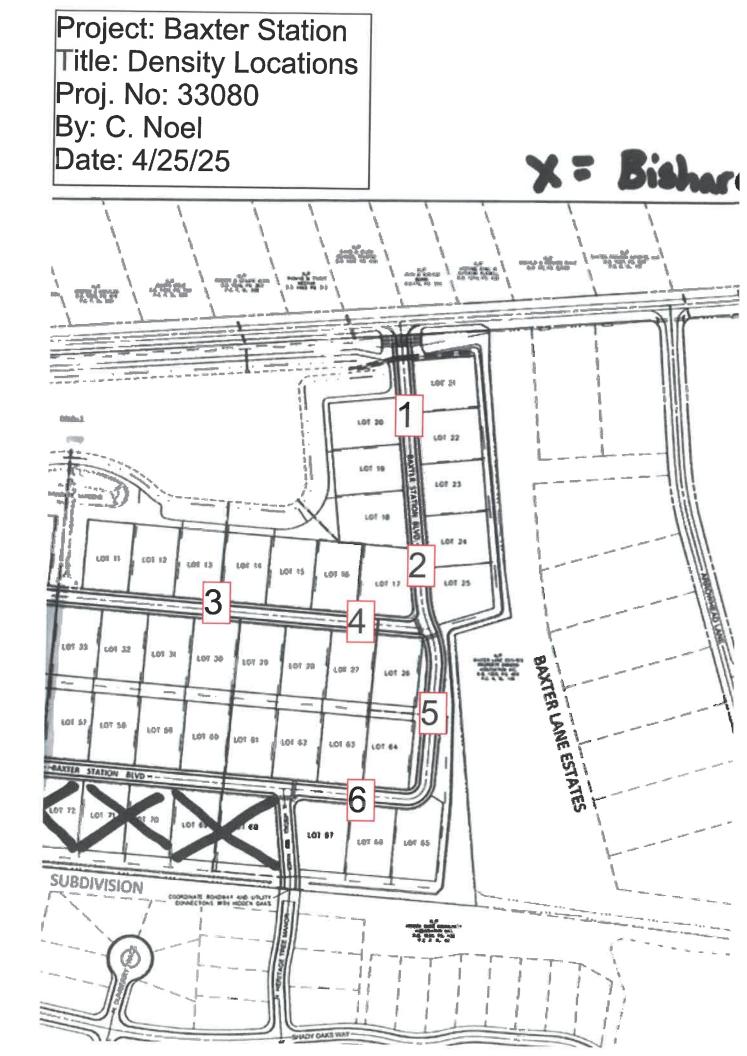

The undersigned arrived on site, as requested, to check the compaction of ABC stone for the Subdivision Roads. Please see the attached sketch for the approximate density test locations.

Utilizing the Nuclear Density Gauge test method (ASTM D-6938) to check the compaction of ABC stone; test results indicated that the compacted material, at the areas and depths tested, met the project requirements of 100% of the maximum dry density.

At the density test locations, the thickness of the ABC stone was measured to be at least 8 inches.

ç

# Field Compaction Summary, ASTM D-6938

ECS Southeast, LLC

Technician: Chris Noel

| 4/25/2025 |  |
|-----------|--|
| Date:     |  |

|               | Test Methoc          | Test Method ASTM D-6938 |      |
|---------------|----------------------|-------------------------|------|
| Nuclear (     | Nuclear Gauge No. 30 |                         |      |
| Make          | Troxler              | Density Std             | 2341 |
| Model         | 3440                 | Moisture Std            | 745  |
| Ser. No. 3714 | 3714                 |                         |      |

|             | San        | Sample No.   |                         | Description           | tion           |               |               | P                            | Proctor Method                        | p                       |                         | Uncon                      | Uncorrected Max.        | ×   | Uncorrected Optimum     |
|-------------|------------|--------------|-------------------------|-----------------------|----------------|---------------|---------------|------------------------------|---------------------------------------|-------------------------|-------------------------|----------------------------|-------------------------|-----|-------------------------|
|             | S          | Stone        |                         | ABC Stone             |                |               | Modifie       | I Proctor                    | Modified Proctor Method (ASTM D-1557) | STM D-15                | 57)                     |                            | 138.1                   |     | Moisture Content<br>5.4 |
| Test<br>No. | Lot<br>No. | Test<br>Mode | Probe<br>Depth<br>(in.) | Station /<br>Location | Lift /<br>Elev | Sample<br>No. | %<br>Oversize | Corrected<br>Max.<br>Density | ΰĞžŭ                                  | Wet<br>Density<br>(pcf) | Dry<br>Density<br>(pcf) | Moisture<br>Content<br>(%) | Percent<br>Comp.<br>(%) | P/F | Comments                |
| 1           | DT         | F            | 9                       | Subdivision Road      | 00             | Stone         | 0.00          | 138.1                        | 5.4                                   | 148.1                   | 143.3                   | 3.3                        | 103.8                   | ٩   |                         |
| 2           | DT         | F            | 9                       | Subdivision Road      | 00             | Stone         | 0.00          | 138.1                        | 5.4                                   | 148.2                   | 143.0                   | 3.6                        | 103.5                   |     |                         |
| e           | DT         | F            | 9                       | Subdivision Road      | 00             | Stone         | 0.00          | 138.1                        | 5.4                                   | 143.7                   |                         | 3.7                        | 100.3                   | . 0 |                         |
| 4           | DT         |              | 9                       | Subdivision Road      | 00             | Stone         | 0.00          | 138.1                        | 5.4                                   | 145.7                   | 140.3                   | 3.8                        | 101.6                   |     |                         |
| 5           | DT         |              | 9                       | Subdivision Road      | 00             | Stone         | 0.00          | 138.1                        | 5.4                                   | 147.2                   |                         | 4.0                        | 102.5                   |     |                         |
| 9           | DT         | F            | 9                       | Subdivision Road      | 00             | Stone         | 0.00          | 138.1                        | 5.4                                   | 144.4                   | 139.7                   | 3.4                        | 101.2                   |     |                         |
|             |            |              |                         |                       |                |               |               |                              |                                       |                         |                         |                            |                         |     |                         |