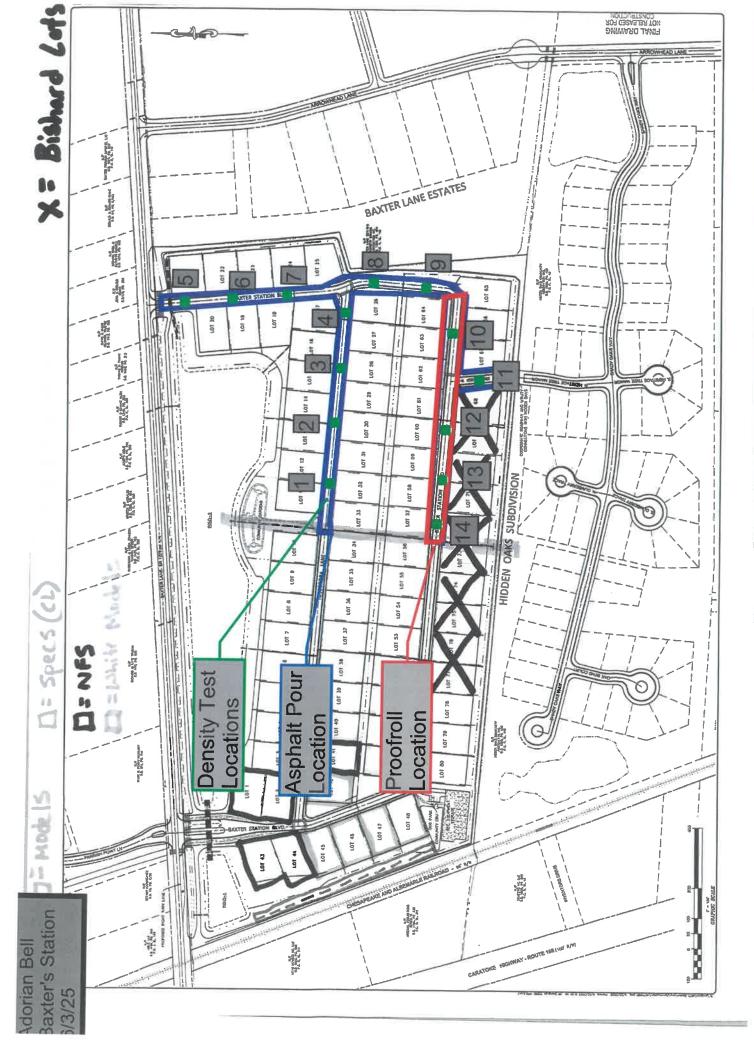

The undersigned arrived on site, as requested, to observe the placement and compaction of RS9.5B asphalt for Tuscora Lane and Baxter Station Blvd. Please see the attached sketch for the approximate test locations

Utilizing the Nuclear Density Gauge test method (ASTM D-2950) to check the compaction of the asphalt; test results indicated that the asphalt, at the areas and depths tested, met the NCDOT minimum density requirements of 90% of the bulk specific gravity value. This value was obtained from the asphalt supplier quality control laboratory.

The undersigned also cut 3 cores for thickness measurement and specific gravity testing. The cores were returned to the ECS laboratory for testing.

Prior to leaving the site, the undersigned patched the asphalt core locations.

While on site, the undersigned observed the proofrolling of the ABC stone for Baxter Station Blvd. Please see the attached sketch for the approximate proofroll location.

Using a loaded, tandem-axle dump truck; the subject area was proofrolled and was observed to be stable.