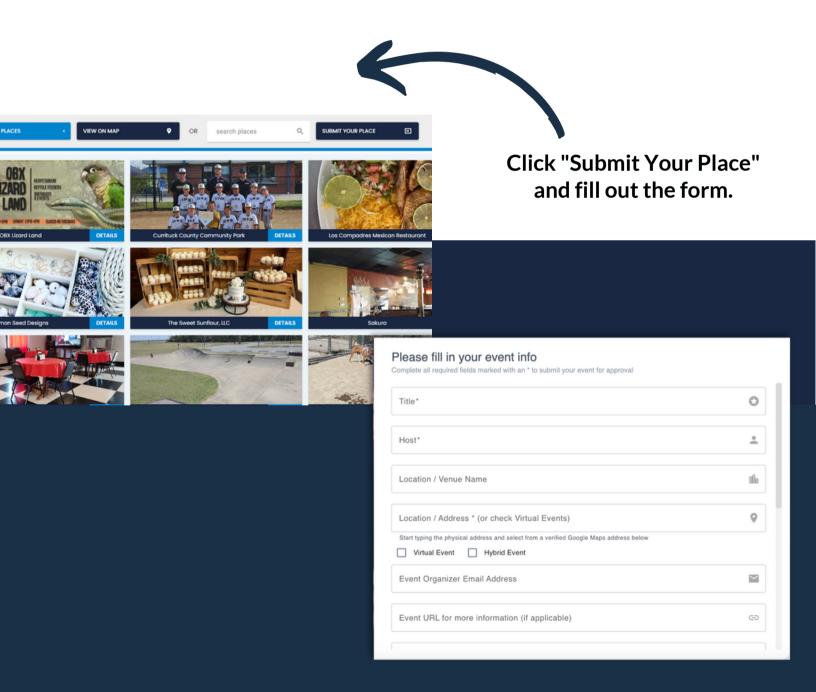

#### I AM NOT ON GOOGLE BUT WANT TO BE LISTED ON THE DESTINATION SITE. IS IT POSSIBLE?

Yes, although there are many advantages to promoting your business on Google Places if you prefer to submit your business directly to the destination website, that's okay.