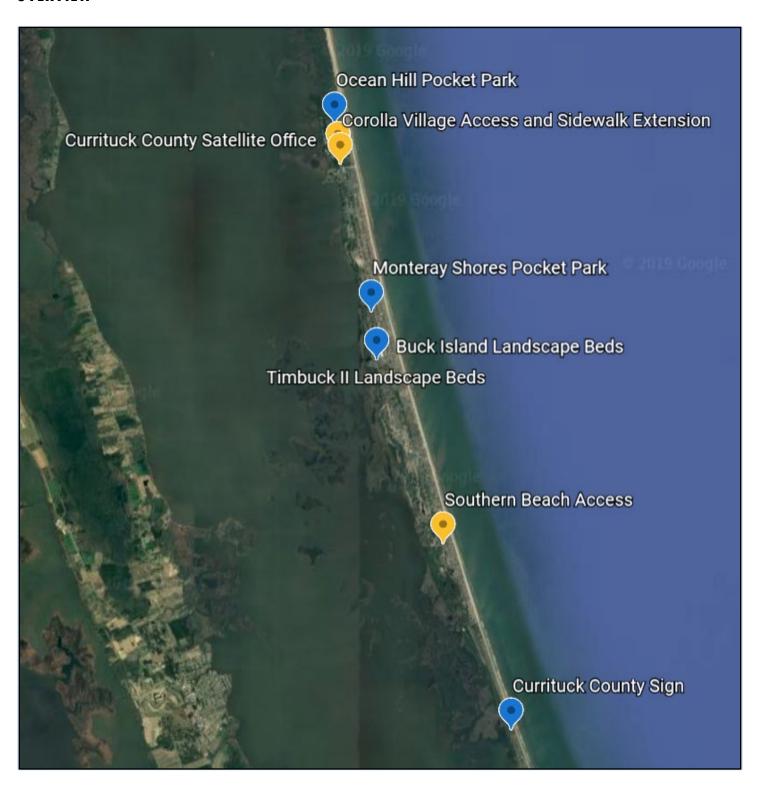

## **APPENDIX A:**

# MAPS FOR CONTRACT #6 – COROLLA GREENWAY AREA

#### **OVERVIEW**



#### **CURRITUCK COUNTY SIGN AND SURROUNDING AREA AT COUNTY LINE**





#### **SOUTHERN BEACH ACCESS – 470 OCEAN TRAIL**



### COROLLA VILLAGE ACCESS AND SIDEWALK EXTENSION – BATH HOUSE, ACCESS IMPROVEMENTS AND RAMP NOT SHOWN



#### **CURRITUCK COUNTY SATELLITE OFFICE — 1123 OCEAN TRAIL**



START OF THE COROLLA GREENWAY — First section begins south of Ocean Way and ends at Albacore Street (approx. 3 miles)



#### **END OF SECTION AT ALBACORE STREET**



NEXT SECTION OF GREENWAY (NOT SHOWN): OCEAN FOREST COURT TO COROLLA LIGHT MAINTENANCE YARD (approx. 1 mile)



## FINAL SECTION: HISTORIC COROLLA PARK TO 4WD RAMP (approx. 1.5 miles)