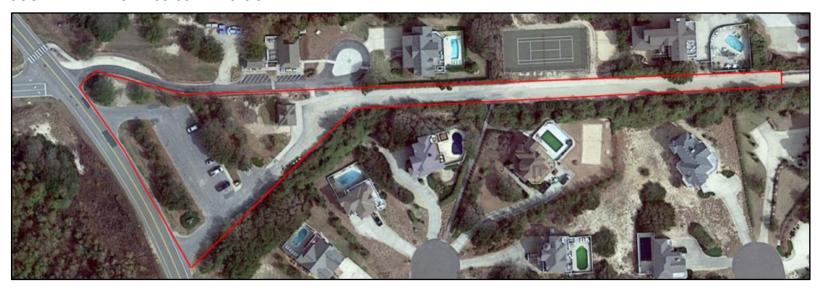

### COROLLA VILLAGE ACCESS AND SIDEWALK EXTENSION – BATH HOUSE, ACCESS IMPROVEMENTS AND RAMP NOT SHOWN