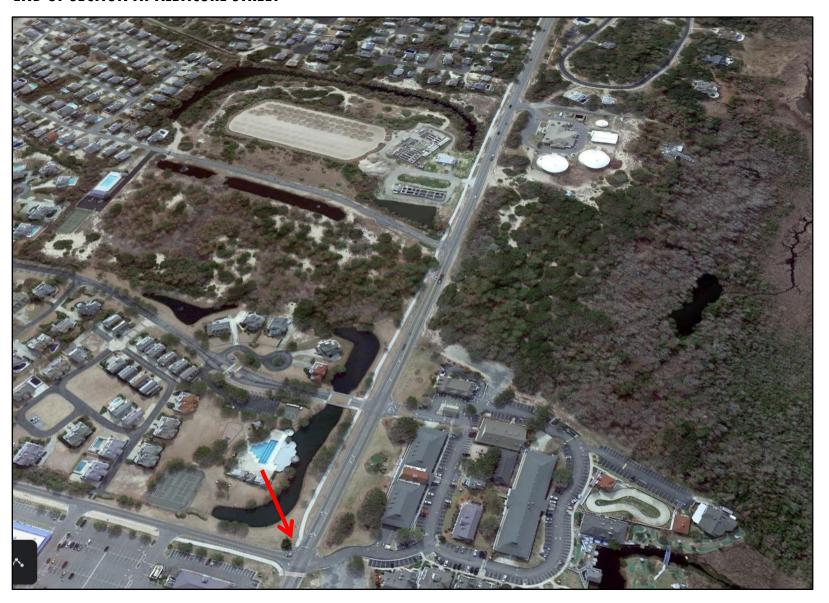

#### **END OF SECTION AT ALBACORE STREET**

NEXT SECTION OF GREENWAY (NOT SHOWN): OCEAN FOREST COURT TO COROLLA LIGHT MAINTENANCE YARD (approx. 1 mile)