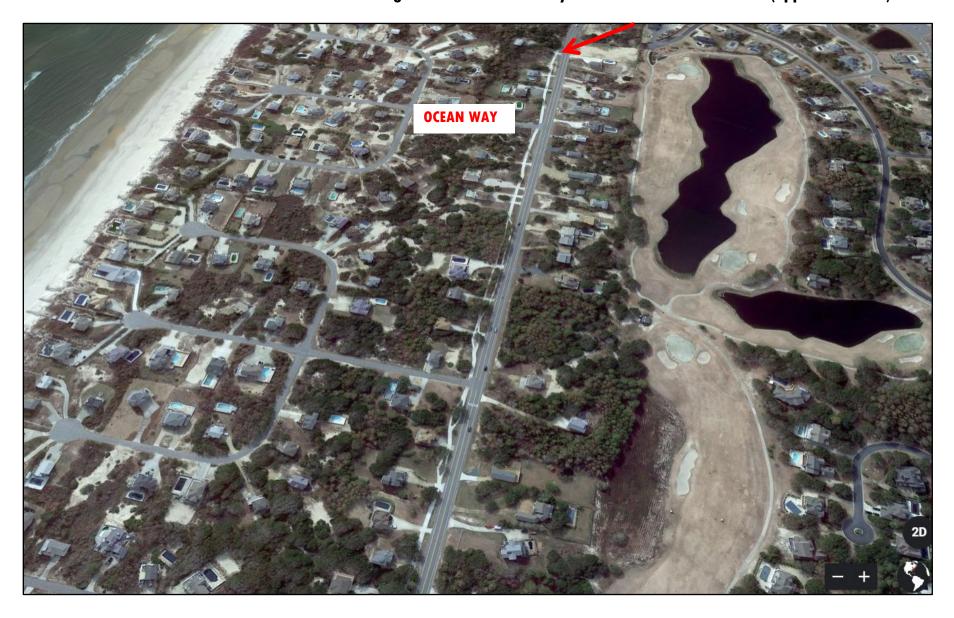

#### **END OF SECTION AT ALBACORE STREET**

NEXT SECTION OF GREENWAY (NOT SHOWN): OCEAN FOREST COURT TO COROLLA LIGHT MAINTENANCE YARD (approx. 1 mile)