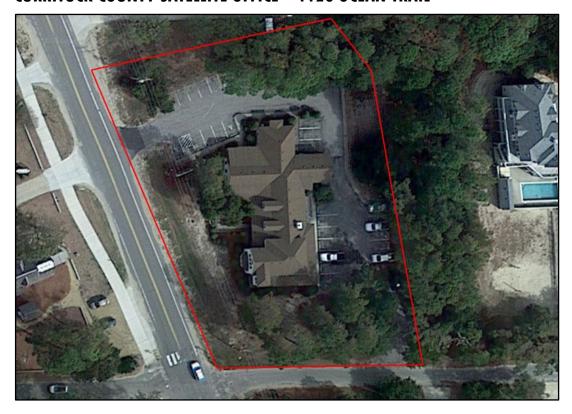

#### **CURRITUCK COUNTY SATELLITE OFFICE — 1123 OCEAN TRAIL**

START OF THE COROLLA GREENWAY — First section begins south of Ocean Way and ends at Albacore Street (approx. 3 miles)