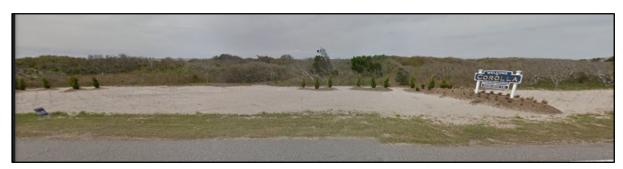

## **APPENDIX A:**

# MAPS FOR CONTRACT #6 – COROLLA GREENWAY AREA

#### **OVERVIEW**



#### **CURRITUCK COUNTY SIGN AND SURROUNDING AREA AT COUNTY LINE**





#### **SOUTHERN BEACH ACCESS – 470 OCEAN TRAIL**



### COROLLA VILLAGE ACCESS AND SIDEWALK EXTENSION – BATH HOUSE, ACCESS IMPROVEMENTS AND RAMP NOT SHOWN



#### **CURRITUCK COUNTY SATELLITE OFFICE — 1123 OCEAN TRAIL**



START OF THE COROLLA GREENWAY — First section begins south of Ocean Way and ends at Albacore Street (approx. 3 miles)



#### **END OF SECTION AT ALBACORE STREET**



NEXT SECTION OF GREENWAY (NOT SHOWN): OCEAN FOREST COURT TO COROLLA LIGHT MAINTENANCE YARD (approx. 1 mile)



## FINAL SECTION: HISTORIC COROLLA PARK TO 4WD RAMP (approx. 1.5 miles)