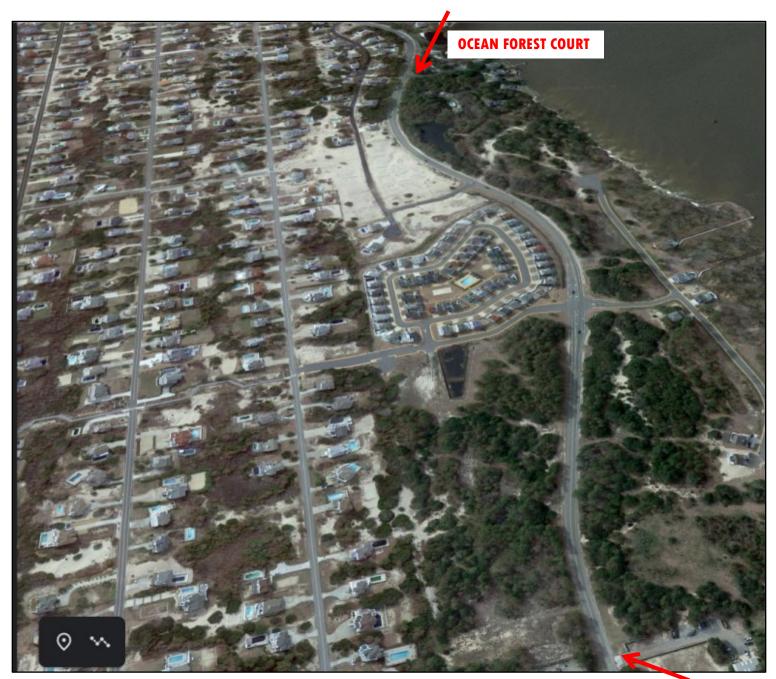

#### **END OF SECTION AT ALBACORE STREET**

NEXT SECTION OF GREENWAY (NOT SHOWN): OCEAN FOREST COURT TO COROLLA LIGHT MAINTENANCE YARD (approx. 1 mile)