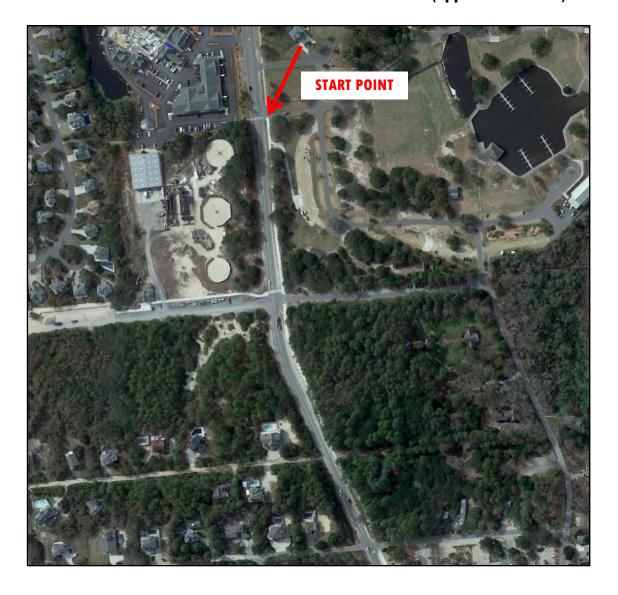

#### **CURRITUCK COUNTY SATELLITE OFFICE — 1123 OCEAN TRAIL**

START OF THE COROLLA GREENWAY — First section begins south of Ocean Way and ends at Albacore Street (approx. 3 miles)