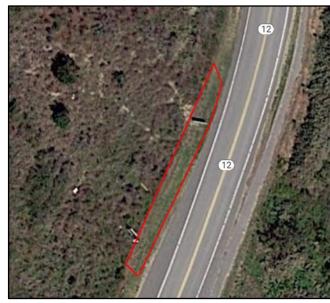

## **APPENDIX A:**

# MAPS FOR CONTRACT #6 – COROLLA GREENWAY AREA

#### **OVERVIEW**



#### **CURRITUCK COUNTY SIGN AND SURROUNDING AREA AT COUNTY LINE**





#### **SOUTHERN BEACH ACCESS – 470 OCEAN TRAIL**



### COROLLA VILLAGE ACCESS AND SIDEWALK EXTENSION – BATH HOUSE, ACCESS IMPROVEMENTS AND RAMP NOT SHOWN



#### **CURRITUCK COUNTY SATELLITE OFFICE — 1123 OCEAN TRAIL**



START OF THE COROLLA GREENWAY — First section begins south of Ocean Way and ends at Albacore Street (approx. 3 miles)



#### **END OF SECTION AT ALBACORE STREET**



NEXT SECTION OF GREENWAY (NOT SHOWN): OCEAN FOREST COURT TO COROLLA LIGHT MAINTENANCE YARD (approx. 1 mile)



## FINAL SECTION: HISTORIC COROLLA PARK TO 4WD RAMP (approx. 1.5 miles)