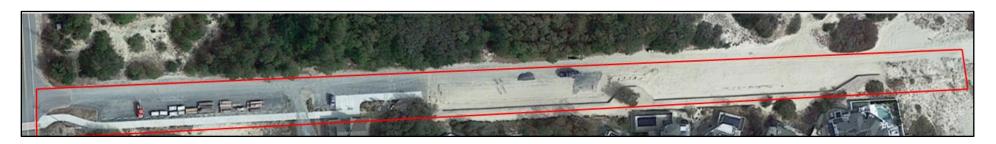

## **APPENDIX A:**

# MAPS FOR CONTRACT #6 – COROLLA GREENWAY AREA

#### **OVERVIEW**



#### **CURRITUCK COUNTY SIGN AND SURROUNDING AREA AT COUNTY LINE**





#### **SOUTHERN BEACH ACCESS – 470 OCEAN TRAIL**



### COROLLA VILLAGE ACCESS AND SIDEWALK EXTENSION – BATH HOUSE, ACCESS IMPROVEMENTS AND RAMP NOT SHOWN



#### **CURRITUCK COUNTY SATELLITE OFFICE — 1123 OCEAN TRAIL**



START OF THE COROLLA GREENWAY — First section begins south of Ocean Way and ends at Albacore Street (approx. 3 miles)



#### **END OF SECTION AT ALBACORE STREET**



NEXT SECTION OF GREENWAY (NOT SHOWN): OCEAN FOREST COURT TO COROLLA LIGHT MAINTENANCE YARD (approx. 1 mile)



## FINAL SECTION: HISTORIC COROLLA PARK TO 4WD RAMP (approx. 1.5 miles)