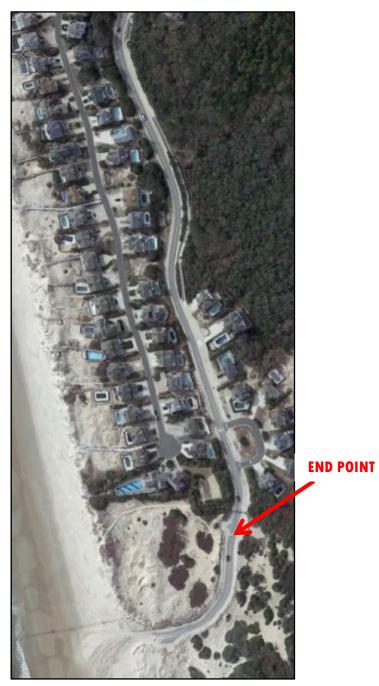

## **APPENDIX A:**

# MAPS FOR CONTRACT #6 – COROLLA GREENWAY AREA

#### **OVERVIEW**



#### **CURRITUCK COUNTY SIGN AND SURROUNDING AREA AT COUNTY LINE**





#### **SOUTHERN BEACH ACCESS – 470 OCEAN TRAIL**



### COROLLA VILLAGE ACCESS AND SIDEWALK EXTENSION – BATH HOUSE, ACCESS IMPROVEMENTS AND RAMP NOT SHOWN



#### **CURRITUCK COUNTY SATELLITE OFFICE — 1123 OCEAN TRAIL**



START OF THE COROLLA GREENWAY — First section begins south of Ocean Way and ends at Albacore Street (approx. 3 miles)



#### **END OF SECTION AT ALBACORE STREET**



NEXT SECTION OF GREENWAY (NOT SHOWN): OCEAN FOREST COURT TO COROLLA LIGHT MAINTENANCE YARD (approx. 1 mile)



## FINAL SECTION: HISTORIC COROLLA PARK TO 4WD RAMP (approx. 1.5 miles)