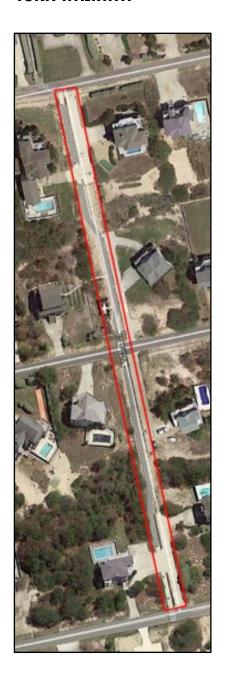

# **APPENDIX A:**

# MAPS FOR CONTRACT #5 HISTORIC COROLLA PARK AND WHALEHEAD SUBDIVISION AREA

### **MARLIN WALKWAY**



**CORAL WALKWAY** 



**BARRACUDA WALKWAY** 



### **HERRING WALKWAY**



### **MACKERAL WALKWAY**

# SAILFISH WALKWAY

### **TUNA WALKWAY**

### **PERCH WALKWAY**









TOWARD NC 12

### **STURGEON WALKWAY**



### **ALBACORE STREET SIDEWALK EXTENSION**



## SHAD STREET SIDEWALK EXTENSION



### **BONITO STREET PUBLIC PARKING LOT**



SAILFISH STREET PUBLIC PARKING LOT



**SHAD STREET PUBLIC PARKING LOT** 



STRUGEON STREET PUBLIC PARKING LOT



### VILLAGE BOAT SHED – 1114 COROLLA VILLAGE ROAD



### HISTORIC COROLLA PARK