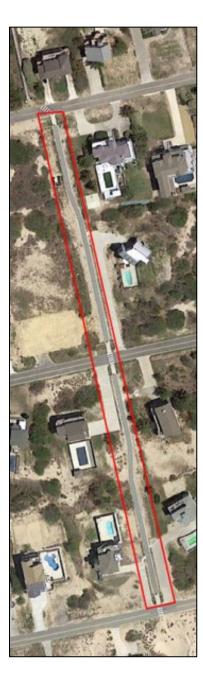

# **APPENDIX A:**

# MAPS FOR CONTRACT #5 HISTORIC COROLLA PARK AND WHALEHEAD SUBDIVISION AREA

### **MARLIN WALKWAY**



**CORAL WALKWAY** 



**BARRACUDA WALKWAY** 



### **HERRING WALKWAY**



### **MACKERAL WALKWAY**

# SAILFISH WALKWAY

### **TUNA WALKWAY**

### **PERCH WALKWAY**









TOWARD NC 12

### **STURGEON WALKWAY**



### **ALBACORE STREET SIDEWALK EXTENSION**



## SHAD STREET SIDEWALK EXTENSION



### **BONITO STREET PUBLIC PARKING LOT**



SAILFISH STREET PUBLIC PARKING LOT



**SHAD STREET PUBLIC PARKING LOT** 



STRUGEON STREET PUBLIC PARKING LOT



### VILLAGE BOAT SHED – 1114 COROLLA VILLAGE ROAD



### HISTORIC COROLLA PARK