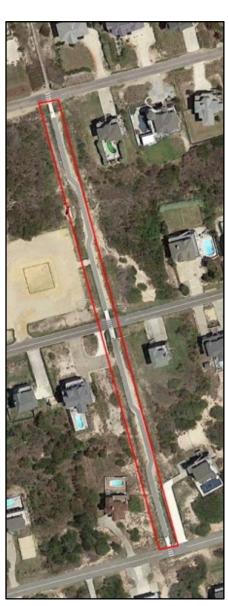

# **APPENDIX A:**

# MAPS FOR CONTRACT #5 HISTORIC COROLLA PARK AND WHALEHEAD SUBDIVISION AREA

### **MARLIN WALKWAY**



**CORAL WALKWAY** 



**BARRACUDA WALKWAY** 



### **HERRING WALKWAY**



### **MACKERAL WALKWAY**

# SAILFISH WALKWAY

### **TUNA WALKWAY**

### **PERCH WALKWAY**









TOWARD NC 12

### **STURGEON WALKWAY**



### **ALBACORE STREET SIDEWALK EXTENSION**



## SHAD STREET SIDEWALK EXTENSION



### **BONITO STREET PUBLIC PARKING LOT**



SAILFISH STREET PUBLIC PARKING LOT



**SHAD STREET PUBLIC PARKING LOT** 



STRUGEON STREET PUBLIC PARKING LOT



### VILLAGE BOAT SHED – 1114 COROLLA VILLAGE ROAD



### HISTORIC COROLLA PARK