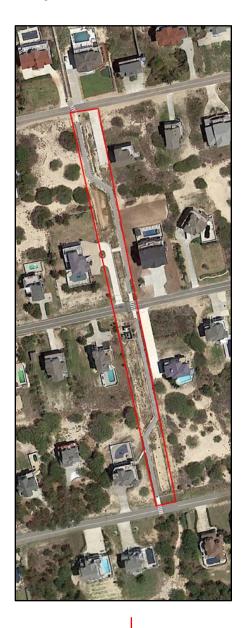

# **APPENDIX A:**

# MAPS FOR CONTRACT #5 HISTORIC COROLLA PARK AND WHALEHEAD SUBDIVISION AREA

### **MARLIN WALKWAY**



**CORAL WALKWAY** 



**BARRACUDA WALKWAY** 



### **HERRING WALKWAY**



### **MACKERAL WALKWAY**

# SAILFISH WALKWAY

### **TUNA WALKWAY**

### **PERCH WALKWAY**









TOWARD NC 12

### **STURGEON WALKWAY**



### **ALBACORE STREET SIDEWALK EXTENSION**



## SHAD STREET SIDEWALK EXTENSION



### **BONITO STREET PUBLIC PARKING LOT**



SAILFISH STREET PUBLIC PARKING LOT



**SHAD STREET PUBLIC PARKING LOT** 



STRUGEON STREET PUBLIC PARKING LOT



### VILLAGE BOAT SHED – 1114 COROLLA VILLAGE ROAD



### HISTORIC COROLLA PARK