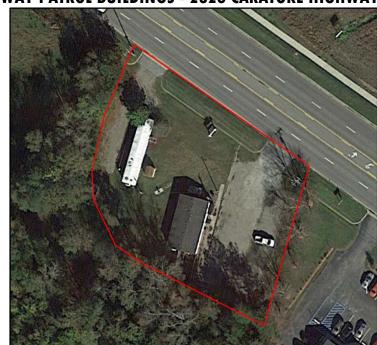

# SIDEWALK ON HIGWAY 168 BETWEEN GOVERNMENTAL CENTER AND HISTORIC COURTHOUSE COMPLEX

SOIL & WATER CONSERVATION AND HIGHWAY PATROL BUILDINGS - 2826 CARATOKE HIGHWAY