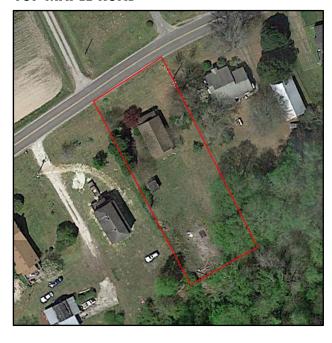

# N.C. FOREST SERVICE BUILDING - 2950 CARATOKE HIGHWAY

**KNAPP SCHOOL ATHLETIC FIELDS – 2966 CARATOKE HIGHWAY** 

**167 MAPLE ROAD** 