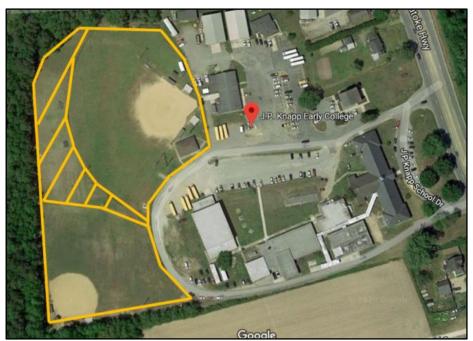

# N.C. FOREST SERVICE BUILDING - 2950 CARATOKE HIGHWAY

**KNAPP SCHOOL ATHLETIC FIELDS – 2966 CARATOKE HIGHWAY** 

**167 MAPLE ROAD** 