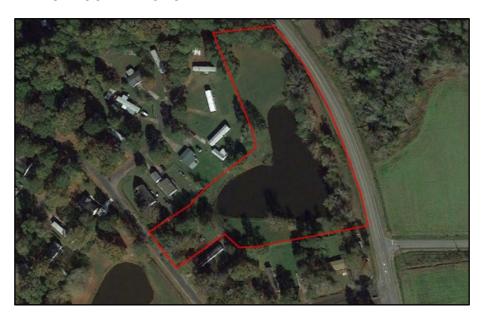

#### **WEDGEWOOD LAKES LOT -**

**CURRITUCK WATER TOWER – 2519 TULLS CREEK ROAD** 