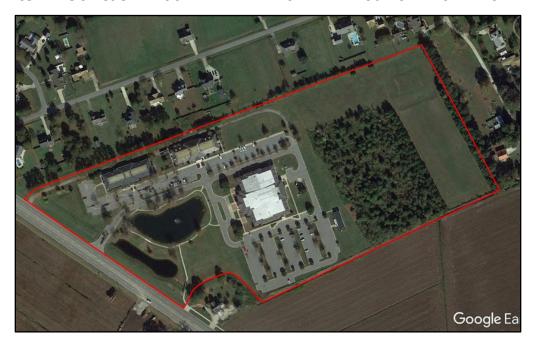

# **APPENDIX A:**

# MAPS FOR CONTRACT #2 – CURRITUCK AREA

# SLIGO BOOST STATION – 2480 CARATOKE HIGHWAY



#### **WEDGEWOOD LAKES LOT -**



**CURRITUCK WATER TOWER – 2519 TULLS CREEK ROAD** 



# **CURRITUCK COUNTY GOVERNMENTAL CENTER – 2801 CARATOKE HIGHWAY**



# HISTORIC COURTHOUSE COMPLEX — 153 COURTHOUSE ROAD



# SIDEWALK ON HIGWAY 168 BETWEEN GOVERNMENTAL CENTER AND HISTORIC COURTHOUSE COMPLEX



SOIL & WATER CONSERVATION AND HIGHWAY PATROL BUILDINGS - 2826 CARATOKE HIGHWAY



# N.C. FOREST SERVICE BUILDING - 2950 CARATOKE HIGHWAY



**KNAPP SCHOOL ATHLETIC FIELDS – 2966 CARATOKE HIGHWAY** 



**167 MAPLE ROAD** 



# CURRITUCK COUNTY SHERIFF'S OFFICE AND DETENTION CENTER - 407 MAPLE ROAD