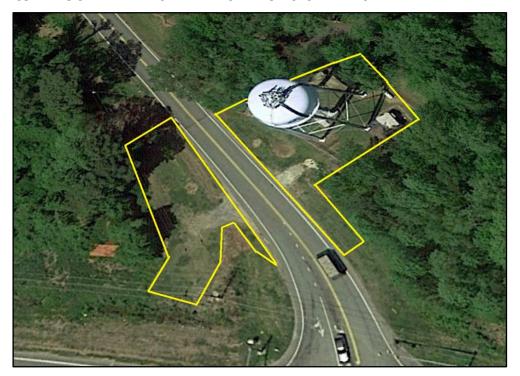

#### **WEDGEWOOD LAKES LOT -**

**CURRITUCK WATER TOWER – 2519 TULLS CREEK ROAD** 