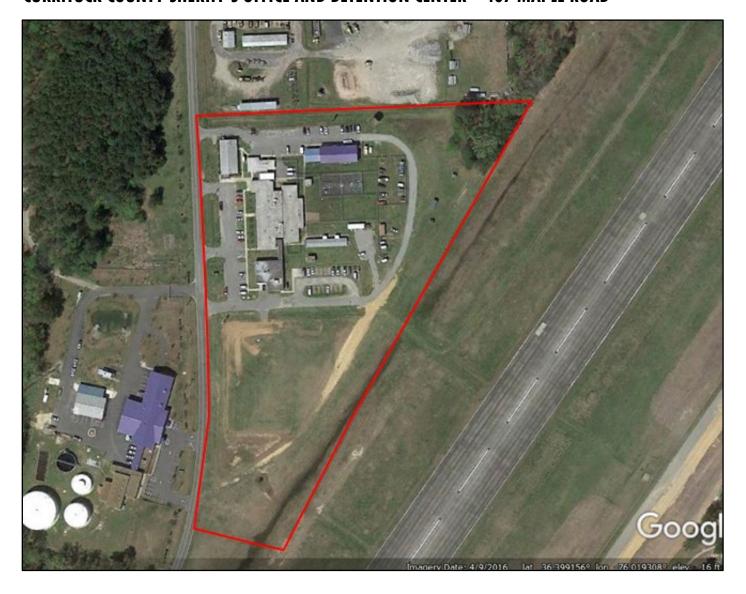

# **APPENDIX A:**

# MAPS FOR CONTRACT #2 – CURRITUCK AREA

# SLIGO BOOST STATION – 2480 CARATOKE HIGHWAY



#### **WEDGEWOOD LAKES LOT -**



**CURRITUCK WATER TOWER – 2519 TULLS CREEK ROAD** 



# **CURRITUCK COUNTY GOVERNMENTAL CENTER – 2801 CARATOKE HIGHWAY**



# HISTORIC COURTHOUSE COMPLEX — 153 COURTHOUSE ROAD



# SIDEWALK ON HIGWAY 168 BETWEEN GOVERNMENTAL CENTER AND HISTORIC COURTHOUSE COMPLEX



SOIL & WATER CONSERVATION AND HIGHWAY PATROL BUILDINGS - 2826 CARATOKE HIGHWAY



# N.C. FOREST SERVICE BUILDING - 2950 CARATOKE HIGHWAY



**KNAPP SCHOOL ATHLETIC FIELDS – 2966 CARATOKE HIGHWAY** 



**167 MAPLE ROAD** 



# CURRITUCK COUNTY SHERIFF'S OFFICE AND DETENTION CENTER - 407 MAPLE ROAD