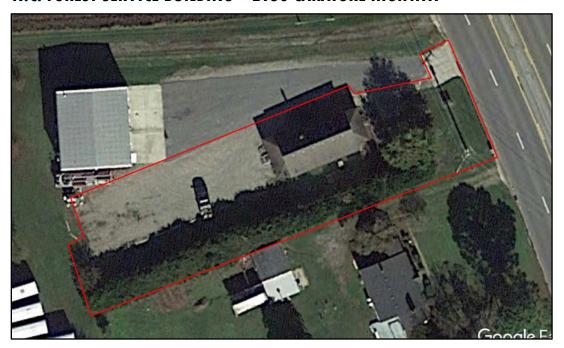

# N.C. FOREST SERVICE BUILDING - 2950 CARATOKE HIGHWAY

**KNAPP SCHOOL ATHLETIC FIELDS – 2966 CARATOKE HIGHWAY** 

**167 MAPLE ROAD** 