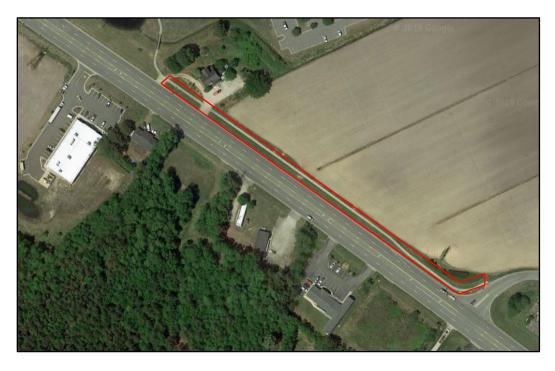

# SIDEWALK ON HIGWAY 168 BETWEEN GOVERNMENTAL CENTER AND HISTORIC COURTHOUSE COMPLEX

SOIL & WATER CONSERVATION AND HIGHWAY PATROL BUILDINGS - 2826 CARATOKE HIGHWAY