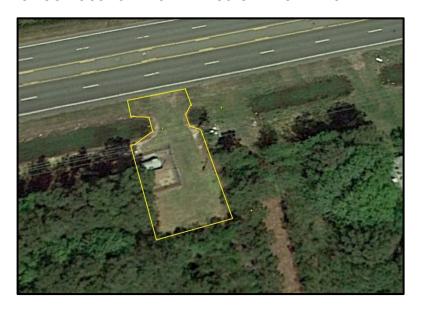

# **APPENDIX A:**

# MAPS FOR CONTRACT #2 – CURRITUCK AREA

# SLIGO BOOST STATION – 2480 CARATOKE HIGHWAY



#### **WEDGEWOOD LAKES LOT -**



**CURRITUCK WATER TOWER – 2519 TULLS CREEK ROAD** 



# **CURRITUCK COUNTY GOVERNMENTAL CENTER – 2801 CARATOKE HIGHWAY**



# HISTORIC COURTHOUSE COMPLEX — 153 COURTHOUSE ROAD



# SIDEWALK ON HIGWAY 168 BETWEEN GOVERNMENTAL CENTER AND HISTORIC COURTHOUSE COMPLEX



SOIL & WATER CONSERVATION AND HIGHWAY PATROL BUILDINGS - 2826 CARATOKE HIGHWAY



# N.C. FOREST SERVICE BUILDING - 2950 CARATOKE HIGHWAY



**KNAPP SCHOOL ATHLETIC FIELDS – 2966 CARATOKE HIGHWAY** 



**167 MAPLE ROAD** 



# CURRITUCK COUNTY SHERIFF'S OFFICE AND DETENTION CENTER - 407 MAPLE ROAD