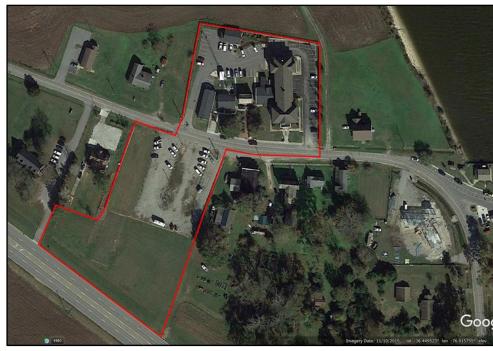

# **APPENDIX A:**

# MAPS FOR CONTRACT #2 – CURRITUCK AREA

# SLIGO BOOST STATION – 2480 CARATOKE HIGHWAY



#### **WEDGEWOOD LAKES LOT -**



**CURRITUCK WATER TOWER – 2519 TULLS CREEK ROAD** 



# **CURRITUCK COUNTY GOVERNMENTAL CENTER – 2801 CARATOKE HIGHWAY**



# HISTORIC COURTHOUSE COMPLEX — 153 COURTHOUSE ROAD



# SIDEWALK ON HIGWAY 168 BETWEEN GOVERNMENTAL CENTER AND HISTORIC COURTHOUSE COMPLEX



SOIL & WATER CONSERVATION AND HIGHWAY PATROL BUILDINGS - 2826 CARATOKE HIGHWAY



# N.C. FOREST SERVICE BUILDING - 2950 CARATOKE HIGHWAY



**KNAPP SCHOOL ATHLETIC FIELDS – 2966 CARATOKE HIGHWAY** 



**167 MAPLE ROAD** 



# CURRITUCK COUNTY SHERIFF'S OFFICE AND DETENTION CENTER - 407 MAPLE ROAD