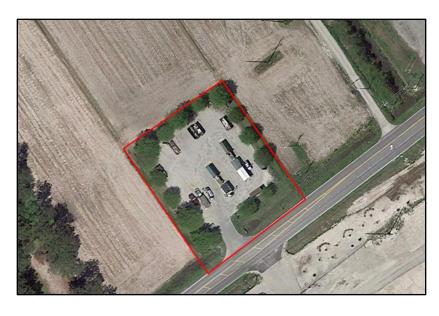

## **APPENDIX A:**

# MAPS FOR CONTRACT #1 — MOYOCK AREA

## **MOYOCK WELCOME CENTER – 106 CARATOKE HIGHWAY**



**MOYOCK LIBRARY – 126 CAMPUS DRIVE** 



## **MOYOCK CONVENIENCE SITE - 101 PANTHER LANDING ROAD**



#### **SHAWBORO CONVENIENCE SITE – 426 SHAWBORO ROAD**



# MOYOCK ELEMENTARY SCHOOL ATHLETIC FIELDS — 255 SHINGLE LANDING ROAD



POYNERS ROAD BOAT RAMP - 458 POYNERS ROAD



## SHINGLE LANDING BOAT RAMP - 129 CREEKSIDE DRIVE



## TULLS CREEK BOOST STATION — 1401 TULLS CREEK ROAD



**MOYOCK WATER TOWER – 131 SHINGLE LANDING DRIVE** 



## HIGH COTTON WATER TOWER AND ACCESS ROAD -



## **NEWTOWN ROAD SEWER -**



**MOYOCK COMMONS SEWER – BEHIND MOYOCK COMMONS SHOPPING CENTER**