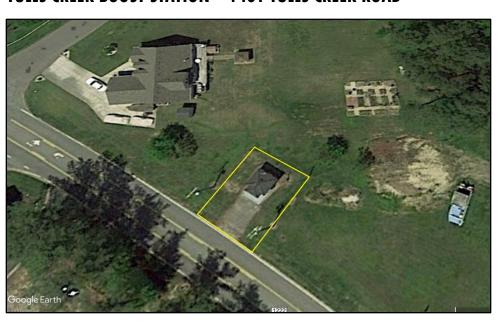

## TULLS CREEK BOOST STATION — 1401 TULLS CREEK ROAD

**MOYOCK WATER TOWER – 131 SHINGLE LANDING DRIVE** 