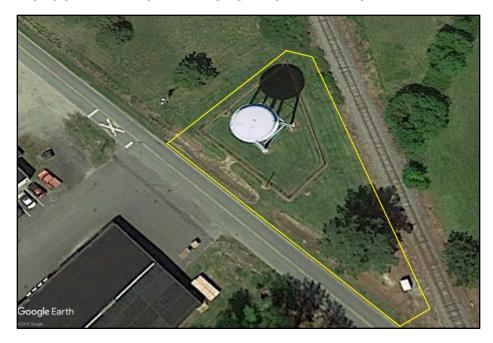

## TULLS CREEK BOOST STATION — 1401 TULLS CREEK ROAD

**MOYOCK WATER TOWER – 131 SHINGLE LANDING DRIVE** 