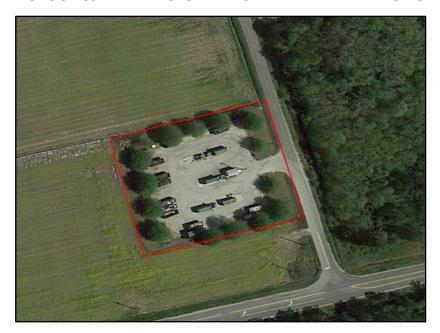

## **APPENDIX A:**

# MAPS FOR CONTRACT #1 — MOYOCK AREA

## **MOYOCK WELCOME CENTER – 106 CARATOKE HIGHWAY**



**MOYOCK LIBRARY – 126 CAMPUS DRIVE** 



## **MOYOCK CONVENIENCE SITE - 101 PANTHER LANDING ROAD**



#### **SHAWBORO CONVENIENCE SITE – 426 SHAWBORO ROAD**



# MOYOCK ELEMENTARY SCHOOL ATHLETIC FIELDS — 255 SHINGLE LANDING ROAD



POYNERS ROAD BOAT RAMP - 458 POYNERS ROAD



## SHINGLE LANDING BOAT RAMP - 129 CREEKSIDE DRIVE



## TULLS CREEK BOOST STATION — 1401 TULLS CREEK ROAD



**MOYOCK WATER TOWER – 131 SHINGLE LANDING DRIVE** 



## HIGH COTTON WATER TOWER AND ACCESS ROAD -



## **NEWTOWN ROAD SEWER -**



**MOYOCK COMMONS SEWER – BEHIND MOYOCK COMMONS SHOPPING CENTER**