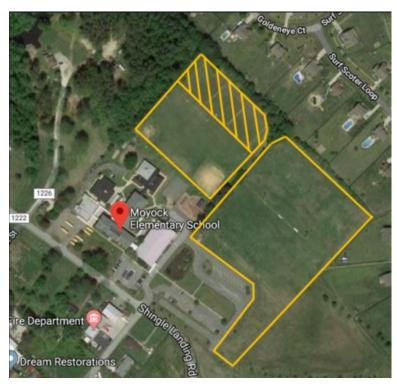

# MOYOCK ELEMENTARY SCHOOL ATHLETIC FIELDS — 255 SHINGLE LANDING ROAD

POYNERS ROAD BOAT RAMP - 458 POYNERS ROAD