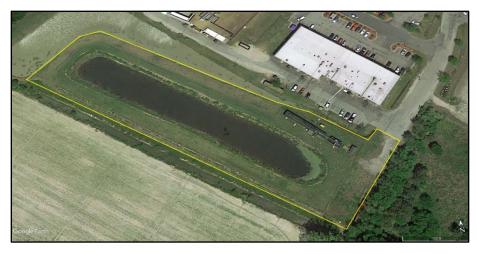

## **NEWTOWN ROAD SEWER -**

**MOYOCK COMMONS SEWER – BEHIND MOYOCK COMMONS SHOPPING CENTER** 