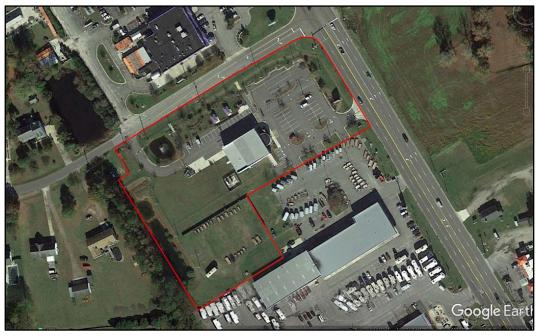

## **MOYOCK WELCOME CENTER – 106 CARATOKE HIGHWAY**

**MOYOCK LIBRARY – 126 CAMPUS DRIVE** 