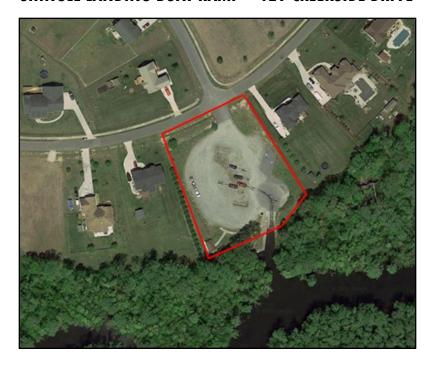

## **APPENDIX A:**

# MAPS FOR CONTRACT #1 — MOYOCK AREA

## **MOYOCK WELCOME CENTER – 106 CARATOKE HIGHWAY**



**MOYOCK LIBRARY – 126 CAMPUS DRIVE** 



## **MOYOCK CONVENIENCE SITE - 101 PANTHER LANDING ROAD**



#### **SHAWBORO CONVENIENCE SITE – 426 SHAWBORO ROAD**



# MOYOCK ELEMENTARY SCHOOL ATHLETIC FIELDS — 255 SHINGLE LANDING ROAD



POYNERS ROAD BOAT RAMP - 458 POYNERS ROAD



## SHINGLE LANDING BOAT RAMP - 129 CREEKSIDE DRIVE



## TULLS CREEK BOOST STATION — 1401 TULLS CREEK ROAD



**MOYOCK WATER TOWER – 131 SHINGLE LANDING DRIVE** 



## HIGH COTTON WATER TOWER AND ACCESS ROAD -



## **NEWTOWN ROAD SEWER -**



**MOYOCK COMMONS SEWER – BEHIND MOYOCK COMMONS SHOPPING CENTER**