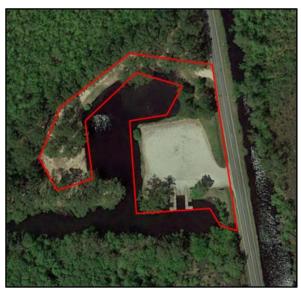

# MOYOCK ELEMENTARY SCHOOL ATHLETIC FIELDS — 255 SHINGLE LANDING ROAD

POYNERS ROAD BOAT RAMP - 458 POYNERS ROAD