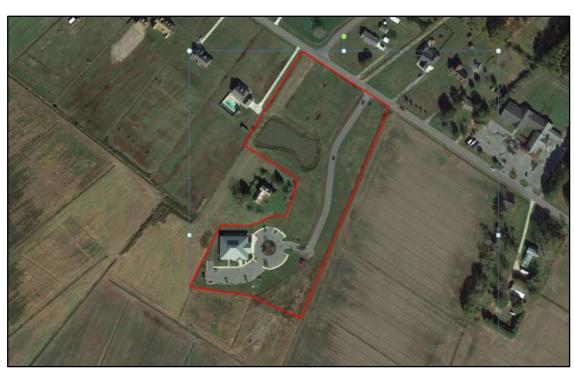

# MOYOCK ELEMENTARY SCHOOL ATHLETIC FIELDS — 255 SHINGLE LANDING ROAD

POYNERS ROAD BOAT RAMP - 458 POYNERS ROAD