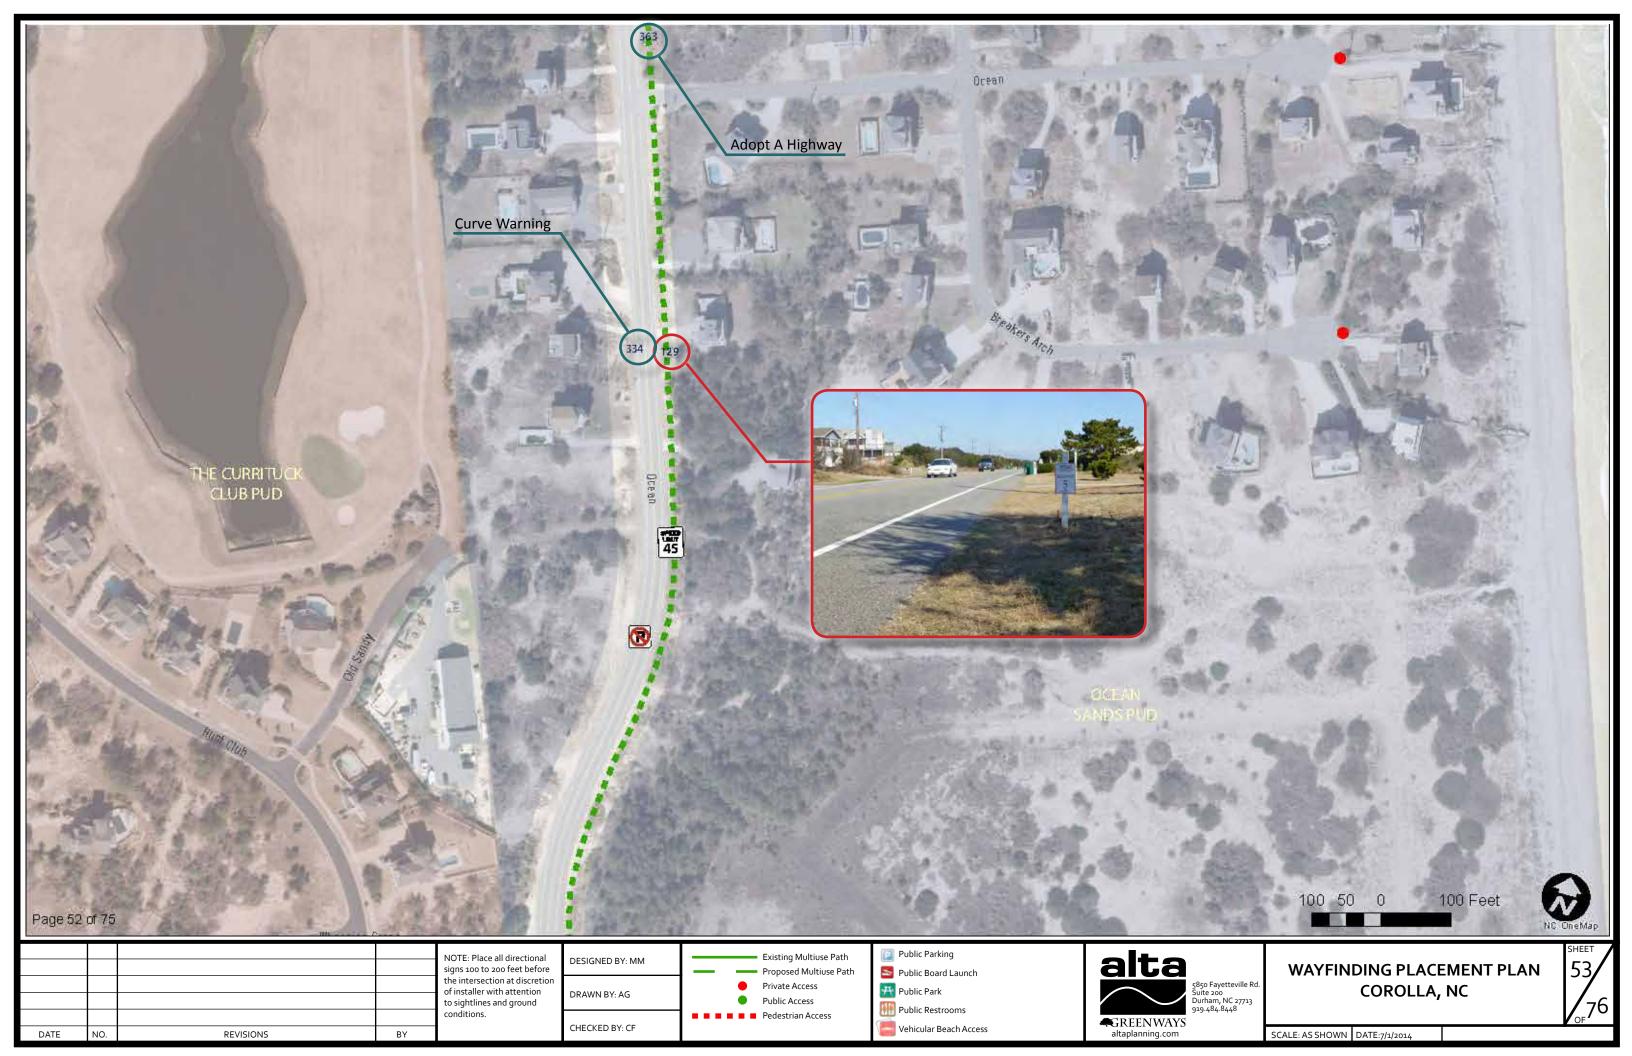

R IN RELATION TO WAYFINDING SIGN SCHEDULE. SEE DOCUMENT "COROLLA\_SIGN\_SCHEDULE.XLSX"
- 4 WHEEL DRIVE ONLY ACCESS IS NOTED AS "4WD"
- CLIENT TO SEEK APPROVAL AND PERMISSION FROM APPROPRIATE DEPARTMENTS TO THERMO ALL PATHS RECOMMENDED IN THIS PLAN.
- ALL SIGN PLACEMENT ON THE THIS PLAN IS CONCEPTUAL. ALL PLACEMENT TO BE FIELD VERIFIED BY INSTALLER PRIOR TO IMPLEMENTATION. ALL VEHICULAR SIGNS TO BE COMPLIANT WITH MUTCD AND NCDOT STANDARDS.
- "FUTURE" DENOTES A SIGN TO BE ADDED AT A
  FUTURE DATE OR ADDITIONAL INFORMATION TO
  BE ADDED TO A PROPOSED SIGN, AT A FUTURE
  DATE. THESE SIGNS ARE NOT TO BE INCLUDED IN
  FABRICATION COST ESTIMATES.











WAYFINDING PLACEMENT PLAN COROLLA, NC