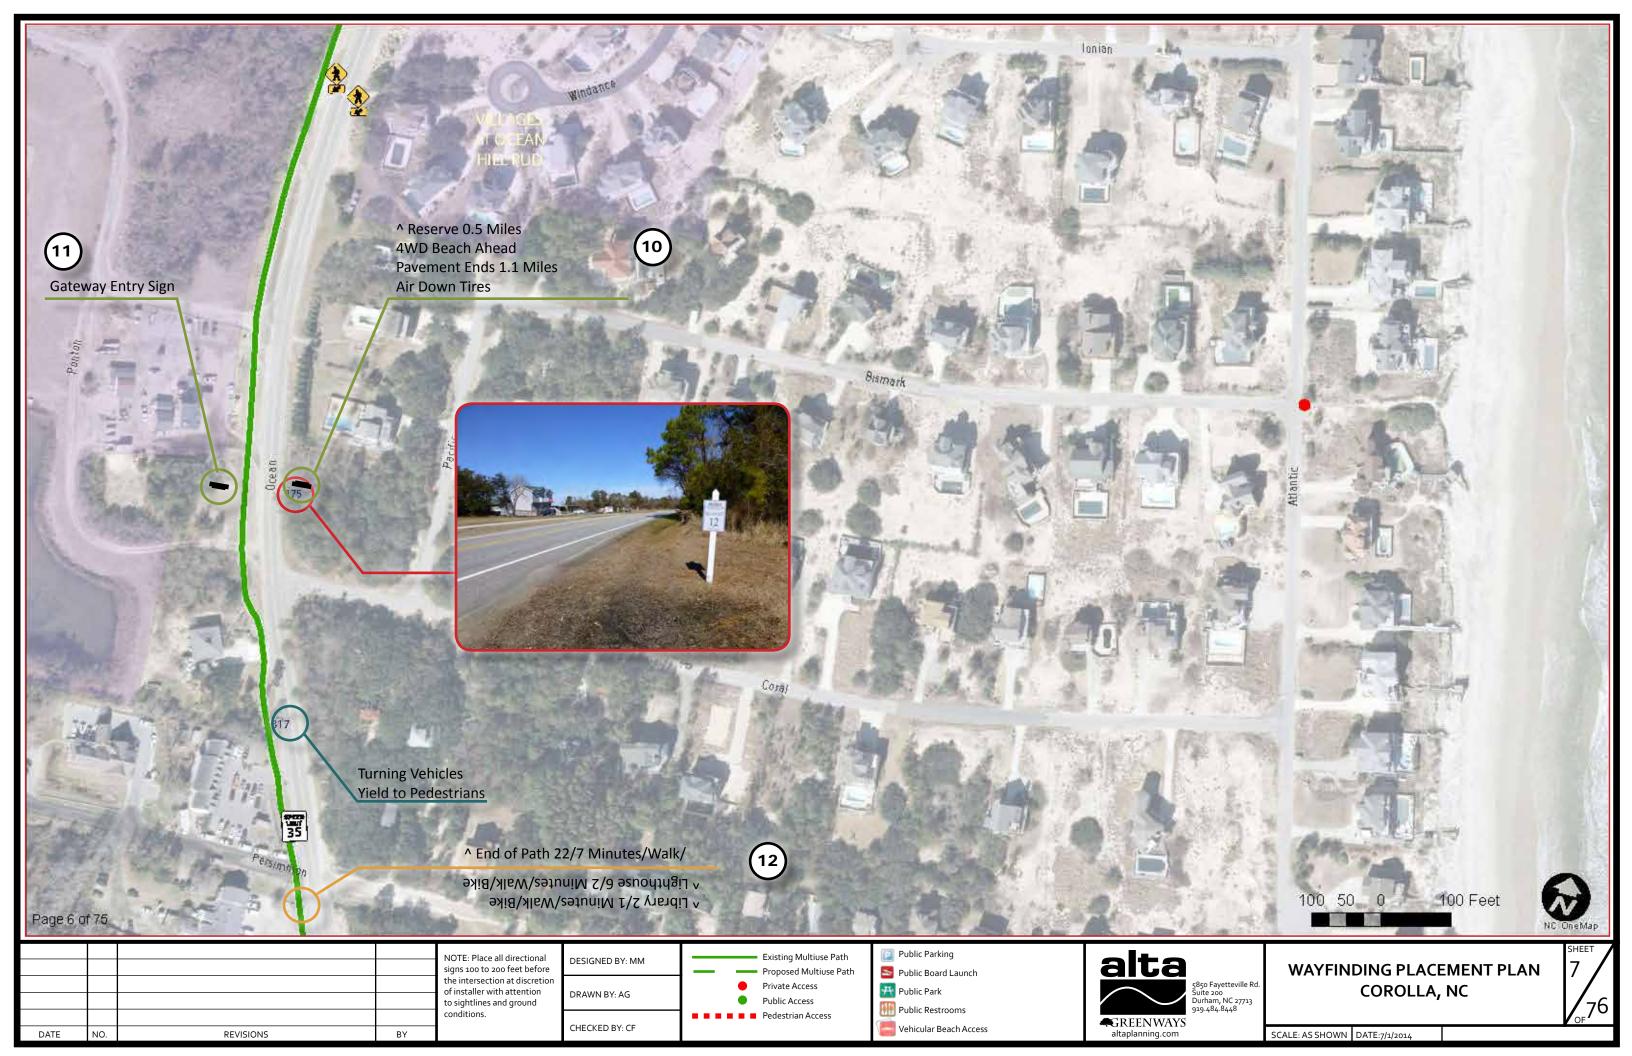

## **NOTES AND ABBREVIATIONS**



## **NOTES:**



- DENOTES SIGN NUMBER IN RELATION TO WAYFINDING SIGN SCHEDULE. SEE DOCUMENT "COROLLA\_SIGN\_SCHEDULE.XLSX"
- 4 WHEEL DRIVE ONLY ACCESS IS NOTED AS "4WD"
- CLIENT TO SEEK APPROVAL AND PERMISSION FROM APPROPRIATE DEPARTMENTS TO THERMO ALL PATHS RECOMMENDED IN THIS PLAN.
- ALL SIGN PLACEMENT ON THE THIS PLAN IS CONCEPTUAL. ALL PLACEMENT TO BE FIELD VERIFIED BY INSTALLER PRIOR TO IMPLEMENTATION. ALL VEHICULAR SIGNS TO BE COMPLIANT WITH MUTCD AND NCDOT STANDARDS.
- "FUTURE" DENOTES A SIGN TO BE ADDED AT A
  FUTURE DATE OR ADDITIONAL INFORMATION TO
  BE ADDED TO A PROPOSED SIGN, AT A FUTURE
  DATE. THESE SIGNS ARE NOT TO BE INCLUDED IN
  FABRICATION COST ESTIMATES.











WAYFINDING PLACEMENT PLAN COROLLA, NC