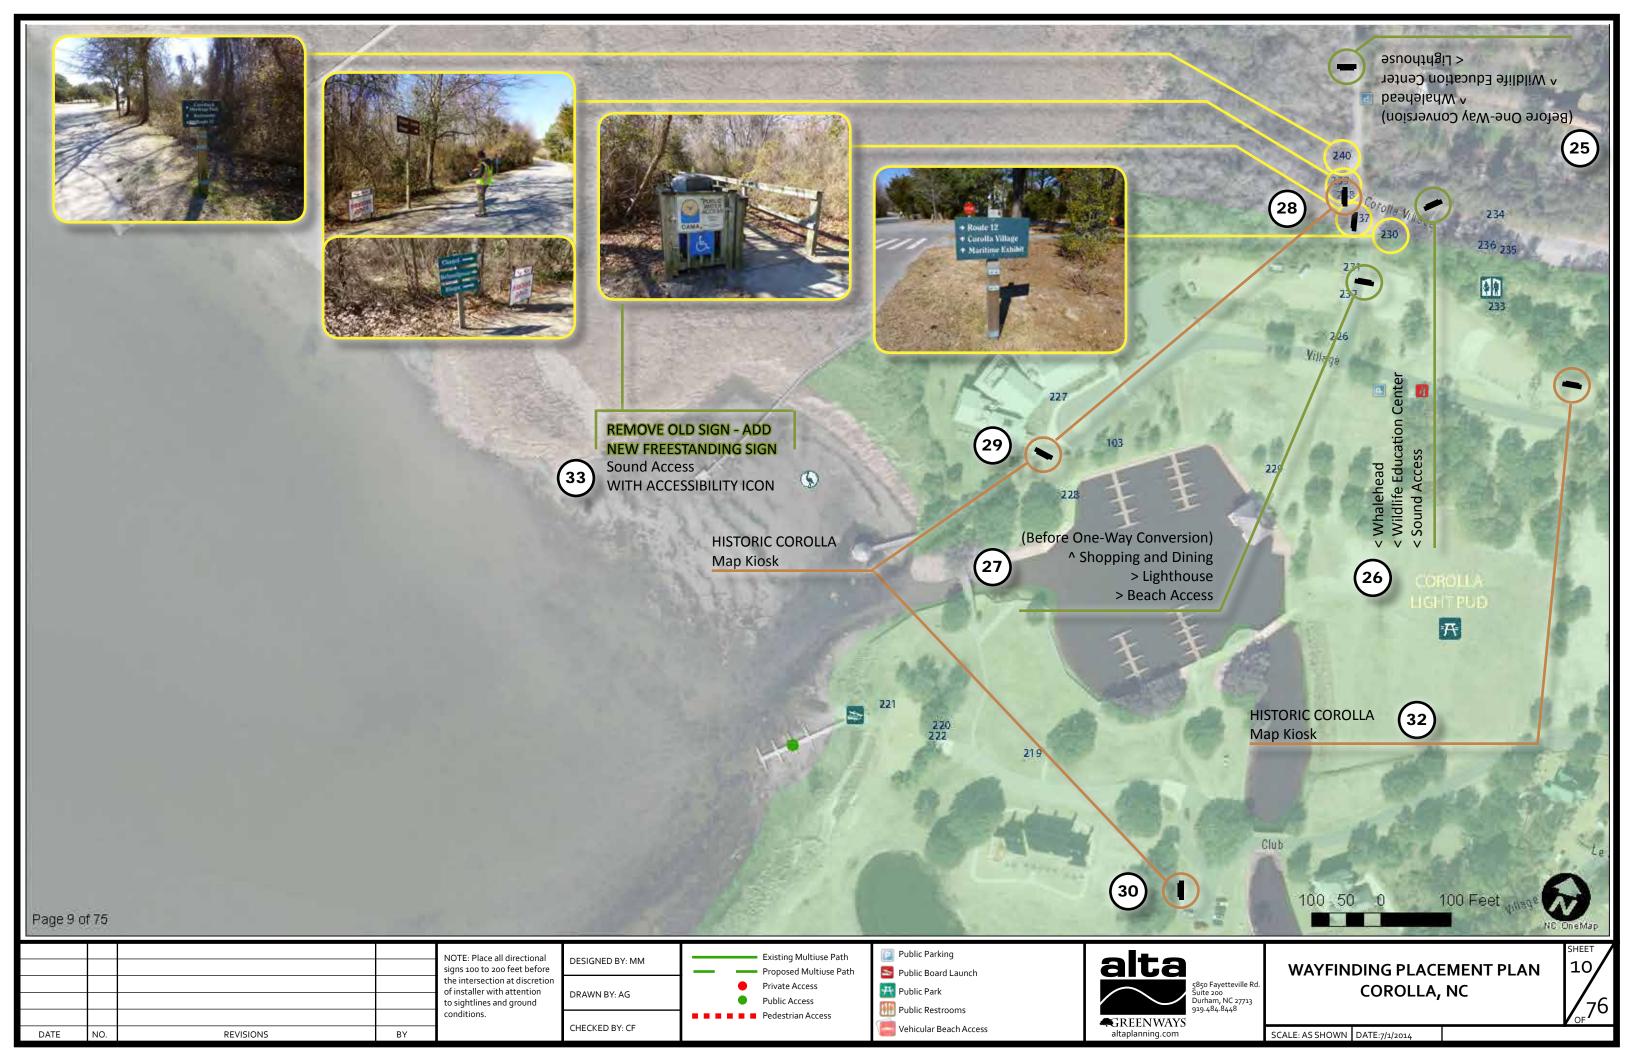

## **NOTES AND ABBREVIATIONS**



## **NOTES:**



- DENOTES SIGN NUMBER IN RELATION TO WAYFINDING SIGN SCHEDULE. SEE DOCUMENT "COROLLA\_SIGN\_SCHEDULE.XLSX"
- 4 WHEEL DRIVE ONLY ACCESS IS NOTED AS "4WD"
- CLIENT TO SEEK APPROVAL AND PERMISSION FROM APPROPRIATE DEPARTMENTS TO THERMO ALL PATHS RECOMMENDED IN THIS PLAN.
- ALL SIGN PLACEMENT ON THE THIS PLAN IS CONCEPTUAL. ALL PLACEMENT TO BE FIELD VERIFIED BY INSTALLER PRIOR TO IMPLEMENTATION. ALL VEHICULAR SIGNS TO BE COMPLIANT WITH MUTCD AND NCDOT STANDARDS.
- "FUTURE" DENOTES A SIGN TO BE ADDED AT A
  FUTURE DATE OR ADDITIONAL INFORMATION TO
  BE ADDED TO A PROPOSED SIGN, AT A FUTURE
  DATE. THESE SIGNS ARE NOT TO BE INCLUDED IN
  FABRICATION COST ESTIMATES.











WAYFINDING PLACEMENT PLAN COROLLA, NC