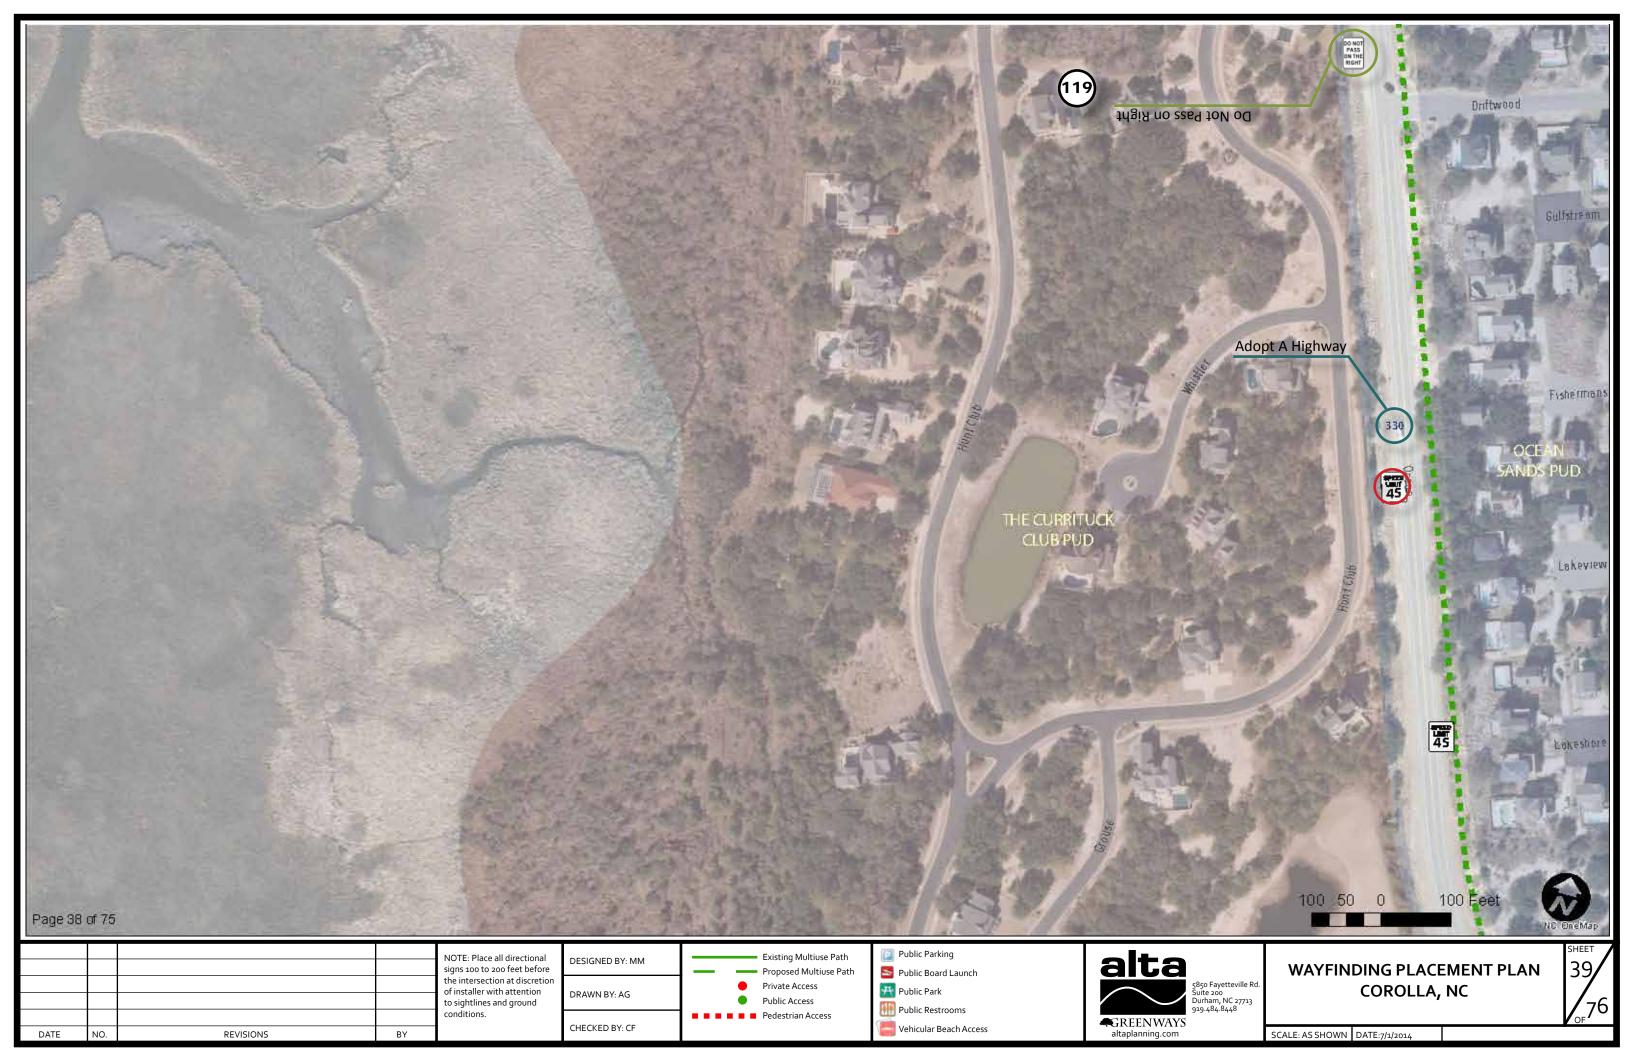

## **NOTES:**

- DENOTES SIGN NUMBER IN RELATION TO WAYFINDING SIGN SCHEDULE. SEE DOCUMENT "COROLLA\_SIGN\_SCHEDULE.XLSX"
- 4 WHEEL DRIVE ONLY ACCESS IS NOTED AS "4WD"
- CLIENT TO SEEK APPROVAL AND PERMISSION FROM APPROPRIATE DEPARTMENTS TO THERMO ALL PATHS RECOMMENDED IN THIS PLAN.
- ALL SIGN PLACEMENT ON THE THIS PLAN IS CONCEPTUAL. ALL PLACEMENT TO BE FIELD VERIFIED BY INSTALLER PRIOR TO IMPLEMENTATION. ALL VEHICULAR SIGNS TO BE COMPLIANT WITH MUTCD AND NCDOT STANDARDS.
- "FUTURE" DENOTES A SIGN TO BE ADDED AT A
  FUTURE DATE OR ADDITIONAL INFORMATION TO
  BE ADDED TO A PROPOSED SIGN, AT A FUTURE
  DATE. THESE SIGNS ARE NOT TO BE INCLUDED IN
  FABRICATION COST ESTIMATES.