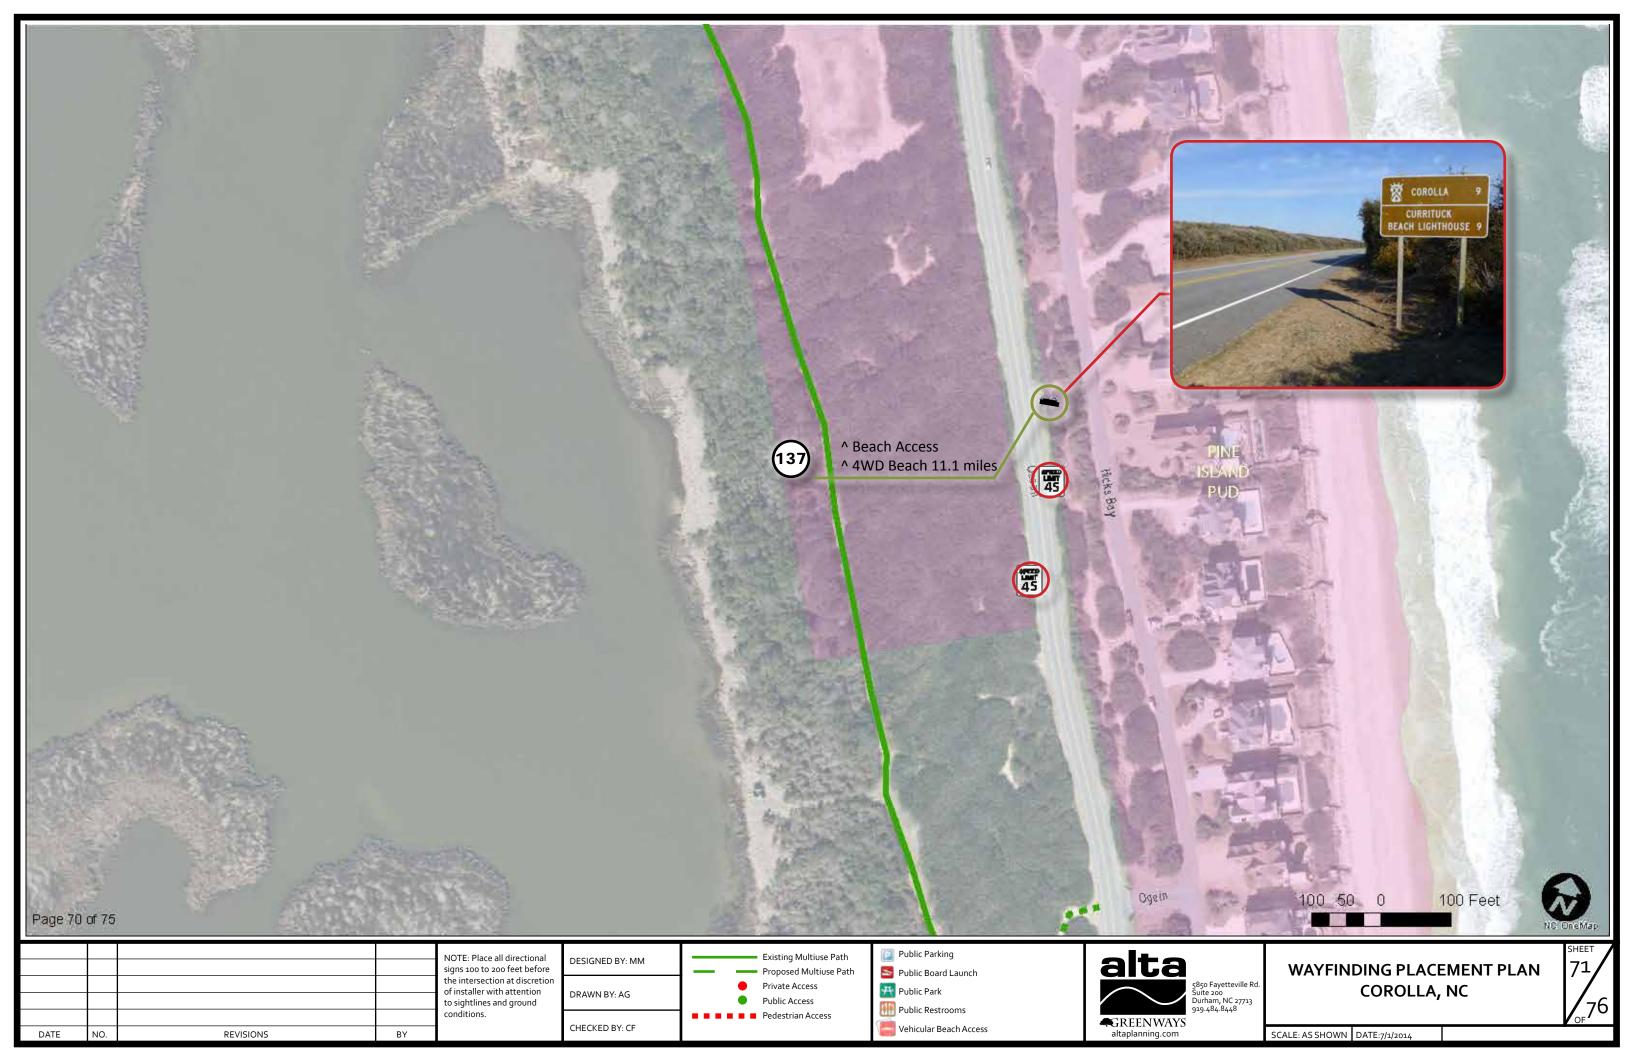

## **NOTES AND ABBREVIATIONS**

## **NOTES:**

- DENOTES SIGN NUMBER IN RELATION TO WAYFINDING SIGN SCHEDULE. SEE DOCUMENT "COROLLA\_SIGN\_SCHEDULE.XLSX"
- 4 WHEEL DRIVE ONLY ACCESS IS NOTED AS "4WD"
- CLIENT TO SEEK APPROVAL AND PERMISSION FROM APPROPRIATE DEPARTMENTS TO THERMO ALL PATHS RECOMMENDED IN THIS PLAN.
- ALL SIGN PLACEMENT ON THE THIS PLAN IS CONCEPTUAL. ALL PLACEMENT TO BE FIELD VERIFIED BY INSTALLER PRIOR TO IMPLEMENTATION. ALL VEHICULAR SIGNS TO BE COMPLIANT WITH MUTCD AND NCDOT STANDARDS.
- "FUTURE" DENOTES A SIGN TO BE ADDED AT A
  FUTURE DATE OR ADDITIONAL INFORMATION TO
  BE ADDED TO A PROPOSED SIGN, AT A FUTURE
  DATE. THESE SIGNS ARE NOT TO BE INCLUDED IN
  FABRICATION COST ESTIMATES.

WAYFINDING PLACEMENT PLAN COROLLA, NC