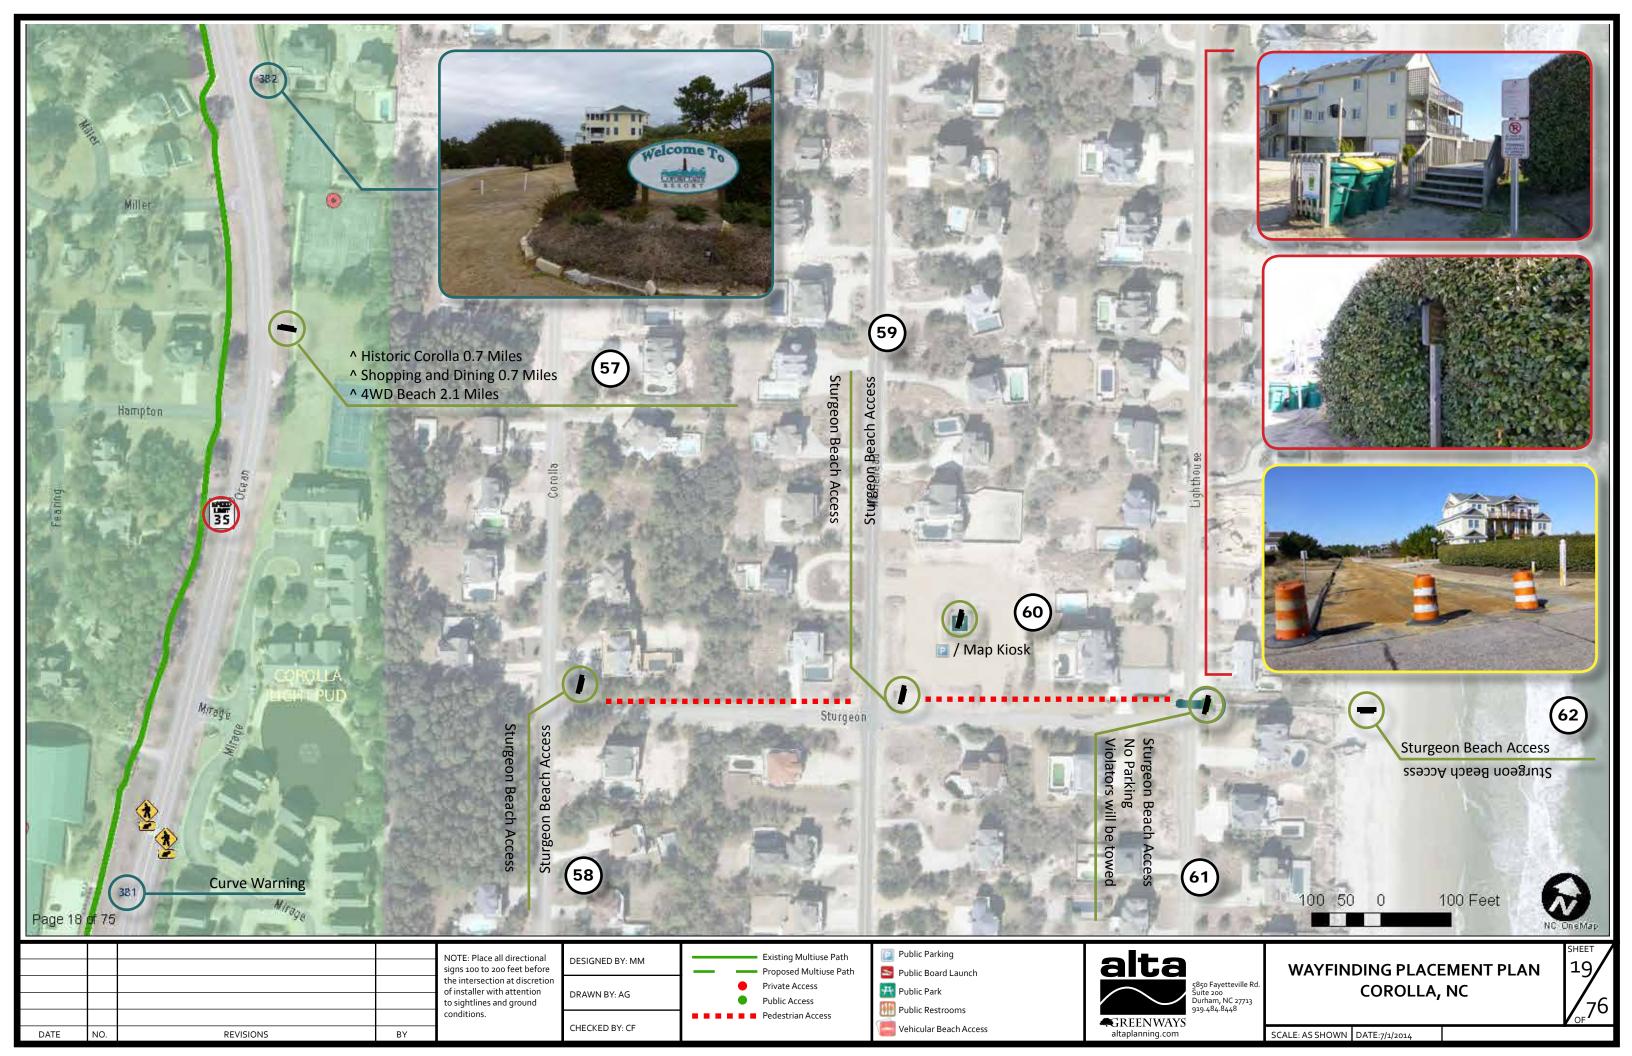

## **NOTES:**

- DENOTES SIGN NUMBER IN RELATION TO WAYFINDING SIGN SCHEDULE. SEE DOCUMENT "COROLLA\_SIGN\_SCHEDULE.XLSX"
- 4 WHEEL DRIVE ONLY ACCESS IS NOTED AS "4WD"
- CLIENT TO SEEK APPROVAL AND PERMISSION FROM APPROPRIATE DEPARTMENTS TO THERMO ALL PATHS RECOMMENDED IN THIS PLAN.
- ALL SIGN PLACEMENT ON THE THIS PLAN IS CONCEPTUAL. ALL PLACEMENT TO BE FIELD VERIFIED BY INSTALLER PRIOR TO IMPLEMENTATION. ALL VEHICULAR SIGNS TO BE COMPLIANT WITH MUTCD AND NCDOT STANDARDS.
- "FUTURE" DENOTES A SIGN TO BE ADDED AT A
  FUTURE DATE OR ADDITIONAL INFORMATION TO
  BE ADDED TO A PROPOSED SIGN, AT A FUTURE
  DATE. THESE SIGNS ARE NOT TO BE INCLUDED IN
  FABRICATION COST ESTIMATES.