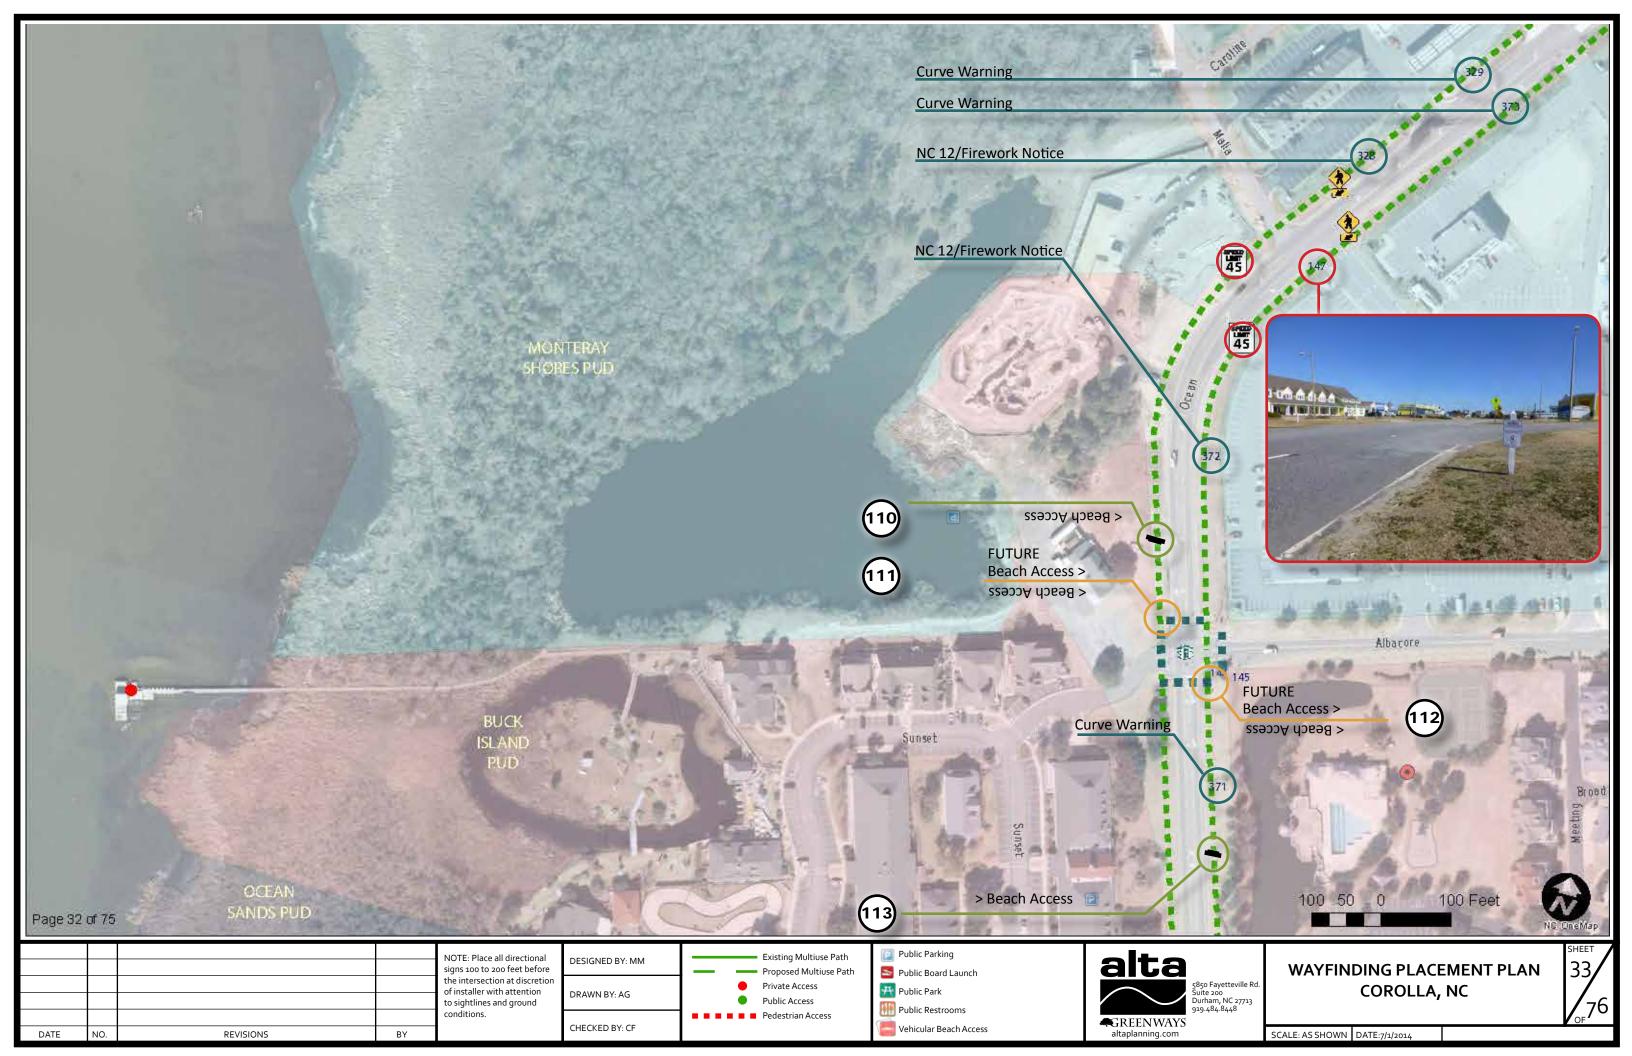

## **NOTES:**

- DENOTES SIGN NUMBER IN RELATION TO WAYFINDING SIGN SCHEDULE. SEE DOCUMENT "COROLLA\_SIGN\_SCHEDULE.XLSX"
- 4 WHEEL DRIVE ONLY ACCESS IS NOTED AS "4WD"
- CLIENT TO SEEK APPROVAL AND PERMISSION FROM APPROPRIATE DEPARTMENTS TO THERMO ALL PATHS RECOMMENDED IN THIS PLAN.
- ALL SIGN PLACEMENT ON THE THIS PLAN IS CONCEPTUAL. ALL PLACEMENT TO BE FIELD VERIFIED BY INSTALLER PRIOR TO IMPLEMENTATION. ALL VEHICULAR SIGNS TO BE COMPLIANT WITH MUTCD AND NCDOT STANDARDS.
- "FUTURE" DENOTES A SIGN TO BE ADDED AT A
  FUTURE DATE OR ADDITIONAL INFORMATION TO
  BE ADDED TO A PROPOSED SIGN, AT A FUTURE
  DATE. THESE SIGNS ARE NOT TO BE INCLUDED IN
  FABRICATION COST ESTIMATES.