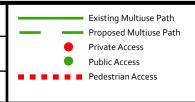

## **NOTES AND ABBREVIATIONS**



## **NOTES:**



- DENOTES SIGN NUMBER IN RELATION TO WAYFINDING SIGN SCHEDULE. SEE DOCUMENT "COROLLA\_SIGN\_SCHEDULE.XLSX"
- 4 WHEEL DRIVE ONLY ACCESS IS NOTED AS "4WD"
- CLIENT TO SEEK APPROVAL AND PERMISSION FROM APPROPRIATE DEPARTMENTS TO THERMO ALL PATHS RECOMMENDED IN THIS PLAN.
- ALL SIGN PLACEMENT ON THE THIS PLAN IS CONCEPTUAL. ALL PLACEMENT TO BE FIELD VERIFIED BY INSTALLER PRIOR TO IMPLEMENTATION. ALL VEHICULAR SIGNS TO BE COMPLIANT WITH MUTCD AND NCDOT STANDARDS.
- "FUTURE" DENOTES A SIGN TO BE ADDED AT A
  FUTURE DATE OR ADDITIONAL INFORMATION TO
  BE ADDED TO A PROPOSED SIGN, AT A FUTURE
  DATE. THESE SIGNS ARE NOT TO BE INCLUDED IN
  FABRICATION COST ESTIMATES.











WAYFINDING PLACEMENT PLAN COROLLA, NC