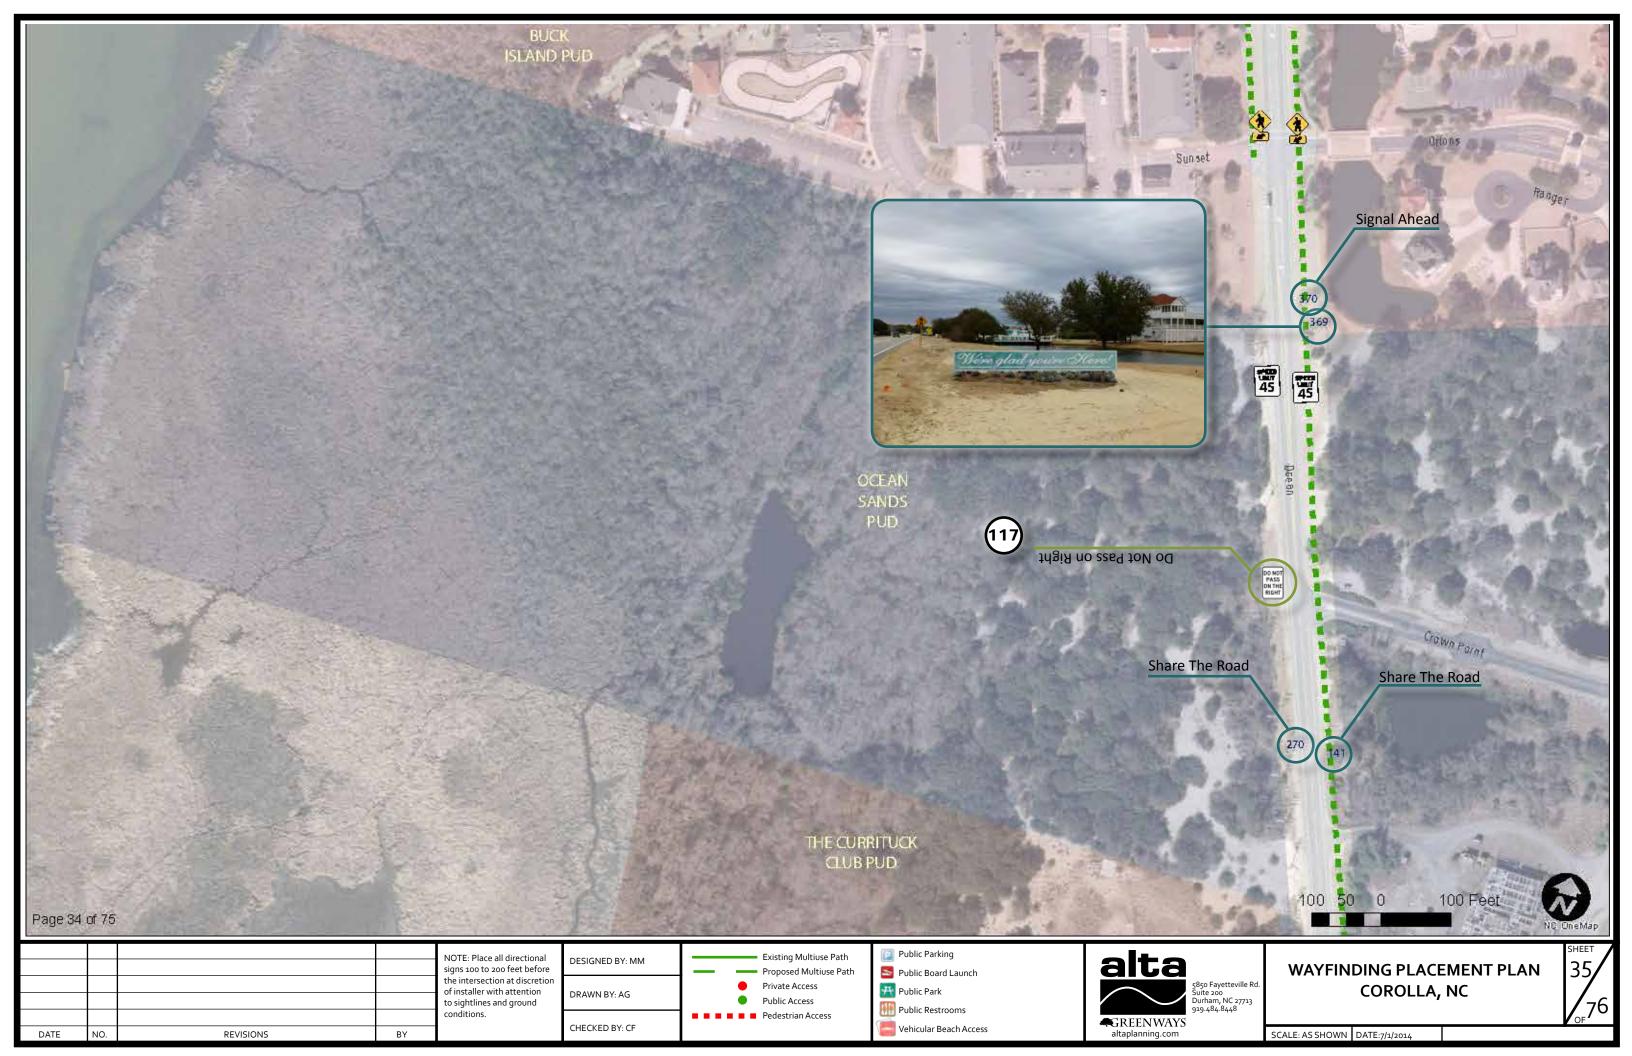

## **NOTES:**

- DENOTES SIGN NUMBER IN RELATION TO WAYFINDING SIGN SCHEDULE. SEE DOCUMENT "COROLLA\_SIGN\_SCHEDULE.XLSX"
- 4 WHEEL DRIVE ONLY ACCESS IS NOTED AS "4WD"
- CLIENT TO SEEK APPROVAL AND PERMISSION FROM APPROPRIATE DEPARTMENTS TO THERMO ALL PATHS RECOMMENDED IN THIS PLAN.
- ALL SIGN PLACEMENT ON THE THIS PLAN IS CONCEPTUAL. ALL PLACEMENT TO BE FIELD VERIFIED BY INSTALLER PRIOR TO IMPLEMENTATION. ALL VEHICULAR SIGNS TO BE COMPLIANT WITH MUTCD AND NCDOT STANDARDS.
- "FUTURE" DENOTES A SIGN TO BE ADDED AT A
  FUTURE DATE OR ADDITIONAL INFORMATION TO
  BE ADDED TO A PROPOSED SIGN, AT A FUTURE
  DATE. THESE SIGNS ARE NOT TO BE INCLUDED IN
  FABRICATION COST ESTIMATES.