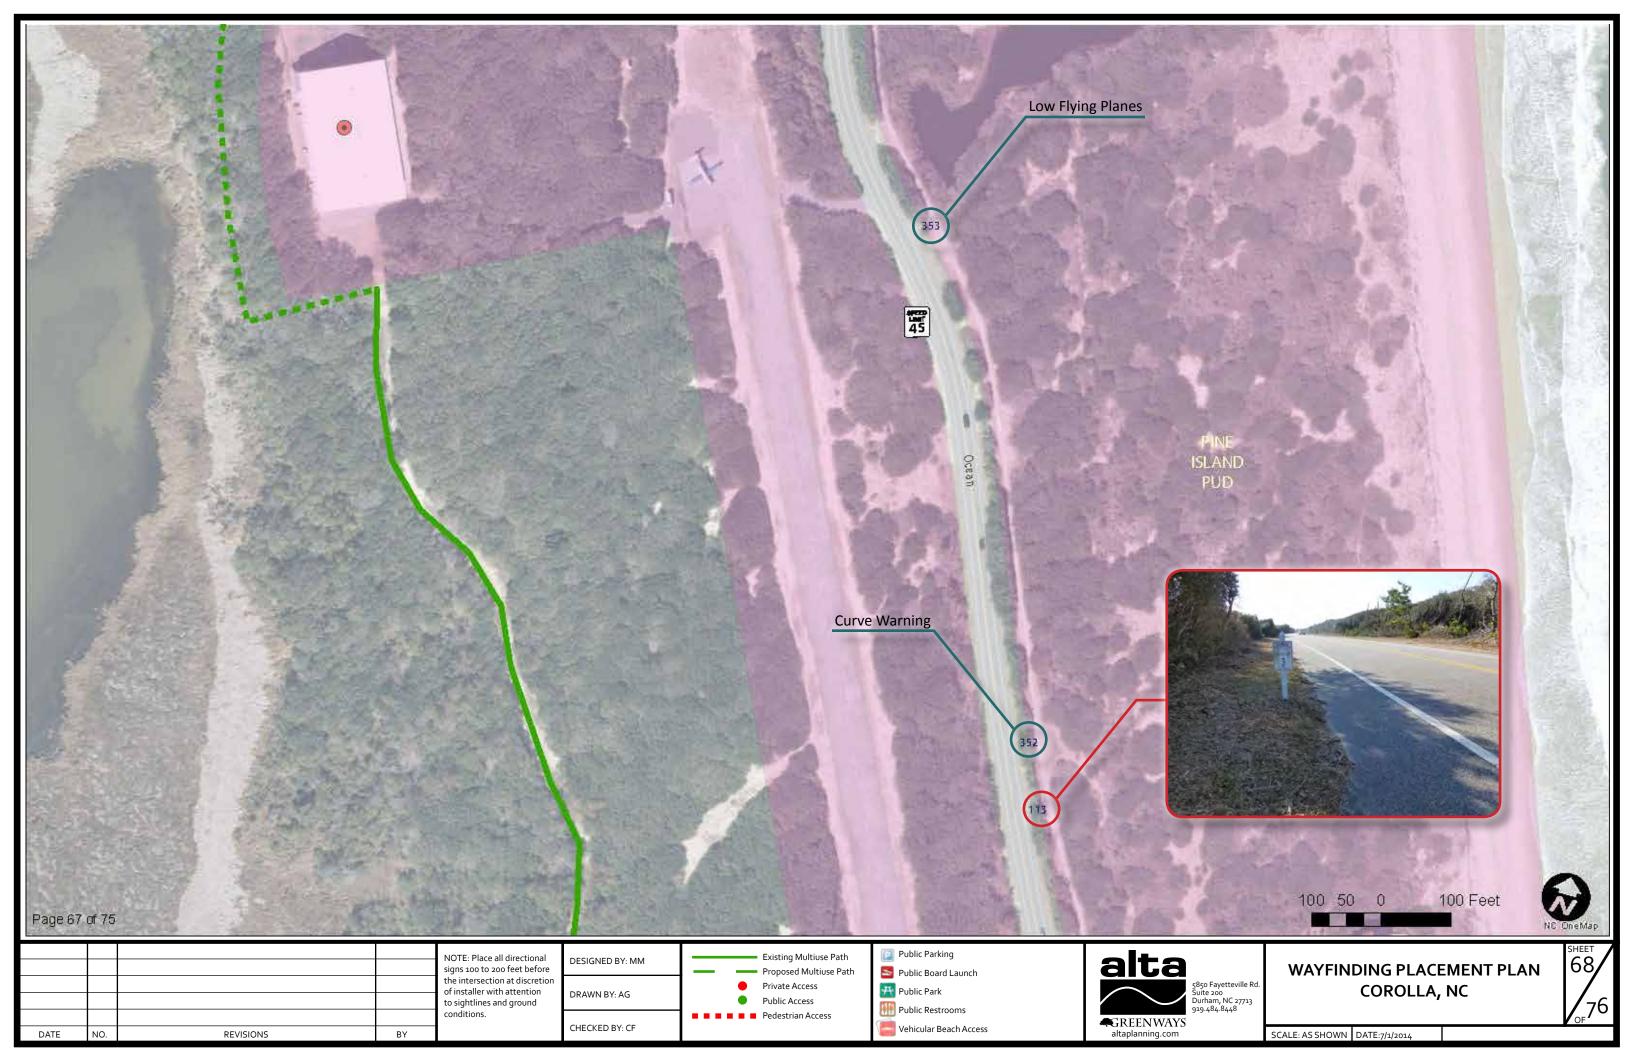

GN SCHEDULE. SEE DOCUMENT "COROLLA\_SIGN\_SCHEDULE.XLSX"
- 4 WHEEL DRIVE ONLY ACCESS IS NOTED AS "4WD"
- CLIENT TO SEEK APPROVAL AND PERMISSION FROM APPROPRIATE DEPARTMENTS TO THERMO ALL PATHS RECOMMENDED IN THIS PLAN.
- ALL SIGN PLACEMENT ON THE THIS PLAN IS CONCEPTUAL. ALL PLACEMENT TO BE FIELD VERIFIED BY INSTALLER PRIOR TO IMPLEMENTATION. ALL VEHICULAR SIGNS TO BE COMPLIANT WITH MUTCD AND NCDOT STANDARDS.
- "FUTURE" DENOTES A SIGN TO BE ADDED AT A
  FUTURE DATE OR ADDITIONAL INFORMATION TO
  BE ADDED TO A PROPOSED SIGN, AT A FUTURE
  DATE. THESE SIGNS ARE NOT TO BE INCLUDED IN
  FABRICATION COST ESTIMATES.











WAYFINDING PLACEMENT PLAN COROLLA, NC