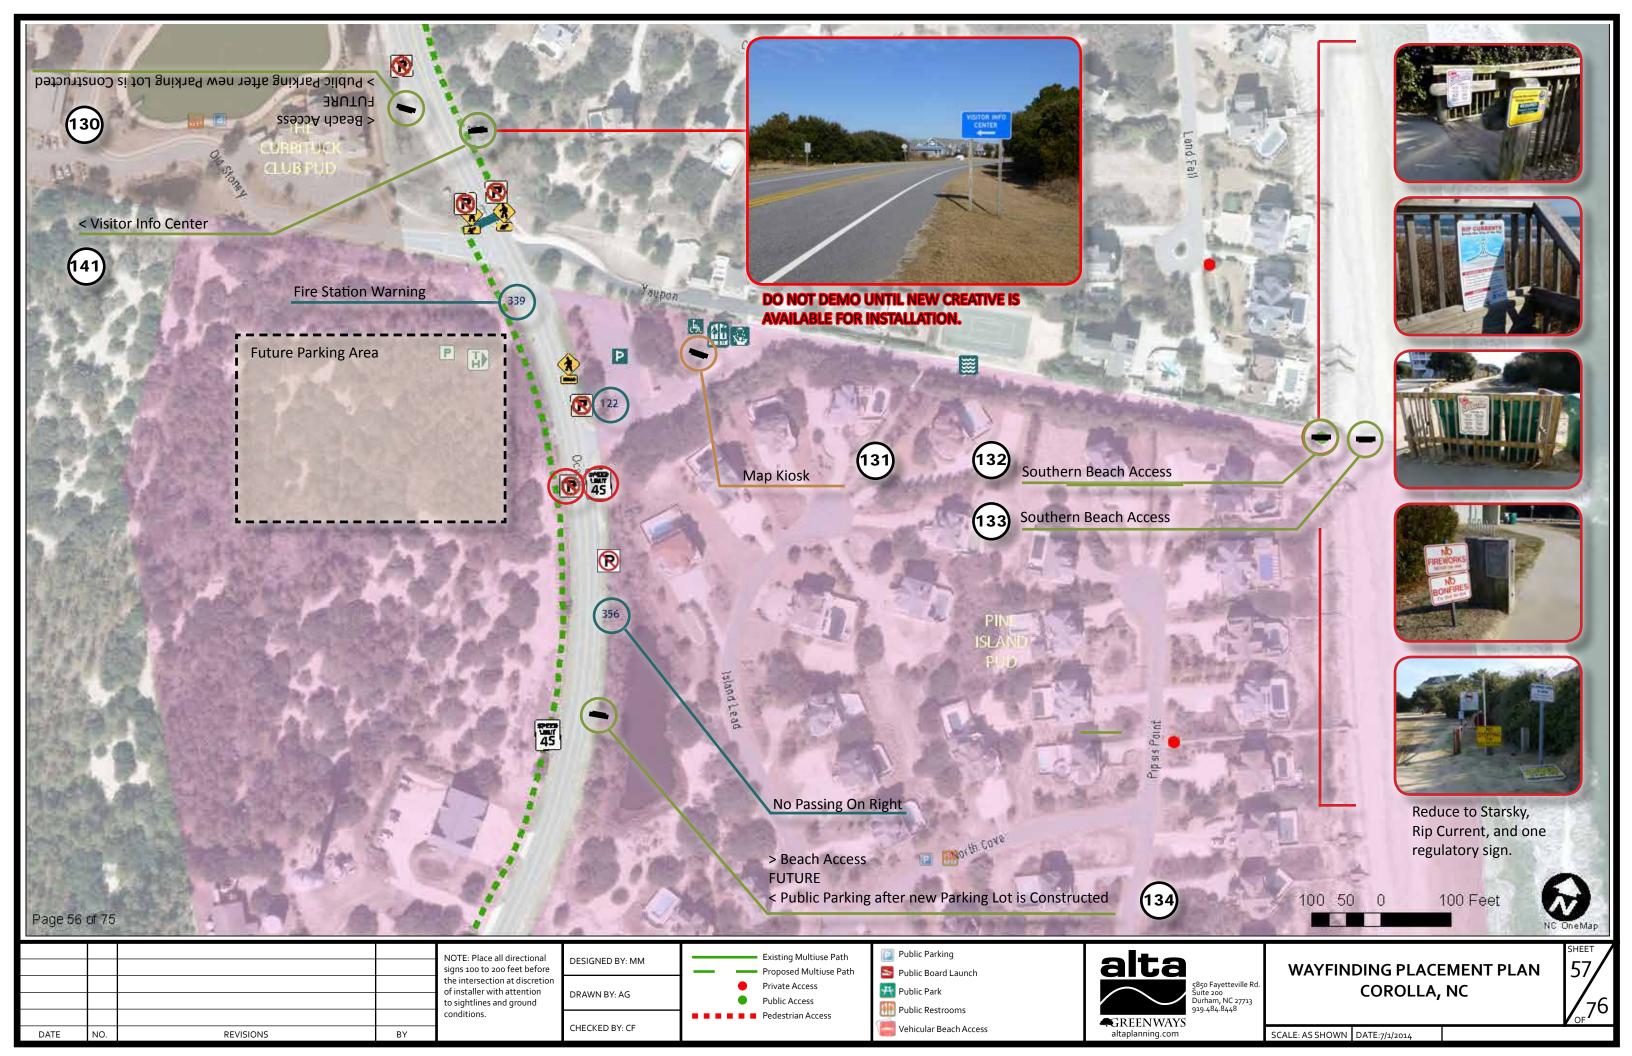

## **NOTES:**

- DENOTES SIGN NUMBER IN RELATION TO WAYFINDING SIGN SCHEDULE. SEE DOCUMENT "COROLLA\_SIGN\_SCHEDULE.XLSX"
- 4 WHEEL DRIVE ONLY ACCESS IS NOTED AS "4WD"
- CLIENT TO SEEK APPROVAL AND PERMISSION FROM APPROPRIATE DEPARTMENTS TO THERMO ALL PATHS RECOMMENDED IN THIS PLAN.
- ALL SIGN PLACEMENT ON THE THIS PLAN IS CONCEPTUAL. ALL PLACEMENT TO BE FIELD VERIFIED BY INSTALLER PRIOR TO IMPLEMENTATION. ALL VEHICULAR SIGNS TO BE COMPLIANT WITH MUTCD AND NCDOT STANDARDS.
- "FUTURE" DENOTES A SIGN TO BE ADDED AT A
  FUTURE DATE OR ADDITIONAL INFORMATION TO
  BE ADDED TO A PROPOSED SIGN, AT A FUTURE
  DATE. THESE SIGNS ARE NOT TO BE INCLUDED IN
  FABRICATION COST ESTIMATES.