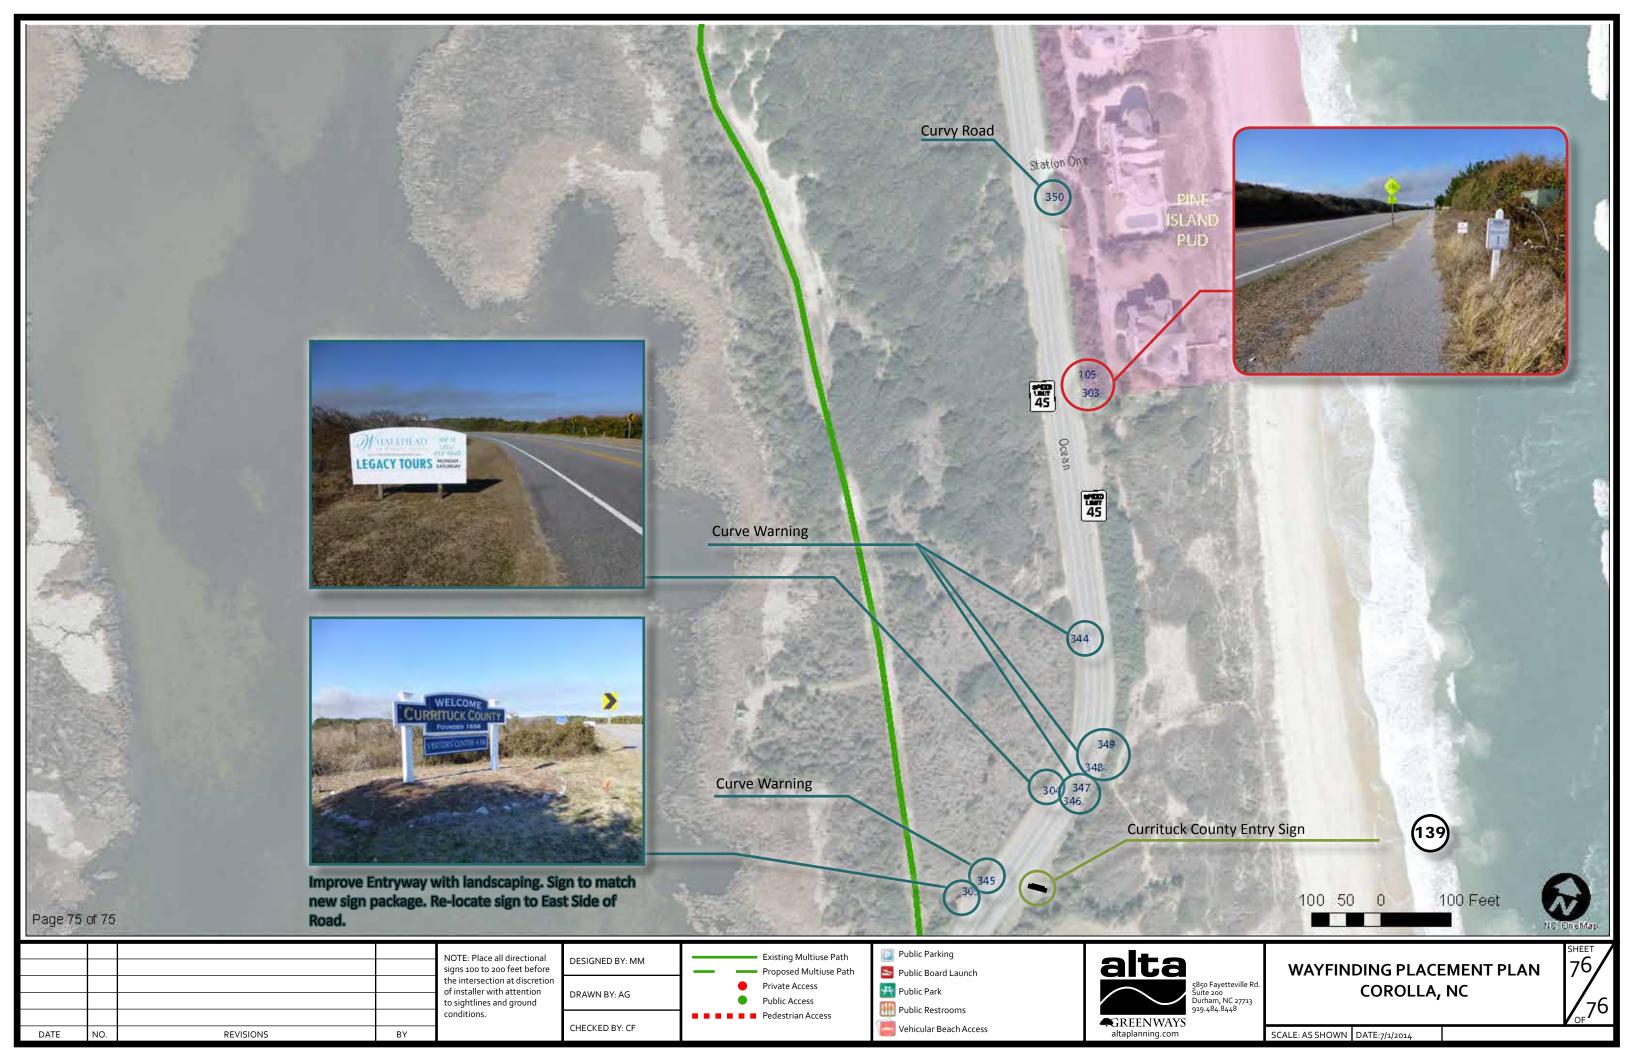

DOCUMENT "COROLLA\_SIGN\_SCHEDULE.XLSX"
- 4 WHEEL DRIVE ONLY ACCESS IS NOTED AS "4WD"
- CLIENT TO SEEK APPROVAL AND PERMISSION FROM APPROPRIATE DEPARTMENTS TO THERMO ALL PATHS RECOMMENDED IN THIS PLAN.
- ALL SIGN PLACEMENT ON THE THIS PLAN IS CONCEPTUAL. ALL PLACEMENT TO BE FIELD VERIFIED BY INSTALLER PRIOR TO IMPLEMENTATION. ALL VEHICULAR SIGNS TO BE COMPLIANT WITH MUTCD AND NCDOT STANDARDS.
- "FUTURE" DENOTES A SIGN TO BE ADDED AT A
  FUTURE DATE OR ADDITIONAL INFORMATION TO
  BE ADDED TO A PROPOSED SIGN, AT A FUTURE
  DATE. THESE SIGNS ARE NOT TO BE INCLUDED IN
  FABRICATION COST ESTIMATES.











WAYFINDING PLACEMENT PLAN COROLLA, NC