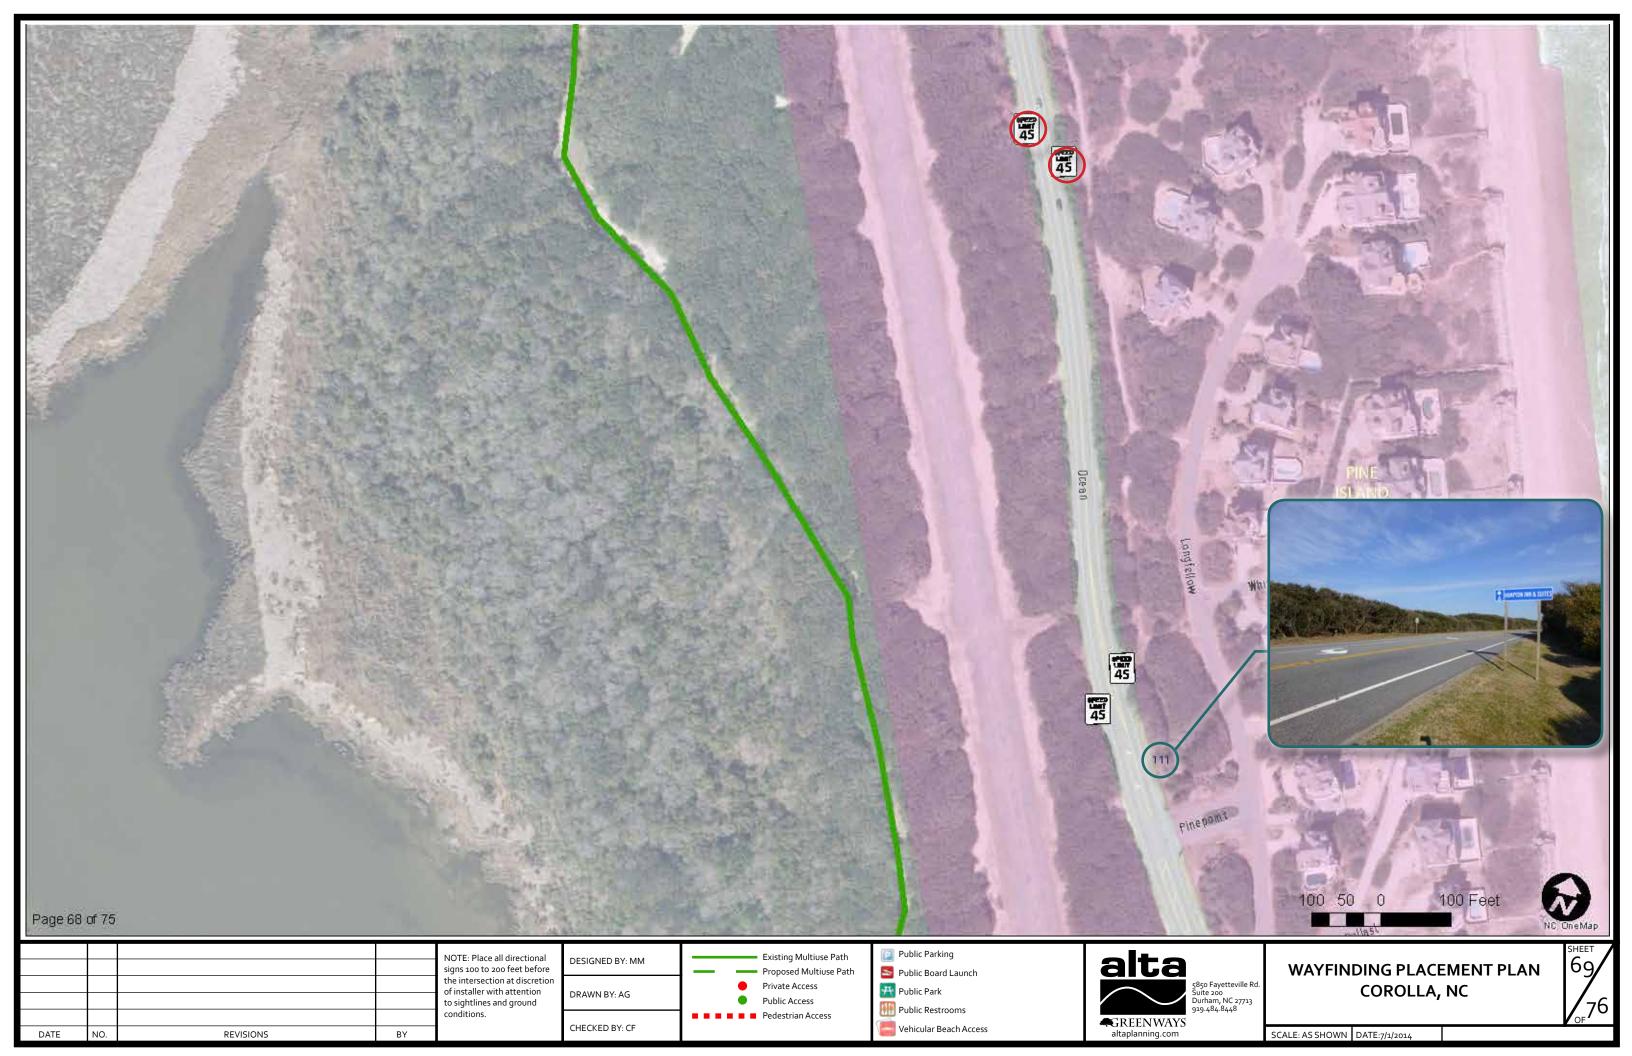

## **NOTES AND ABBREVIATIONS**

## **NOTES:**

- DENOTES SIGN NUMBER IN RELATION TO WAYFINDING SIGN SCHEDULE. SEE DOCUMENT "COROLLA\_SIGN\_SCHEDULE.XLSX"
- 4 WHEEL DRIVE ONLY ACCESS IS NOTED AS "4WD"
- CLIENT TO SEEK APPROVAL AND PERMISSION FROM APPROPRIATE DEPARTMENTS TO THERMO ALL PATHS RECOMMENDED IN THIS PLAN.
- ALL SIGN PLACEMENT ON THE THIS PLAN IS CONCEPTUAL. ALL PLACEMENT TO BE FIELD VERIFIED BY INSTALLER PRIOR TO IMPLEMENTATION. ALL VEHICULAR SIGNS TO BE COMPLIANT WITH MUTCD AND NCDOT STANDARDS.
- "FUTURE" DENOTES A SIGN TO BE ADDED AT A
  FUTURE DATE OR ADDITIONAL INFORMATION TO
  BE ADDED TO A PROPOSED SIGN, AT A FUTURE
  DATE. THESE SIGNS ARE NOT TO BE INCLUDED IN
  FABRICATION COST ESTIMATES.

WAYFINDING PLACEMENT PLAN COROLLA, NC