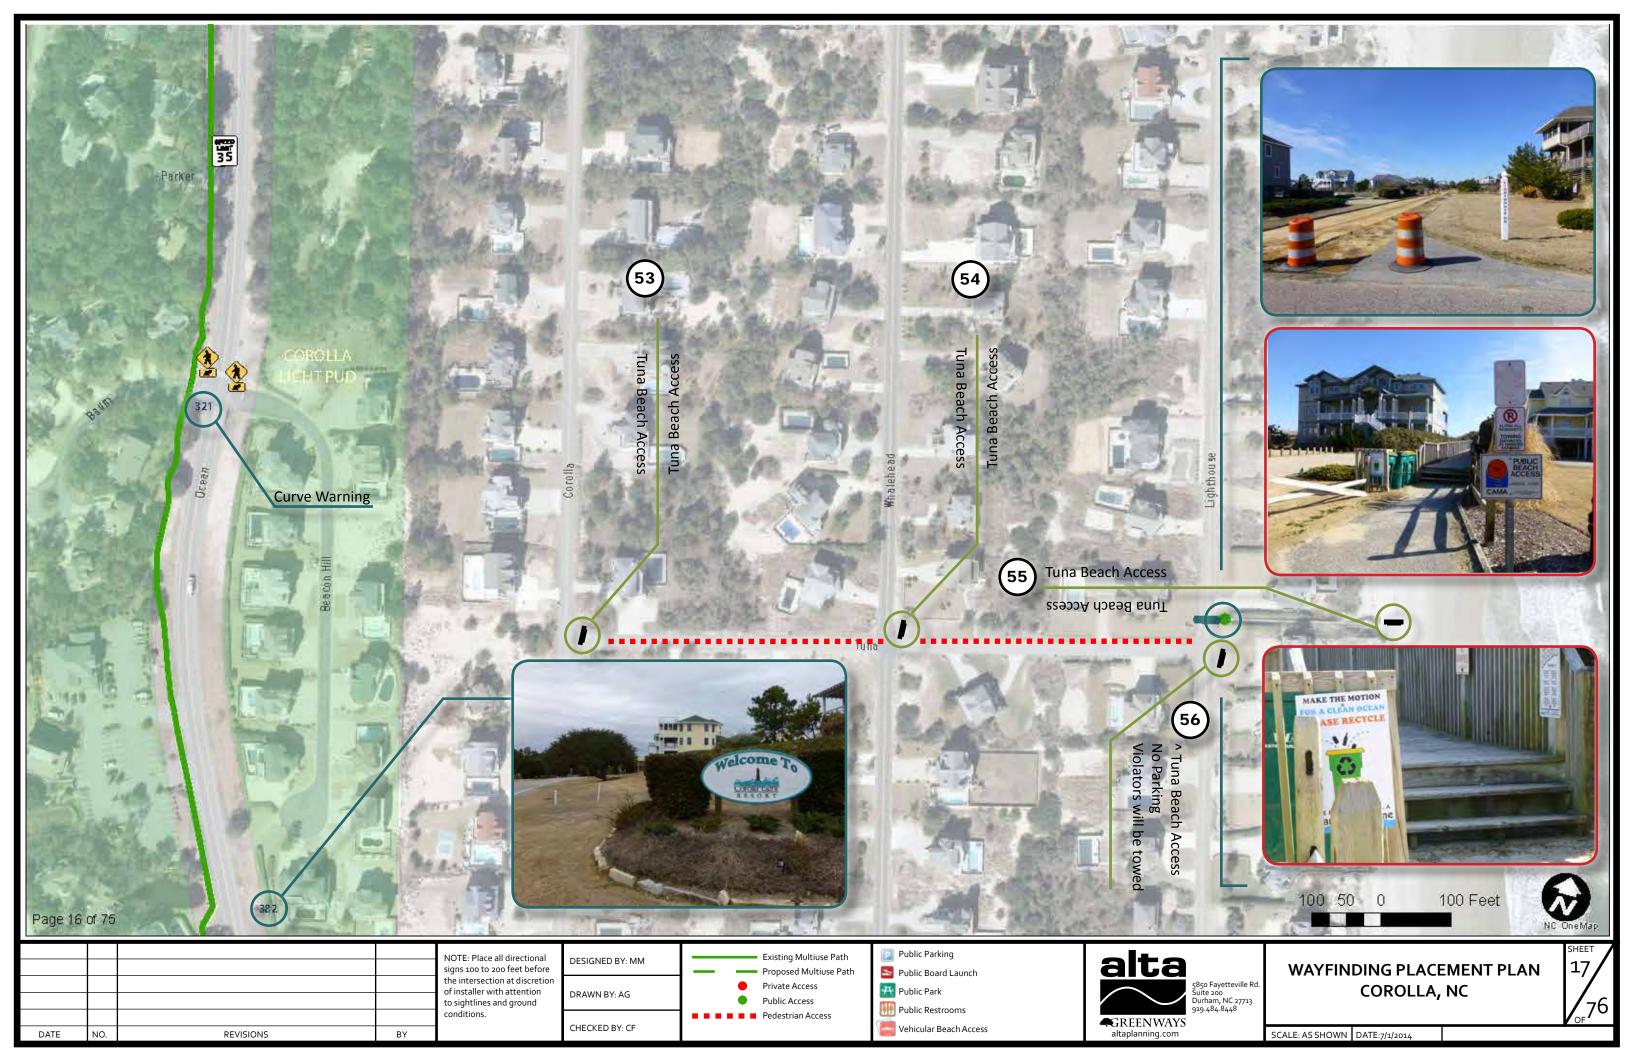

## **NOTES:**

- DENOTES SIGN NUMBER IN RELATION TO WAYFINDING SIGN SCHEDULE. SEE DOCUMENT "COROLLA\_SIGN\_SCHEDULE.XLSX"
- 4 WHEEL DRIVE ONLY ACCESS IS NOTED AS "4WD"
- CLIENT TO SEEK APPROVAL AND PERMISSION FROM APPROPRIATE DEPARTMENTS TO THERMO ALL PATHS RECOMMENDED IN THIS PLAN.
- ALL SIGN PLACEMENT ON THE THIS PLAN IS CONCEPTUAL. ALL PLACEMENT TO BE FIELD VERIFIED BY INSTALLER PRIOR TO IMPLEMENTATION. ALL VEHICULAR SIGNS TO BE COMPLIANT WITH MUTCD AND NCDOT STANDARDS.
- "FUTURE" DENOTES A SIGN TO BE ADDED AT A
  FUTURE DATE OR ADDITIONAL INFORMATION TO
  BE ADDED TO A PROPOSED SIGN, AT A FUTURE
  DATE. THESE SIGNS ARE NOT TO BE INCLUDED IN
  FABRICATION COST ESTIMATES.