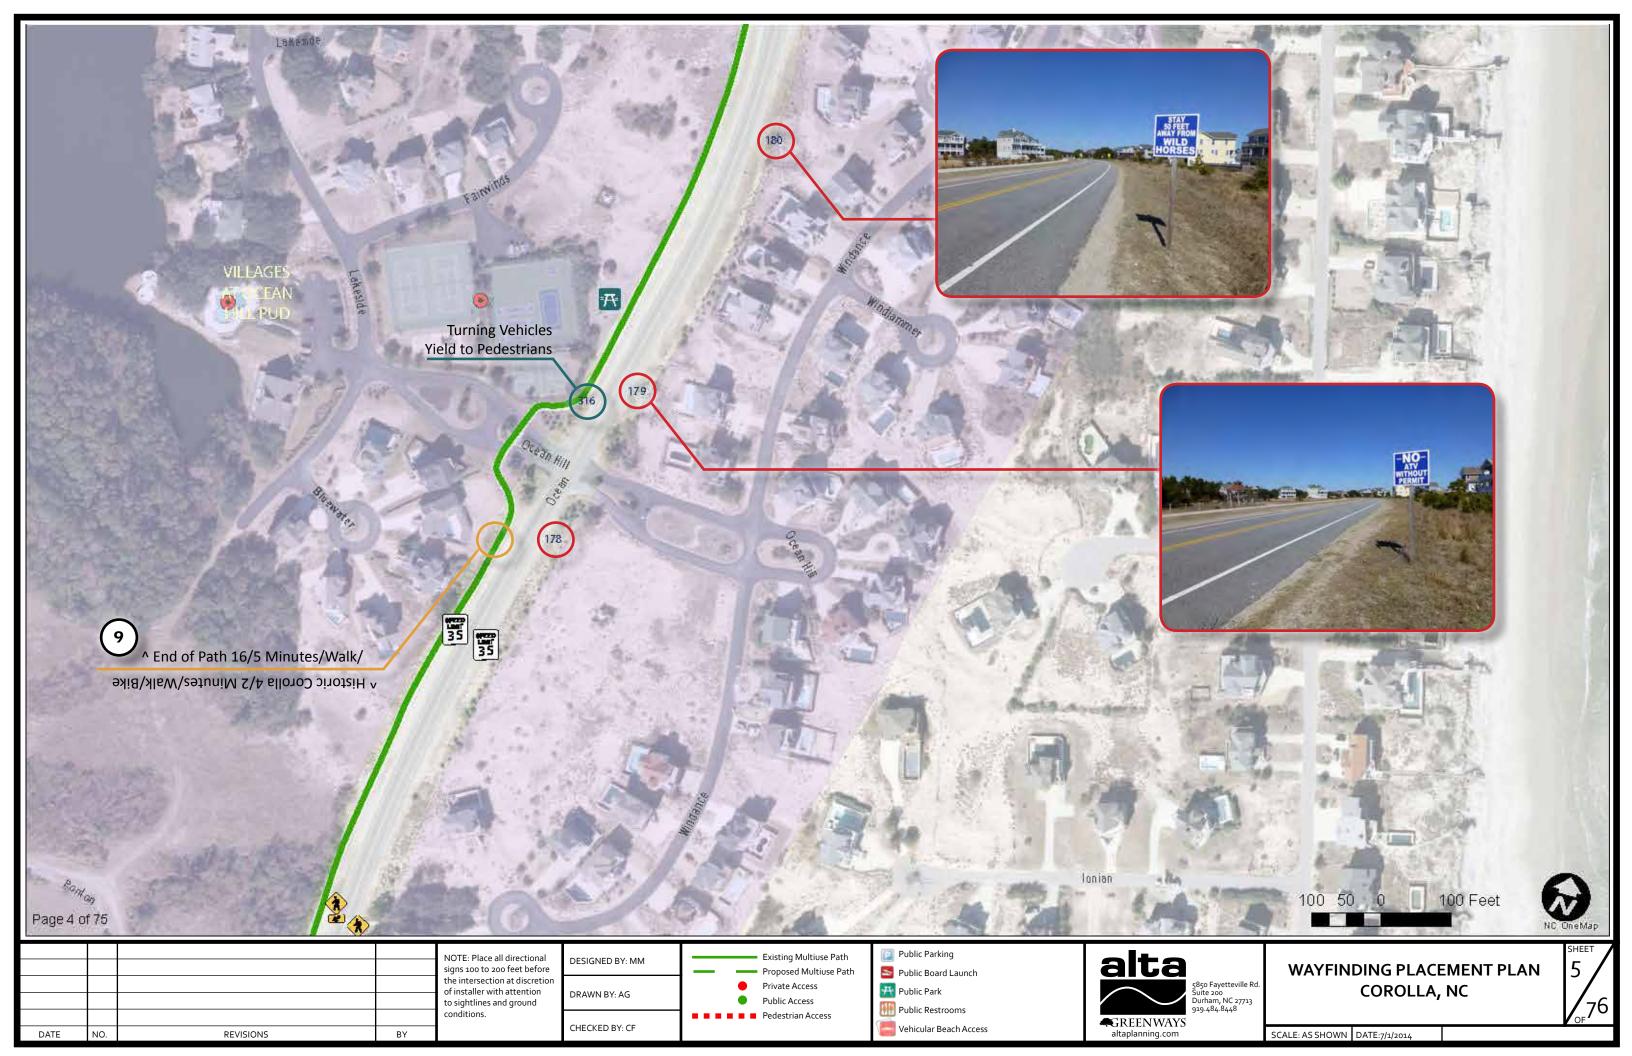

## **NOTES AND ABBREVIATIONS**



## **NOTES:**



- DENOTES SIGN NUMBER IN RELATION TO WAYFINDING SIGN SCHEDULE. SEE DOCUMENT "COROLLA\_SIGN\_SCHEDULE.XLSX"
- 4 WHEEL DRIVE ONLY ACCESS IS NOTED AS "4WD"
- CLIENT TO SEEK APPROVAL AND PERMISSION FROM APPROPRIATE DEPARTMENTS TO THERMO ALL PATHS RECOMMENDED IN THIS PLAN.
- ALL SIGN PLACEMENT ON THE THIS PLAN IS CONCEPTUAL. ALL PLACEMENT TO BE FIELD VERIFIED BY INSTALLER PRIOR TO IMPLEMENTATION. ALL VEHICULAR SIGNS TO BE COMPLIANT WITH MUTCD AND NCDOT STANDARDS.
- "FUTURE" DENOTES A SIGN TO BE ADDED AT A
  FUTURE DATE OR ADDITIONAL INFORMATION TO
  BE ADDED TO A PROPOSED SIGN, AT A FUTURE
  DATE. THESE SIGNS ARE NOT TO BE INCLUDED IN
  FABRICATION COST ESTIMATES.











WAYFINDING PLACEMENT PLAN COROLLA, NC