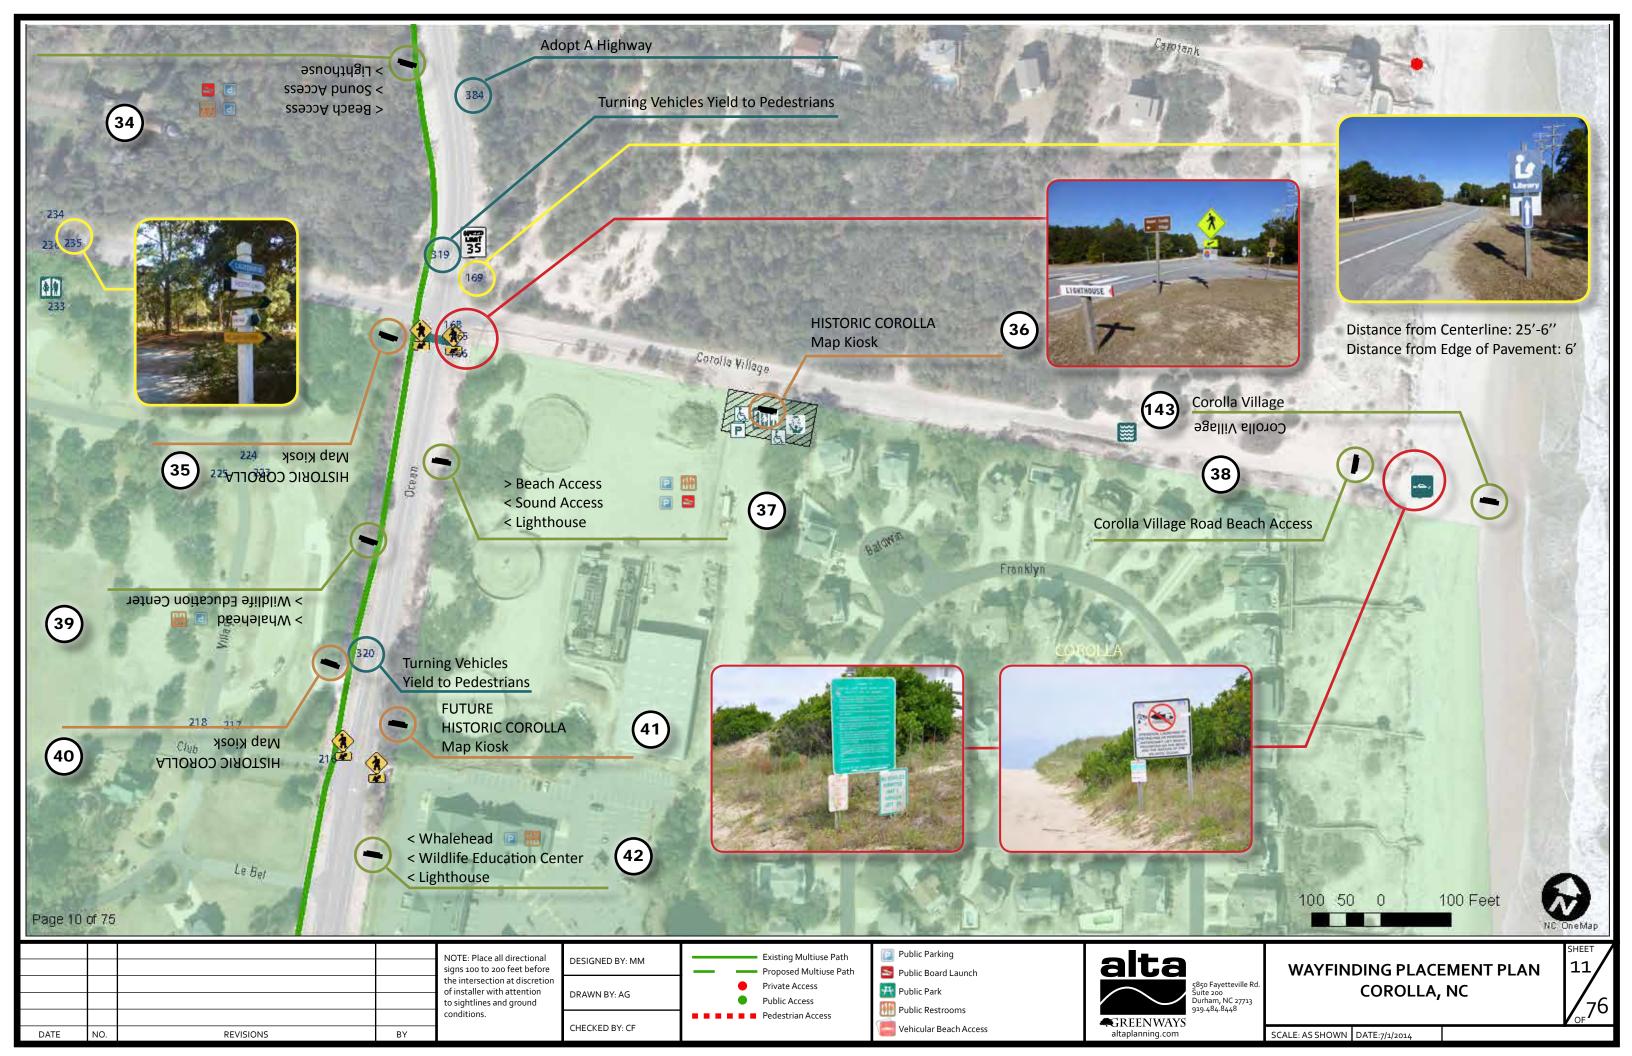

## **NOTES AND ABBREVIATIONS**



## **NOTES:**



- DENOTES SIGN NUMBER IN RELATION TO WAYFINDING SIGN SCHEDULE. SEE DOCUMENT "COROLLA\_SIGN\_SCHEDULE.XLSX"
- 4 WHEEL DRIVE ONLY ACCESS IS NOTED AS "4WD"
- CLIENT TO SEEK APPROVAL AND PERMISSION FROM APPROPRIATE DEPARTMENTS TO THERMO ALL PATHS RECOMMENDED IN THIS PLAN.
- ALL SIGN PLACEMENT ON THE THIS PLAN IS CONCEPTUAL. ALL PLACEMENT TO BE FIELD VERIFIED BY INSTALLER PRIOR TO IMPLEMENTATION. ALL VEHICULAR SIGNS TO BE COMPLIANT WITH MUTCD AND NCDOT STANDARDS.
- "FUTURE" DENOTES A SIGN TO BE ADDED AT A
  FUTURE DATE OR ADDITIONAL INFORMATION TO
  BE ADDED TO A PROPOSED SIGN, AT A FUTURE
  DATE. THESE SIGNS ARE NOT TO BE INCLUDED IN
  FABRICATION COST ESTIMATES.











WAYFINDING PLACEMENT PLAN COROLLA, NC