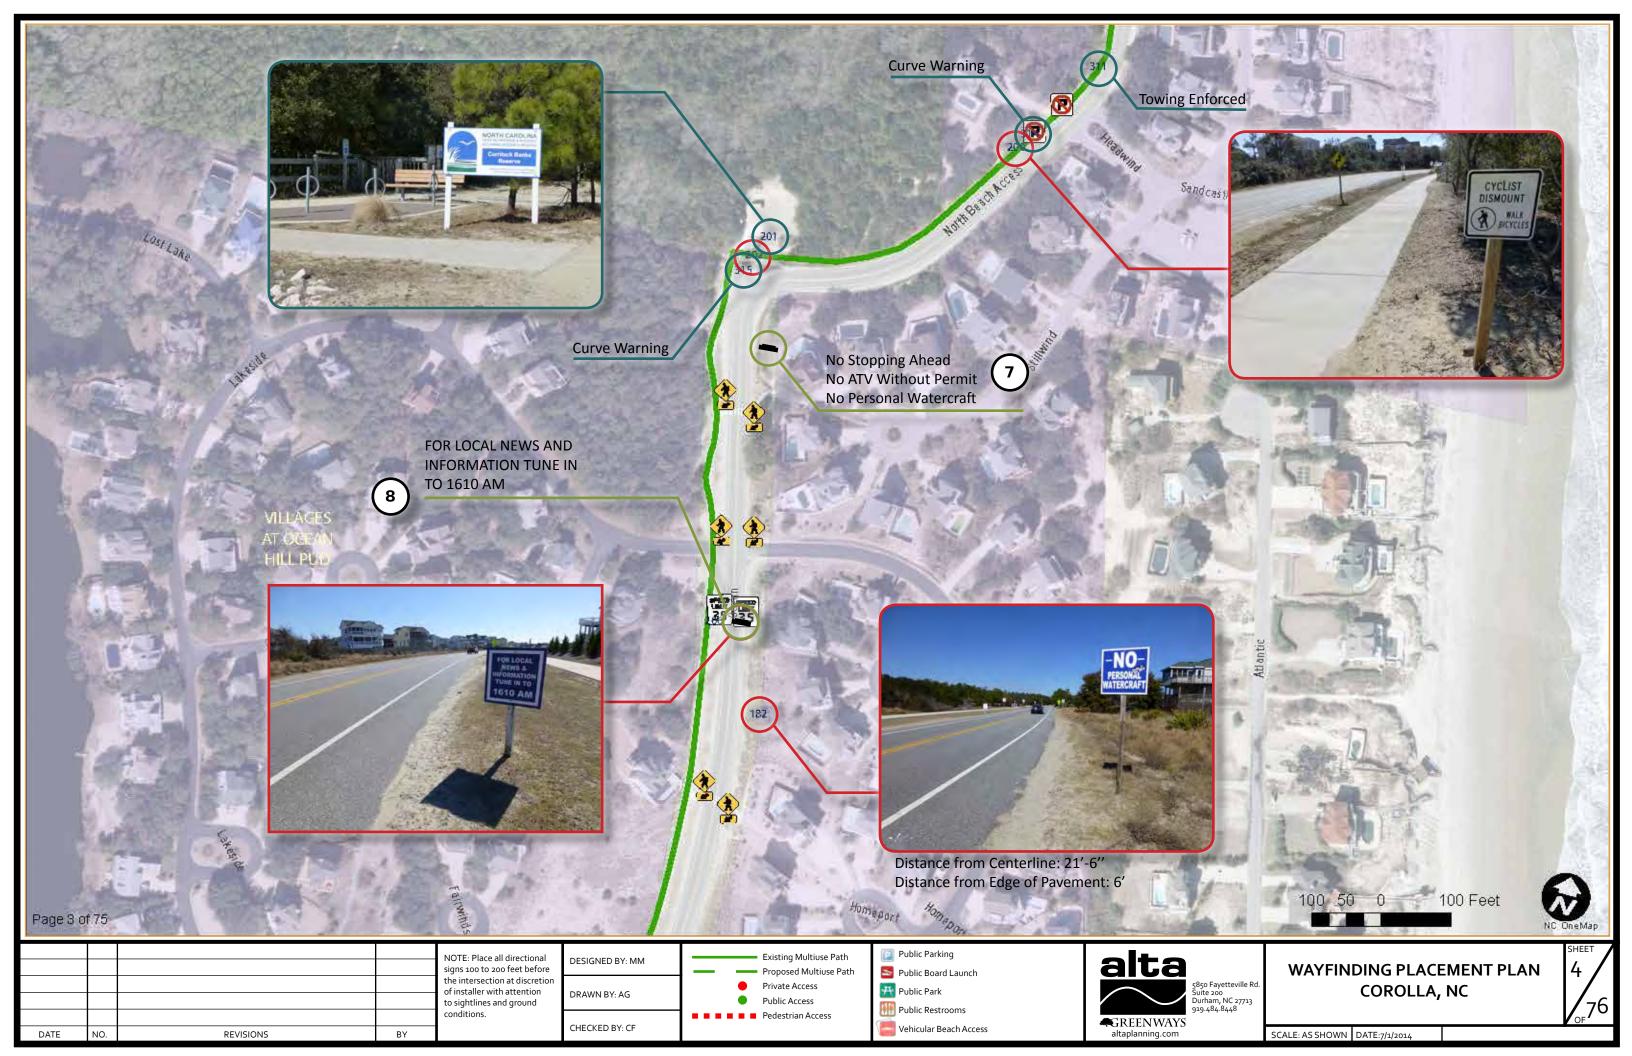

## **NOTES AND ABBREVIATIONS**



## **NOTES:**



- DENOTES SIGN NUMBER IN RELATION TO WAYFINDING SIGN SCHEDULE. SEE DOCUMENT "COROLLA\_SIGN\_SCHEDULE.XLSX"
- 4 WHEEL DRIVE ONLY ACCESS IS NOTED AS "4WD"
- CLIENT TO SEEK APPROVAL AND PERMISSION FROM APPROPRIATE DEPARTMENTS TO THERMO ALL PATHS RECOMMENDED IN THIS PLAN.
- ALL SIGN PLACEMENT ON THE THIS PLAN IS CONCEPTUAL. ALL PLACEMENT TO BE FIELD VERIFIED BY INSTALLER PRIOR TO IMPLEMENTATION. ALL VEHICULAR SIGNS TO BE COMPLIANT WITH MUTCD AND NCDOT STANDARDS.
- "FUTURE" DENOTES A SIGN TO BE ADDED AT A
  FUTURE DATE OR ADDITIONAL INFORMATION TO
  BE ADDED TO A PROPOSED SIGN, AT A FUTURE
  DATE. THESE SIGNS ARE NOT TO BE INCLUDED IN
  FABRICATION COST ESTIMATES.











WAYFINDING PLACEMENT PLAN COROLLA, NC