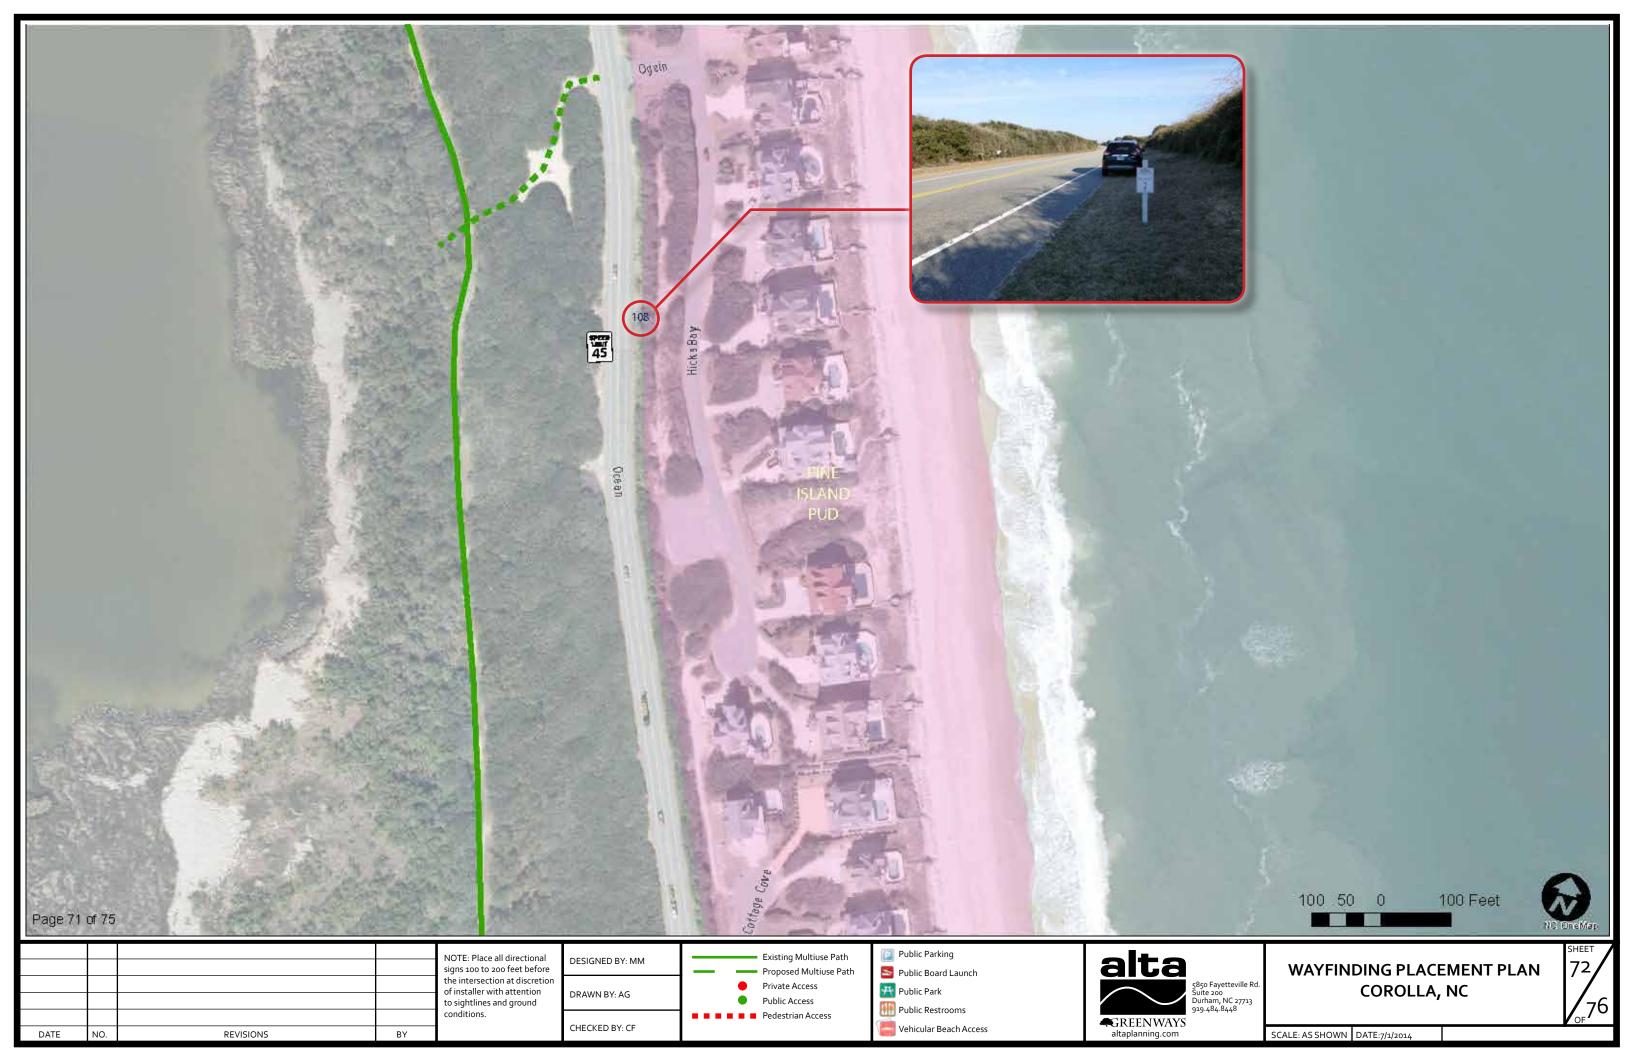

## **NOTES AND ABBREVIATIONS**

## **NOTES:**

- DENOTES SIGN NUMBER IN RELATION TO WAYFINDING SIGN SCHEDULE. SEE DOCUMENT "COROLLA\_SIGN\_SCHEDULE.XLSX"
- 4 WHEEL DRIVE ONLY ACCESS IS NOTED AS "4WD"
- CLIENT TO SEEK APPROVAL AND PERMISSION FROM APPROPRIATE DEPARTMENTS TO THERMO ALL PATHS RECOMMENDED IN THIS PLAN.
- ALL SIGN PLACEMENT ON THE THIS PLAN IS CONCEPTUAL. ALL PLACEMENT TO BE FIELD VERIFIED BY INSTALLER PRIOR TO IMPLEMENTATION. ALL VEHICULAR SIGNS TO BE COMPLIANT WITH MUTCD AND NCDOT STANDARDS.
- "FUTURE" DENOTES A SIGN TO BE ADDED AT A
  FUTURE DATE OR ADDITIONAL INFORMATION TO
  BE ADDED TO A PROPOSED SIGN, AT A FUTURE
  DATE. THESE SIGNS ARE NOT TO BE INCLUDED IN
  FABRICATION COST ESTIMATES.

WAYFINDING PLACEMENT PLAN COROLLA, NC