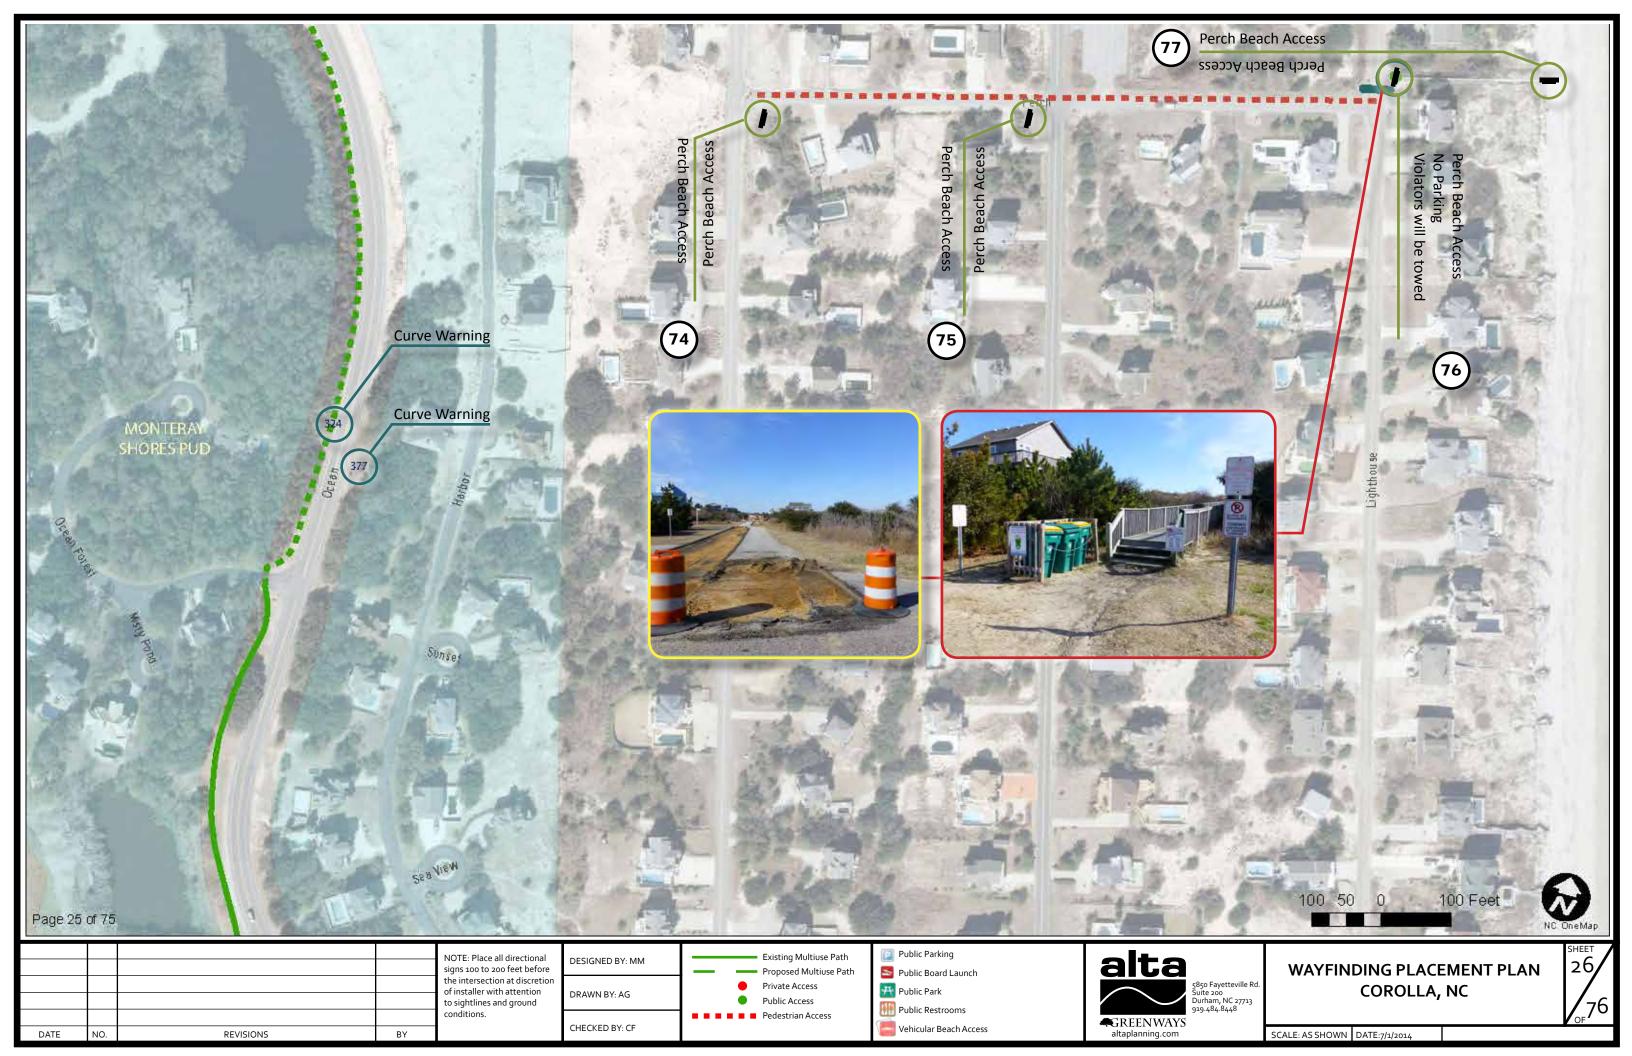

BREVIATIONS**



## **NOTES:**



- DENOTES SIGN NUMBER IN RELATION TO WAYFINDING SIGN SCHEDULE. SEE DOCUMENT "COROLLA\_SIGN\_SCHEDULE.XLSX"
- 4 WHEEL DRIVE ONLY ACCESS IS NOTED AS "4WD"
- CLIENT TO SEEK APPROVAL AND PERMISSION FROM APPROPRIATE DEPARTMENTS TO THERMO ALL PATHS RECOMMENDED IN THIS PLAN.
- ALL SIGN PLACEMENT ON THE THIS PLAN IS CONCEPTUAL. ALL PLACEMENT TO BE FIELD VERIFIED BY INSTALLER PRIOR TO IMPLEMENTATION. ALL VEHICULAR SIGNS TO BE COMPLIANT WITH MUTCD AND NCDOT STANDARDS.
- "FUTURE" DENOTES A SIGN TO BE ADDED AT A
  FUTURE DATE OR ADDITIONAL INFORMATION TO
  BE ADDED TO A PROPOSED SIGN, AT A FUTURE
  DATE. THESE SIGNS ARE NOT TO BE INCLUDED IN
  FABRICATION COST ESTIMATES.











WAYFINDING PLACEMENT PLAN COROLLA, NC