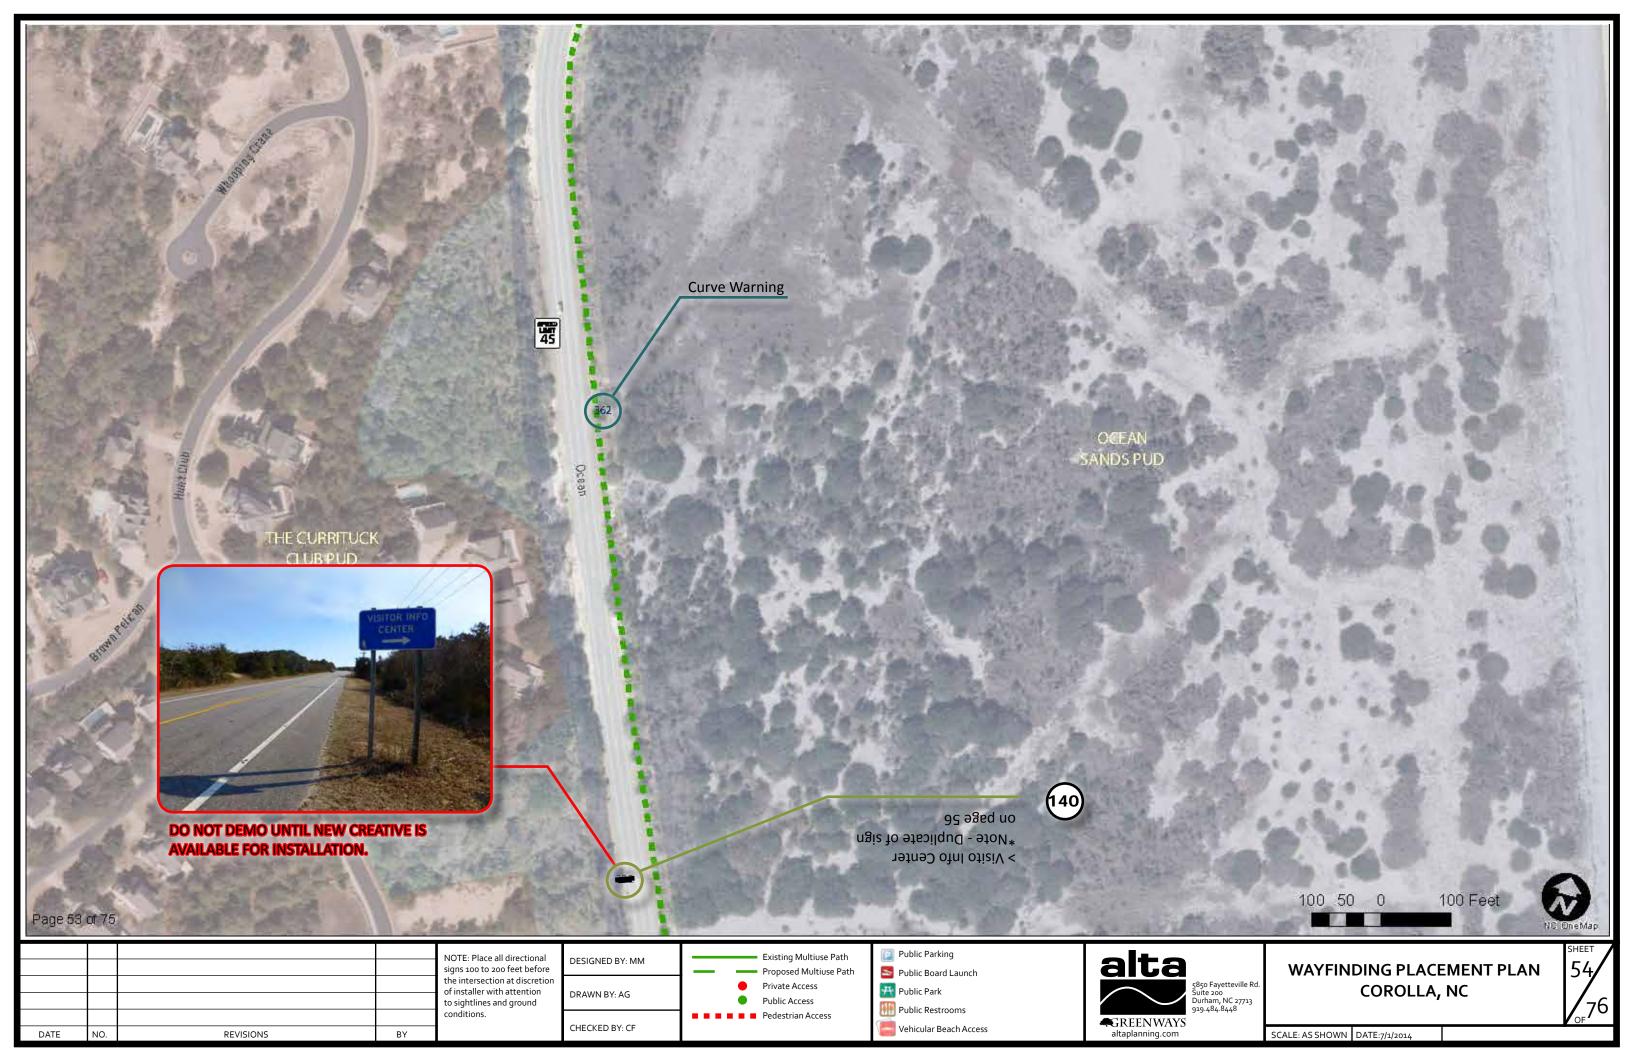

IN RELATION TO WAYFINDING SIGN SCHEDULE. SEE DOCUMENT "COROLLA\_SIGN\_SCHEDULE.XLSX"
- 4 WHEEL DRIVE ONLY ACCESS IS NOTED AS "4WD"
- CLIENT TO SEEK APPROVAL AND PERMISSION FROM APPROPRIATE DEPARTMENTS TO THERMO ALL PATHS RECOMMENDED IN THIS PLAN.
- ALL SIGN PLACEMENT ON THE THIS PLAN IS CONCEPTUAL. ALL PLACEMENT TO BE FIELD VERIFIED BY INSTALLER PRIOR TO IMPLEMENTATION. ALL VEHICULAR SIGNS TO BE COMPLIANT WITH MUTCD AND NCDOT STANDARDS.
- "FUTURE" DENOTES A SIGN TO BE ADDED AT A
  FUTURE DATE OR ADDITIONAL INFORMATION TO
  BE ADDED TO A PROPOSED SIGN, AT A FUTURE
  DATE. THESE SIGNS ARE NOT TO BE INCLUDED IN
  FABRICATION COST ESTIMATES.











WAYFINDING PLACEMENT PLAN COROLLA, NC