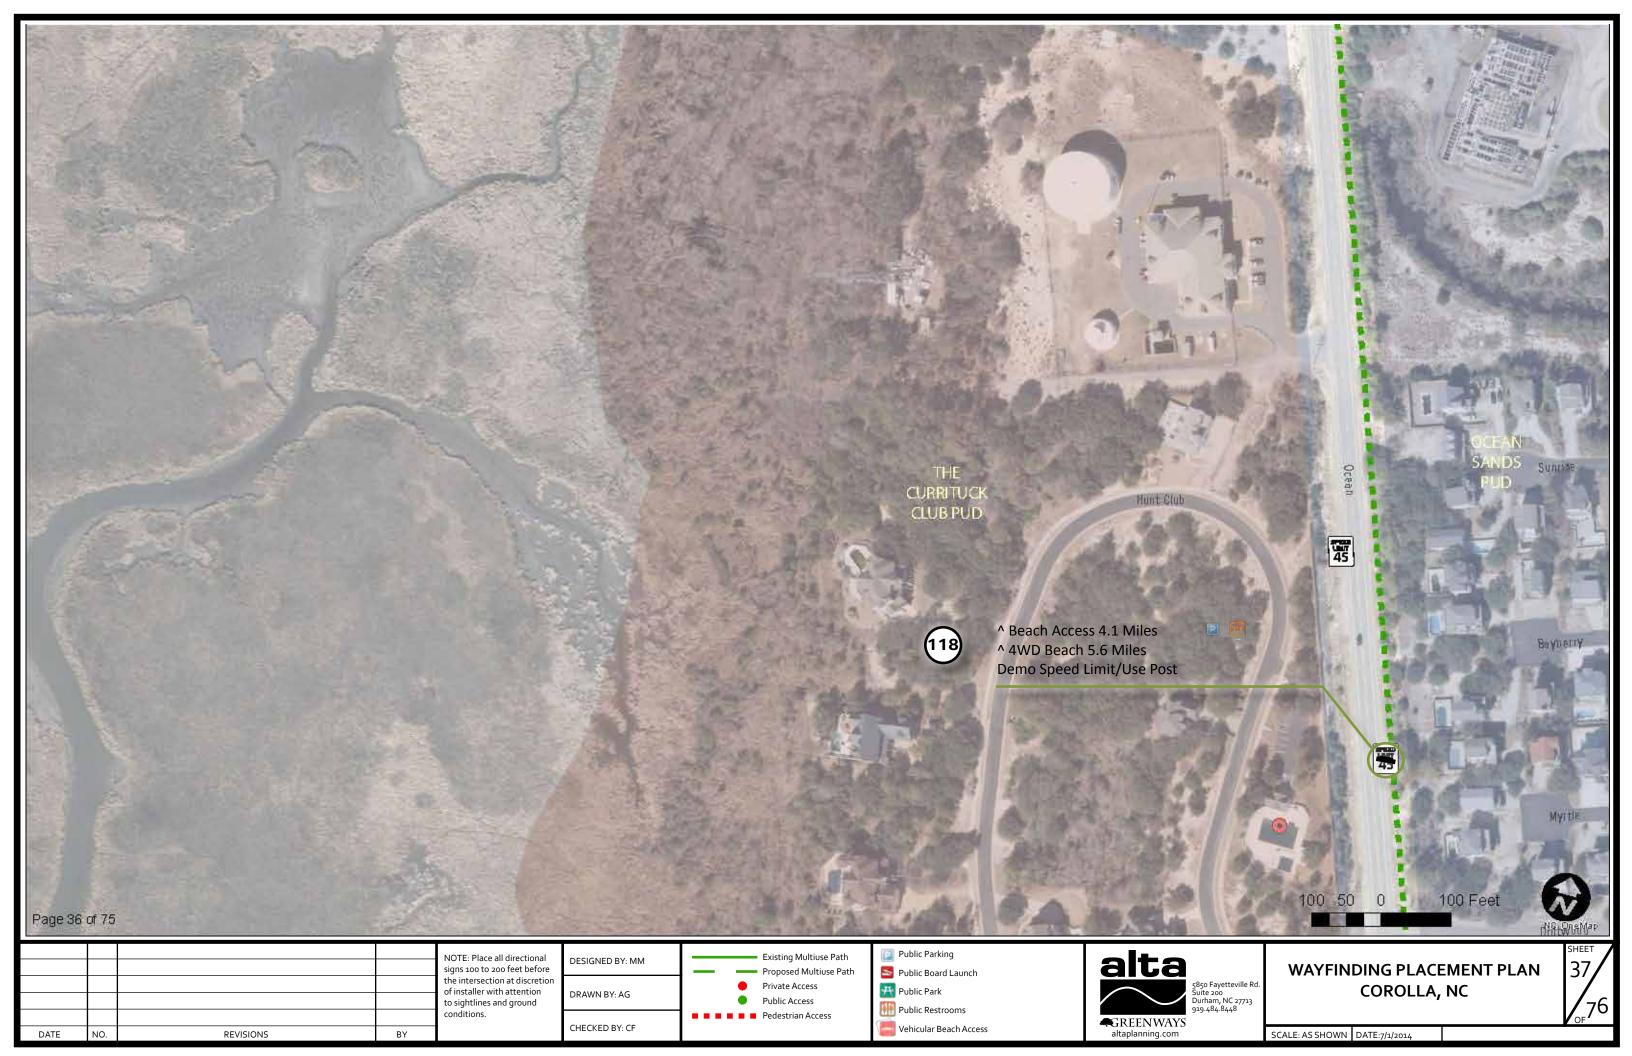

## **NOTES:**

- DENOTES SIGN NUMBER IN RELATION TO WAYFINDING SIGN SCHEDULE. SEE DOCUMENT "COROLLA\_SIGN\_SCHEDULE.XLSX"
- 4 WHEEL DRIVE ONLY ACCESS IS NOTED AS "4WD"
- CLIENT TO SEEK APPROVAL AND PERMISSION FROM APPROPRIATE DEPARTMENTS TO THERMO ALL PATHS RECOMMENDED IN THIS PLAN.
- ALL SIGN PLACEMENT ON THE THIS PLAN IS CONCEPTUAL. ALL PLACEMENT TO BE FIELD VERIFIED BY INSTALLER PRIOR TO IMPLEMENTATION. ALL VEHICULAR SIGNS TO BE COMPLIANT WITH MUTCD AND NCDOT STANDARDS.
- "FUTURE" DENOTES A SIGN TO BE ADDED AT A
  FUTURE DATE OR ADDITIONAL INFORMATION TO
  BE ADDED TO A PROPOSED SIGN, AT A FUTURE
  DATE. THESE SIGNS ARE NOT TO BE INCLUDED IN
  FABRICATION COST ESTIMATES.