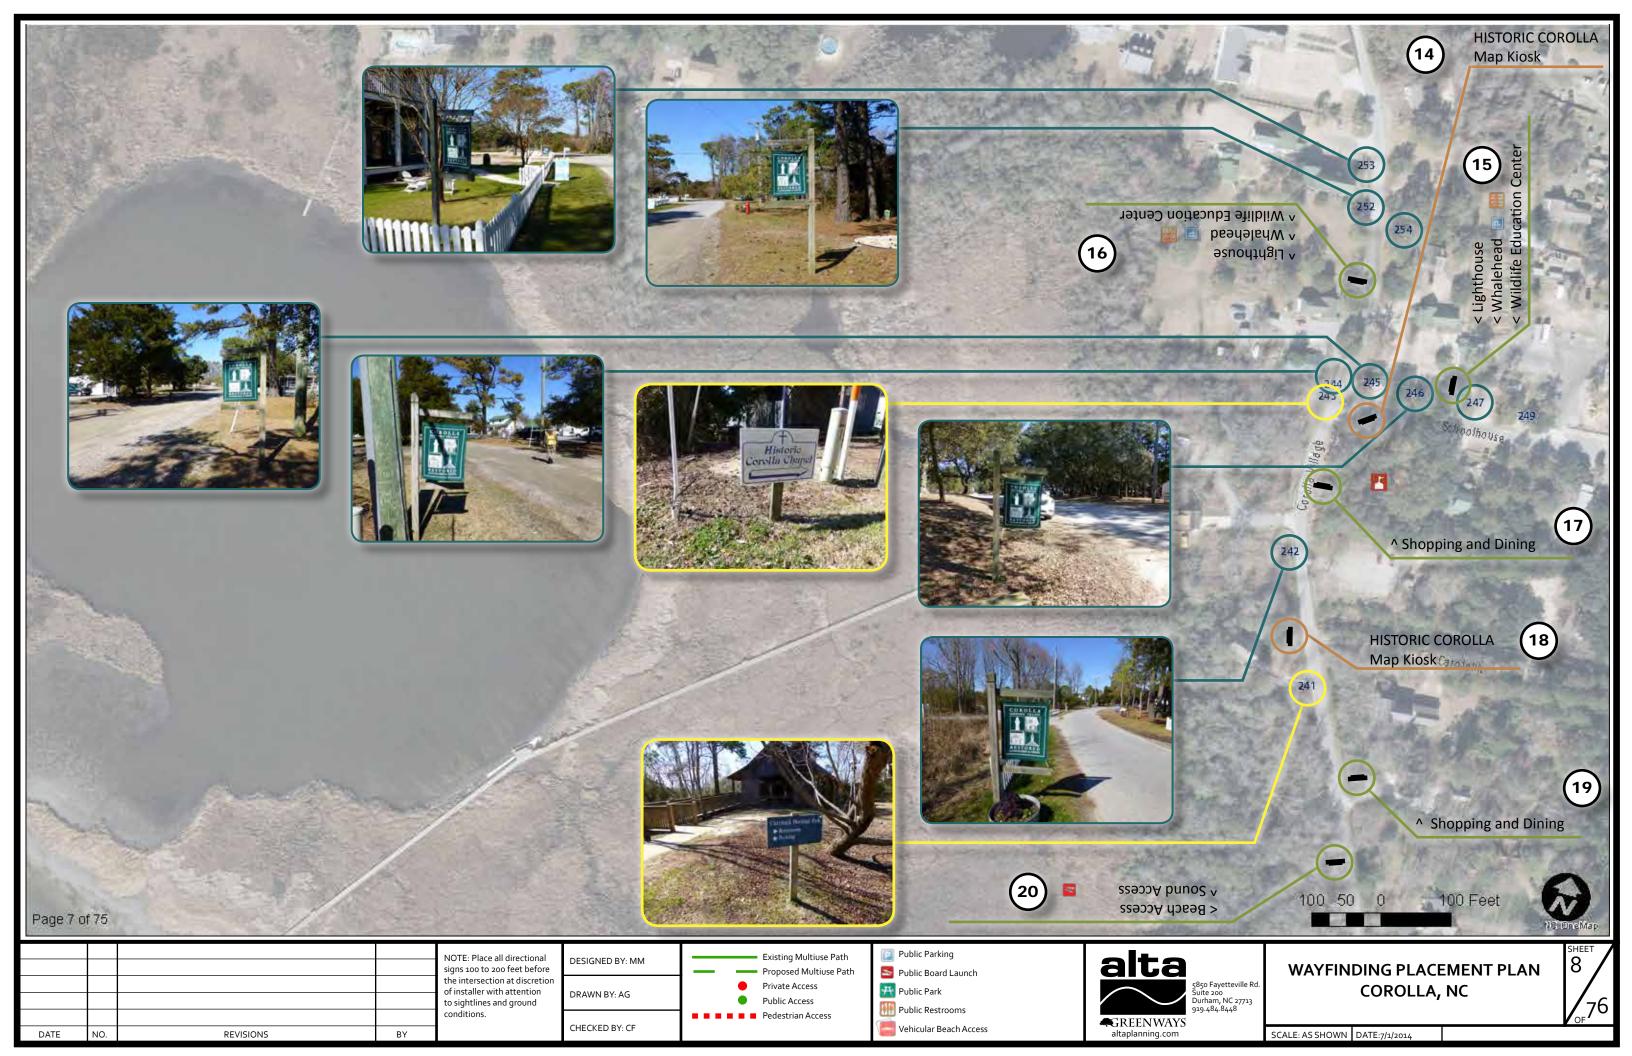

## **NOTES AND ABBREVIATIONS**



## **NOTES:**



- DENOTES SIGN NUMBER IN RELATION TO WAYFINDING SIGN SCHEDULE. SEE DOCUMENT "COROLLA\_SIGN\_SCHEDULE.XLSX"
- 4 WHEEL DRIVE ONLY ACCESS IS NOTED AS "4WD"
- CLIENT TO SEEK APPROVAL AND PERMISSION FROM APPROPRIATE DEPARTMENTS TO THERMO ALL PATHS RECOMMENDED IN THIS PLAN.
- ALL SIGN PLACEMENT ON THE THIS PLAN IS CONCEPTUAL. ALL PLACEMENT TO BE FIELD VERIFIED BY INSTALLER PRIOR TO IMPLEMENTATION. ALL VEHICULAR SIGNS TO BE COMPLIANT WITH MUTCD AND NCDOT STANDARDS.
- "FUTURE" DENOTES A SIGN TO BE ADDED AT A
  FUTURE DATE OR ADDITIONAL INFORMATION TO
  BE ADDED TO A PROPOSED SIGN, AT A FUTURE
  DATE. THESE SIGNS ARE NOT TO BE INCLUDED IN
  FABRICATION COST ESTIMATES.











WAYFINDING PLACEMENT PLAN COROLLA, NC