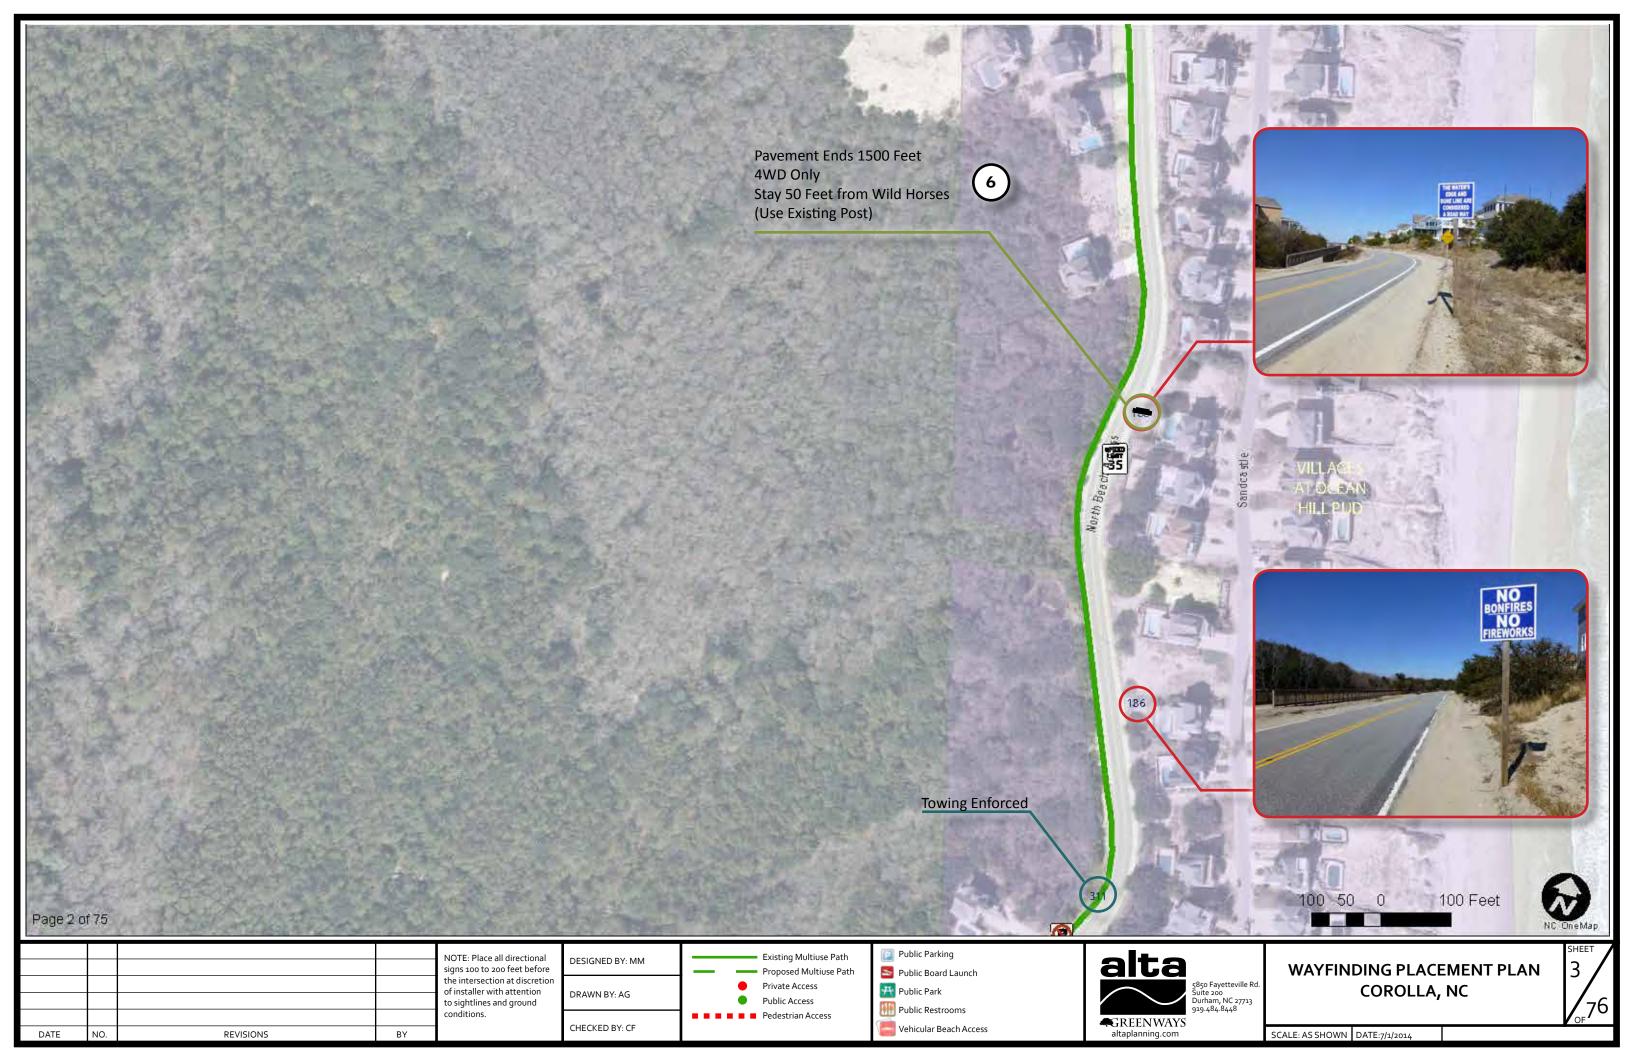

## **NOTES AND ABBREVIATIONS**



## **NOTES:**



- DENOTES SIGN NUMBER IN RELATION TO WAYFINDING SIGN SCHEDULE. SEE DOCUMENT "COROLLA\_SIGN\_SCHEDULE.XLSX"
- 4 WHEEL DRIVE ONLY ACCESS IS NOTED AS "4WD"
- CLIENT TO SEEK APPROVAL AND PERMISSION FROM APPROPRIATE DEPARTMENTS TO THERMO ALL PATHS RECOMMENDED IN THIS PLAN.
- ALL SIGN PLACEMENT ON THE THIS PLAN IS CONCEPTUAL. ALL PLACEMENT TO BE FIELD VERIFIED BY INSTALLER PRIOR TO IMPLEMENTATION. ALL VEHICULAR SIGNS TO BE COMPLIANT WITH MUTCD AND NCDOT STANDARDS.
- "FUTURE" DENOTES A SIGN TO BE ADDED AT A
  FUTURE DATE OR ADDITIONAL INFORMATION TO
  BE ADDED TO A PROPOSED SIGN, AT A FUTURE
  DATE. THESE SIGNS ARE NOT TO BE INCLUDED IN
  FABRICATION COST ESTIMATES.











WAYFINDING PLACEMENT PLAN COROLLA, NC