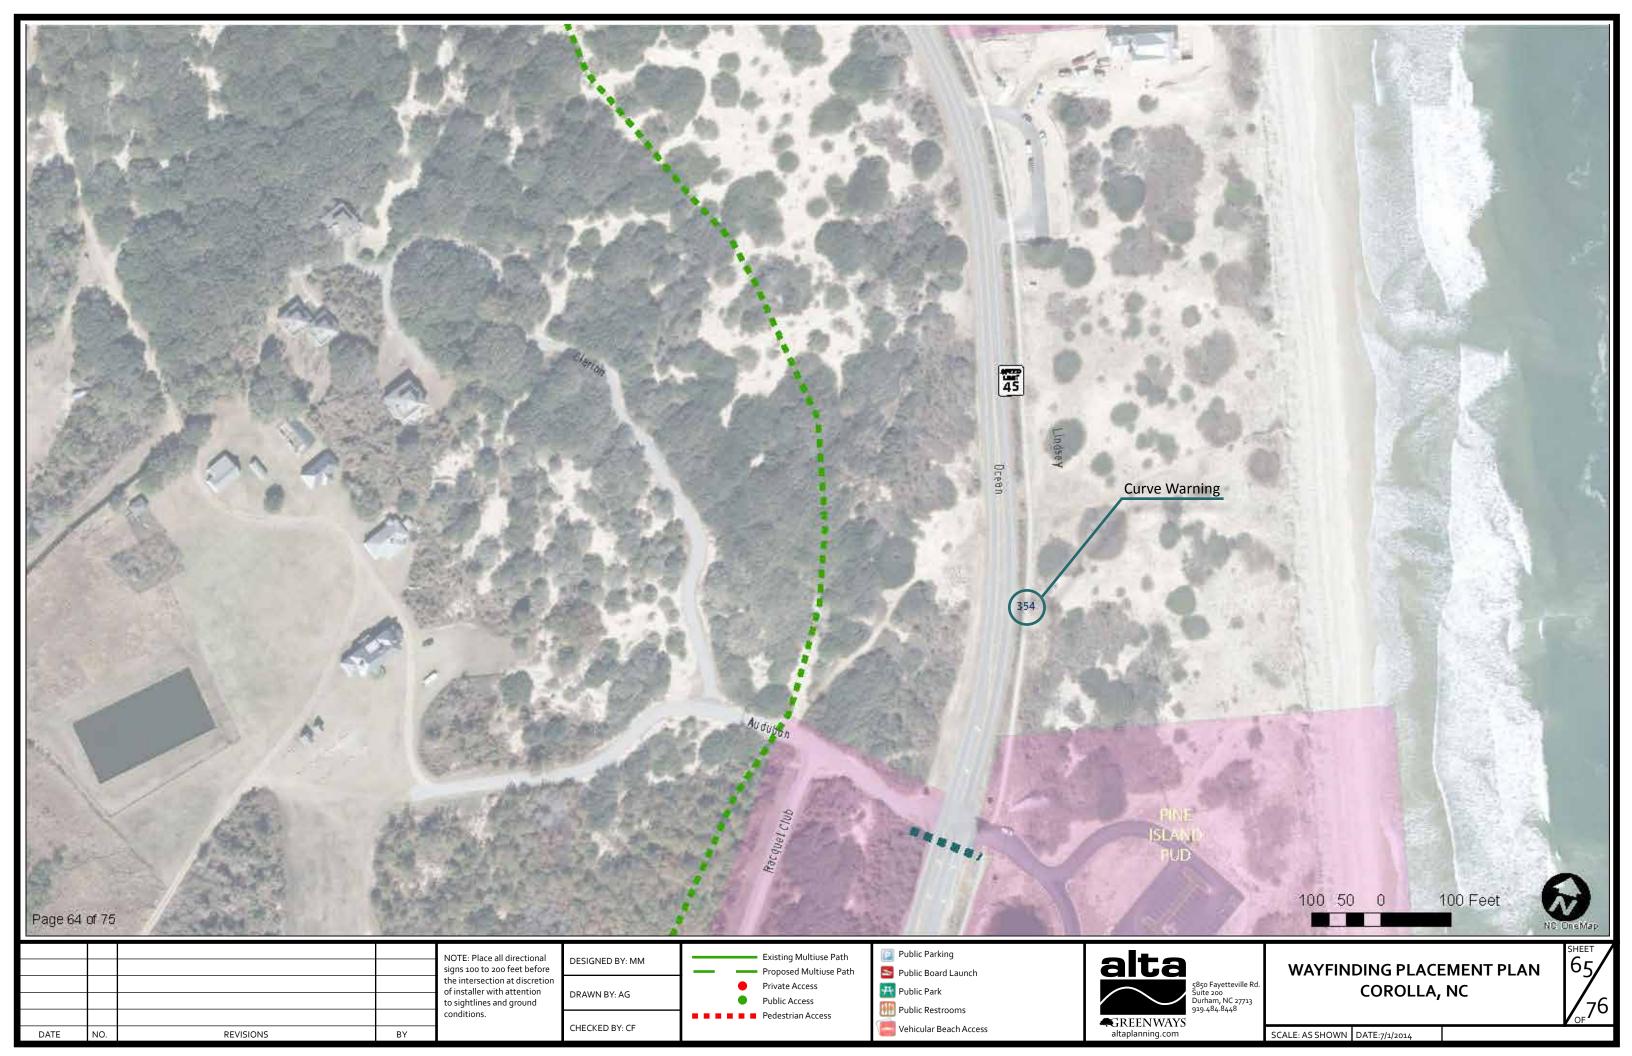

ING SIGN SCHEDULE. SEE DOCUMENT "COROLLA\_SIGN\_SCHEDULE.XLSX"
- 4 WHEEL DRIVE ONLY ACCESS IS NOTED AS "4WD"
- CLIENT TO SEEK APPROVAL AND PERMISSION FROM APPROPRIATE DEPARTMENTS TO THERMO ALL PATHS RECOMMENDED IN THIS PLAN.
- ALL SIGN PLACEMENT ON THE THIS PLAN IS CONCEPTUAL. ALL PLACEMENT TO BE FIELD VERIFIED BY INSTALLER PRIOR TO IMPLEMENTATION. ALL VEHICULAR SIGNS TO BE COMPLIANT WITH MUTCD AND NCDOT STANDARDS.
- "FUTURE" DENOTES A SIGN TO BE ADDED AT A
  FUTURE DATE OR ADDITIONAL INFORMATION TO
  BE ADDED TO A PROPOSED SIGN, AT A FUTURE
  DATE. THESE SIGNS ARE NOT TO BE INCLUDED IN
  FABRICATION COST ESTIMATES.











WAYFINDING PLACEMENT PLAN COROLLA, NC