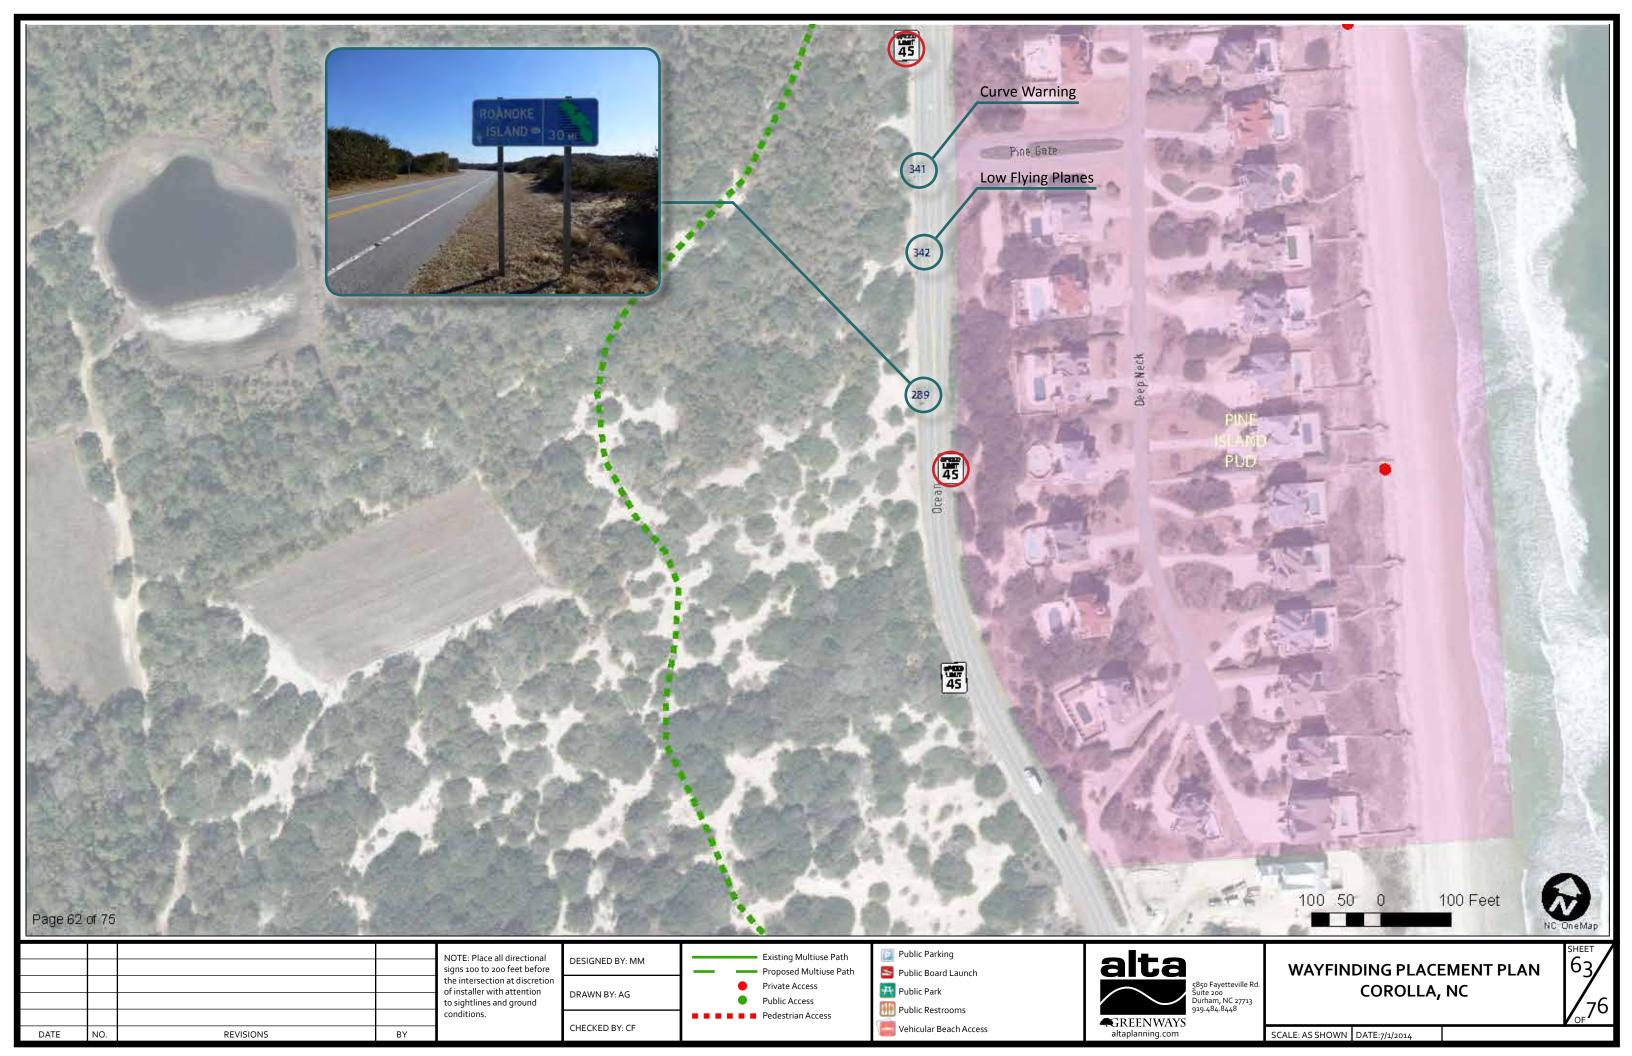

FINDING SIGN SCHEDULE. SEE DOCUMENT "COROLLA\_SIGN\_SCHEDULE.XLSX"
- 4 WHEEL DRIVE ONLY ACCESS IS NOTED AS "4WD"
- CLIENT TO SEEK APPROVAL AND PERMISSION FROM APPROPRIATE DEPARTMENTS TO THERMO ALL PATHS RECOMMENDED IN THIS PLAN.
- ALL SIGN PLACEMENT ON THE THIS PLAN IS CONCEPTUAL. ALL PLACEMENT TO BE FIELD VERIFIED BY INSTALLER PRIOR TO IMPLEMENTATION. ALL VEHICULAR SIGNS TO BE COMPLIANT WITH MUTCD AND NCDOT STANDARDS.
- "FUTURE" DENOTES A SIGN TO BE ADDED AT A
  FUTURE DATE OR ADDITIONAL INFORMATION TO
  BE ADDED TO A PROPOSED SIGN, AT A FUTURE
  DATE. THESE SIGNS ARE NOT TO BE INCLUDED IN
  FABRICATION COST ESTIMATES.











WAYFINDING PLACEMENT PLAN COROLLA, NC