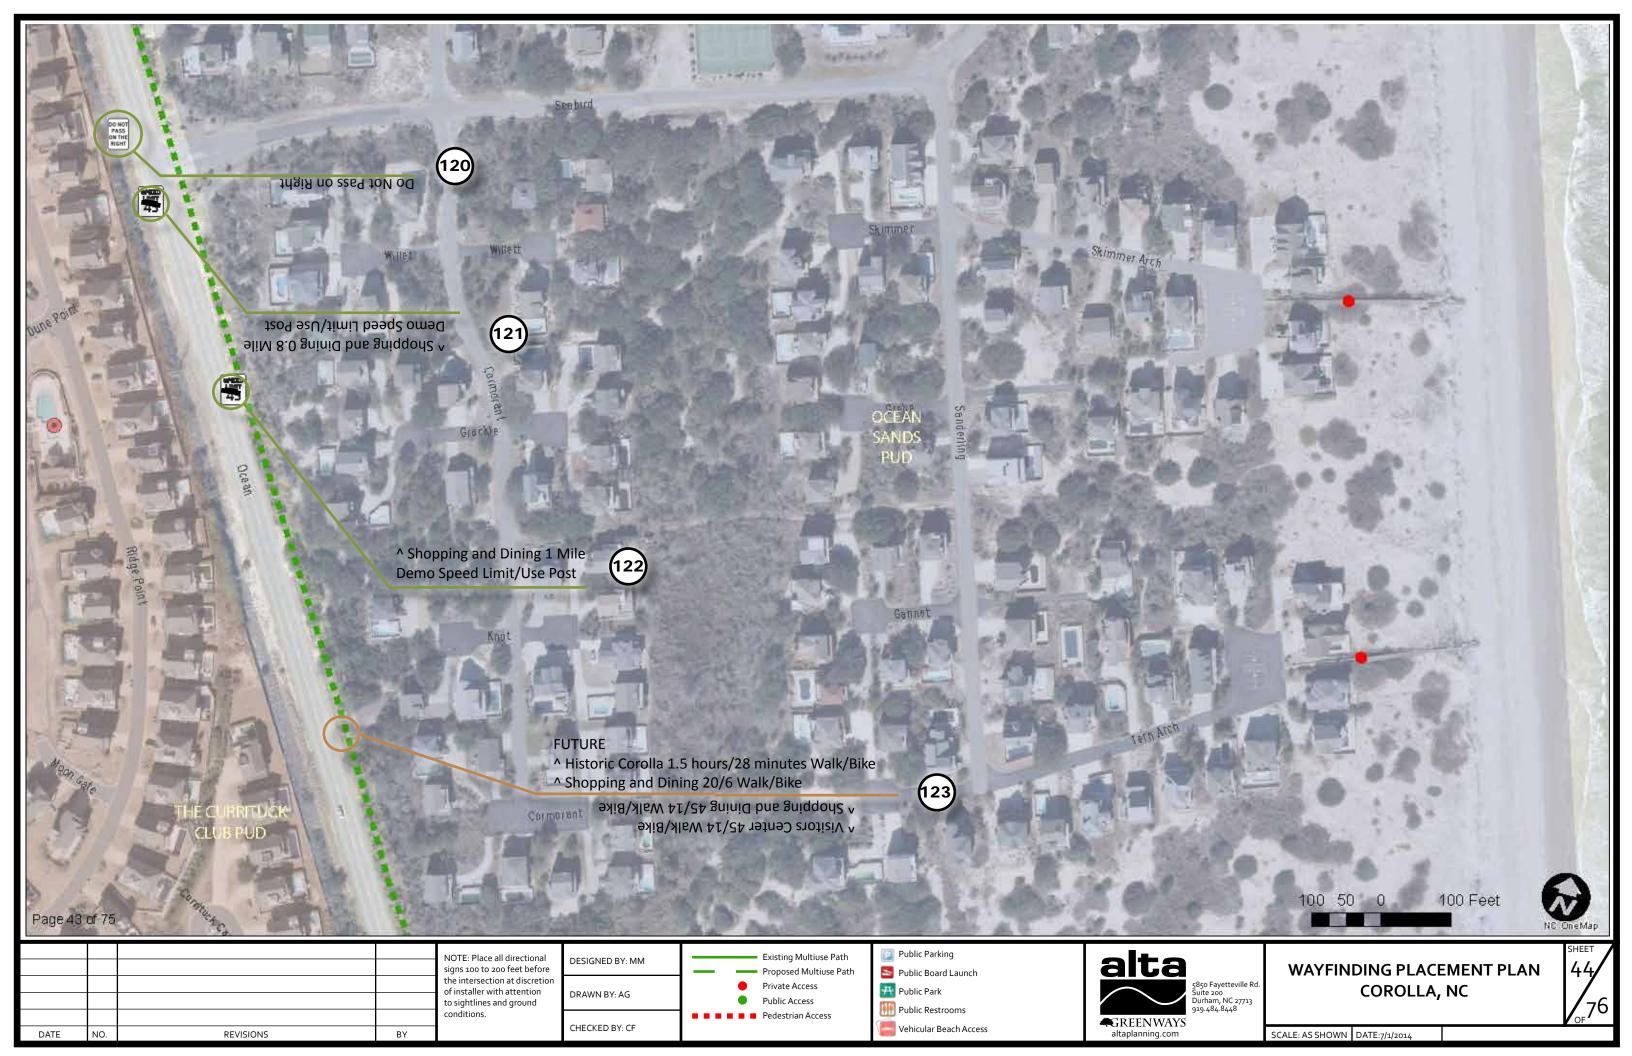

## **NOTES:**

- DENOTES SIGN NUMBER IN RELATION TO WAYFINDING SIGN SCHEDULE. SEE DOCUMENT "COROLLA\_SIGN\_SCHEDULE.XLSX"
- 4 WHEEL DRIVE ONLY ACCESS IS NOTED AS "4WD"
- CLIENT TO SEEK APPROVAL AND PERMISSION FROM APPROPRIATE DEPARTMENTS TO THERMO ALL PATHS RECOMMENDED IN THIS PLAN.
- ALL SIGN PLACEMENT ON THE THIS PLAN IS CONCEPTUAL. ALL PLACEMENT TO BE FIELD VERIFIED BY INSTALLER PRIOR TO IMPLEMENTATION. ALL VEHICULAR SIGNS TO BE COMPLIANT WITH MUTCD AND NCDOT STANDARDS.
- "FUTURE" DENOTES A SIGN TO BE ADDED AT A
  FUTURE DATE OR ADDITIONAL INFORMATION TO
  BE ADDED TO A PROPOSED SIGN, AT A FUTURE
  DATE. THESE SIGNS ARE NOT TO BE INCLUDED IN
  FABRICATION COST ESTIMATES.