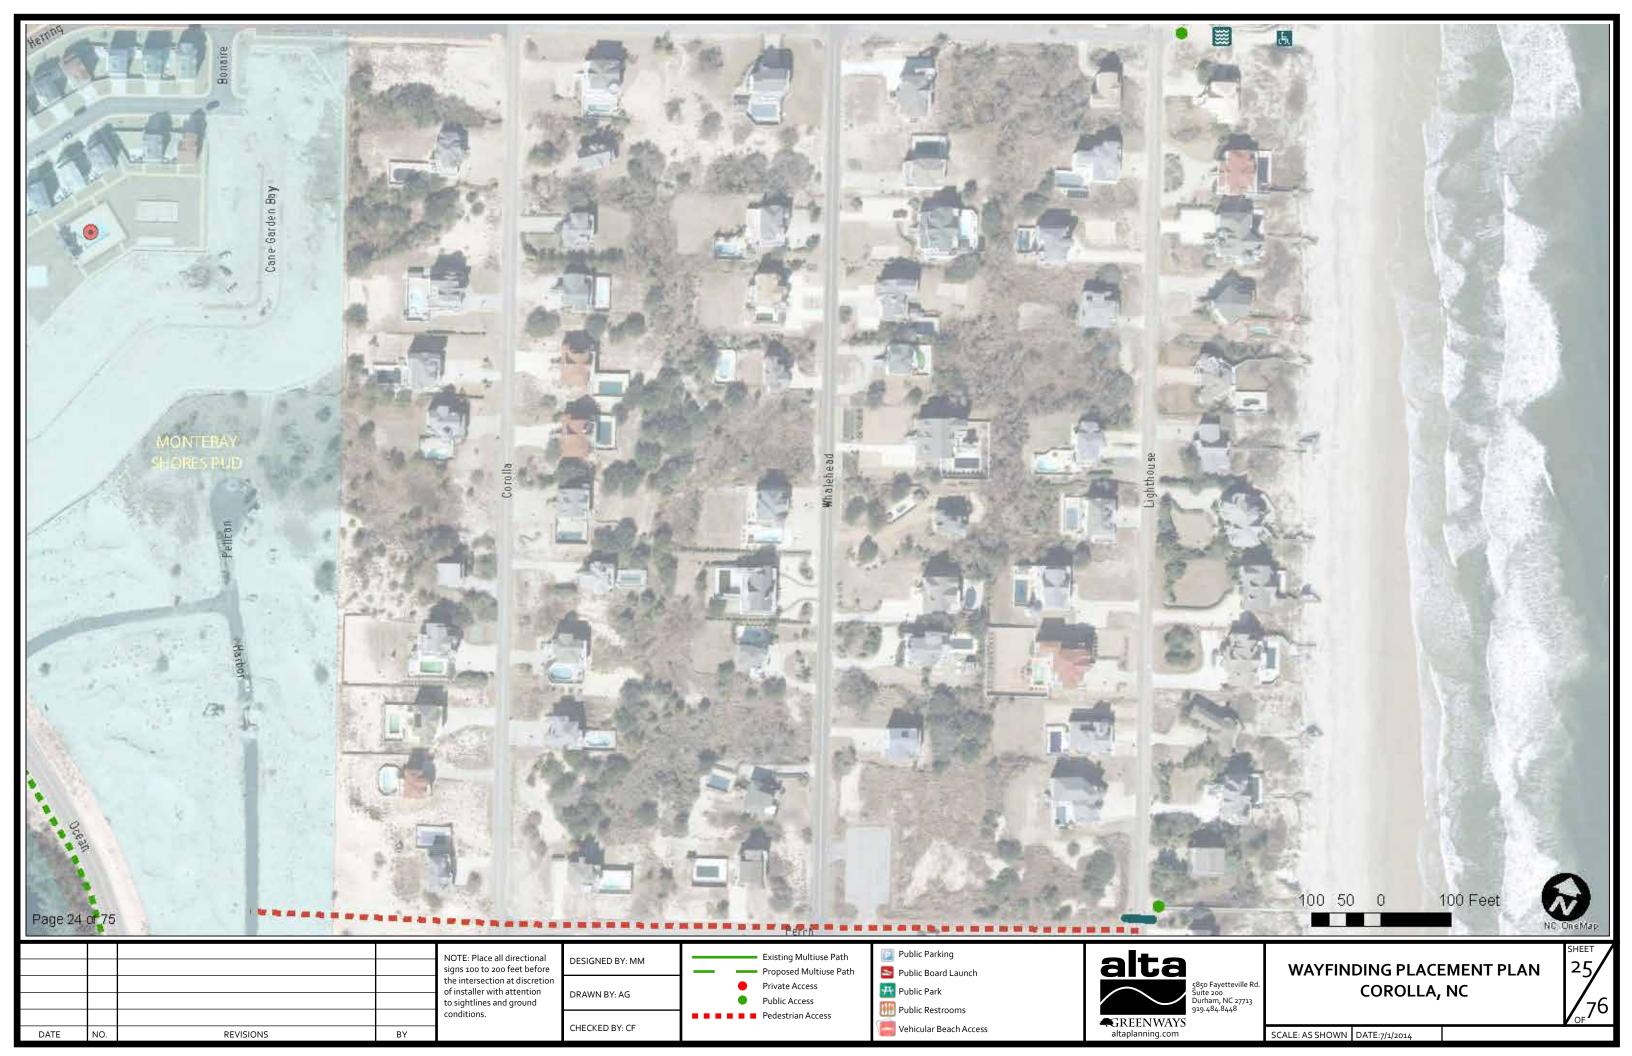

ABBREVIATIONS**



## **NOTES:**



- DENOTES SIGN NUMBER IN RELATION TO WAYFINDING SIGN SCHEDULE. SEE DOCUMENT "COROLLA\_SIGN\_SCHEDULE.XLSX"
- 4 WHEEL DRIVE ONLY ACCESS IS NOTED AS "4WD"
- CLIENT TO SEEK APPROVAL AND PERMISSION FROM APPROPRIATE DEPARTMENTS TO THERMO ALL PATHS RECOMMENDED IN THIS PLAN.
- ALL SIGN PLACEMENT ON THE THIS PLAN IS CONCEPTUAL. ALL PLACEMENT TO BE FIELD VERIFIED BY INSTALLER PRIOR TO IMPLEMENTATION. ALL VEHICULAR SIGNS TO BE COMPLIANT WITH MUTCD AND NCDOT STANDARDS.
- "FUTURE" DENOTES A SIGN TO BE ADDED AT A
  FUTURE DATE OR ADDITIONAL INFORMATION TO
  BE ADDED TO A PROPOSED SIGN, AT A FUTURE
  DATE. THESE SIGNS ARE NOT TO BE INCLUDED IN
  FABRICATION COST ESTIMATES.











WAYFINDING PLACEMENT PLAN COROLLA, NC