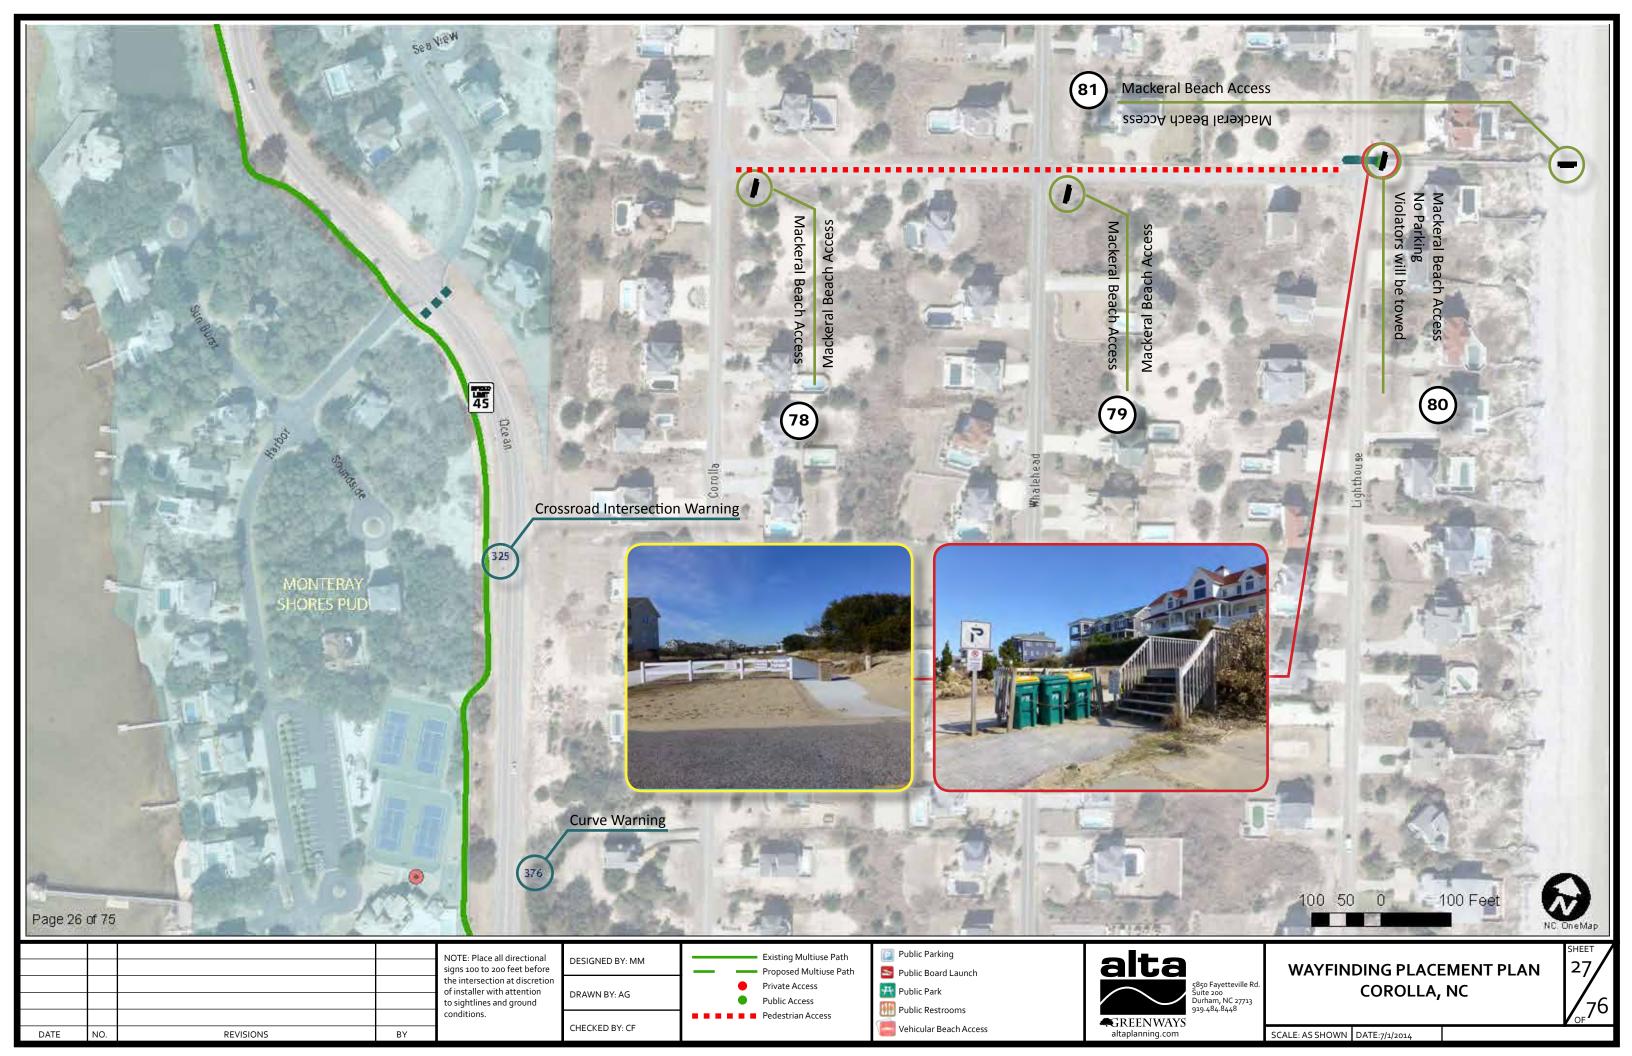

EVIATIONS**



## **NOTES:**



- DENOTES SIGN NUMBER IN RELATION TO WAYFINDING SIGN SCHEDULE. SEE DOCUMENT "COROLLA\_SIGN\_SCHEDULE.XLSX"
- 4 WHEEL DRIVE ONLY ACCESS IS NOTED AS "4WD"
- CLIENT TO SEEK APPROVAL AND PERMISSION FROM APPROPRIATE DEPARTMENTS TO THERMO ALL PATHS RECOMMENDED IN THIS PLAN.
- ALL SIGN PLACEMENT ON THE THIS PLAN IS CONCEPTUAL. ALL PLACEMENT TO BE FIELD VERIFIED BY INSTALLER PRIOR TO IMPLEMENTATION. ALL VEHICULAR SIGNS TO BE COMPLIANT WITH MUTCD AND NCDOT STANDARDS.
- "FUTURE" DENOTES A SIGN TO BE ADDED AT A
  FUTURE DATE OR ADDITIONAL INFORMATION TO
  BE ADDED TO A PROPOSED SIGN, AT A FUTURE
  DATE. THESE SIGNS ARE NOT TO BE INCLUDED IN
  FABRICATION COST ESTIMATES.











WAYFINDING PLACEMENT PLAN COROLLA, NC