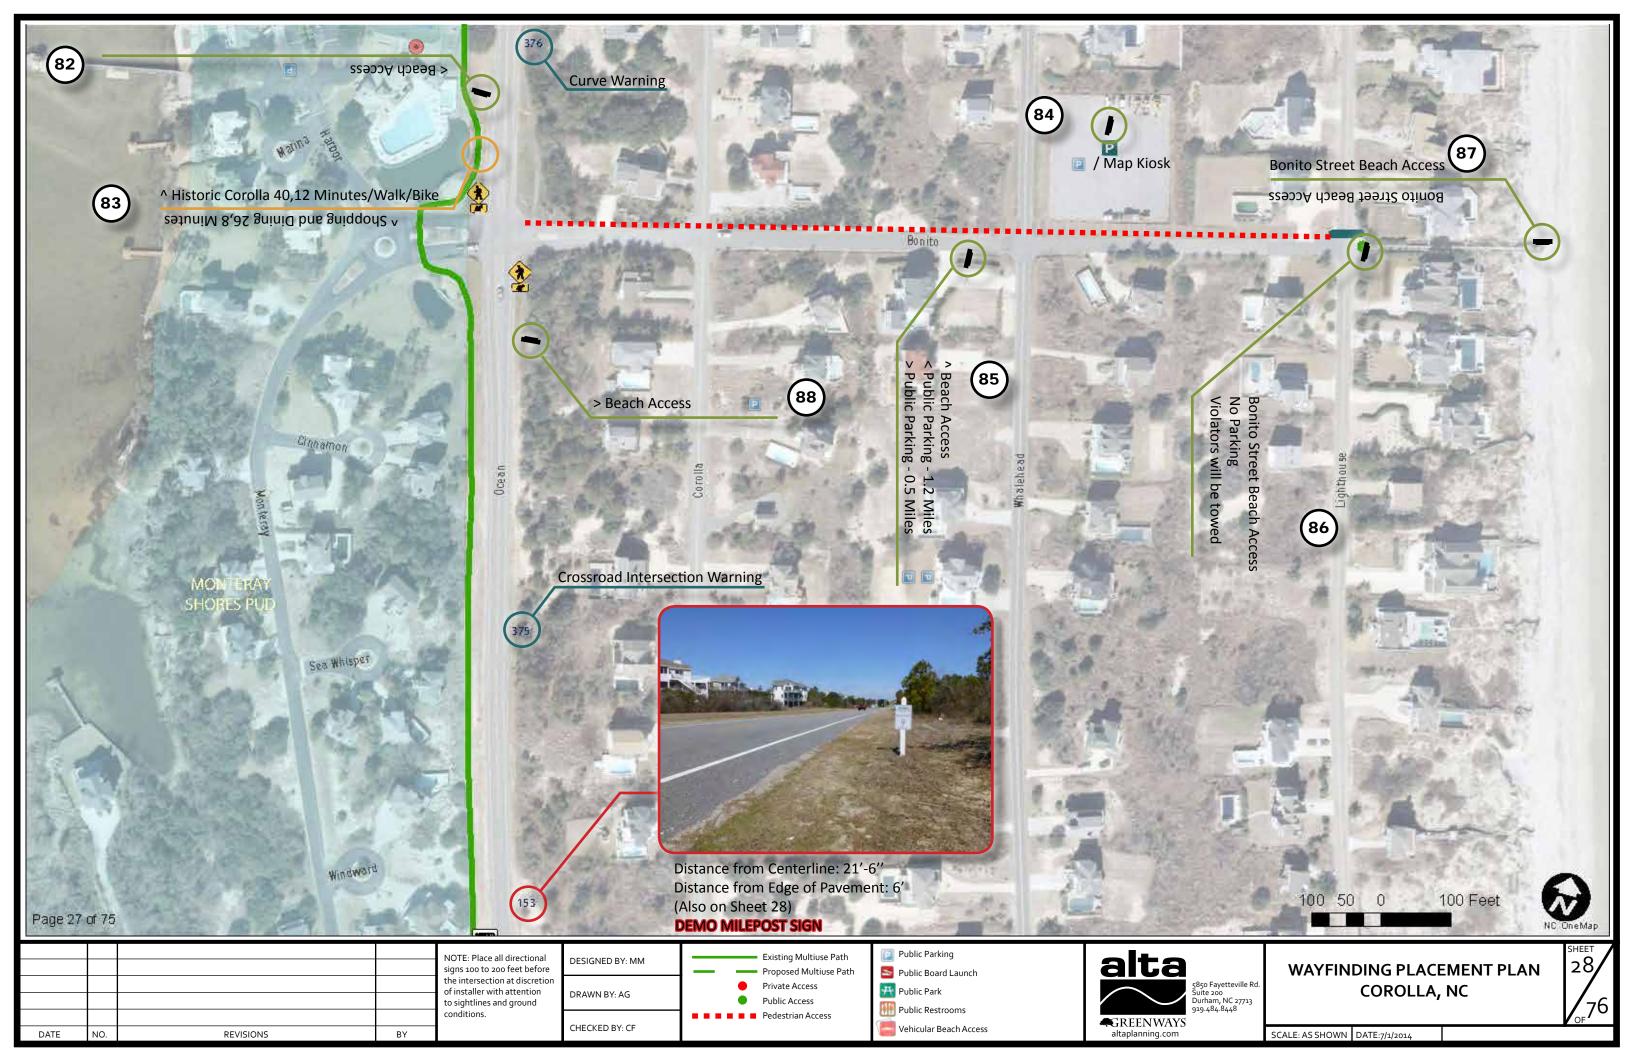

IATIONS**



## **NOTES:**



- DENOTES SIGN NUMBER IN RELATION TO WAYFINDING SIGN SCHEDULE. SEE DOCUMENT "COROLLA\_SIGN\_SCHEDULE.XLSX"
- 4 WHEEL DRIVE ONLY ACCESS IS NOTED AS "4WD"
- CLIENT TO SEEK APPROVAL AND PERMISSION FROM APPROPRIATE DEPARTMENTS TO THERMO ALL PATHS RECOMMENDED IN THIS PLAN.
- ALL SIGN PLACEMENT ON THE THIS PLAN IS CONCEPTUAL. ALL PLACEMENT TO BE FIELD VERIFIED BY INSTALLER PRIOR TO IMPLEMENTATION. ALL VEHICULAR SIGNS TO BE COMPLIANT WITH MUTCD AND NCDOT STANDARDS.
- "FUTURE" DENOTES A SIGN TO BE ADDED AT A
  FUTURE DATE OR ADDITIONAL INFORMATION TO
  BE ADDED TO A PROPOSED SIGN, AT A FUTURE
  DATE. THESE SIGNS ARE NOT TO BE INCLUDED IN
  FABRICATION COST ESTIMATES.











WAYFINDING PLACEMENT PLAN COROLLA, NC