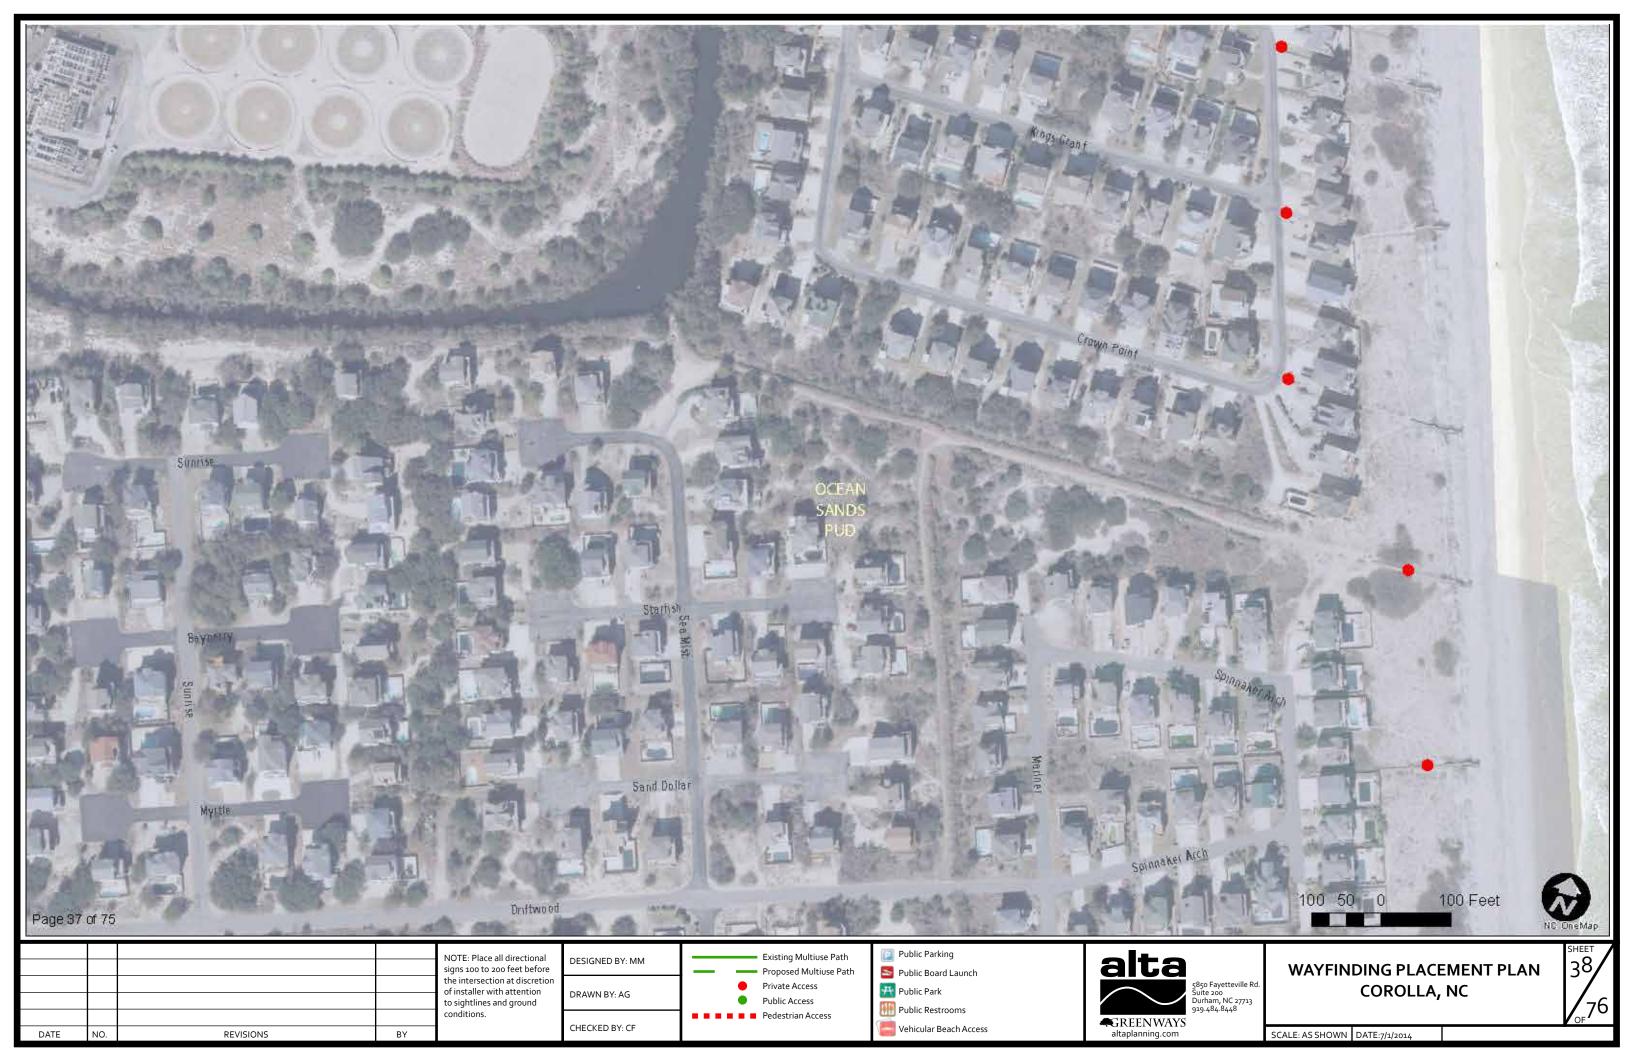

## **NOTES:**

- DENOTES SIGN NUMBER IN RELATION TO WAYFINDING SIGN SCHEDULE. SEE DOCUMENT "COROLLA\_SIGN\_SCHEDULE.XLSX"
- 4 WHEEL DRIVE ONLY ACCESS IS NOTED AS "4WD"
- CLIENT TO SEEK APPROVAL AND PERMISSION FROM APPROPRIATE DEPARTMENTS TO THERMO ALL PATHS RECOMMENDED IN THIS PLAN.
- ALL SIGN PLACEMENT ON THE THIS PLAN IS CONCEPTUAL. ALL PLACEMENT TO BE FIELD VERIFIED BY INSTALLER PRIOR TO IMPLEMENTATION. ALL VEHICULAR SIGNS TO BE COMPLIANT WITH MUTCD AND NCDOT STANDARDS.
- "FUTURE" DENOTES A SIGN TO BE ADDED AT A
  FUTURE DATE OR ADDITIONAL INFORMATION TO
  BE ADDED TO A PROPOSED SIGN, AT A FUTURE
  DATE. THESE SIGNS ARE NOT TO BE INCLUDED IN
  FABRICATION COST ESTIMATES.