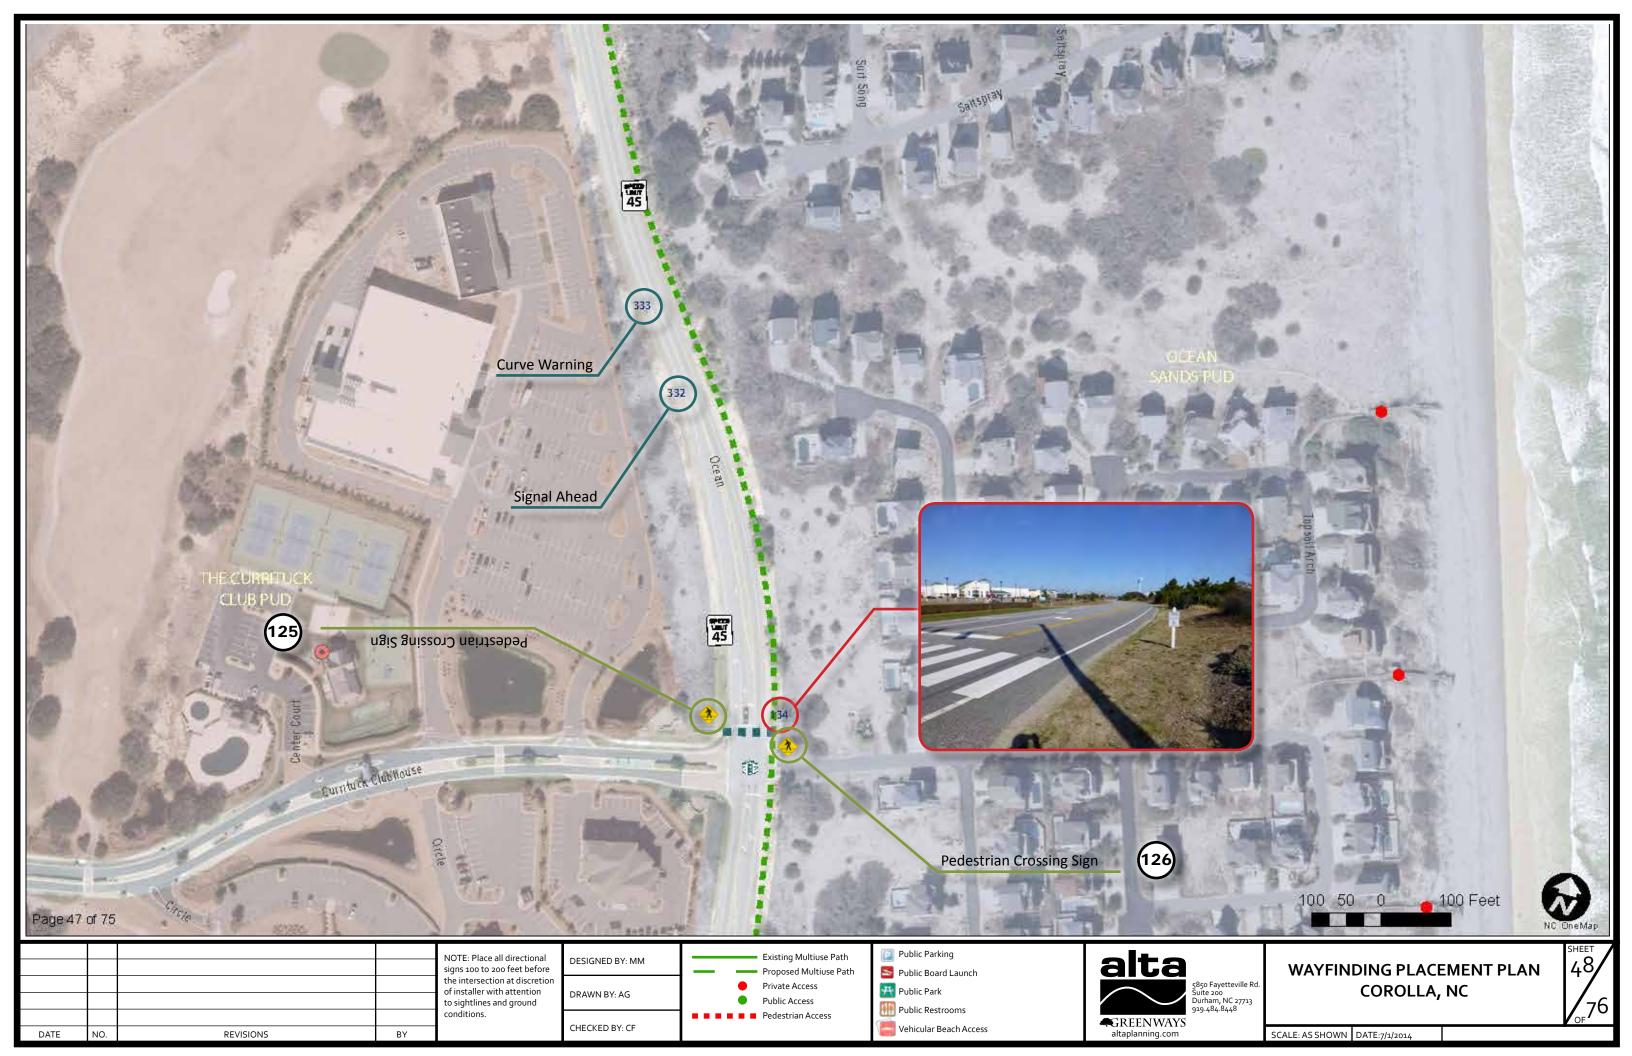

SIGN NUMBER IN RELATION TO WAYFINDING SIGN SCHEDULE. SEE DOCUMENT "COROLLA\_SIGN\_SCHEDULE.XLSX"
- 4 WHEEL DRIVE ONLY ACCESS IS NOTED AS "4WD"
- CLIENT TO SEEK APPROVAL AND PERMISSION FROM APPROPRIATE DEPARTMENTS TO THERMO ALL PATHS RECOMMENDED IN THIS PLAN.
- ALL SIGN PLACEMENT ON THE THIS PLAN IS CONCEPTUAL. ALL PLACEMENT TO BE FIELD VERIFIED BY INSTALLER PRIOR TO IMPLEMENTATION. ALL VEHICULAR SIGNS TO BE COMPLIANT WITH MUTCD AND NCDOT STANDARDS.
- "FUTURE" DENOTES A SIGN TO BE ADDED AT A
  FUTURE DATE OR ADDITIONAL INFORMATION TO
  BE ADDED TO A PROPOSED SIGN, AT A FUTURE
  DATE. THESE SIGNS ARE NOT TO BE INCLUDED IN
  FABRICATION COST ESTIMATES.











WAYFINDING PLACEMENT PLAN COROLLA, NC