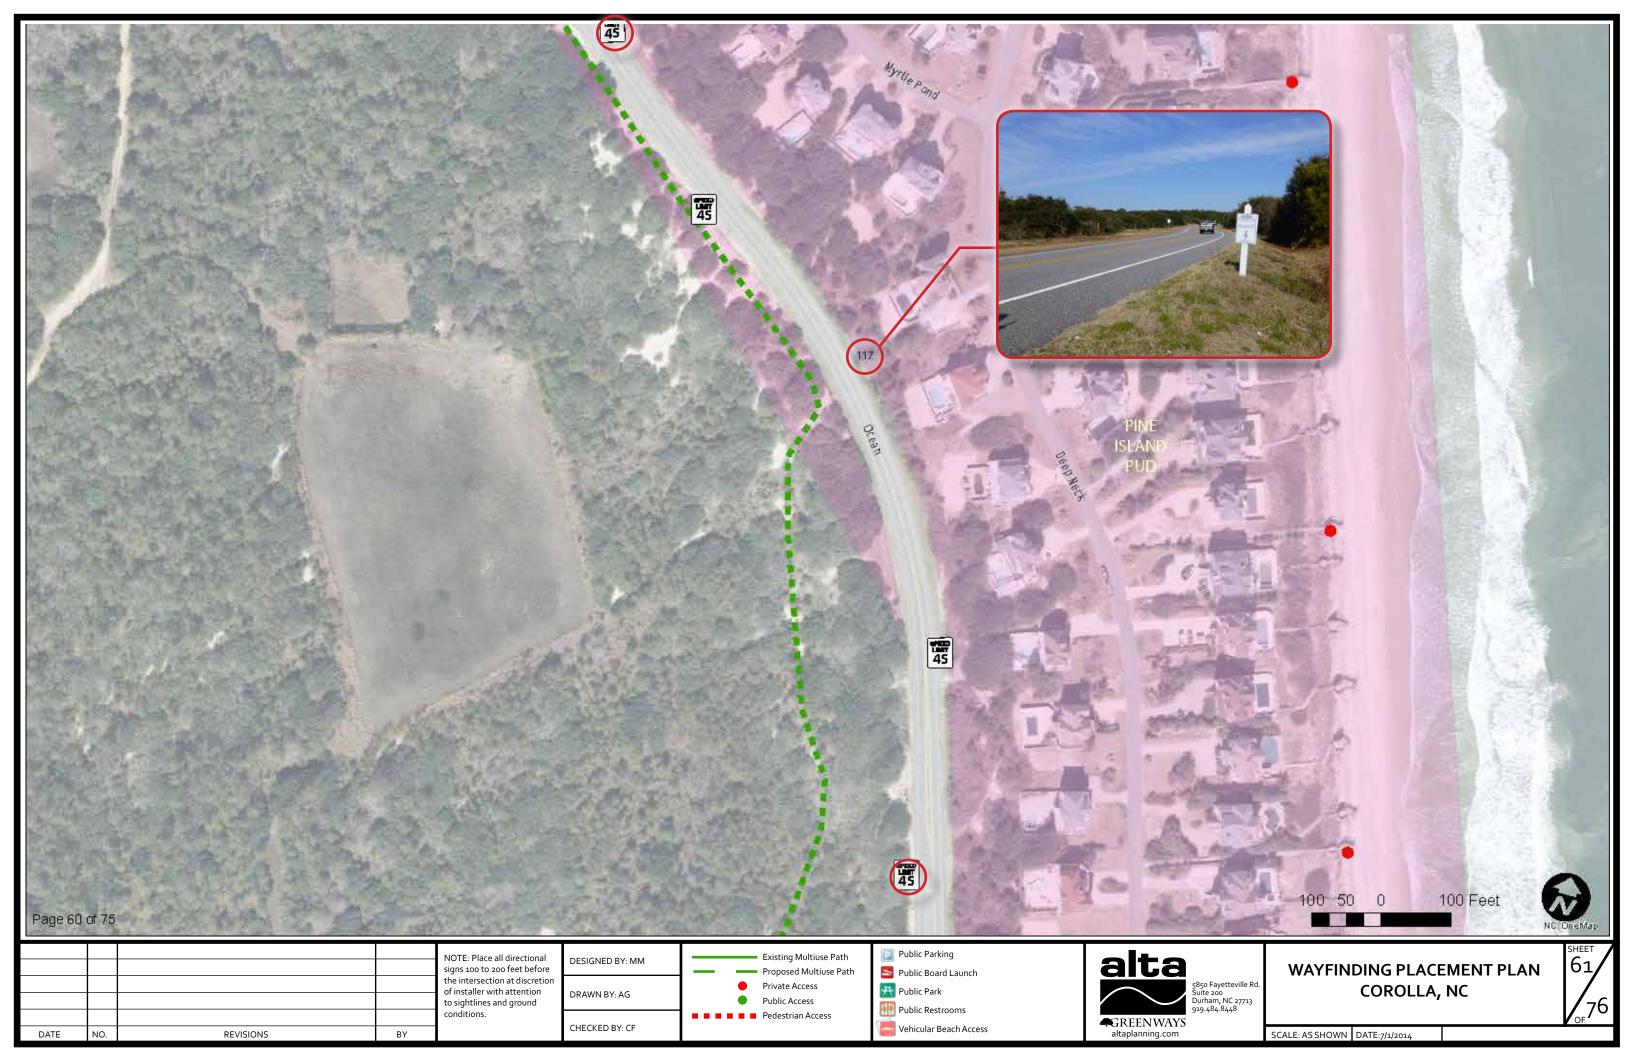

WAYFINDING SIGN SCHEDULE. SEE DOCUMENT "COROLLA\_SIGN\_SCHEDULE.XLSX"
- 4 WHEEL DRIVE ONLY ACCESS IS NOTED AS "4WD"
- CLIENT TO SEEK APPROVAL AND PERMISSION FROM APPROPRIATE DEPARTMENTS TO THERMO ALL PATHS RECOMMENDED IN THIS PLAN.
- ALL SIGN PLACEMENT ON THE THIS PLAN IS CONCEPTUAL. ALL PLACEMENT TO BE FIELD VERIFIED BY INSTALLER PRIOR TO IMPLEMENTATION. ALL VEHICULAR SIGNS TO BE COMPLIANT WITH MUTCD AND NCDOT STANDARDS.
- "FUTURE" DENOTES A SIGN TO BE ADDED AT A
  FUTURE DATE OR ADDITIONAL INFORMATION TO
  BE ADDED TO A PROPOSED SIGN, AT A FUTURE
  DATE. THESE SIGNS ARE NOT TO BE INCLUDED IN
  FABRICATION COST ESTIMATES.











WAYFINDING PLACEMENT PLAN COROLLA, NC