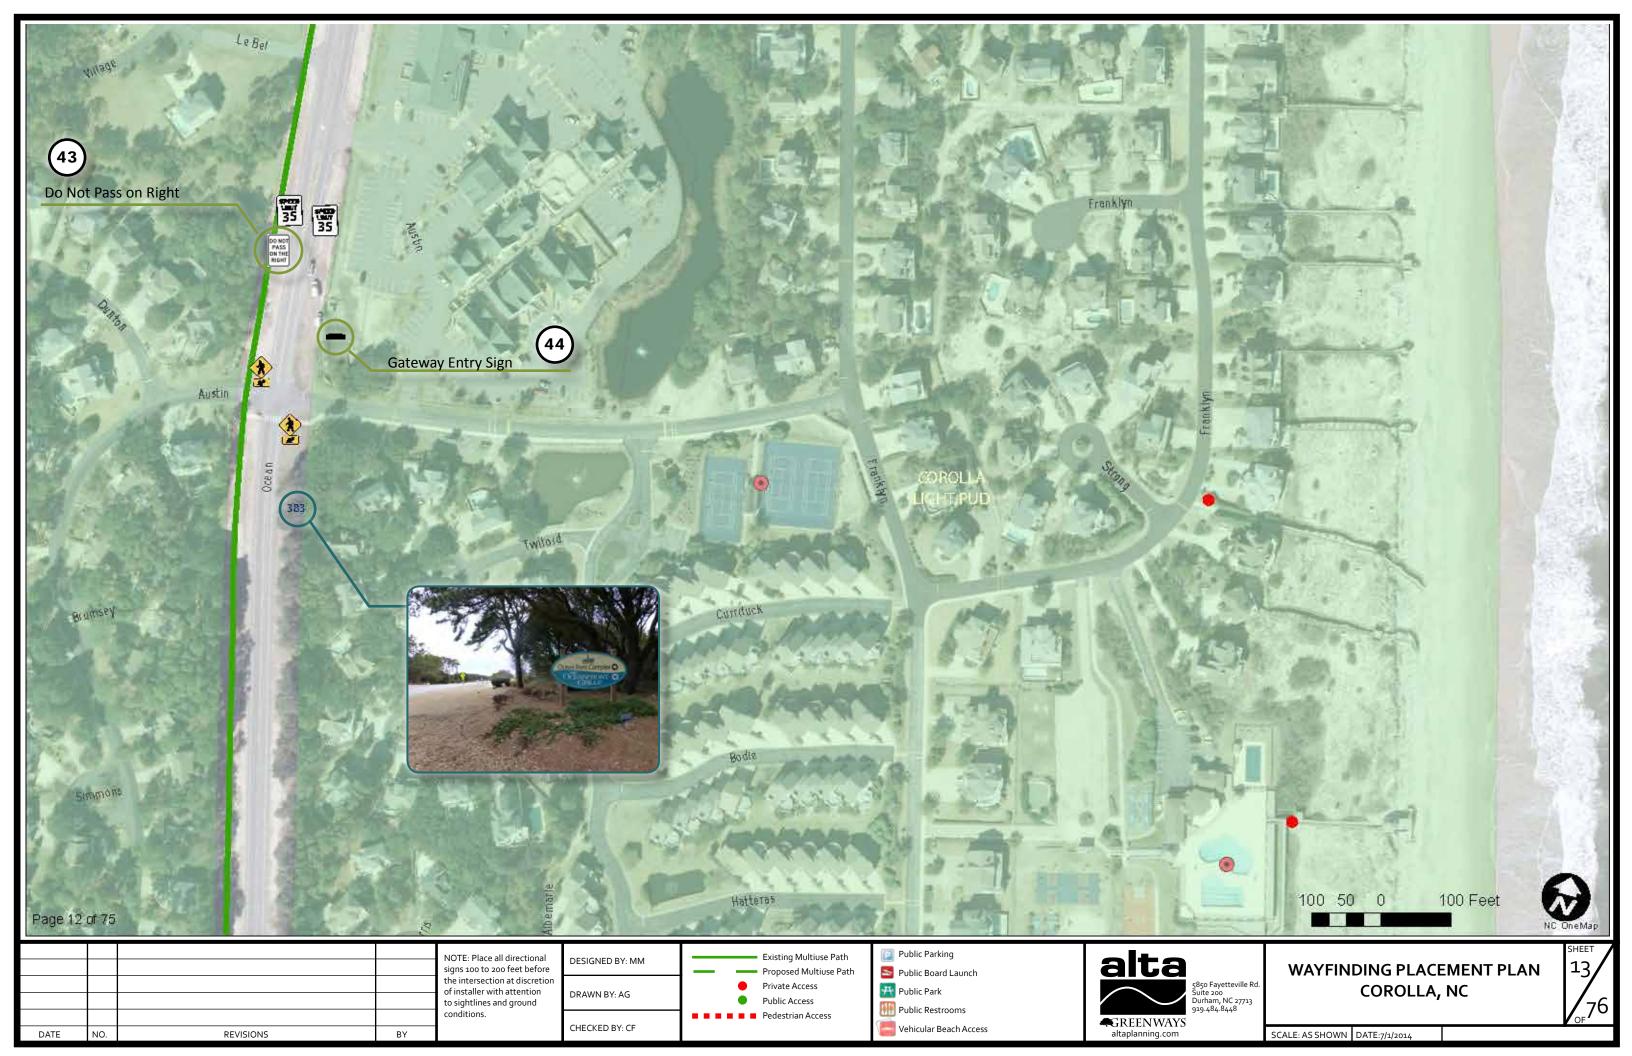

## **NOTES:**

- DENOTES SIGN NUMBER IN RELATION TO WAYFINDING SIGN SCHEDULE. SEE DOCUMENT "COROLLA\_SIGN\_SCHEDULE.XLSX"
- 4 WHEEL DRIVE ONLY ACCESS IS NOTED AS "4WD"
- CLIENT TO SEEK APPROVAL AND PERMISSION FROM APPROPRIATE DEPARTMENTS TO THERMO ALL PATHS RECOMMENDED IN THIS PLAN.
- ALL SIGN PLACEMENT ON THE THIS PLAN IS CONCEPTUAL. ALL PLACEMENT TO BE FIELD VERIFIED BY INSTALLER PRIOR TO IMPLEMENTATION. ALL VEHICULAR SIGNS TO BE COMPLIANT WITH MUTCD AND NCDOT STANDARDS.
- "FUTURE" DENOTES A SIGN TO BE ADDED AT A
  FUTURE DATE OR ADDITIONAL INFORMATION TO
  BE ADDED TO A PROPOSED SIGN, AT A FUTURE
  DATE. THESE SIGNS ARE NOT TO BE INCLUDED IN
  FABRICATION COST ESTIMATES.