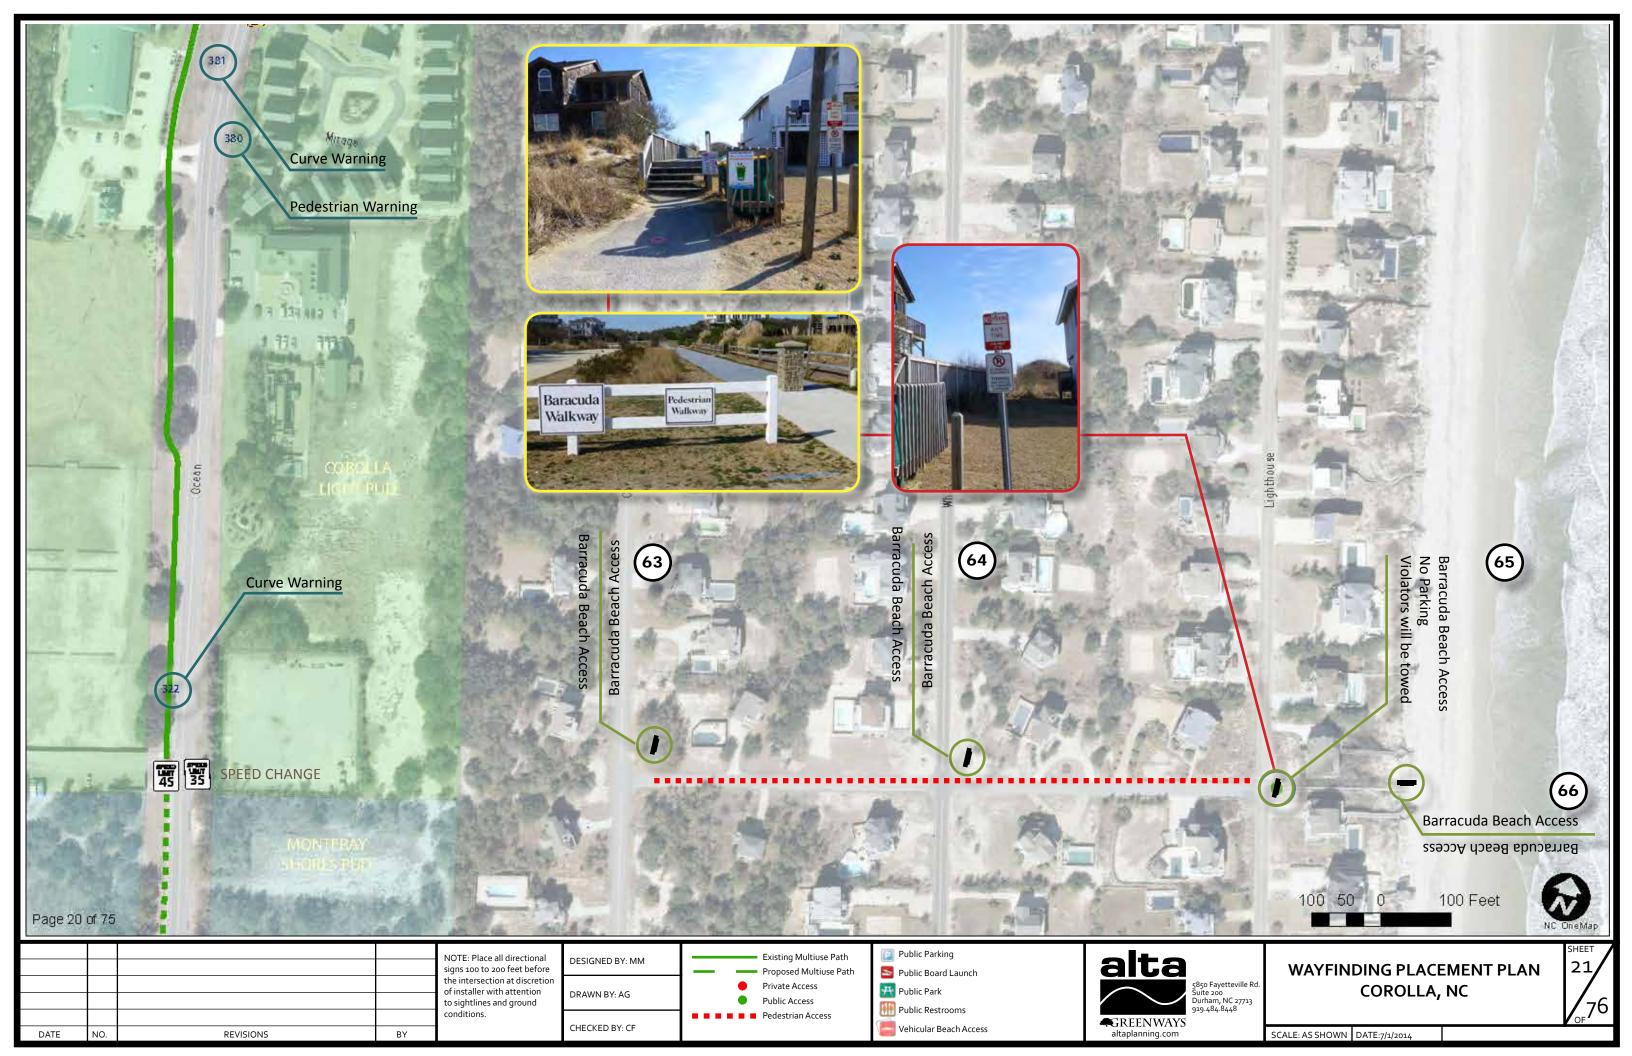

## **NOTES AND ABBREVIATIONS**

## **NOTES:**

- DENOTES SIGN NUMBER IN RELATION TO WAYFINDING SIGN SCHEDULE. SEE DOCUMENT "COROLLA\_SIGN\_SCHEDULE.XLSX"
- 4 WHEEL DRIVE ONLY ACCESS IS NOTED AS "4WD"
- CLIENT TO SEEK APPROVAL AND PERMISSION FROM APPROPRIATE DEPARTMENTS TO THERMO ALL PATHS RECOMMENDED IN THIS PLAN.
- ALL SIGN PLACEMENT ON THE THIS PLAN IS CONCEPTUAL. ALL PLACEMENT TO BE FIELD VERIFIED BY INSTALLER PRIOR TO IMPLEMENTATION. ALL VEHICULAR SIGNS TO BE COMPLIANT WITH MUTCD AND NCDOT STANDARDS.
- "FUTURE" DENOTES A SIGN TO BE ADDED AT A
  FUTURE DATE OR ADDITIONAL INFORMATION TO
  BE ADDED TO A PROPOSED SIGN, AT A FUTURE
  DATE. THESE SIGNS ARE NOT TO BE INCLUDED IN
  FABRICATION COST ESTIMATES.

WAYFINDING PLACEMENT PLAN COROLLA, NC