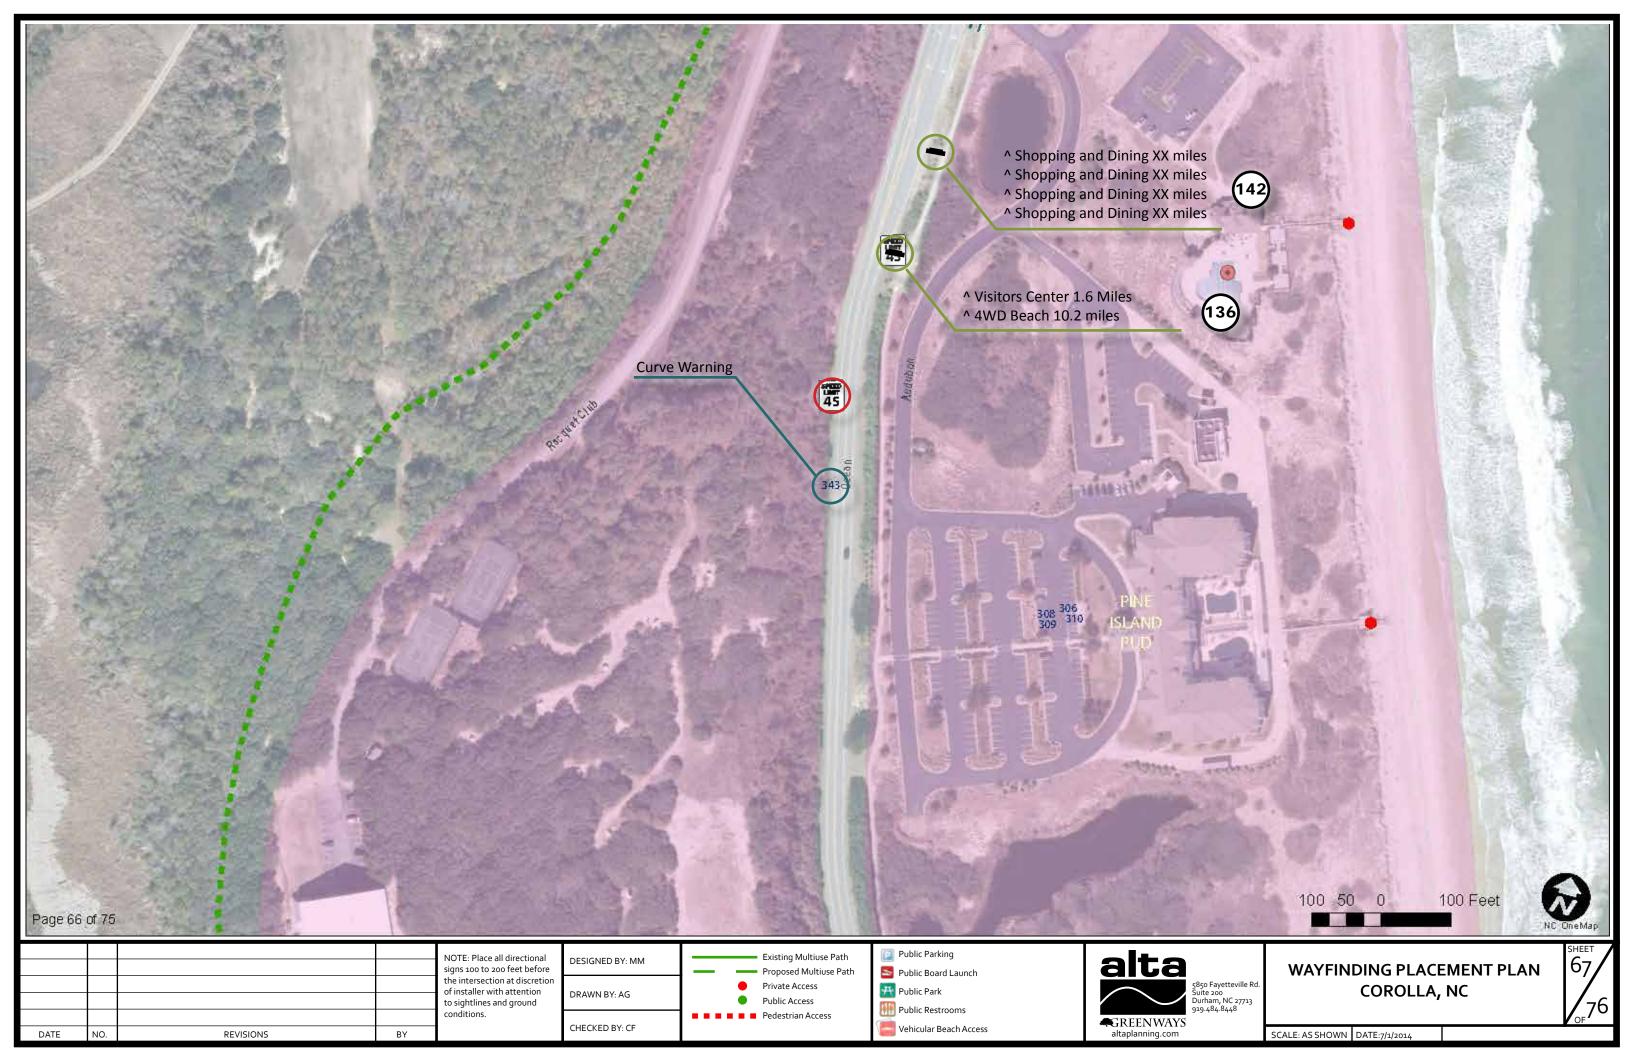

SIGN SCHEDULE. SEE DOCUMENT "COROLLA\_SIGN\_SCHEDULE.XLSX"
- 4 WHEEL DRIVE ONLY ACCESS IS NOTED AS "4WD"
- CLIENT TO SEEK APPROVAL AND PERMISSION FROM APPROPRIATE DEPARTMENTS TO THERMO ALL PATHS RECOMMENDED IN THIS PLAN.
- ALL SIGN PLACEMENT ON THE THIS PLAN IS CONCEPTUAL. ALL PLACEMENT TO BE FIELD VERIFIED BY INSTALLER PRIOR TO IMPLEMENTATION. ALL VEHICULAR SIGNS TO BE COMPLIANT WITH MUTCD AND NCDOT STANDARDS.
- "FUTURE" DENOTES A SIGN TO BE ADDED AT A
  FUTURE DATE OR ADDITIONAL INFORMATION TO
  BE ADDED TO A PROPOSED SIGN, AT A FUTURE
  DATE. THESE SIGNS ARE NOT TO BE INCLUDED IN
  FABRICATION COST ESTIMATES.











WAYFINDING PLACEMENT PLAN COROLLA, NC