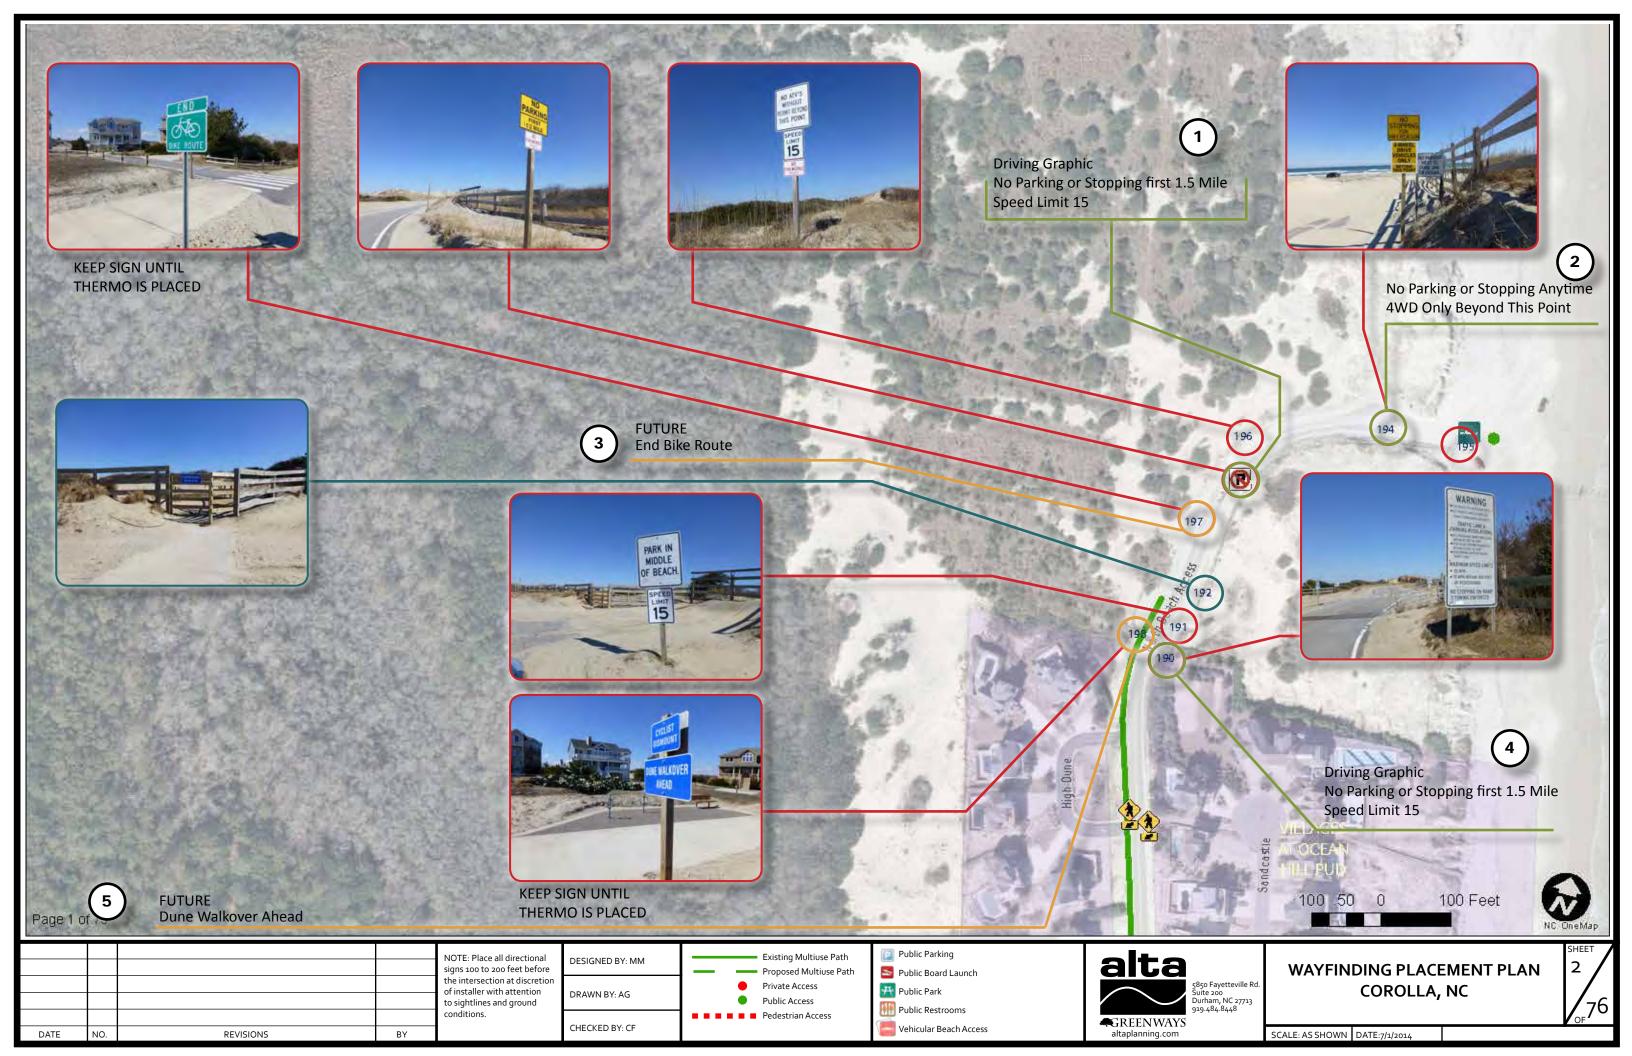

## **NOTES AND ABBREVIATIONS**



## **NOTES:**



- DENOTES SIGN NUMBER IN RELATION TO WAYFINDING SIGN SCHEDULE. SEE DOCUMENT "COROLLA\_SIGN\_SCHEDULE.XLSX"
- 4 WHEEL DRIVE ONLY ACCESS IS NOTED AS "4WD"
- CLIENT TO SEEK APPROVAL AND PERMISSION FROM APPROPRIATE DEPARTMENTS TO THERMO ALL PATHS RECOMMENDED IN THIS PLAN.
- ALL SIGN PLACEMENT ON THE THIS PLAN IS CONCEPTUAL. ALL PLACEMENT TO BE FIELD VERIFIED BY INSTALLER PRIOR TO IMPLEMENTATION. ALL VEHICULAR SIGNS TO BE COMPLIANT WITH MUTCD AND NCDOT STANDARDS.
- "FUTURE" DENOTES A SIGN TO BE ADDED AT A
  FUTURE DATE OR ADDITIONAL INFORMATION TO
  BE ADDED TO A PROPOSED SIGN, AT A FUTURE
  DATE. THESE SIGNS ARE NOT TO BE INCLUDED IN
  FABRICATION COST ESTIMATES.











WAYFINDING PLACEMENT PLAN COROLLA, NC