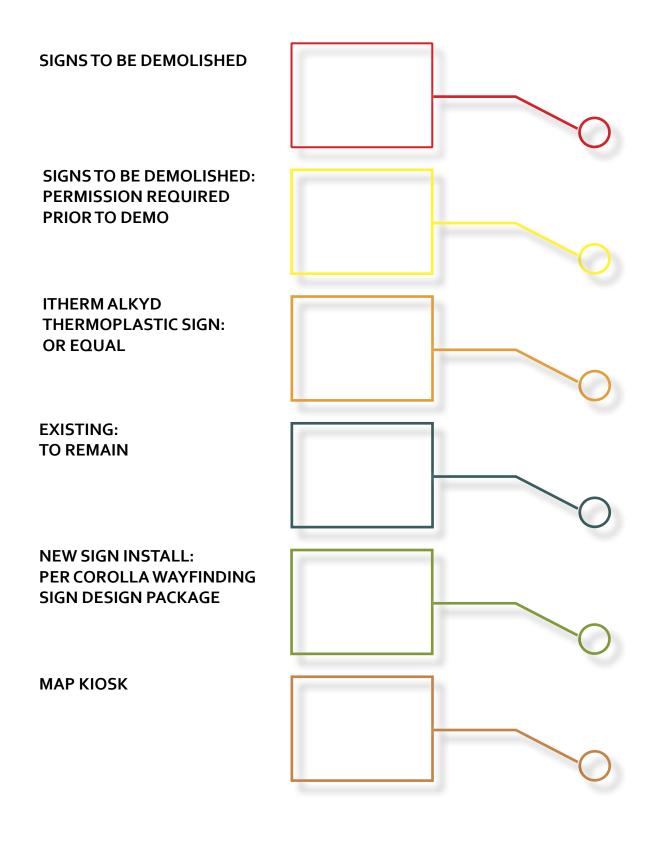

## **NOTES AND ABBREVIATIONS**

## **NOTES:**

- DENOTES SIGN NUMBER IN RELATION TO WAYFINDING SIGN SCHEDULE. SEE DOCUMENT "COROLLA\_SIGN\_SCHEDULE.XLSX"
- 4 WHEEL DRIVE ONLY ACCESS IS NOTED AS "4WD"
- CLIENT TO SEEK APPROVAL AND PERMISSION FROM APPROPRIATE DEPARTMENTS TO THERMO ALL PATHS RECOMMENDED IN THIS PLAN.
- ALL SIGN PLACEMENT ON THE THIS PLAN IS CONCEPTUAL. ALL PLACEMENT TO BE FIELD VERIFIED BY INSTALLER PRIOR TO IMPLEMENTATION. ALL VEHICULAR SIGNS TO BE COMPLIANT WITH MUTCD AND NCDOT STANDARDS.
- "FUTURE" DENOTES A SIGN TO BE ADDED AT A
  FUTURE DATE OR ADDITIONAL INFORMATION TO
  BE ADDED TO A PROPOSED SIGN, AT A FUTURE
  DATE. THESE SIGNS ARE NOT TO BE INCLUDED IN
  FABRICATION COST ESTIMATES.