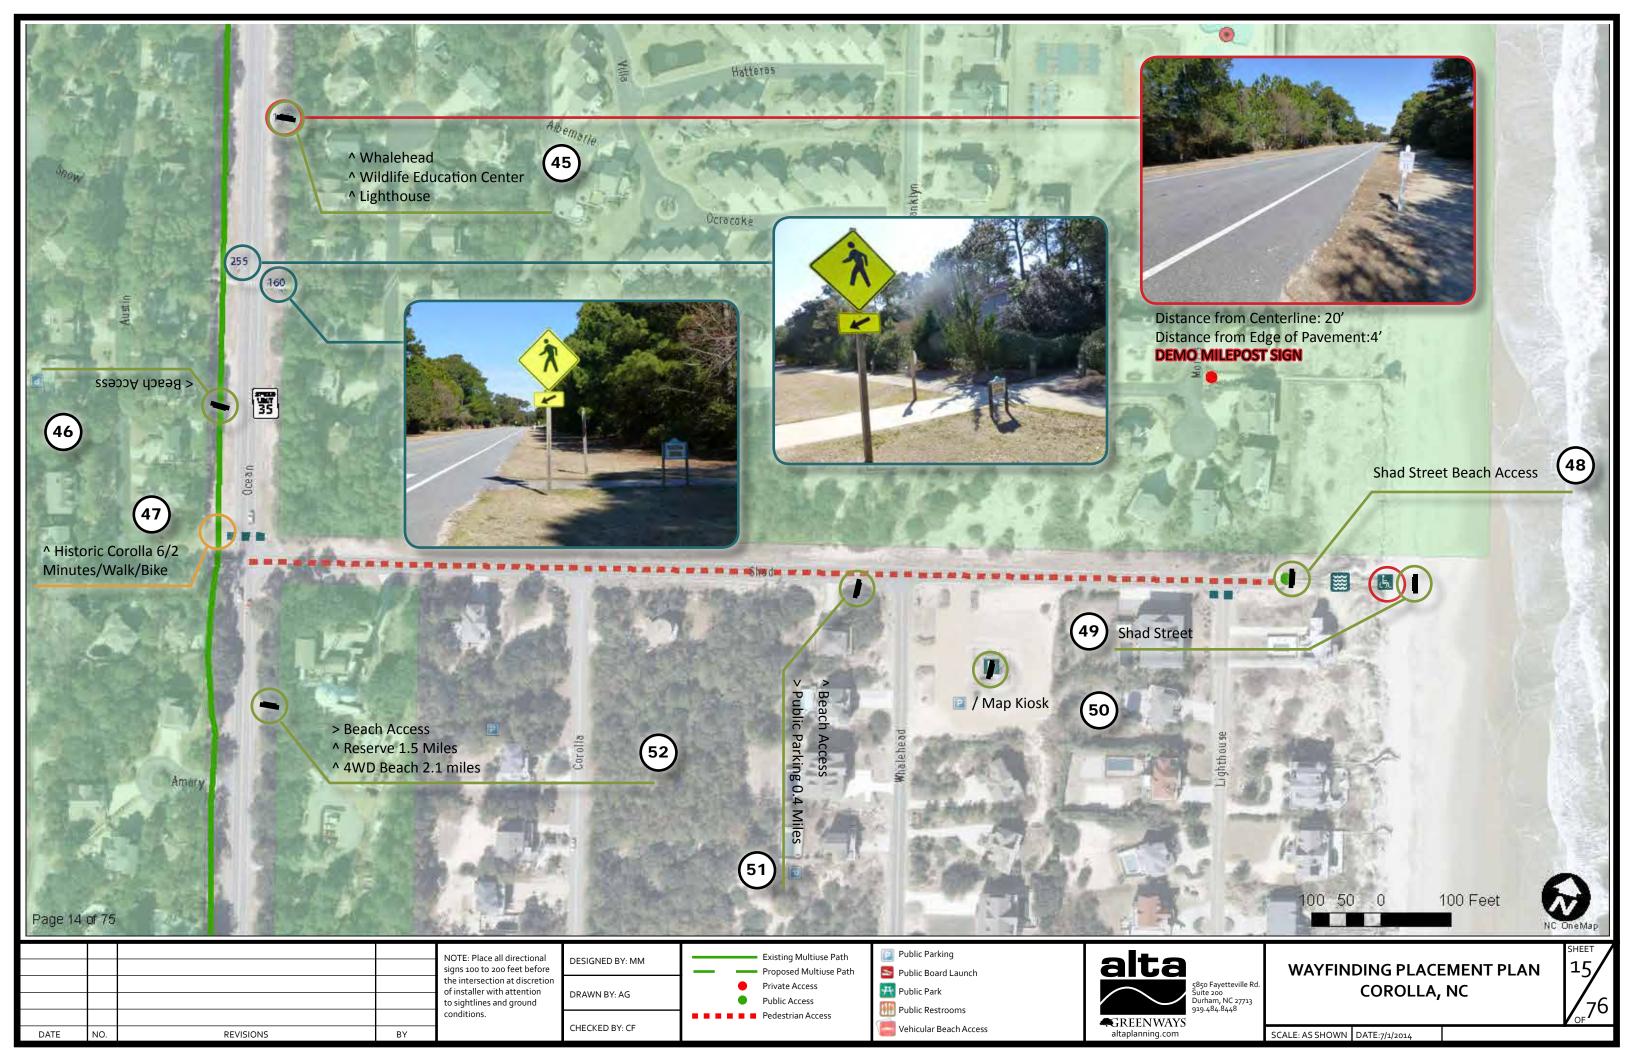

## **NOTES:**

- DENOTES SIGN NUMBER IN RELATION TO WAYFINDING SIGN SCHEDULE. SEE DOCUMENT "COROLLA\_SIGN\_SCHEDULE.XLSX"
- 4 WHEEL DRIVE ONLY ACCESS IS NOTED AS "4WD"
- CLIENT TO SEEK APPROVAL AND PERMISSION FROM APPROPRIATE DEPARTMENTS TO THERMO ALL PATHS RECOMMENDED IN THIS PLAN.
- ALL SIGN PLACEMENT ON THE THIS PLAN IS CONCEPTUAL. ALL PLACEMENT TO BE FIELD VERIFIED BY INSTALLER PRIOR TO IMPLEMENTATION. ALL VEHICULAR SIGNS TO BE COMPLIANT WITH MUTCD AND NCDOT STANDARDS.
- "FUTURE" DENOTES A SIGN TO BE ADDED AT A
  FUTURE DATE OR ADDITIONAL INFORMATION TO
  BE ADDED TO A PROPOSED SIGN, AT A FUTURE
  DATE. THESE SIGNS ARE NOT TO BE INCLUDED IN
  FABRICATION COST ESTIMATES.