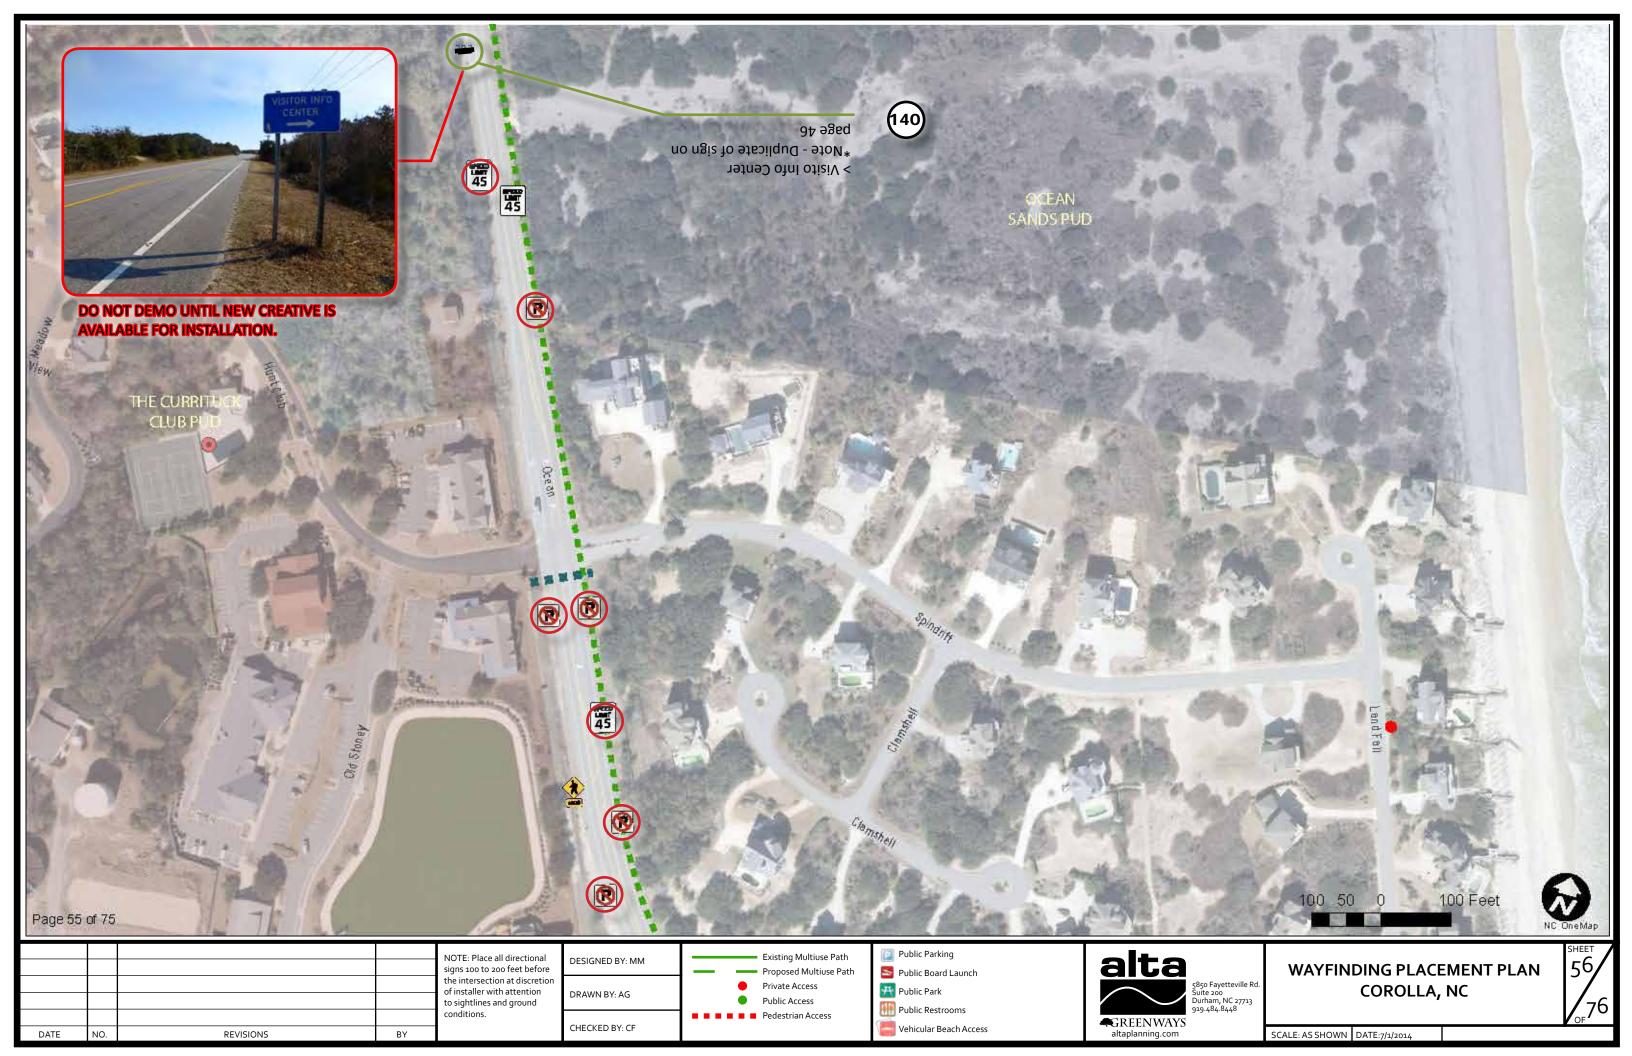

ELATION TO WAYFINDING SIGN SCHEDULE. SEE DOCUMENT "COROLLA\_SIGN\_SCHEDULE.XLSX"
- 4 WHEEL DRIVE ONLY ACCESS IS NOTED AS "4WD"
- CLIENT TO SEEK APPROVAL AND PERMISSION FROM APPROPRIATE DEPARTMENTS TO THERMO ALL PATHS RECOMMENDED IN THIS PLAN.
- ALL SIGN PLACEMENT ON THE THIS PLAN IS CONCEPTUAL. ALL PLACEMENT TO BE FIELD VERIFIED BY INSTALLER PRIOR TO IMPLEMENTATION. ALL VEHICULAR SIGNS TO BE COMPLIANT WITH MUTCD AND NCDOT STANDARDS.
- "FUTURE" DENOTES A SIGN TO BE ADDED AT A
  FUTURE DATE OR ADDITIONAL INFORMATION TO
  BE ADDED TO A PROPOSED SIGN, AT A FUTURE
  DATE. THESE SIGNS ARE NOT TO BE INCLUDED IN
  FABRICATION COST ESTIMATES.











WAYFINDING PLACEMENT PLAN COROLLA, NC