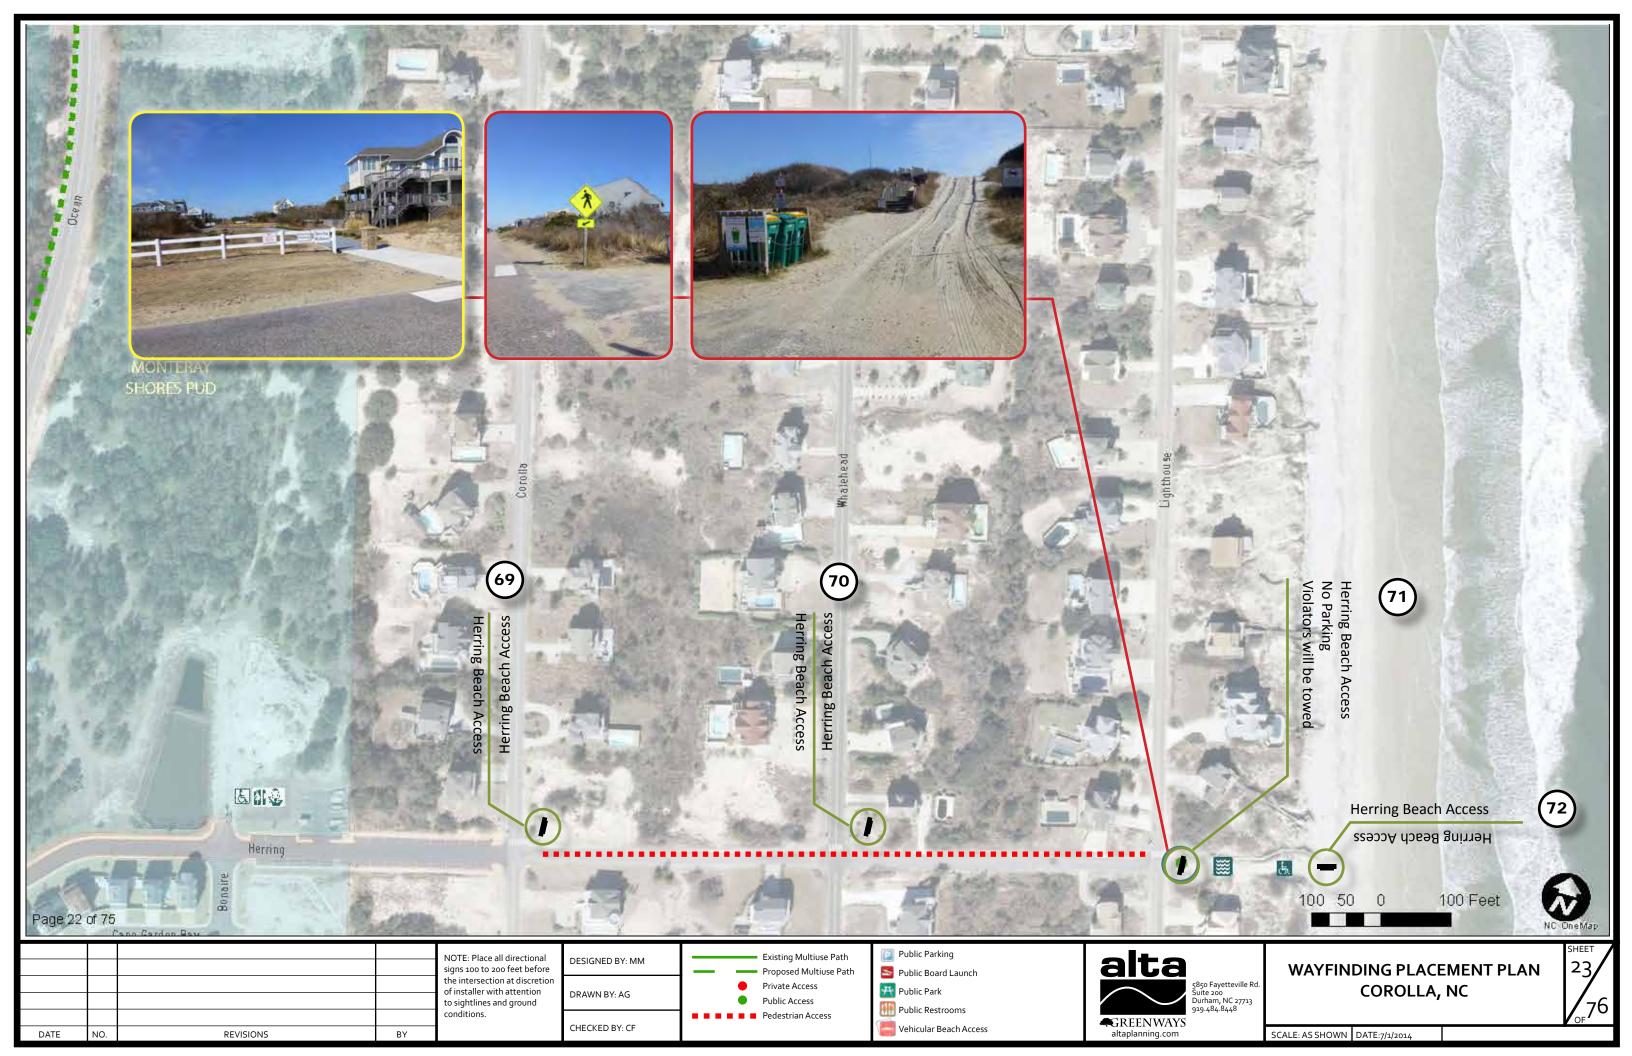

## **NOTES AND ABBREVIATIONS**

## **NOTES:**

- DENOTES SIGN NUMBER IN RELATION TO WAYFINDING SIGN SCHEDULE. SEE DOCUMENT "COROLLA\_SIGN\_SCHEDULE.XLSX"
- 4 WHEEL DRIVE ONLY ACCESS IS NOTED AS "4WD"
- CLIENT TO SEEK APPROVAL AND PERMISSION FROM APPROPRIATE DEPARTMENTS TO THERMO ALL PATHS RECOMMENDED IN THIS PLAN.
- ALL SIGN PLACEMENT ON THE THIS PLAN IS CONCEPTUAL. ALL PLACEMENT TO BE FIELD VERIFIED BY INSTALLER PRIOR TO IMPLEMENTATION. ALL VEHICULAR SIGNS TO BE COMPLIANT WITH MUTCD AND NCDOT STANDARDS.
- "FUTURE" DENOTES A SIGN TO BE ADDED AT A
  FUTURE DATE OR ADDITIONAL INFORMATION TO
  BE ADDED TO A PROPOSED SIGN, AT A FUTURE
  DATE. THESE SIGNS ARE NOT TO BE INCLUDED IN
  FABRICATION COST ESTIMATES.

WAYFINDING PLACEMENT PLAN COROLLA, NC