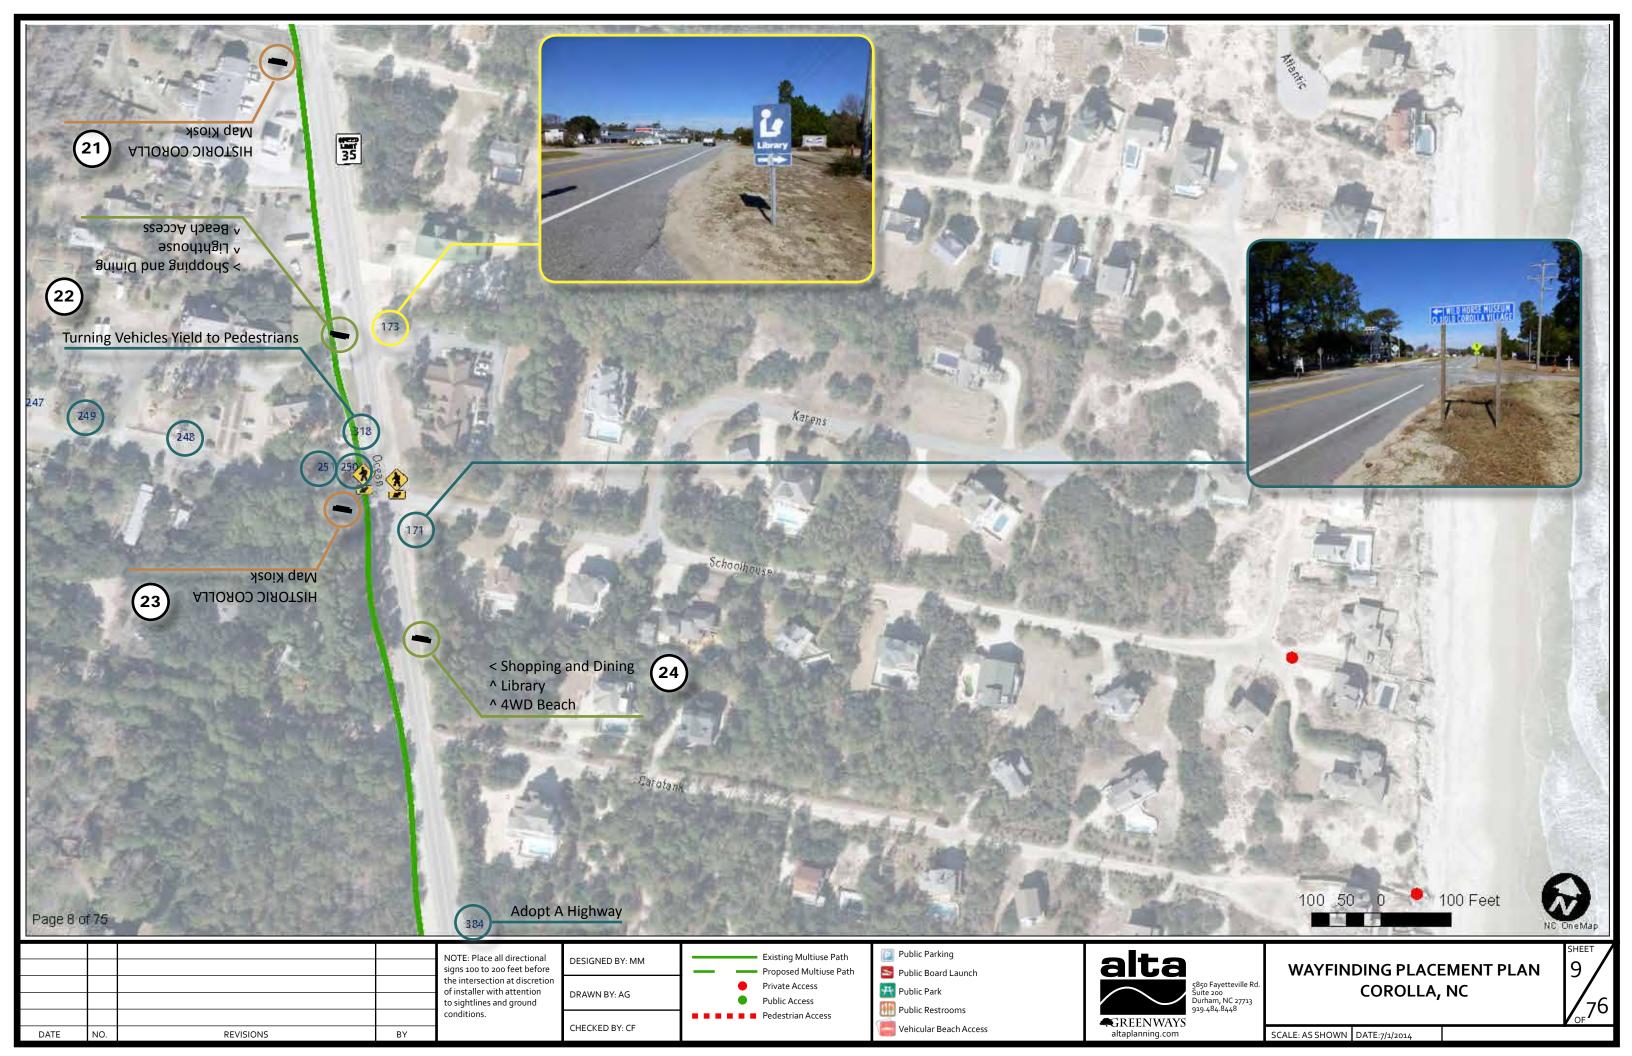

## **NOTES AND ABBREVIATIONS**



## **NOTES:**



- DENOTES SIGN NUMBER IN RELATION TO WAYFINDING SIGN SCHEDULE. SEE DOCUMENT "COROLLA\_SIGN\_SCHEDULE.XLSX"
- 4 WHEEL DRIVE ONLY ACCESS IS NOTED AS "4WD"
- CLIENT TO SEEK APPROVAL AND PERMISSION FROM APPROPRIATE DEPARTMENTS TO THERMO ALL PATHS RECOMMENDED IN THIS PLAN.
- ALL SIGN PLACEMENT ON THE THIS PLAN IS CONCEPTUAL. ALL PLACEMENT TO BE FIELD VERIFIED BY INSTALLER PRIOR TO IMPLEMENTATION. ALL VEHICULAR SIGNS TO BE COMPLIANT WITH MUTCD AND NCDOT STANDARDS.
- "FUTURE" DENOTES A SIGN TO BE ADDED AT A
  FUTURE DATE OR ADDITIONAL INFORMATION TO
  BE ADDED TO A PROPOSED SIGN, AT A FUTURE
  DATE. THESE SIGNS ARE NOT TO BE INCLUDED IN
  FABRICATION COST ESTIMATES.











WAYFINDING PLACEMENT PLAN COROLLA, NC