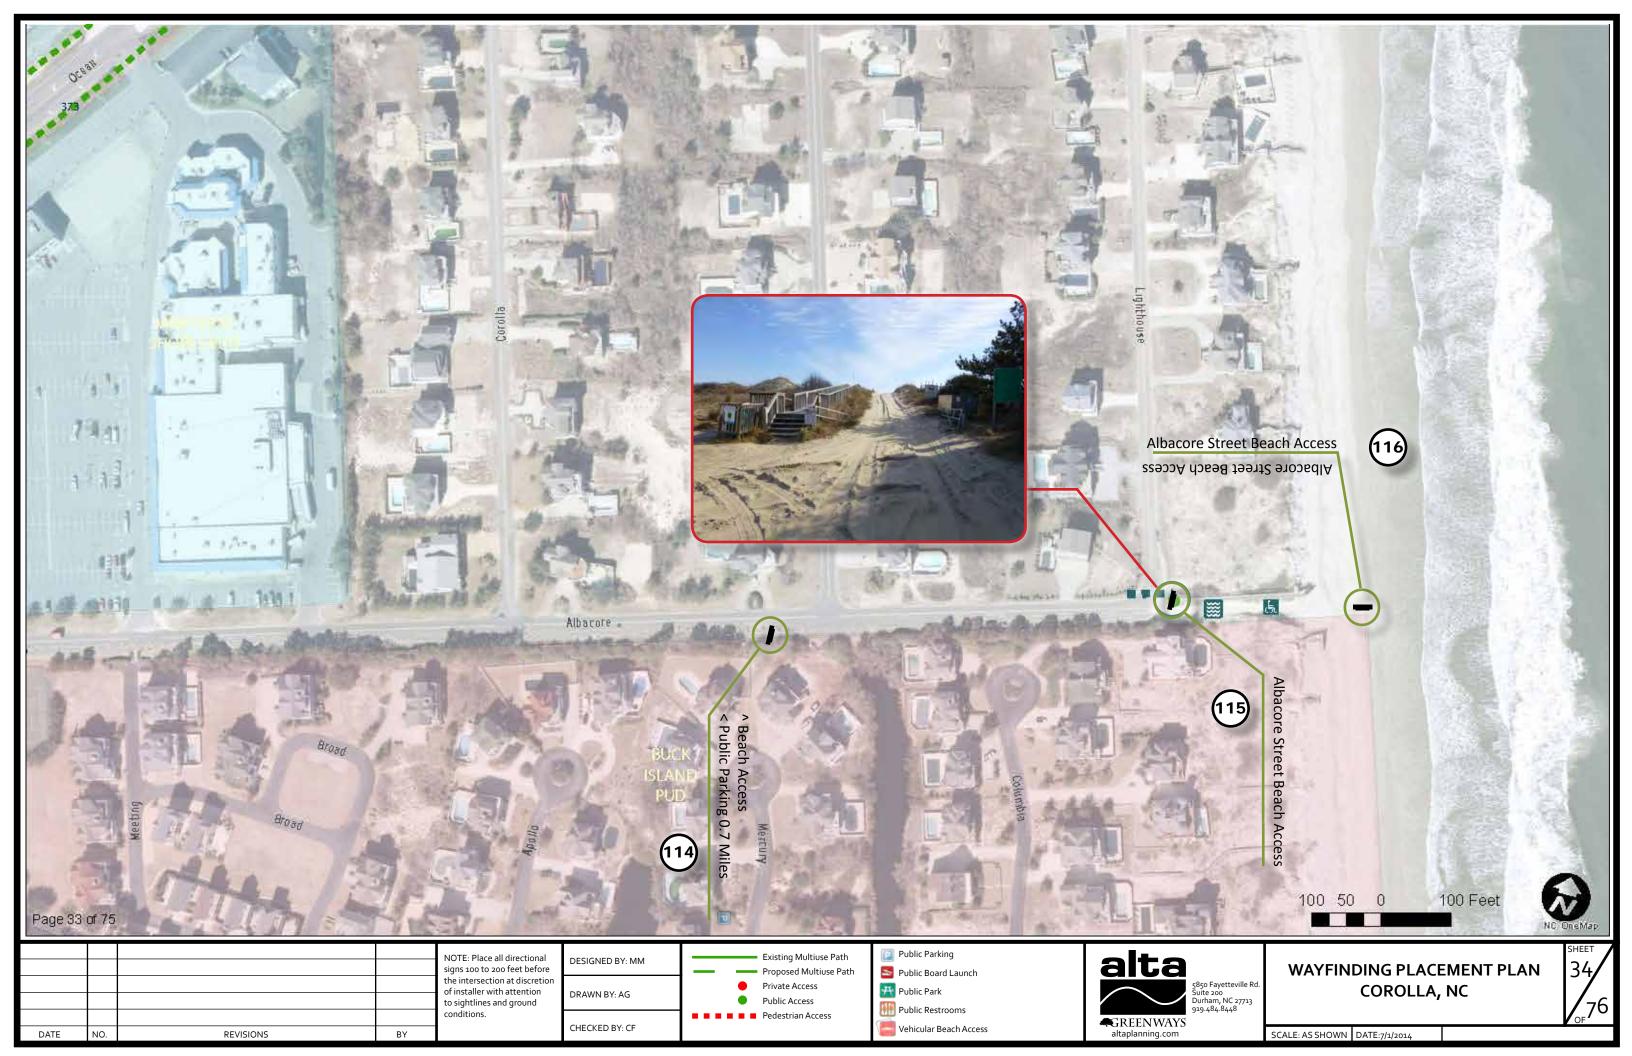

## **NOTES:**

- DENOTES SIGN NUMBER IN RELATION TO WAYFINDING SIGN SCHEDULE. SEE DOCUMENT "COROLLA\_SIGN\_SCHEDULE.XLSX"
- 4 WHEEL DRIVE ONLY ACCESS IS NOTED AS "4WD"
- CLIENT TO SEEK APPROVAL AND PERMISSION FROM APPROPRIATE DEPARTMENTS TO THERMO ALL PATHS RECOMMENDED IN THIS PLAN.
- ALL SIGN PLACEMENT ON THE THIS PLAN IS CONCEPTUAL. ALL PLACEMENT TO BE FIELD VERIFIED BY INSTALLER PRIOR TO IMPLEMENTATION. ALL VEHICULAR SIGNS TO BE COMPLIANT WITH MUTCD AND NCDOT STANDARDS.
- "FUTURE" DENOTES A SIGN TO BE ADDED AT A
  FUTURE DATE OR ADDITIONAL INFORMATION TO
  BE ADDED TO A PROPOSED SIGN, AT A FUTURE
  DATE. THESE SIGNS ARE NOT TO BE INCLUDED IN
  FABRICATION COST ESTIMATES.