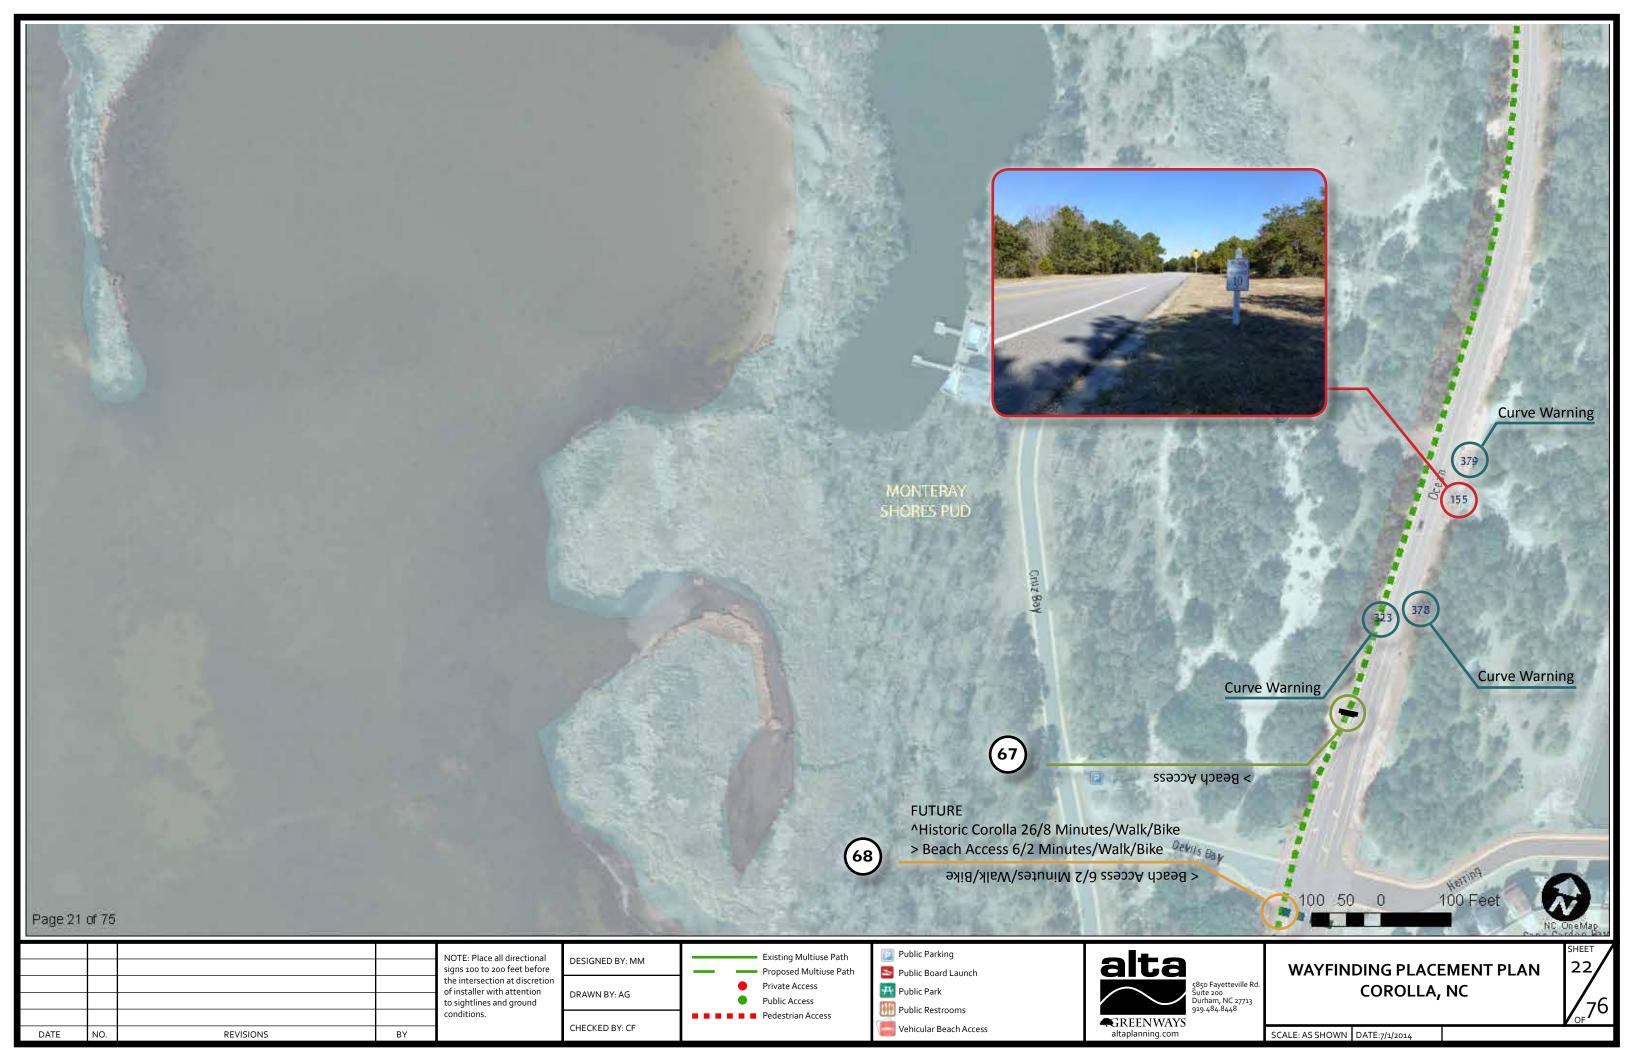

## **NOTES AND ABBREVIATIONS**

## **NOTES:**

- DENOTES SIGN NUMBER IN RELATION TO WAYFINDING SIGN SCHEDULE. SEE DOCUMENT "COROLLA\_SIGN\_SCHEDULE.XLSX"
- 4 WHEEL DRIVE ONLY ACCESS IS NOTED AS "4WD"
- CLIENT TO SEEK APPROVAL AND PERMISSION FROM APPROPRIATE DEPARTMENTS TO THERMO ALL PATHS RECOMMENDED IN THIS PLAN.
- ALL SIGN PLACEMENT ON THE THIS PLAN IS CONCEPTUAL. ALL PLACEMENT TO BE FIELD VERIFIED BY INSTALLER PRIOR TO IMPLEMENTATION. ALL VEHICULAR SIGNS TO BE COMPLIANT WITH MUTCD AND NCDOT STANDARDS.
- "FUTURE" DENOTES A SIGN TO BE ADDED AT A
  FUTURE DATE OR ADDITIONAL INFORMATION TO
  BE ADDED TO A PROPOSED SIGN, AT A FUTURE
  DATE. THESE SIGNS ARE NOT TO BE INCLUDED IN
  FABRICATION COST ESTIMATES.

WAYFINDING PLACEMENT PLAN COROLLA, NC